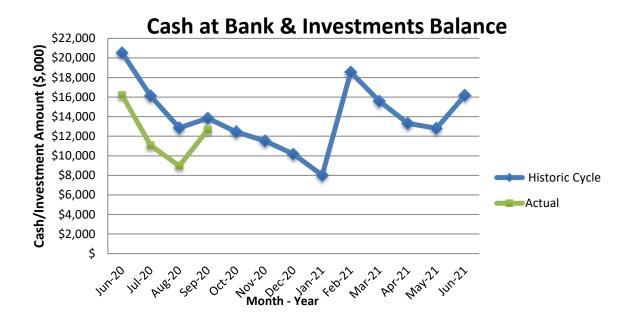

46) |

#### **BALANCE SHEET AND CASH FLOW**

#### **Cash Balance**

The current cash balance is forecast to be \$14.8m at 30 June 2021, which will be approximately \$536k more than the expected Reserves balance of \$14.26m. This assumes all expenditure including capital works and major projects are completed by 30 June 2021.

The graph below shows projections of how Council's cash balance was expected to perform to 30 September 2020. The graph portrays:

- Historical Cycle which is an estimation of what the cash balance is expected to be at the end of each month based upon historical averages. The historical cycle will reflect recent years which include one off major projects.
- The Actual this is the actual balance at the end of each month of the year up to and including September 2020.



It can be seen that Council's cash balance is within expectations and every opportunity is taken to invest surplus cash to maximise investment returns in accordance to Council's Investment Policy.

The investment income received to 30 September was \$11k, which is below the YTD budget of \$37k. Investment income is subject to timing and the level of interest rates.

As at 30 September 2020, Term Deposits were earning an average of 0.62%. This is 0.37% above the cash rate, which exceeds the performance benchmark of the Reserve Bank Cash rate plus 0.35%. Our investments were within the diversification limits set-out in the investment policy.

#### **Rate Debtors**

As at 30 September 2020, \$31.8 million was raised in rates and charges including batches of supplementary valuations generate