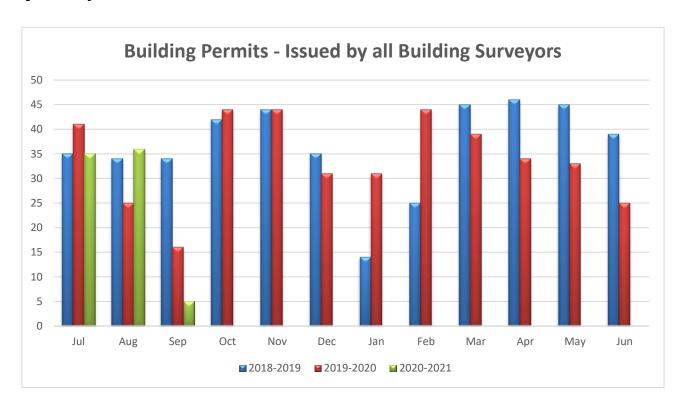

173 building permit applications were lodged in the September quarter, far higher than the 105 lodged in the same quarter in 2019 (up 65%), and the 113 lodged in the June 2020 quarter (up 53%). This corresponds with the higher numbers of incoming planning permit applications and reflects a current high level of building construction activity despite the economic impacts of COVID-19.

The number of building permits issued in August (36) was high compared to the same month in 2019 (25), and consistent with July (35). This continues a positive trend in the June quarter of where the number of Building Permits issued in the Shire was quite high (between 39-46).

NB: Building Permit data for September was incomplete when this report was generated and therefore is not referred to above.

Report