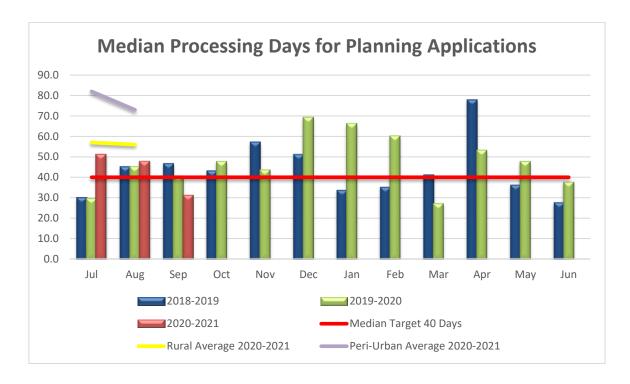

The proportion of planning applications determined within the 60 day statutory period in the quarter ranged between 73-81%, marginally lower than the aspirational target of 85% and similar to performance in the June quarter despite the increase in incoming applications. The team determined between 50-83% VicSmart eligible applications within the statutory 10 business days, less than the target of 10 days. The median number of days for processing planning applications of 31 in September was significantly below the aspirational target of 40 days, continuing a positive trend with a median of 47.5 days in August and 51 days in July. This measure removes the distorting impact of applications processed in either a very short or long period of time, reflecting performance more effectively than an average.

Council's performance is significantly better than that of other rural Councils (median of mid-fifties) and peri-urban Councils adjacent to metropolitan areas (mid-seventies).

Council officers from Planning, Building, Health, Infrastructure and Local Laws have co-ordinated to provide streamlined and expedited advice to businesses in recent months to support them reopening after pandemic related restrictions. particularly relating to expansion of outdoor dining opportunities. This advice and support has been led by Economic Development using the Better Approvals process of a 'concierge', and with the assistance of Working for Victoria funded staff. The State Government gazetted a planning scheme amendment on 21 October 2020 that exempts businesses from complying with planning controls for temporarily changing the way they establish outdoor dining on their own land (including changes to internal dining arrangements). These exemptions apply whilst there is a State of Disaster declaration in place, and for 12 months after this date. The exemptions will therefore apply until at least November 2021, and will also mean that temporary structures to support outdoor dining arrangements on public land can be put in place without planning requirements provided the public land manager is in support. Local Law permits are being issued swiftly for permit applications to establish dining arrangements on footpaths outside food and drink establishments.