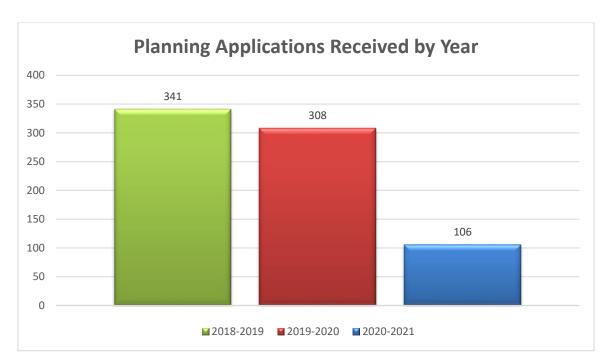

# Planning Performance

The following is a brief summary of performance and level of activity in Planning:

There has been a significant increase in the number of incoming planning permit applications in the September quarter, with 106 new applications. If this trend were to continue, the rate of incoming applications would be 38% higher than the 2019/20 year, and is an increase of 24% on 2018/19. This could be attributed to Federal Government stimulus incentives for new housing, businesses seeking to adapt to the restrictions imposed on them due to the pandemic, or an increase in demand for alterations and extensions to existing homes whilst people are working from home.