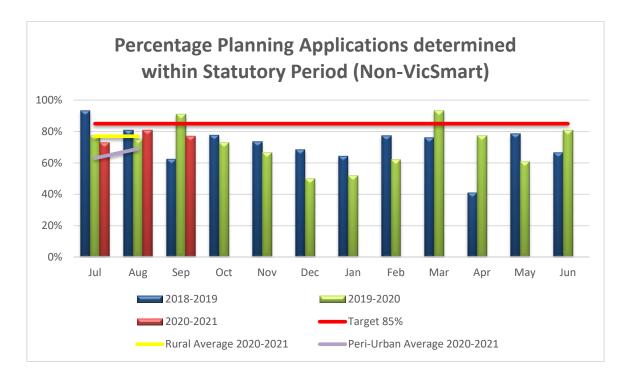

The proportion of planning applications determined within the 60 day statutory period in the quarter ranged between 73-81%, marginally lower than the aspirational target of 85% and similar to performance in the June quarter despite the increase in incoming applications. The team determined between 50-83% VicSmart eligible applications within the statutory 10 business days, less than the target of 10 days. The median number of days for processing planning applications of 31 in September was significantly below the aspirational target of 40 days, continuing a positive trend with a median of 47.5 days in August and 51 days in July. This measure removes the distorting impact of applications processed in either a very short or long period of time, reflecting performance more effectively than an average.

Council's performance is significantly better than that of other rural Councils (median of mid-fifties) and peri-urban Councils adjacent to metropolitan areas (mid-seventies).

Council officers from Planning, Building, Health, Infrastructure and Local Laws have co-ordinated to provide streamlined and expedited advice to businesses in recent months to support them reopening after pandemic related restrictions. particularly relating to expansion of outdoor dining opportunities. This advice and support has been led by Economic Development using the Better Approvals process of a 'concierge', and with the assistance of Working for Victoria funded staff. The State Government gazetted a planning scheme amendment on 21 October 2020 that exempts businesses from complying with planning controls for temporarily changing the way they establish outdoor dining on their own land (including changes to internal dining arrangements). These exemptions apply whilst there is a State of Disaster declaration in place, and for 12 months after this date. The exemptions will therefore apply until at least November 2021, and will also mean that temporary structures to support outdoor dining arrangements on public land can be put in place without planning requirements provided the public land manager is in support. Local Law permits are being issued swiftly for permit applications to establish dining arrangements on footpaths outside food and drink establishments.