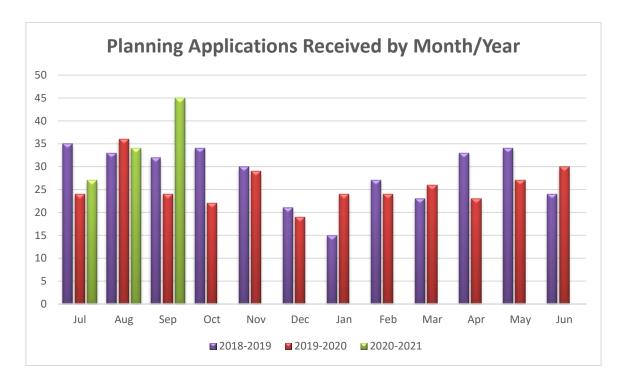

# Planning Performance

The following is a brief summary of performance and level of activity in Planning:

There has been a significant increase in the number of incoming planning permit applications in the September quarter, with 106 new applications. If this trend were to continue, the rate of incoming applications would be 38% higher than the 2019/20 year, and is an increase of 24% on 2018/19. This could be attributed to Federal Government stimulus incentives for new housing, businesses seeking to adapt to the restrictions imposed on them due to the pandemic, or an increase in demand for alterations and extensions to existing homes whilst people are working from home.

The 45 new planning applications received in September alone was almost double the number received in the corresponding month in 2019, placing additional pressures on planning staff. The additional staff member employed in Statutory Planning in 2019 has assisted the team to respond to this increase in workload. We will continue to monitor workload levels to determine whether additional temporary resources are required to manage this. Pleasingly, the statutory planning team have maintained a high output of planning decisions during the September quarter with an average of 27 applications determined per month. Staff have been able to perform planning assessments and maintain continuity of service well during the COVID-19 working from home arrangements, due to the suite of technological improvements enacted over recent years.