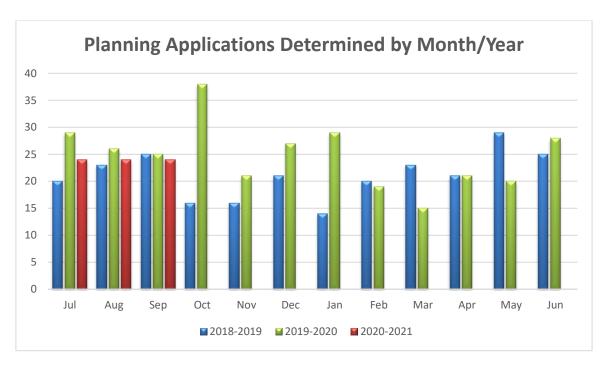

The 45 new planning applications received in September alone was almost double the number received in the corresponding month in 2019, placing additional pressures on planning staff. The additional staff member employed in Statutory Planning in 2019 has assisted the team to respond to this increase in workload. We will continue to monitor workload levels to determine whether additional temporary resources are required to manage this. Pleasingly, the statutory planning team have maintained a high output of planning decisions during the September quarter with an average of 27 applications determined per month. Staff have been able to perform planning assessments and maintain continuity of service well during the COVID-19 working from home arrangements, due to the suite of technological improvements enacted over recent years.

The proportion of planning applications determined within the 60 day statutory period in the quarter ranged between 73-81%, marginally lower than the aspirational target of 85% and similar to performance in the June quarter despite the increase in incoming applications. The team determined between 50-83% VicSmart eligible applications within the statutory 10 business days, less than the target of 10 days. The median number of days for processing planning applications of 31 in September was significantly below the aspirational target of 40 days, continuing a positive trend with a median of 47.5 days in August and 51 days in July. This measure removes the distorting impact of applications processed in either a very short or long period of time, reflecting performance more effectively than an average.