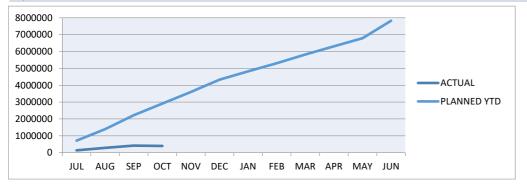

#### **Current Capital Works Program Percentage Summary as at 30 September 2020**

|                                   | Year to Date    |           | Annual     |
|-----------------------------------|-----------------|-----------|------------|
|                                   | Actual Forecast |           | Forecast   |
|                                   | \$              | \$        | \$         |
| Capital Project Expenditure - YTD | 1,658,561       | 2,400,009 | 14,346,467 |
| Planned vs Actual                 |                 | 69%       | 12%        |

#### Commentary

The Capital Projects Year-to-date (YTD) expenditure to 30 September 2020 of \$1.66m is 75% of the \$2.4m forecasted YTD spend, and 12% of the annual forecasted spend.