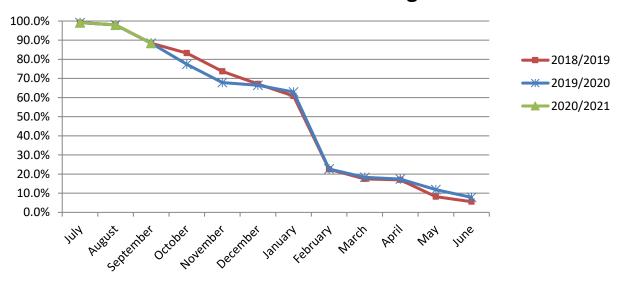

Debtors**

As at 30 September 2020, \$31.8 million was raised in rates and charges including batches of supplementary valuations generated by changes to council's property base. At 30 September 2020 12% of the rates raised have been collected, which was consistent with the same period of the 2019/20 financial year of 12%.

The due date for ratepayers opting to pay in full is 15 February 2021. The due dates for ratepayers opting to pay via instalments are 30 September 2020, 30 November 2020, 28 February 2021 and 31 May 2021. Any ratepayer who has not opted for instalment payments is required to make the full payment before 15 February 2021.

The following graph shows that current collection trends are closely following the 2018/19 and 2019/20 collection trends:

### % of Rates Outstanding



#### **Borrowings Analysis**

The following is the current schedule of Debt held by Council at 30 September 2020:

| Loan Description                                 | Current Year<br>Loan Liability | Non-Current<br>Loan Liability | Meeting<br>Schedule |
|--------------------------------------------------|--------------------------------|-------------------------------|---------------------|
| 9203 - Loan 7 - Roads, car parking etc (\$1.65m) | \$0                            | \$0                           | Υ                   |
| 9206 - Loan 10 - AB tfr statn, libra (\$2m)(NAB) | \$0                            | \$0                           | Υ                   |
| 9207 - Loan 11 - Lakeside, AB tfr s(\$1.1m)(NAB) | \$114,683                      | \$0                           | Υ