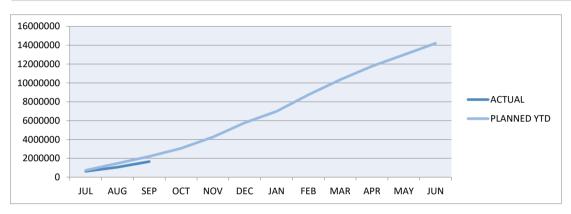

#### **Current Capital Works Program Percentage Summary as at 30 September 2020**

|                                   | Year to Date    |           | Annual     |
|-----------------------------------|-----------------|-----------|------------|
|                                   | Actual Forecast |           | Forecast   |
|                                   | \$              | \$        | \$         |
| Capital Project Expenditure - YTD | 1,658,561       | 2,400,009 | 14,346,467 |
| Planned vs Actual                 |                 | 69%       | 12%        |

#### Commentary

The Capital Projects Year-to-date (YTD) expenditure to 30 September 2020 of \$1.66m is 75% of the \$2.4m forecasted YTD spend, and 12% of the annual forecasted spend.