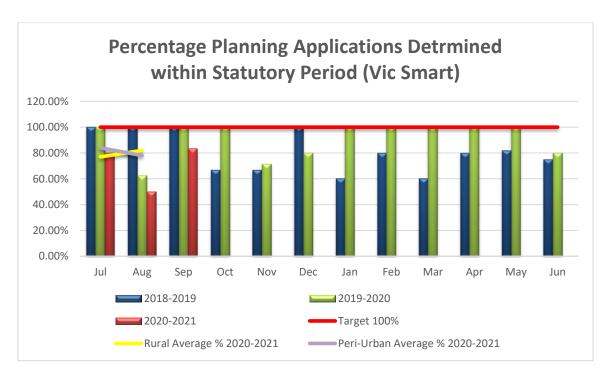

The proportion of planning applications determined within the 60 day statutory period in the quarter ranged between 73-81%, marginally lower than the aspirational target of 85% and similar to performance in the June quarter despite the increase in incoming applications. The team determined between 50-83% VicSmart eligible applications within the statutory 10 business days, less than the target of 10 days. The median number of days for processing planning applications of 31 in September was significantly below the aspirational target of 40 days, continuing a positive trend with a median of 47.5 days in August and 51 days in July. This measure removes the distorting impact of applications processed in either a very short or long period of time, reflecting performance more effectively than an average.

Council's performance is significantly better than that of other rural Councils (median of mid-fifties) and peri-urban Councils adjacent to metropolitan areas (mid-seventies).

Council officers from Planning, Building, Health, Infrastructure and Local Laws have co-ordinated to provide streamlined and expedited advice to businesses in recent months to support them reopening after pandemic related restrictions. particularly relating to expansion of outdoor dining opportunities. This advice and support has been led by Economic Development using the Better Approvals process of a 'concierge', and with the assistance of Working for Victoria funded staff. The State Government gazetted a planning scheme amendment on 21 October 2020 that exempts businesses from complying with planning controls for temporarily changing the way they establish outdoor dining on their own land (including changes to internal dining arrangements). These exemptions apply whilst there is a State of Disaster declaration in place, and for 12 months after this date. The exemptions will therefore apply until at least November 2021, and will also mean that temporary structures to support outdoor dining arrangements on public land can be put in place without planning requirements provided the public land manager is in support. Local Law permits are being issued swiftly for permit applications to establish dining arrangements on footpaths outside food and drink establishments.