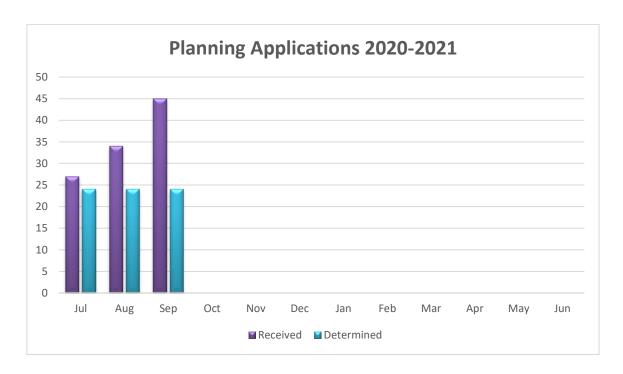

# Planning Performance

The following is a brief summary of performance and level of activity in Planning:

There has been a significant increase in the number of incoming planning permit applications in the September quarter, with 106 new applications. If this trend were to continue, the rate of incoming applications would be 38% higher than the 2019/20 year, and is an increase of 24% on 2018/19. This could be attributed to Federal Government stimulus incentives for new housing, businesses seeking to adapt to the restrictions imposed on them due to the pandemic, or an increase in demand for alterations and extensions to existing homes whilst people are working from home.

The 45 new planning applications received in September alone was almost double the number received in the corresponding month in 2019, placing additional pressures on planning staff. The additional staff member employed in Statutory Planning in 2019 has assisted the team to respond to this increase in workload. We will continue to monitor workload levels to determine whether additional temporary resources are required to manage this. Pleasingly, the statutory planning team have maintained a high output of planning decisions during the September quarter with an average of 27 applications determined per month. Staff have been able to perform planning assessments and maintain continuity of service well during the COVID-19 working from home arrangements, due to the suite of technological improvements enacted over recent years.

The proportion of planning applications determined within the 60 day statutory period in the quarter ranged between 73-81%, marginally lower than the aspirational target of 85% and similar to performance in the June quarter despite the increase in incoming applications. The team determined between 50-83% VicSmart eligible applications within the statutory 10 business days, less than the target of 10 days. The median number of days for processing planning applications of 31 in September was significantly below the aspirational target of 40 days, continuing a positive trend with a median of 47.5 days in August and 51 days in July. This measure removes the distorting impact of applications processed in either a very short or long period of time, reflecting performance more effectively than an average.