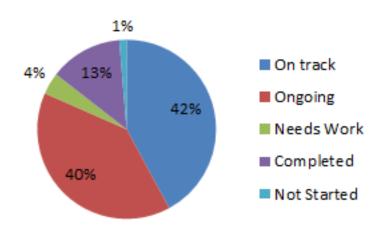

What the icons mean:

Work has commenced and on track

Action has been completed

Action is ongoing for duration of the Council Plan

Project has commenced, actions require further work

Work has not commenced

The following pie chart shows 42% of the actions are on track as of the first quarter of 2020-2021. There are 30 actions (40%) that are ongoing for the four years of the Council Plan 2017-2021. Of the 76 Council Plan actions, three need further work to ensure they remain on track, COVID-19 restrictions has impacted some of these actions, therefore it is still unknown if these actions can be completed under the current Council Plan. 13% of actions have now been completed under the current Council Plan.