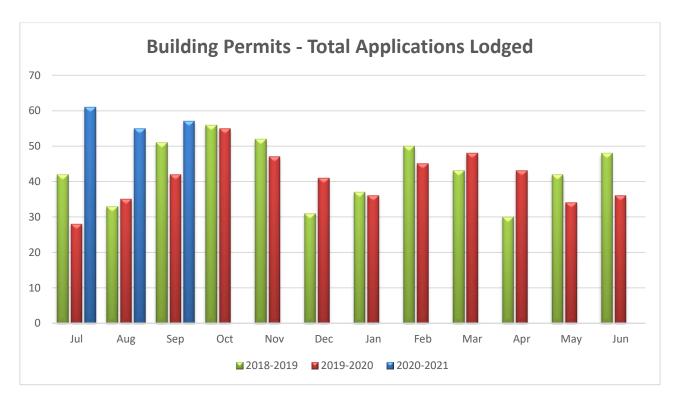

173 building permit applications were lodged in the September quarter, far higher than the 105 lodged in the same quarter in 2019 (up 65%), and the 113 lodged in the June 2020 quarter (up 53%). This corresponds with the higher numbers of incoming planning permit applications and reflects a current high level of building construction activity despite the economic impacts of COVID-19.

The number of building permits issued in August (36) was high compared to the same month in 2019 (25), and consistent with July (35). This continues a positive trend in the June quarter of where the number of Building Permits issued in the Shire was quite high (between 39-46).

NB: Building Permit data for September was incomplete when this report was generated and therefore is not referred to above.

Report