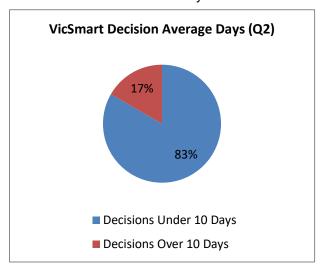

The following graphs show the average days taken to determine planning permit applications in the reported quarter, with decisions issued in the statutory timeframe in blue and decisions issued outside the statutory timeframe in red.