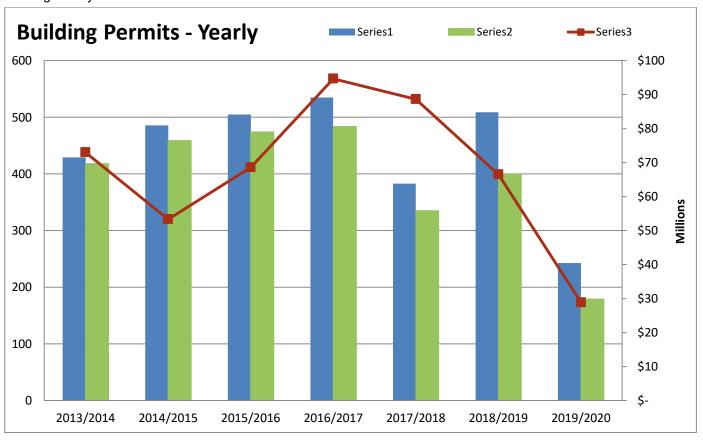

The graph below shows the same information, comparing the number of received planning permit applications and planning decisions issued across different financial years, as well as value of permits. This indicates a reasonably consistent upward trend in building activity year on year.

The following graph indicates the average days taken to determine planning permit applications in 2019/20, by month:

The following graph shows the number of building permit applications (blue) and permits issued (green) by year, as well as the economic value of applications received (red line). Note this includes all permits issued by private building surveyors as well as Council.