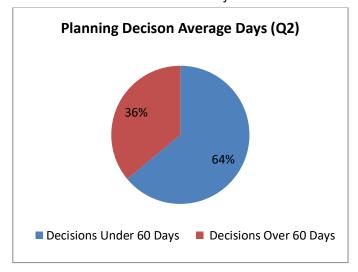

The following graphs show the average days taken to determine planning permit applications in the reported quarter, with decisions issued in the statutory timeframe in blue and decisions issued outside the statutory timeframe in red.