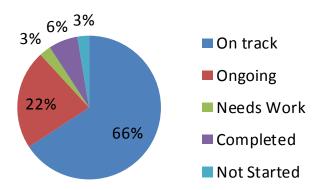

The following pie chart shows 66% of the acions are on track as of the second quarter of 2019-2020. There are 17 actions (22%) that are ongoing for the four years of the Council Plan 2017-2021. Of the 76 Council Plan actions, two need further work to ensure they remain on track for completion under the current Council Plan. Further details about progress and challenges are provided in the commentary.