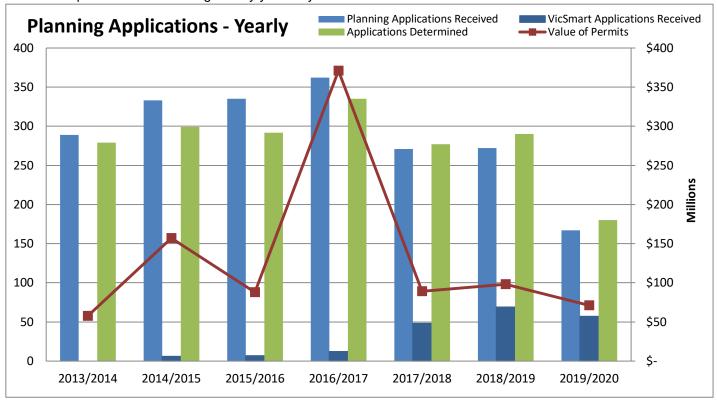

The graph below shows the same information, comparing the number of received planning permit applications and planning decisions issued across different financial years, as well as value of permits. This indicates a reasonably consistent upward trend in building activity year on year.