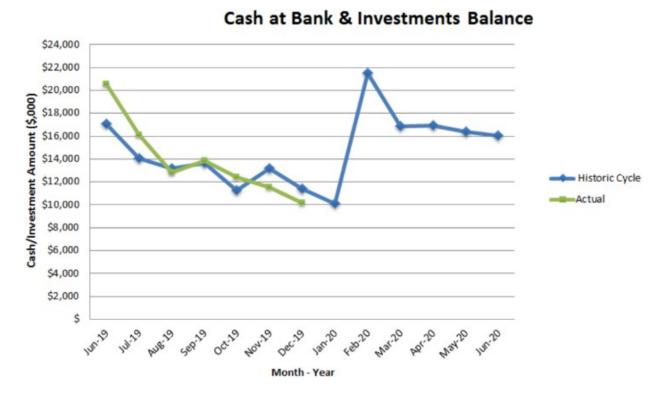

The current Strategic Resource Plan indicates that Council's financial sustainability will be in decline over the four year period, with a continual reduction in cash reserves.

| Action                                                                                                             | % Complete | Status  |
|--------------------------------------------------------------------------------------------------------------------|------------|---------|
| 4.1.1.1 Manage the short and long-term financial sustainability of the shire through prudent financial management. | Ongoing    | MONITOR |