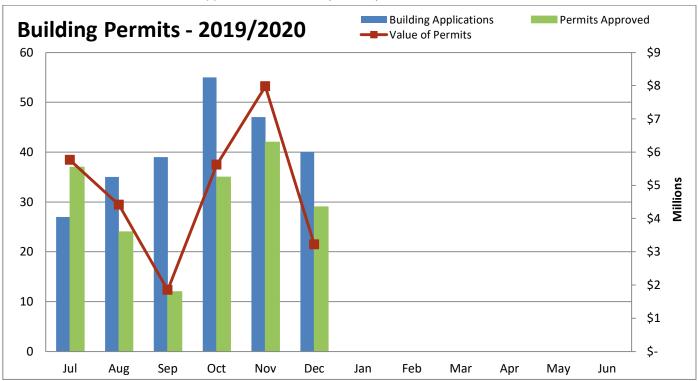

The following graph shows the number of building permit applications (blue) and permits issued (green) by month, as well as the economic value of applications received (red line).