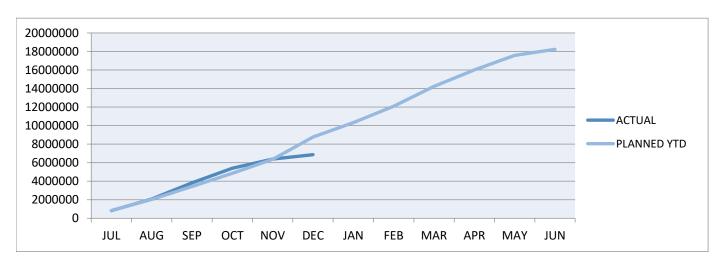

A capital works framework has been completed and monthly works reports are functioning effectively.

| Action                                                                          | % Complete | Status   |
|---------------------------------------------------------------------------------|------------|----------|
| 2.5.1.4 Deliver the annual capital works program.                               | 48.00      | ON TRACK |
| As at 31 December 2019 the capital works program for 2019-2020 is 48% complete. |            |          |