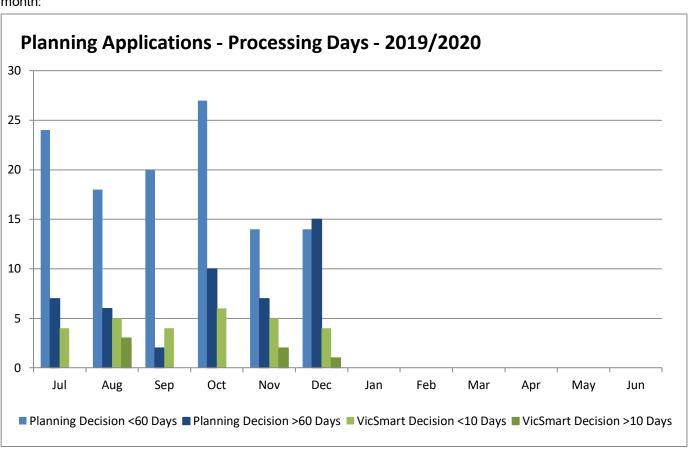

The following graphs show the average days taken to determine planning permit applications in the reported quarter, with decisions issued in the statutory timeframe in blue and decisions issued outside the statutory timeframe in red.

The following graph indicates the average days taken to determine planning permit applications in 2019/20, by month:

The following graph shows the number of building permit applications (blue) and permits issued (green) by year, as well as the economic value of applications received (red line). Note this includes all permits issued by private building surveyors as well as Council.