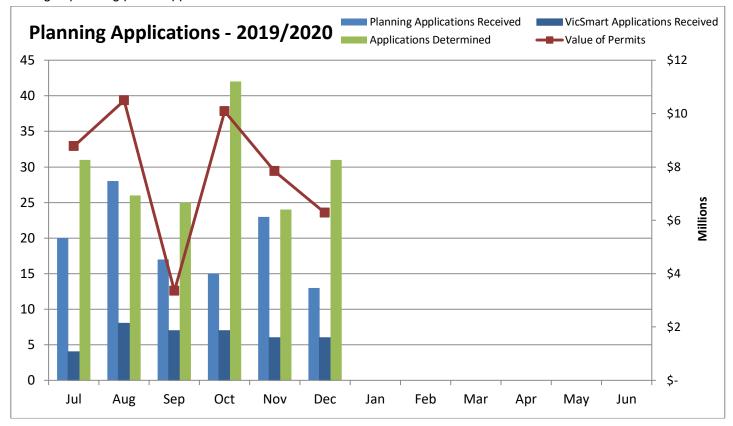

A program of works has been scheduled for parks, open space, reserves and trees. This is done on a three scale service level Q1-3. Where Q1 is the highest standard.

The bar graph below represents the numbers of planning permit applications lodged with Council (all applications – blue; VicSmart applications – dark blue), and the number of decisions issued (green) by month. The economic value of lodged planning permit applications is shown in red.