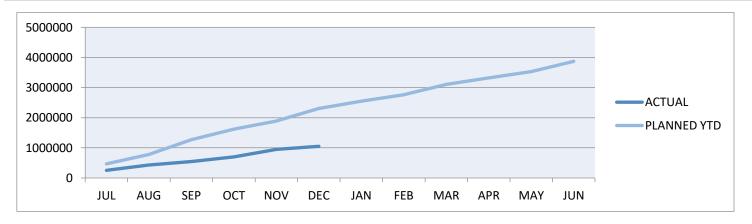

A capital works framework has been completed and monthly works reports are functioning effectively.

| Action                                                                          | % Complete | Status   |
|---------------------------------------------------------------------------------|------------|----------|
| 2.5.1.4 Deliver the annual capital works program.                               | 48.00      | ON TRACK |
| As at 31 December 2019 the capital works program for 2019-2020 is 48% complete. |            |          |