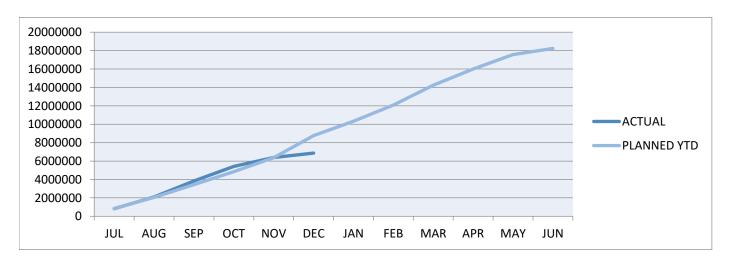

A capital works framework has been completed and monthly works reports are functioning effectively.

| Action                                                                          | % Complete | Status   |
|---------------------------------------------------------------------------------|------------|----------|
| 2.5.1.4 Deliver the annual capital works program.                               | 48.00      | ON TRACK |
| As at 31 December 2019 the capital works program for 2019-2020 is 48% complete. |            |          |