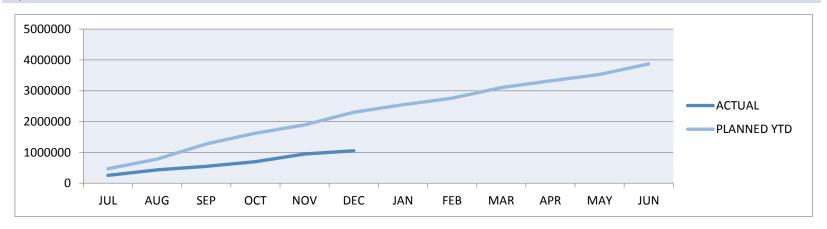

A capital works framework has been completed and monthly works reports are functioning effectively.

| Action                                                                          | % Complete | Status   |
|---------------------------------------------------------------------------------|------------|----------|
| 2.5.1.4 Deliver the annual capital works program.                               | 48.00      | ON TRACK |
| As at 31 December 2019 the capital works program for 2019-2020 is 48% complete. |            |          |