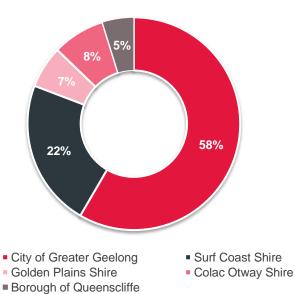

## **PARTICIPATION**

The statements below represent a summary of Tennis Victoria registered participant statistics for the 2012/13 year.

- ► Tennis Victoria registered participants have decreased by 22% from 4,378 in 2010/11 to 3,394 registered participants (-982) in 2012/13.
- ► The most significant losses occurred in the 2010/11 year.
- ► There is an equitable balance of female participation in tennis across the G21 region representing 46% of all 2012/13 Tennis Victoria registered participants (54% male participants).
- ► Greater Geelong provided 70% of 2012/13 registered participants, followed by Surf Coast (11%), Colac Otway (11%), Golden Plains (7%) and Queenscliffe (1%).
- ► The localities with the strongest existing tennis participation in the region were Central, Southern and Eastern Geelong postcode areas (3216, 3219, 3220) and Ocean Grove (3226).
- ► North Geelong, the Bellarine Peninsula and Aireys Inlet / Fairhaven areas also identified stronger levels of participation than the remainder of the region.
- ► Tennis Australia reported 2,653 registered MLC Tennis Hot Shots participants in 2012/13 in the region and 45 Cardio Tennis participants.
- ▶ 1.48% of the 2013 G21 regional population were registered with Tennis Victoria (1:65 people).