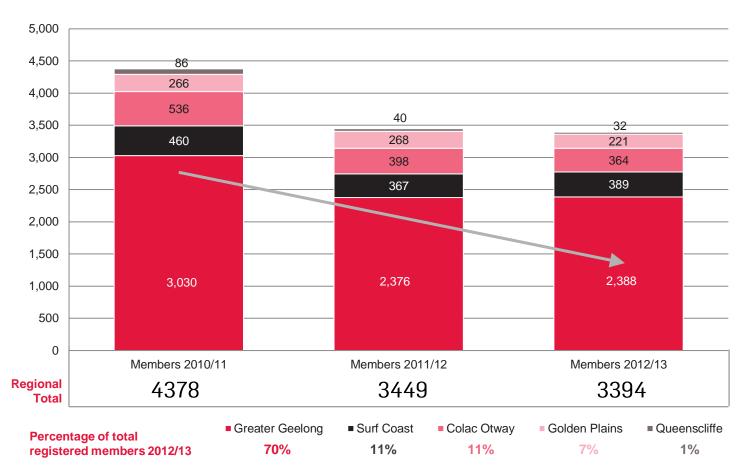

# TENNIS IN THE G21 REGION SUMMARY REPORT JUNE 2014

TENNIS VICTORIA REGISTERED MEMBERS BY LGA – G21 REGION 2010/2011 TO 2012/2013

## **PARTICIPATION**

The statements below represent a summary of Tennis Victoria registered participant statistics for the 2012/13 year.

- ► Tennis Victoria registered participants have decreased by 22% from 4,378 in 2010/11 to 3,394 registered participants (-982) in 2012/13.
- ► The most significant losses occurred in the 2010/11 year.
- ► There is an equitable balance of female participation in tennis across the G21 region representing 46% of all 2012/13 Tennis Victoria registered participants (54% male participants).
- ► Greater Geelong provided 70% of 2012/13 registered participants, followed by Surf Coast (11%), Colac Otway (11%), Golden Plains (7%) and Queenscliffe (1%).
- ► The localities with the strongest existing tennis participation in the region were Central, Southern and Eastern Geelong postcode areas (3216, 3219, 3220) and Ocean Grove (3226).
- ► North Geelong, the Bellarine Peninsula and Aireys Inlet / Fairhaven areas also identified stronger levels of participation than the remainder of the region.
- ► Tennis Australia reported 2,653 registered MLC Tennis Hot Shots participants in 2012/13 in the region and 45 Cardio Tennis participants.
- ▶ 1.48% of the 2013 G21 regional population were registered with Tennis Victoria (1:65 people).