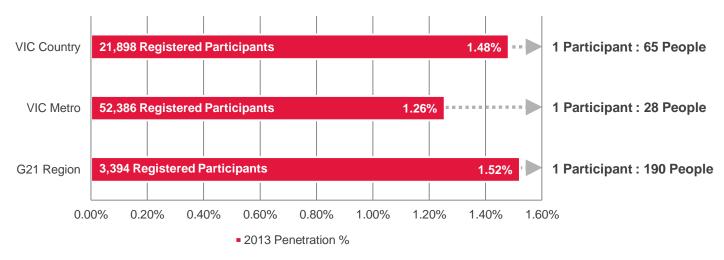

## TENNIS IN THE G21 REGION - SUMMARY REPORT JUNE 2014

TENNIS VICTORIA REGISTERED PARTICIPANTS TO POPULATION RATIO AND PENETRATION RATE AS A PERCENTAGE OF TOTAL POPULATION (2012/13)

Note: The following population projections were utilised to determine registered participant penetration in 2013- Victoria In Future Population Projections 2011 ( $G_{21}$  region n=223,047, VIC Metro n=4,174,042 and VIC Country n=1,477,168).

## **PARTICIPATION**

The statements below represent a summary of Tennis Victoria registered participant statistics for the 2012/13 year.

- ► Tennis Victoria registered participants have decreased by 22% from 4,378 in 2010/11 to 3,394 registered participants (-982) in 2012/13.
- ► The most significant losses occurred in the 2010/11 year.
- ► There is an equitable balance of female participation in tennis across the G21 region representing 46% of all 2012/13 Tennis Victoria registered participants (54% male participants).
- ► Greater Geelong provided 70% of 2012/13 registered participants, followed by Surf Coast (11%), Colac Otway (11%), Golden Plains (7%) and Queenscliffe (1%).
- ► The localities with the strongest existing tennis participation in the region were Central, Southern and Eastern Geelong postcode areas (3216, 3219, 3220) and Ocean Grove (3226).
- ► North Geelong, the Bellarine Peninsula and Aireys Inlet / Fairhaven areas also identified stronger levels of participation than the remainder of the region.
- ► Tennis Australia reported 2,653 registered MLC Tennis Hot Shots participants in 2012/13 in the region and 45 Cardio Tennis participants.
- ▶ 1.48% of the 2013 G21 regional population were registered with Tennis Victoria (1:65 people).