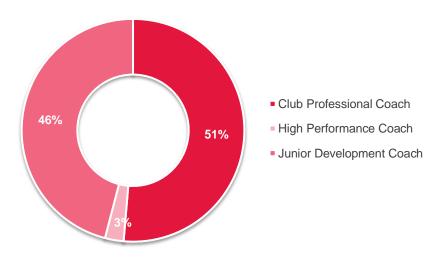

TENNIS AUSTRALIA PERCENTAGE (%) OF REGISTERED COACHES BY QUALIFICATION LEVEL IN THE G21 REGION (2012/13)

52% of coaches are Professional Coaches and 46% are Junior Development Coaches. There is 1 High Performance Coach currently coaching in the G21 region.