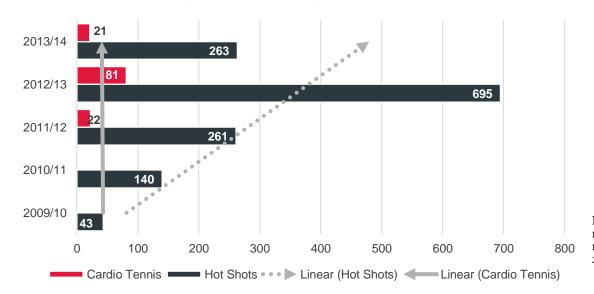

Note: Data represents all known Tennis Australia accredited coaches within the G21 region based on residential post code (n=37).

TENNIS VICTORIA PROGRAM PARTICIPATION - HOT SHOTS AND CARDIO TENNIS IN THE G21 REGION (2009/10 TO 2013/14)

Note: 2013/14 data represents registrations as at 23<sup>rd</sup> January 2014.

## **PARTICIPATION**

The statements below represent a summary of Tennis Victoria registered participant statistics for the 2012/13 year.

- ► Tennis Victoria registered participants have decreased by 22% from 4,378 in 2010/11 to 3,394 registered participants (-982) in 2012/13.
- ► The most significant losses occurred in the 2010/11 year.
- ► There is an equitable balance of female participation in tennis across the G21 region representing 46% of all 2012/13 Tennis Victoria registered participants (54% male participants).
- ► Greater Geelong provided 70% of 2012/13 registered participants, followed by Surf Coast (11%), Colac Otway (11%), Golden Plains (7%) and Queenscliffe (1%).
- ► The localities with the strongest existing tennis participation in the region were Central, Southern and Eastern Geelong postcode areas (3216, 3219, 3220) and Ocean Grove (3226).
- ► North Geelong, the Bellarine Peninsula and Aireys Inlet / Fairhaven areas also identified stronger levels of participation than the remainder of the region.
- ► Tennis Australia reported 2,653 registered MLC Tennis Hot Shots participants in 2012/13 in the region and 45 Cardio Tennis participants.
- ▶ 1.48% of the 2013 G21 regional population were registered with Tennis Victoria (1:65 people).