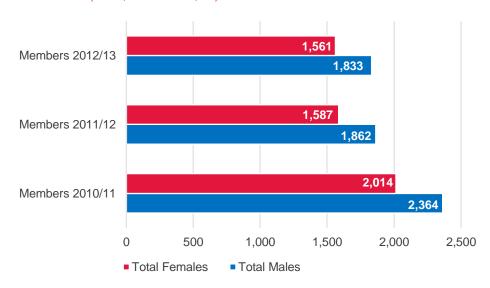

## TENNIS IN THE G21 REGION - SUMMARY REPORT JUNE 2014

TENNIS VICTORIA REGISTERED PARTICIPANTS BY GENDER IN THE G21 REGION (2010/11 TO 2012/13)

Participation in sport across the G21 region has changed significantly in recent years and there is a need to measure and monitor it's progress.

There is equitable female participation in tennis across the region representing 46% of all Tennis Victoria registered participants (54% male participants in 2012/13).