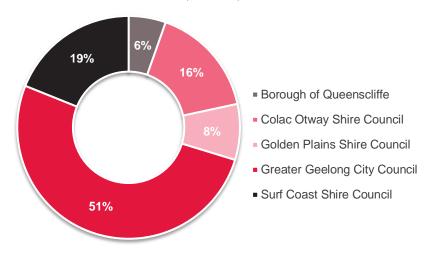

# G21 REGION PERCENTAGE (%) OF TOTAL FLOODLIT COURTS BY LGA IN THE G21 REGION (2013)

## SUMMARY OF FACILITY PROVISION BY LGA ACROSS THE G21 REGION (2013)

|                             | ı                             |                     | ı                      | 1                    |                            |           |            |
|-----------------------------|-------------------------------|---------------------|------------------------|----------------------|----------------------------|-----------|------------|
| LGA                         | City of<br>Greater<br>Geelong | Surf Coast<br>Shire | Golden<br>Plains Shire | Colac<br>Otway Shire | Borough of<br>Queenscliffe | TOTAL No. | TOTAL<br>% |
| ► NUMBER OF VENUES          | 44                            | 15                  | 19                     | 26                   | 2                          | 106       | -          |
| ► NUMBER OF CLUBS           | 42                            | 15                  | 14                     | 16                   | 2                          | 89        |            |
| ► NUMBER OF COURTS          | 222                           | 56                  | 67                     | 74                   | 10                         | 430       | -          |
| ► NUMBER OF PLAYABLE COURTS | 218                           | 52                  | 57                     | 71                   | 10                         | 408       | -          |
| ► RED POROUS / CLAY         | 8                             | 6                   | 0                      | 0                    | 0                          | 14        | 3%         |
| ► SYNTHETIC GRASS           | 38                            | 24                  | 2                      | 8                    | 4                          | 76        | 19%        |
| ► ASPHALT                   | 77                            | 17                  | 29                     | 44                   | 0                          | 161       | 40%        |
| ► CONCRETE                  | 2                             | 0                   | 0                      | 1                    | 0                          | 3         | 1%         |
| ► ACRYLIC HARDCOURT         | 80                            | 5                   | 26                     | 3                    | 6                          | 120       | 30%        |
| ► NATURAL GRASS             | 13                            | 0                   | 0                      | 15                   | 0                          | 28        | 7%         |
| ► FLOODLIT VENUES           | 18                            | 7                   | 4                      | 4                    | 2                          | 35        | 33%        |
| ► FLOODLIT COURTS           | 73                            | 28                  | 8                      | 10                   | 6                          | 125       | 31%        |