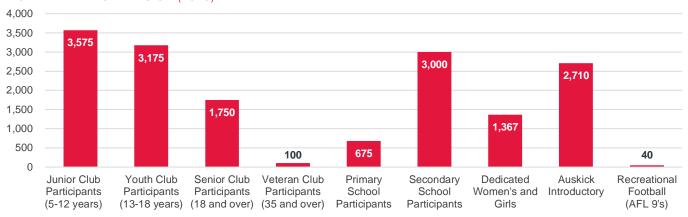

## AUSTRALIAN RULES FOOTBALL AND NETBALL IN THE G21 REGION - SUMMARY REPORT JUNE 2014

AFL VICTORIA BARWON FOOTBALL REGISTRATIONS BY ACTIVITY TYPE AND AGE PROFILE IN THE G21 REGION (2013)

### **PARTICIPATION**

The statements below represent a summary of AFL Barwon registered participants for the 2013 season.

- ► In 2013 AFL Barwon clubs reported 13,089 football and 4,871 netball registrations across all leagues and all program types.
- ► Greater Geelong provided 66% of 2013 AFL Barwon club registered football and netball participants, followed by Colac Otway (13%), Surf Coast (12%), Golden Plains (4%) and Queenscliffe (2%). \*1% reside in both the adjoining Wyndham City Council and Corangamite Shire Council.
- ▶ Junior club participants aged between 5 and 12 reported the highest number of football participants (6,293), followed by 13 to 18 aged participants (3,732).
- ► In 2013 AFL Barwon clubs had 98 registered youth girls playing in 5 teams, all located in Greater Geelong. Youth girls is a key focus area for future participation growth.
- ► There is no senior women's football competition played in the Barwon Region this will be a focus area for the region to provide pathway opportunities for youth girls teams.
- AFL Barwon reported 3,218 Auskick participants in 2013 delivered throughout a range of centres.
- AFL Barwon clubs reported over 600 registered Net-Set-Go and modified program participants in 2013.
- ▶ In 2013 there were 932 Level 1 and 47 Level 2 accredited football coaches in the Barwon Region, 209 (Level 1) and 7 (Level 2) were trained in 2013.
- 7.35% of the 2013 G21 regional population were registered in an AFL Barwon related football program and 2.18% in a netball program.