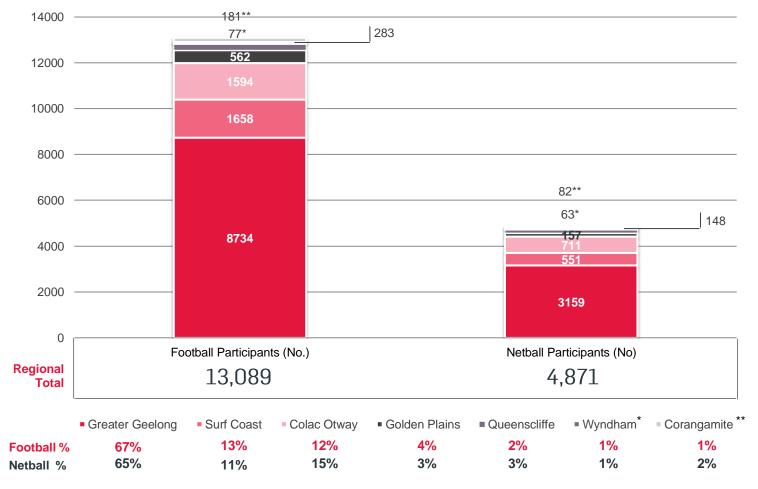

## AUSTRALIAN RULES FOOTBALL AND NETBALL IN THE G21 REGION - SUMMARY REPORT JUNE 2014

AFL BARWON FOOTBALL AND NETBALL CLUB REGISTERED PARTICIPANTS BY LGA - G21 REGION 2013

<sup>\*</sup>Note: Data represents all known registered participants, participating within the G21 region and although Wyndham City Council and the Corangamite Shire do not form part of the G21 region, league participation includes2% of total participants that play with Wyndham City Council and Corangamite Shire based clubs and have been included for reporting purposes.

### **PARTICIPATION**

The statements below represent a summary of AFL Barwon registered participants for the 2013 season.

- ► In 2013 AFL Barwon clubs reported 13,089 football and 4,871 netball registrations across all leagues and all program types.
- ► Greater Geelong provided 66% of 2013 AFL Barwon club registered football and netball participants, followed by Colac Otway (13%), Surf Coast (12%), Golden Plains (4%) and Queenscliffe (2%). \*1% reside in both the adjoining Wyndham City Council and Corangamite Shire Council.
- ▶ Junior club participants aged between 5 and 12 reported the highest number of football participants (6,293), followed by 13 to 18 aged participants (3,732).
- ► In 2013 AFL Barwon clubs had 98 registered youth girls playing in 5 teams, all located in Greater Geelong. Youth girls is a key focus area for future participation growth.
- ► There is no senior women's football competition played in the Barwon Region this will be a focus area for the region to provide pathway opportunities for youth girls teams.
- AFL Barwon reported 3,218 Auskick participants in 2013 delivered throughout a range of centres.
- AFL Barwon clubs reported over 600 registered Net-Set-Go and modified program participants in 2013.
- ▶ In 2013 there were 932 Level 1 and 47 Level 2 accredited football coaches in the Barwon Region, 209 (Level 1) and 7 (Level 2) were trained in 2013.
- 7.35% of the 2013 G21 regional population were registered in an AFL Barwon related football program and 2.18% in a netball program.