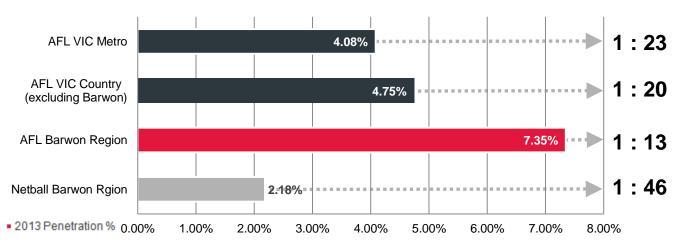

### **PARTICIPATION**

The statements below represent a summary of AFL Barwon registered participants for the 2013 season.

- ► In 2013 AFL Barwon clubs reported 13,089 football and 4,871 netball registrations across all leagues and all program types.
- ► Greater Geelong provided 66% of 2013 AFL Barwon club registered football and netball participants, followed by Colac Otway (13%), Surf Coast (12%), Golden Plains (4%) and Queenscliffe (2%). \*1% reside in both the adjoining Wyndham City Council and Corangamite Shire Council.
- ▶ Junior club participants aged between 5 and 12 reported the highest number of football participants (6,293), followed by 13 to 18 aged participants (3,732).
- ► In 2013 AFL Barwon clubs had 98 registered youth girls playing in 5 teams, all located in Greater Geelong. Youth girls is a key focus area for future participation growth.
- ► There is no senior women's football competition played in the Barwon Region this will be a focus area for the region to provide pathway opportunities for youth girls teams.
- AFL Barwon reported 3,218 Auskick participants in 2013 delivered throughout a range of centres.
- AFL Barwon clubs reported over 600 registered Net-Set-Go and modified program participants in 2013.
- ▶ In 2013 there were 932 Level 1 and 47 Level 2 accredited football coaches in the Barwon Region, 209 (Level 1) and 7 (Level 2) were trained in 2013.
- 7.35% of the 2013 G21 regional population were registered in an AFL Barwon related football program and 2.18% in a netball program.

## AFL VICTORIA REGISTERED PROGRAM PARTICIPANTS TO POPULATION RATIO AND PENETRATION RATE AS A PERCENTAGE OF TOTAL POPULATION (2013)

Note: The following population projections were utilised to determine registered participant penetration in 2013 - Victoria In Future Population Projections 2011 (G21 region n=223,047, VIC Metro n=4,174,042 and VIC Country n=1,477,168).