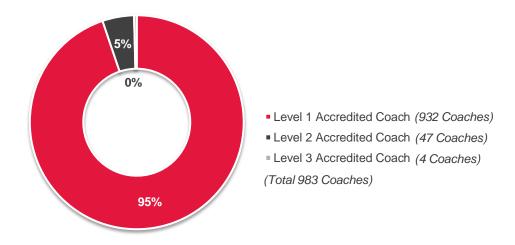

## AFL VICTORIA BARWON REGION CURRENT ACCREDITED FOOTBALL COACHES BY LEVEL OF ACCREDITATION IN THE G21 REGION (2013)

### **PARTICIPATION**

The statements below represent a summary of AFL Barwon registered participants for the 2013 season.

- ► In 2013 AFL Barwon clubs reported 13,089 football and 4,871 netball registrations across all leagues and all program types.
- ► Greater Geelong provided 66% of 2013 AFL Barwon club registered football and netball participants, followed by Colac Otway (13%), Surf Coast (12%), Golden Plains (4%) and Queenscliffe (2%). \*1% reside in both the adjoining Wyndham City Council and Corangamite Shire Council.
- ▶ Junior club participants aged between 5 and 12 reported the highest number of football participants (6,293), followed by 13 to 18 aged participants (3,732).
- ► In 2013 AFL Barwon clubs had 98 registered youth girls playing in 5 teams, all located in Greater Geelong. Youth girls is a key focus area for future participation growth.
- ► There is no senior women's football competition played in the Barwon Region this will be a focus area for the region to provide pathway opportunities for youth girls teams.
- AFL Barwon reported 3,218 Auskick participants in 2013 delivered throughout a range of centres.
- AFL Barwon clubs reported over 600 registered Net-Set-Go and modified program participants in 2013.
- ▶ In 2013 there were 932 Level 1 and 47 Level 2 accredited football coaches in the Barwon Region, 209 (Level 1) and 7 (Level 2) were trained in 2013.
- 7.35% of the 2013 G21 regional population were registered in an AFL Barwon related football program and 2.18% in a netball program.