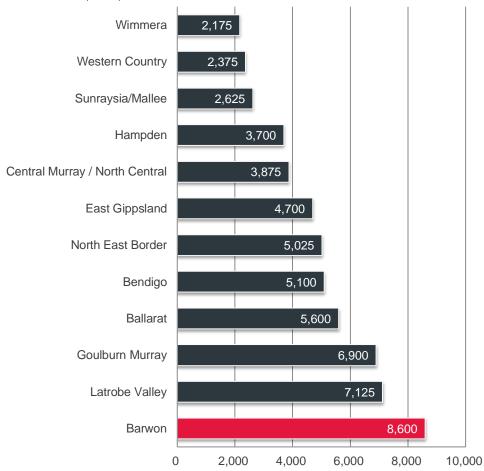

IN 2013 AFL BARWON REPORTED THE LARGEST REGISTERED PARTICIPANT BASE OF ALL COUNTRY REGIONS ACROSS VICTORIA BY 5,727 PARTICIPANTS.

In 2013, there was an estimated 138,750 registered club football players competing in AFL Victoria's club competition.

Metropolitan Regions comprised 58% (80,950 participants) of AFL Victoria's total club football registrations with Country Regions comprising the remaining 42% (57,800 participants).

AFL Victoria's Barwon Region comprises the largest proportion of registered players across the Country Club network with a 15% share and represents 6% of total registrations across Victoria.