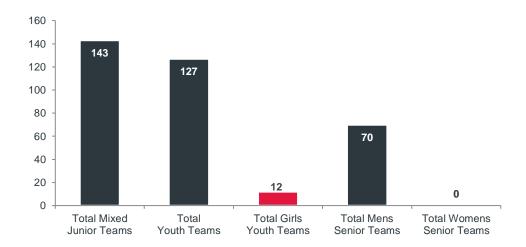

## TOTAL NUMBER OF AFL VICTORIA REGISTERED BARWON CLUB TEAMS (2013)

### CLUB, LEAGUE AND FACILITY NETWORK

- 4 Football-Netball Leagues, 3 Junior Football / Little Leagues and 2 Umpires Associations operate under the AFL Barwon commission structure.
- ► In 2013 there were 352 AFL Barwon club teams playing through the region 41% mixed junior teams, 36% youth boys, 3% youth girls and 20% senior male.
- ► In 2013 there were 50 AFL Barwon affiliated clubs playing on 65 grounds across the G21 region.
- ▶ 26 (or 53%) of clubs are based in Greater Geelong, 11 in Colac Otway, 5 in Golden Plains, 5 in Surf Coast and 1 in Queenscliffe (1 in Wyndham and 1 in Corangamite).
- ► Average club football registrations (Senior, Junior and Auskick) vary by League 326 for GFL clubs, 262 BFL, 154 GDFL and 105 CDFL.
- ► Average club netball registrations (Senior, Junior and Modified) vary by League 153 for GFL clubs, 137 BFL, 75 GDFL and 70 CDFL.
- ▶ 98% of combined Senior-Junior Football-Netball League Clubs in the region had more than 150 registered players across all activities in 2013 this indicates strong club sustainability.
- ► The largest clubs in terms of active club participants (football and netball) was St Mary's Football Club (720), Torquay Football Club (686), St Josephs Football Club (577), Grovedale (572) and Newtown/Chilwell Football Club (570).
- 88% of football grounds have floodlighting to training standard level.
- ► 57% of netball courts (located at Football-Netball venues) have floodlighting to training standard level.