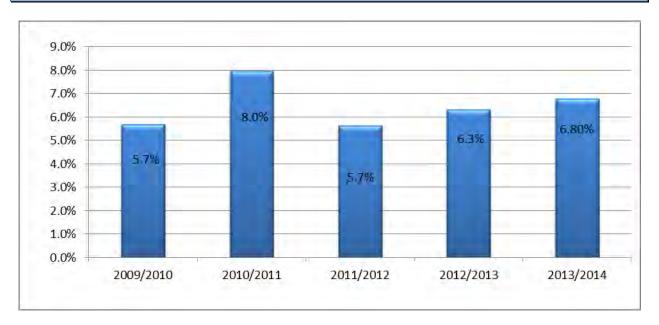

As a result of expected increases in government grants the budget proposal is for an increase in the average rates and charges, per assessment, of 6.80%. This is a reduction from the 7.87% increase that was included in the Draft Budget document.

The combined 2012-2013 Rates and Charges bill per assessment was \$1,586. The average for 2013-2014 is forecast to be \$1,694, being a \$108 or \$2.08 per week increase on 2012-2013.

In providing a rationale for the increase of average rates and charges per assessment Council placed considerable emphasis on the level of grant funding provided by various levels of government. Since agreeing to the draft budget in May 2013, Council has been notified of an increase in the level of grants that is likely to be provided to Council during 2013-2014. Accordingly, Council has reduced the level of the increase in rates and charges per assessment from 7.87% to 6.80%.

To achieve the management and delivery of these objectives in 2013-2014 the budget recommends an increase of 6.80% in the average rates and charges per assessment. It is forecast that a total of \$25.1 million in rates and charges will be raised including \$100,000 from supplementary rates.

The average rates and charges per assessment for 2013-2014 are forecast to be \$1,694. This is a \$108 or \$2.08 per week increase on the average rates and charges per assessment from 2012-2013 of \$1,586.