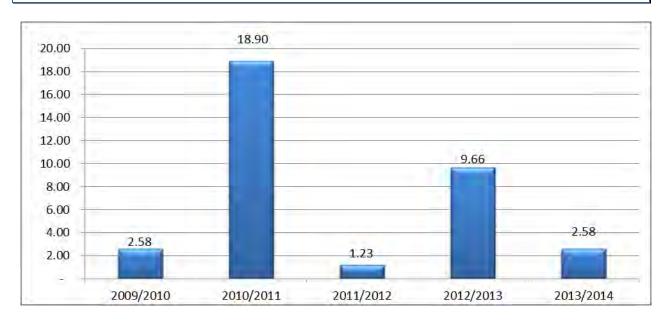

### 1.1.4 **Operating result**

The expected operating result for the 2013-2014 year is a surplus of \$2.58 million, which is more consistent with historical trends than over the past five (5) years.

Council has in recent times made a concerted effort to improve the long term viability of Colac Otway Shire and to achieve an operating surplus. The focus has been to rely more heavily upon "own source revenue", which means revenue that Council can obtain from rates, fees, charges, income from Council facilities and business units. In the current environment, Council can ill afford to rely on both State and Federal government capital grants to fund Council's operations. This budget maintains the drive to reduce that reliance and to move forward towards a truly sustainable future for Council operations. Council will continue to vigorously seek grant opportunities however these opportunities should not fund core operating costs.

The capital works programme for the 2013-2014 year is expected to be \$13.29 million.