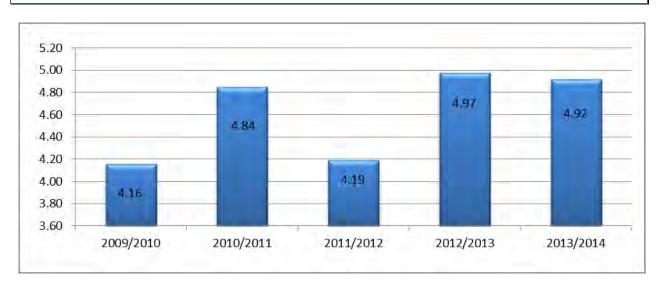

### 1.1.5 Financial position

The financial position is measured by Council's working capital ratio (i.e. Current Assets over Current Liabilities) and refers to Council's ability to cover its immediate liabilities as they fall due. The Victorian Auditor General uses this ratio as one of the indicators of financial strength and uses a threshold of 150% and above as an indicator of very low risk. The Municipal Association of Victoria (MAV) recommends that Councils maintain a threshold of 200% in order to remain sustainable. Council has maintained a consistently high ratio over the years and it is expected that this will continue into the future however, the current trend indicates that Council is reducing its cash balances whilst also seeing a steady increase in current liabilities. This ratio is affected by increases and decreases in both current assets, such as cash and investments and current liabilities, such as interest bearing liabilities (loans).

In line with the Strategic Resource Plan, the 2013-2014 Budget sees a relatively status-quo of the Victorian Auditor General financial viability indices as a result of a continued operating surplus, prudent debt levels and the level of capital works. The table below gives an indication of how the 2013-2014 results may compare against the financial viability indicators of the Victorian Auditor General.

| Victorian Auditor General – Indicators of financial viability |            |
|---------------------------------------------------------------|------------|
| Indicator                                                     | Risk Level |
| Underlying Result                                             | Medium     |
| Liquidity ratio                                               | Low        |
| Self-financing Ratio                                          | Low        |
| Indebtedness Ratio                                            | Low        |
| Capital Replacement Ratio                                     | Low        |