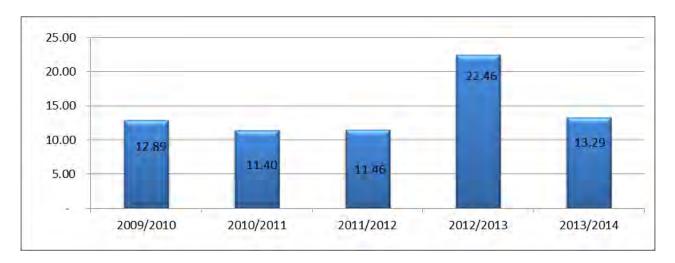

The capital expenditure programme in 2013-2014 has been set and prioritised based on a rigorous process of consultation and condition assessments that has enabled Council to assess needs and develop sound business cases for each project. This year's programme is heavily focussed on the renewal of Council's existing assets with only one significant upgrade activity planned for the financial year. As the Port Manager, Council will be replacing the previous dredge for the Port of Apollo Bay at an estimated cost of \$3.1 million, whilst a further \$10.1 million is allocated for the replacement of other existing assets such as bridges (\$1 million), road network (\$4.5 million), buildings (\$0.9 million) and footpaths (\$0.4 million).

The capital works programme for the 2013-2014 year is expected to be \$13.29 million.