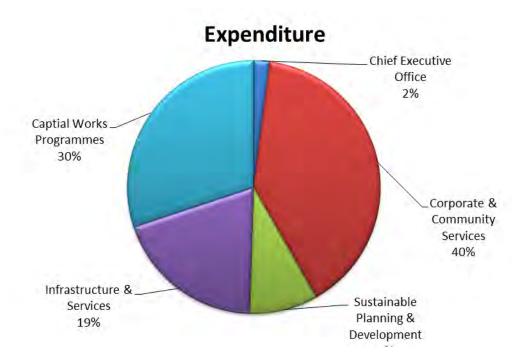

### 3.1 Service Delivery Summary

The following provides a departmental summary of the services and activities to be funded in the Budget for 2013-2014 year.

The chart illustrates how the Council utilises the income it receives. The chart includes both operating and capital funding.