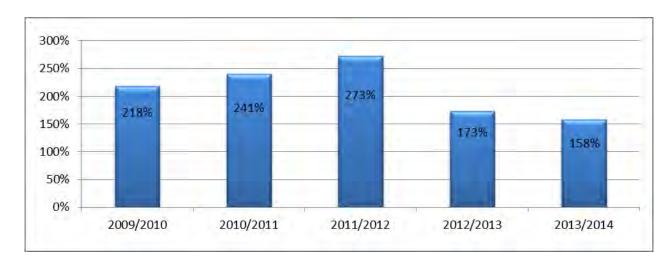

### 1.1.5 Financial position

The financial position is measured by Council's working capital ratio (i.e. Current Assets over Current Liabilities) and refers to Council's ability to cover its immediate liabilities as they fall due. The Victorian Auditor General uses this ratio as one of the indicators of financial strength and uses a threshold of 150% and above as an indicator of very low risk. The Municipal Association of Victoria (MAV) recommends that Councils maintain a threshold of 200% in order to remain sustainable. Council has maintained a consistently high ratio over the years and it is expected that this will continue into the future however, the current trend indicates that Council is reducing its cash balances whilst also seeing a steady increase in current liabilities. This ratio is affected by increases and decreases in both current assets, such as cash and investments and current liabilities, such as interest bearing liabilities (loans).

In line with the Strategic Resource Plan, the 2013-2014 Budget sees a relatively status-quo of the Victorian Auditor General financial viability indices as a result of a continued operating surplus, prudent debt levels and the level of capital works. The table below gives an indication of how the 2013-2014 results may compare against the financial viability indicators of the Victorian Auditor General.

| Victorian Auditor General – Indicators of financial viability |            |
|---------------------------------------------------------------|------------|
| Indicator                                                     | Risk Level |
| Underlying Result                                             | Medium     |
| Liquidity ratio                                               | Low        |
| Self-financing Ratio                                          | Low        |
| Indebtedness Ratio                                            | Low        |
| Capital Replacement Ratio                                     | Low        |