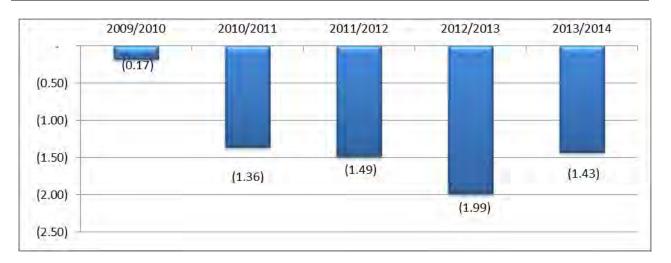

### 1.1.7 Financial sustainability

Council's underlying result illustrates our long term reliance on capital related grant revenue; however a high level Strategic Resource Plan for the years 2013-2014 to 2016-2017 has been developed to assist Council in adopting a budget within a longer term prudent financial framework. The key objective of the Plan is financial sustainability in the medium to long term, while still achieving the Council's strategic objectives as specified in the Council Plan. While the Plan projects that Council's operating result will continue to be in surplus by the 2015-2016 year, the underlying result is a decreasing deficit over the four year period.

The underlying result mentioned is really about whether Council's "own source revenue" matches or exceeds Council's operational expenditure. In other words, can we fund all of what we do, with the revenue we make from rates, fees, charges and other ongoing income streams? This underlying result excludes any capital grants or contributions or expenditure and only deals with the day-to-day services we deliver to the community and the maintenance of our assets. The result for 2013-2014 is seen as a positive step towards the longer-term goal of achieving a consistent underlying surplus.

In line with the Strategic Resource Plan, the 2013-2014 Budget sees a relatively status-quo of the Victorian Auditor General financial viability indices as a result of a continued operating surplus, prudent debt levels and the level of capital works. The table below gives an indication of how the 2013-2014 results may compare against the financial viability indicators of the Victorian Auditor General.

| Victorian Auditor General – Indicators of financial viability |            |
|---------------------------------------------------------------|------------|
| Indicator                                                     | Risk Level |
| Underlying Result                                             | Medium     |
| Liquidity ratio                                               | Low        |
| Self-financing Ratio                                          | Low        |
| Indebtedness Ratio                                            | Low        |
| Capital Replacement Ratio                                     | Low        |

Renewal Gap

Low

If these indicators were the long term average then Council would be considered to be in a sound financial position.