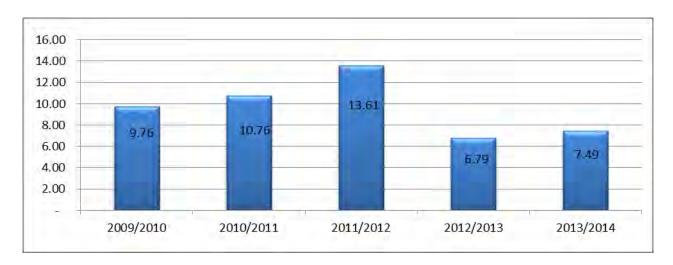

### 1.1.2 Cash and investments

As Council moves forward and completes outstanding capital works from the previous year and carries out the capital works programme planned for the 2013-2014 year, cash and investments are expected to increase by \$0.7 million during the year to \$7.49 million.

The capital works programme for the 2013-2014 year is expected to be \$13.29 million.