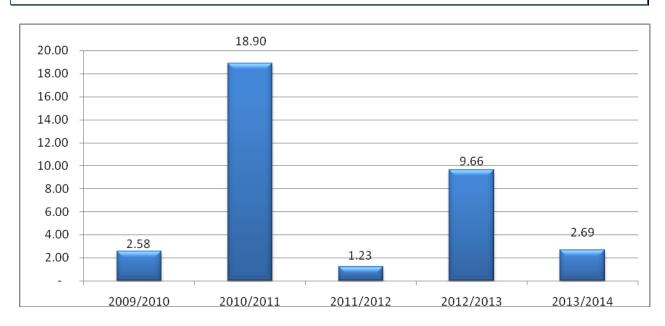

### 1.1.4 Operating result

The expected operating result for the 2013-2014 year is a surplus of \$2.69 million, which is more consistent with historical trends than over the past five (5) years.

Council has in recent times made a concerted effort to improve the long term viability of Colac Otway Shire and to achieve an operating surplus. The focus has been to rely more heavily