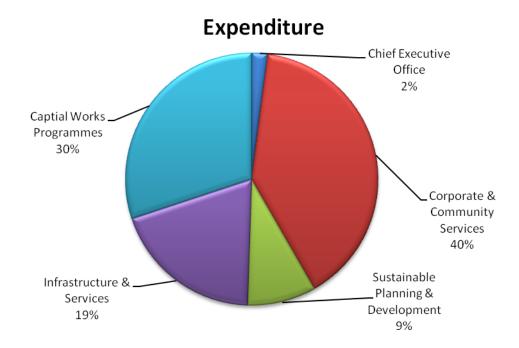

### 3.1 Service Delivery Summary

The following provides a departmental summary of the services and activities to be funded in the Budget for 2013-2014 year.

The chart illustrates how the Council utilises the income it receives. The chart includes both operating and capital funding.