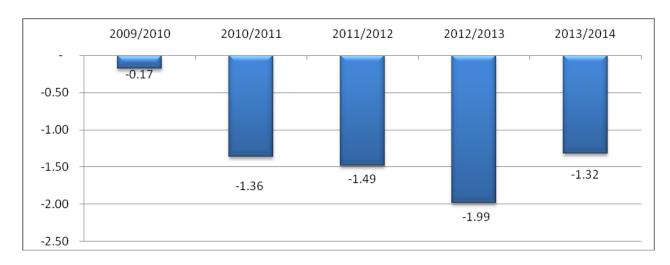

### 1.1.7 Financial sustainability

Council's underlying result illustrates our long term reliance on capital related grant revenue; however a high level Strategic Resource Plan for the years 2013-2014 to 2016-2017 has been developed to assist Council in adopting a budget within a longer term prudent financial framework. The key objective of the Plan is financial sustainability in the medium to long term, while still achieving the Council's strategic objectives as specified in the Council Plan. While the Plan projects that Council's operating result will continue to be in surplus by the 2015-2016 year, the underlying result is a decreasing deficit over the four year period.

The underlying result mentioned is really about whether Council's "own source revenue" matches or exceeds Council's operational expenditure. In other words, can we fund all of what we do, with the revenue we make from rates, fees, charges and other ongoing income streams? This underlying result excludes any capital grants or contributions or expenditure and only deals with the day-to-day services we deliver to the community and the maintenance of our assets. The result for 2013-2014 is seen as a positive step towards the longer-term goal of achieving a consistent underlying surplus.