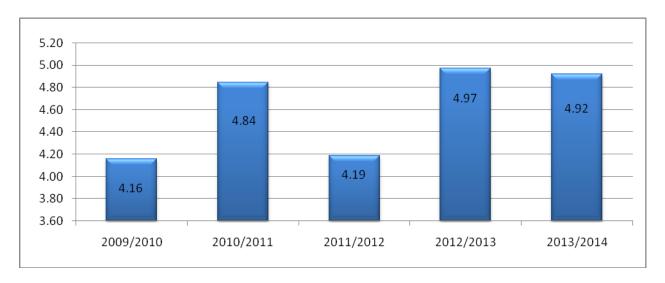

The 2013-2014 Budget does include additional borrowings of \$0.42 million to fund a number of energy efficiency projects that seek to reduce the longer term carbon footprint and importantly the longer term cost to Council and the community. The projects include replacing street lights with more energy efficient light globes and the installation of substantial photovoltaic solar power systems for two (2) of Council's buildings. Council's level of debt will decrease to a figure of \$4.92 million. This level still allows Council considerable capacity for additional borrowings, should the need arise.