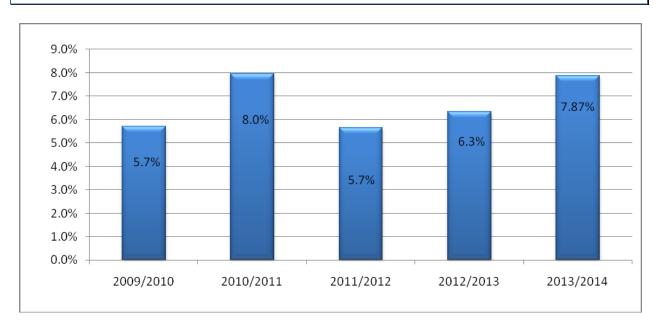

The budget proposal is for an increase in the average rates and charges, per assessment, of 7.87%. This increase enables Council to continue to deliver existing services and deliver a

number of key initiatives and projects. The proposed budget is also designed to deliver an operating surplus which partially funds the capital work activities of Council.

### Conclusion

The draft budget has been prepared over a considerable period of time, with significant commitment from Councillors and staff. This draft budget is a pragmatic approach to the delivery of a wide range of services to the Colac Otway community with an increase in the average rates and charges per assessment of 7.87%.

The outcomes from the proposed 2013-2014 Budget are:

- Achieving the objectives of the Council Plan
- Maintenance of a modest financial position with a budgeted working capital ratio of 160% at 30 June 2014
- Operating expenditure to the value of \$40.1 million
- Operating revenue to the value of \$38.8 million
- Maintenance of the range and level of services in the operating budget
- Proposed delivery of a capital works programme in the order of \$13.29 million, including \$10.0 million focussed on the renewal of assets
- Estimated rates and charges of \$25.2 million, including an average increase in rates and charges per assessment of 7.87%
- Proposed borrowings at \$0.42 million
- Debt will decrease slightly to a total of \$4.92 million at 30 June 2014.

The key features of the 2013-2014 Budget are:

- An operating surplus achieved for the fifth consecutive year;
- Council continues to meet the Infrastructure Renewal Gap;
- The delivery of affordable rates with an average rate and charges increase of 7.87%;
- Numerous projects designed to enhance the community;
- Delivery of a strong capital works programme; and

### 1.1.1 Rates

It is proposed that general rates and charges increase by an average of 7.87% for the 2013-2014 year. This equates to a total collection of about \$25.2 million in both rates and charges, such as the waste management charge. Council's rates and charges are directed towards the maintenance of existing services and infrastructure and are the largest component of Council's revenue.

To achieve the management and delivery of these objectives in 2013-2014 the budget recommends an increase of 7.87% in the average rates and charges per assessment. It is forecast that a total of \$25.2 million in rates and charges will be raised including \$100,000 from supplementary rates.