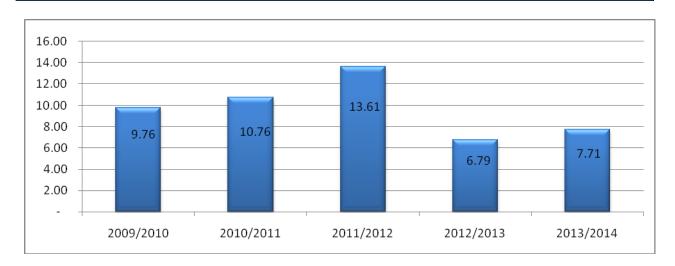

### 1.1.2 Cash and investments

As Council moves forward and completes outstanding capital works from the previous year and carries out the capital works programme planned for the 2013-2014 year, cash and investments are expected to increase by \$0.9 million during the year to \$7.71 million.