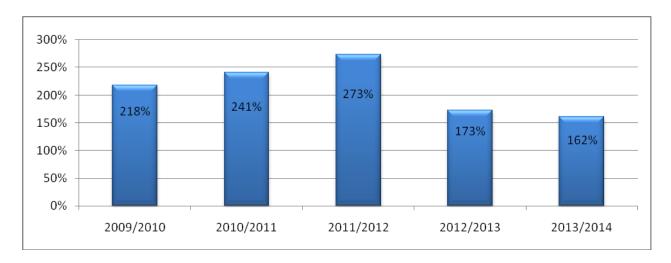

### 1.1.5 Financial position

The financial position is measured by Council's working capital ratio (i.e. Current Assets over Current Liabilities) and refers to Council's ability to cover its immediate liabilities as they fall due. The Victorian Auditor General uses this ratio as one of the indicators of financial strength and uses a threshold of 150% and above as an indicator of very low risk. The Municipal Association of Victoria (MAV) recommends that Councils maintain a threshold of 200% in order to remain sustainable. Council has maintained a consistently high ratio over the years and it is expected that this will continue into the future however, the current trend indicates that Council is reducing its cash balances whilst also seeing a steady increase in current liabilities. This ratio is affected by increases and decreases in both current assets, such as cash and investments and current liabilities, such as interest bearing liabilities (loans).