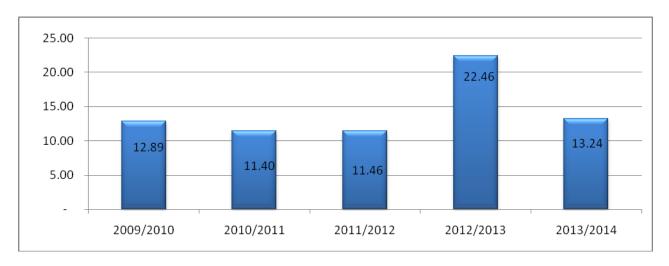

The capital works programme for the 2013-2014 year is expected to be \$13.24 million.