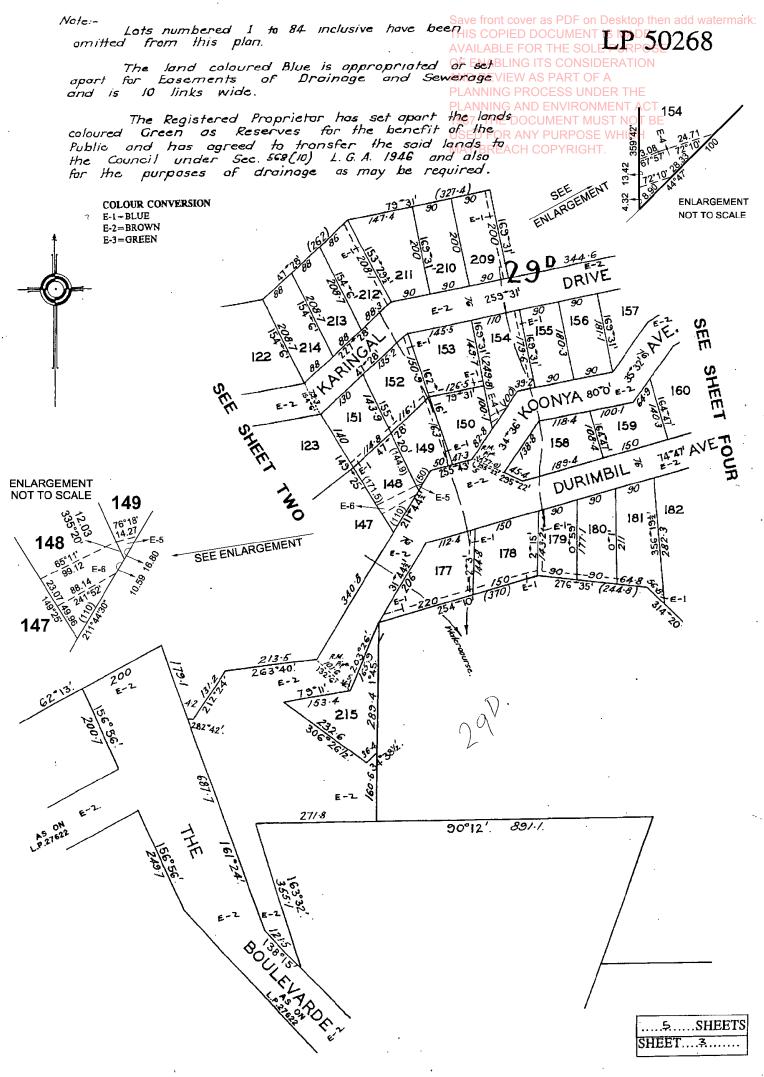

## 10 Durimbil Avenue WYE RIVER

Lot: 181 LP: 50268 V/F: 8257/053

- Amended Plans (with amendments identified)
- · Report outlining the amendments
- Amend a Planning Permit Form
- Payment Form
- Checklist Form
- Title
- Plan of Subdivision

Any issues or queries, please do not hesitate to get in contact with us.