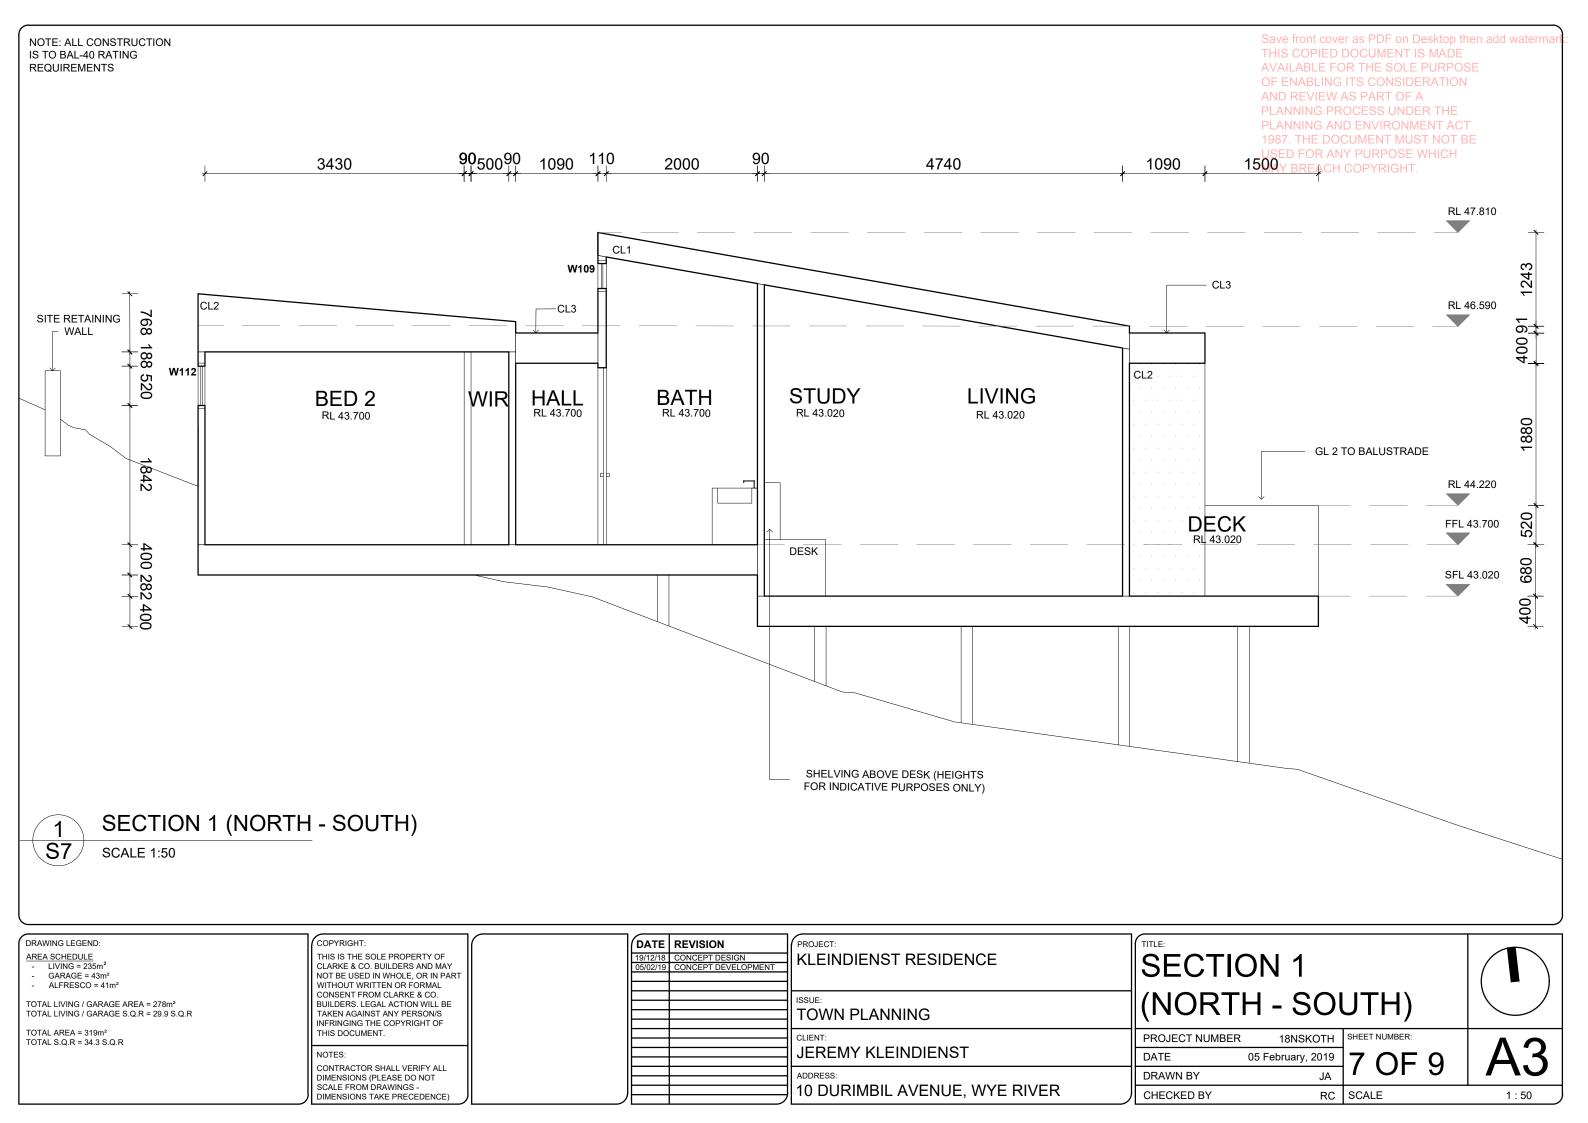

Please see below a brief description of the proposed amendments to the development:

- Refer to plans where revision clouds outline extent of changes:
  - Adjustment of North and South deck extent (North = Moved with walls) (South = approx. 5m2)
  - Adjustment of windows and locations
  - Adjustment of Master bedroom extent
  - Adjustment of split level within development (living dropped down Max height has not changed)
  - Adjustment of external material (refer to external Materials Schedule)

Please note that the overall footprint has not changed (except where the deck extends to).

Kind regards,

Clarke & Co. Builders (Rob Clarke)

Planning Enquiries Phone: (03) 5232 9400 Web: www.colacotway.vic.gov.au Office Use Only Application No.: