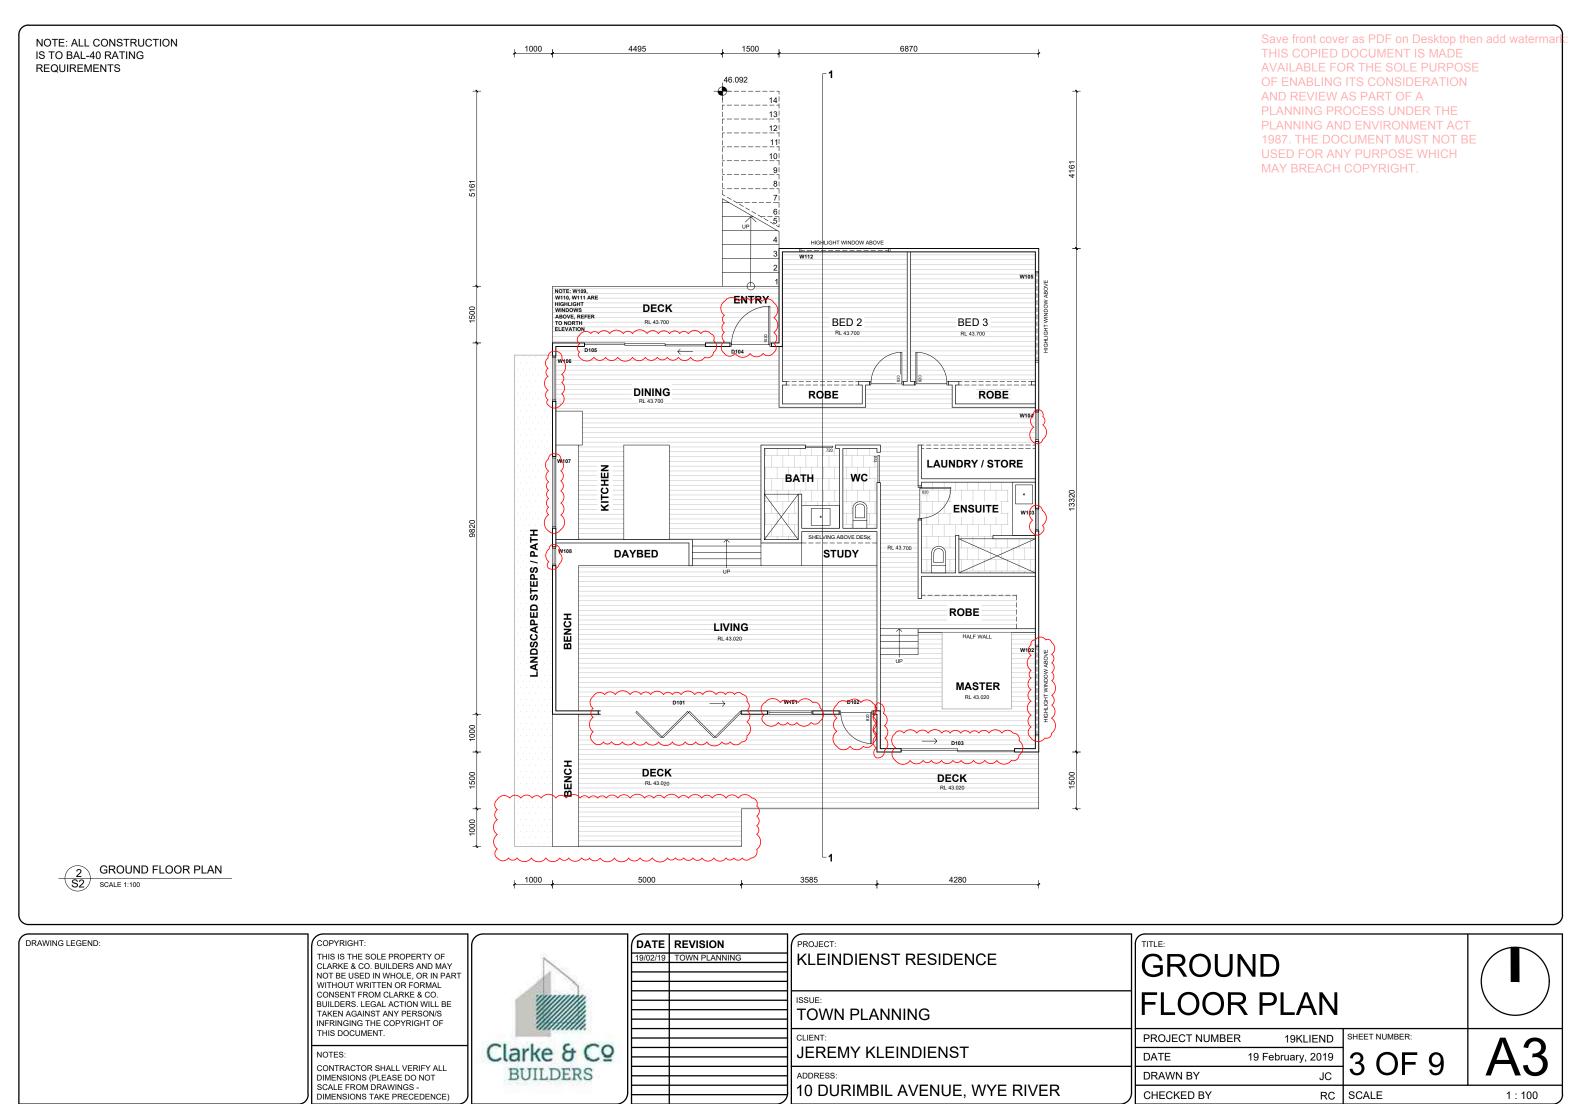

Please see below a brief description of the proposed amendments to the development:

- Refer to plans where revision clouds outline extent of changes:
  - Adjustment of North and South deck extent (North = Moved with walls) (South = approx. 5m2)
  - Adjustment of windows and locations
  - Adjustment of Master bedroom extent
  - Adjustment of split level within development (living dropped down Max height has not changed)
  - Adjustment of external material (refer to external Materials Schedule)

Please note that the overall footprint has not changed (except where the deck extends to).

Kind regards,

Clarke & Co. Builders (Rob Clarke)

Planning Enquiries Phone: (03) 5232 9400 Web: www.colacotway.vic.gov.au Office Use Only Application No.: