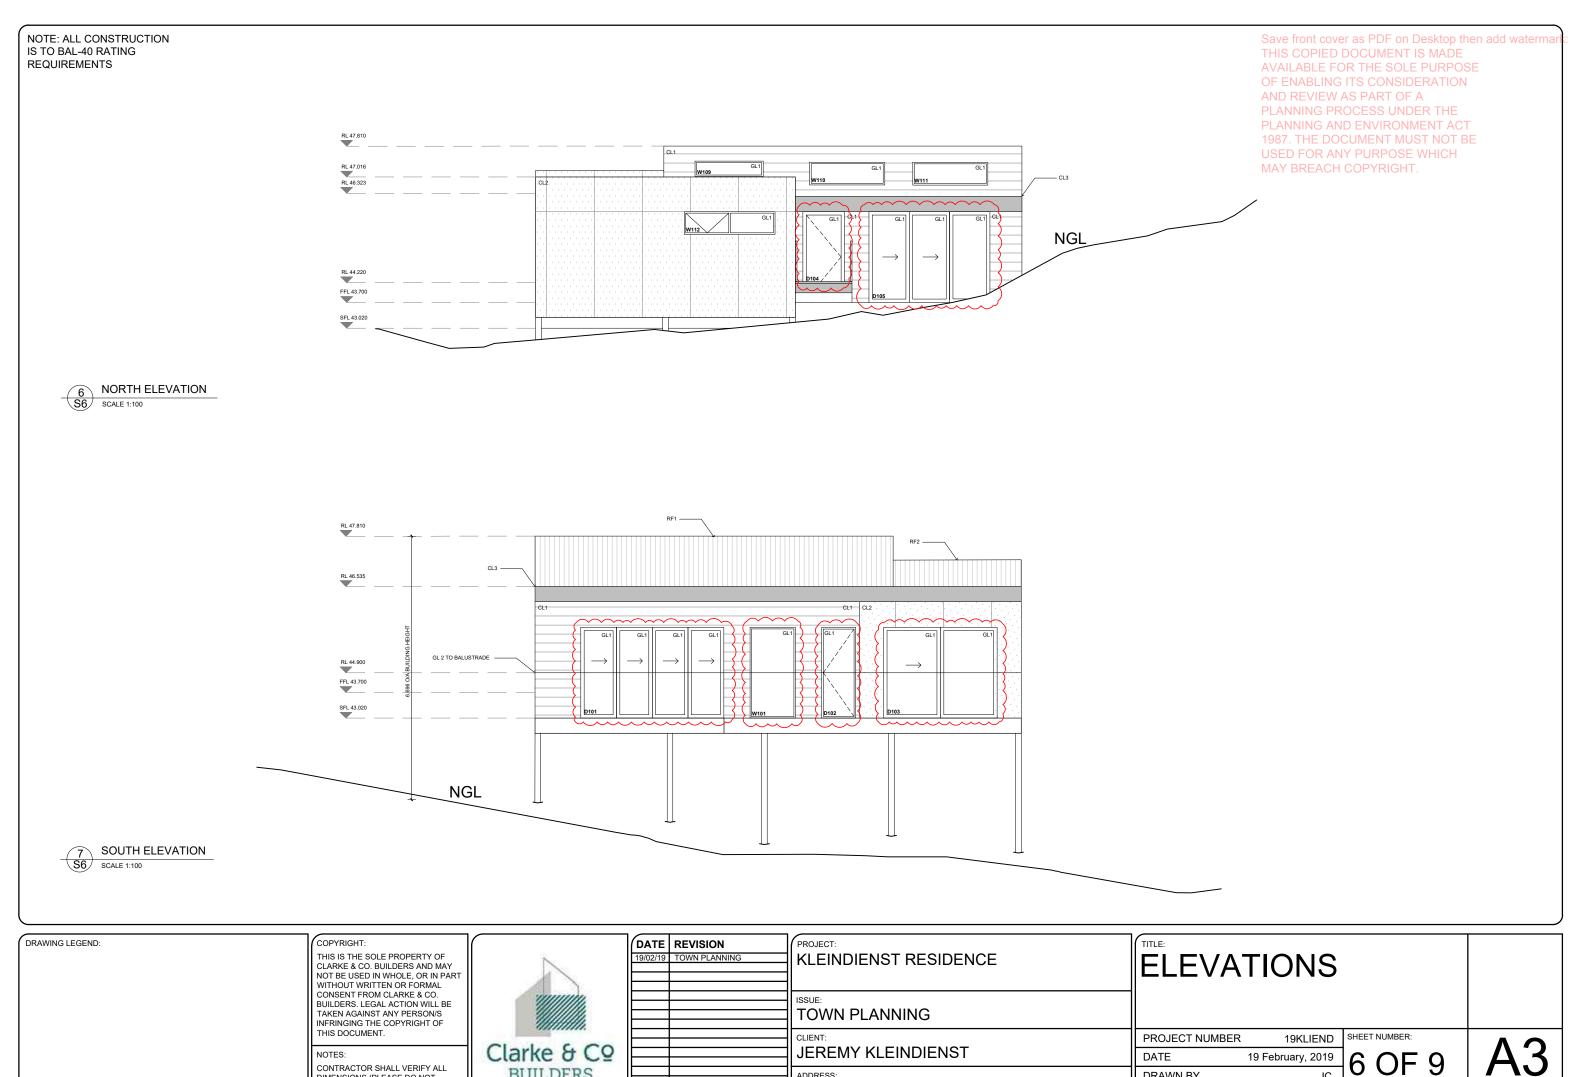

Please see below a brief description of the proposed amendments to the development:

- Refer to plans where revision clouds outline extent of changes:
  - Adjustment of North and South deck extent (North = Moved with walls) (South = approx. 5m2)
  - Adjustment of windows and locations
  - Adjustment of Master bedroom extent
  - Adjustment of split level within development (living dropped down Max height has not changed)
  - Adjustment of external material (refer to external Materials Schedule)

Please note that the overall footprint has not changed (except where the deck extends to).

Kind regards,

Clarke & Co. Builders (Rob Clarke)

Planning Enquiries Phone: (03) 5232 9400 Web: www.colacotway.vic.gov.au Office Use Only Application No.: