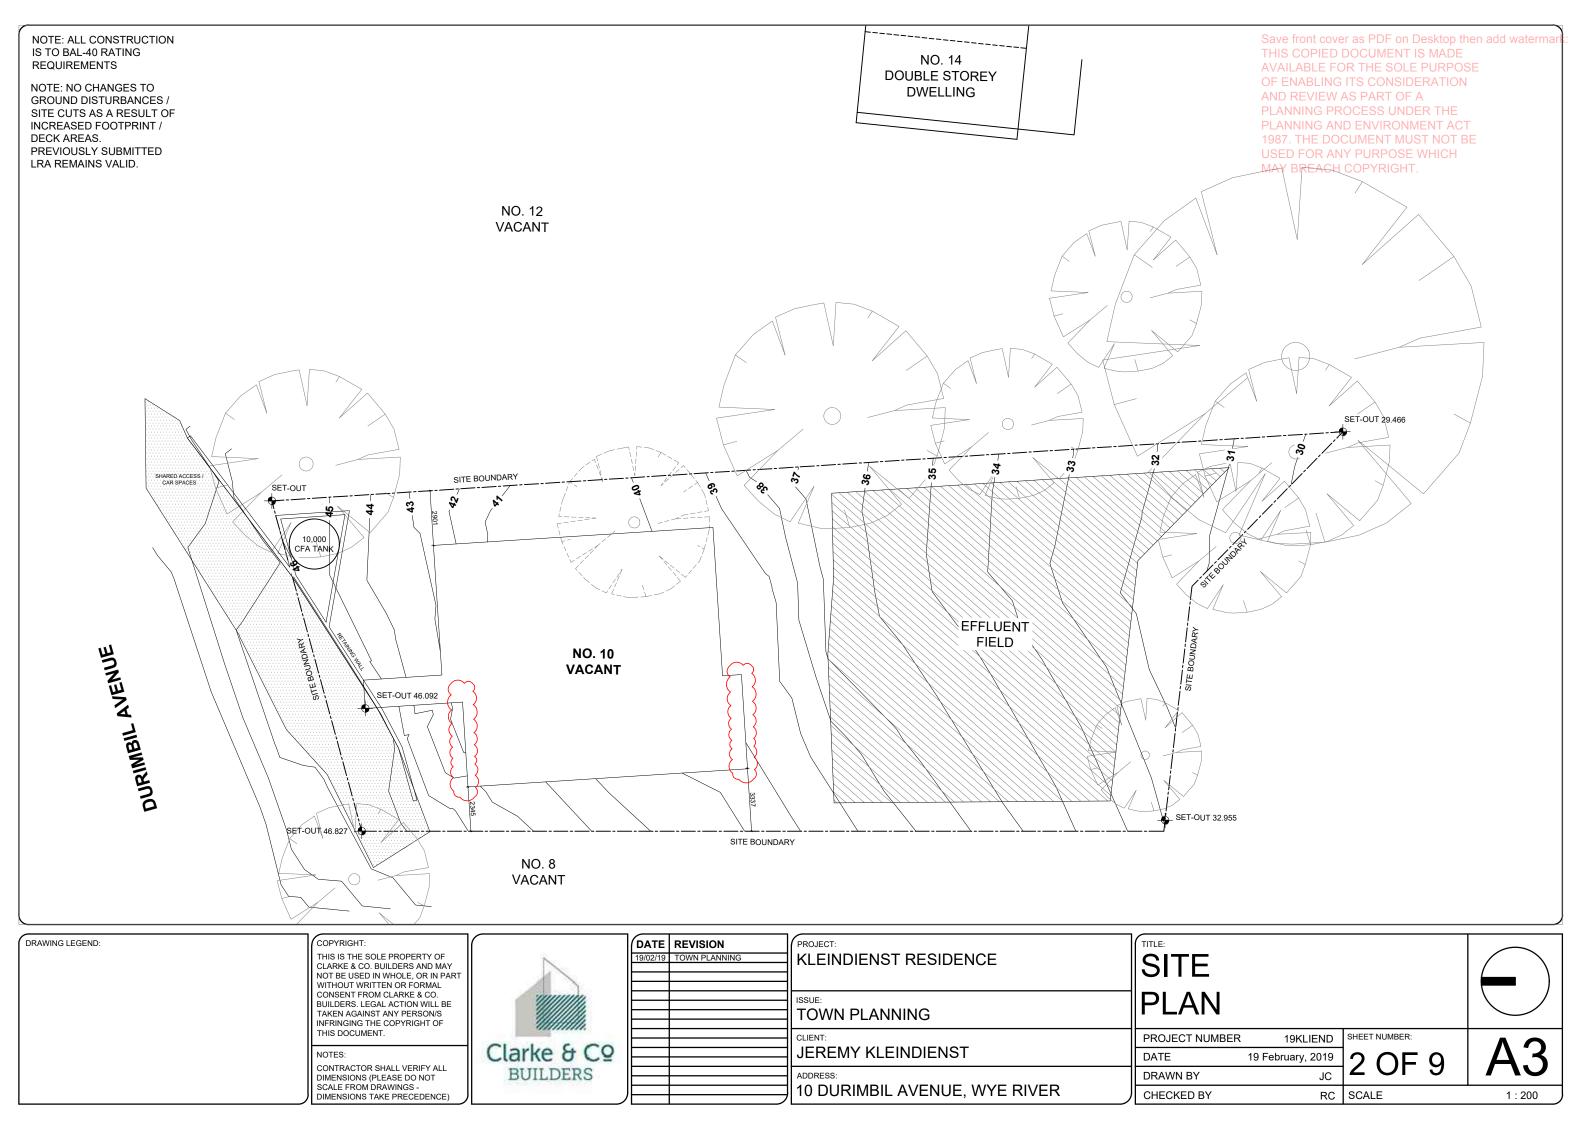

## 10 Durimbil Avenue WYE RIVER

Lot: 181 LP: 50268 V/F: 8257/053

**SUBJECT:** Planning Permit Amendment Description

PROPERTY ADDRESS: 10 Durimbil Avenue, Wye River, 3234

To Whom it May Concern,

We wish to apply on behalf of the owners for a planning permit amendment at the above-mentioned address; for the endorsed planning permit (PP176/2017-1).

Please see below a brief description of the proposed amendments to the development:

- Refer to plans where revision clouds outline extent of changes:
  - Adjustment of North and South deck extent (North = Moved with walls) (South = approx. 5m2)
  - Adjustment of windows and locations
  - Adjustment of Master bedroom extent
  - Adjustment of split level within development (living dropped down Max height has not changed)
  - Adjustment of external material (refer to external Materials Schedule)

Please note that the overall footprint has not changed (except where the deck extends to).

Kind regards,

Clarke & Co. Builders (Rob Clarke)

Planning Enquiries Phone: (03) 5232 9400 Web: www.colacotway.vic.gov.au Office Use Only Application No.:

-LAND IS CLIRRENTLY VACANT WITH NO CURRENT DEVELOPMENTS ON THE LAND.

Provide a plan of the existing conditions if the conditions have changed since the time of the original permit application Photos are also helpful.