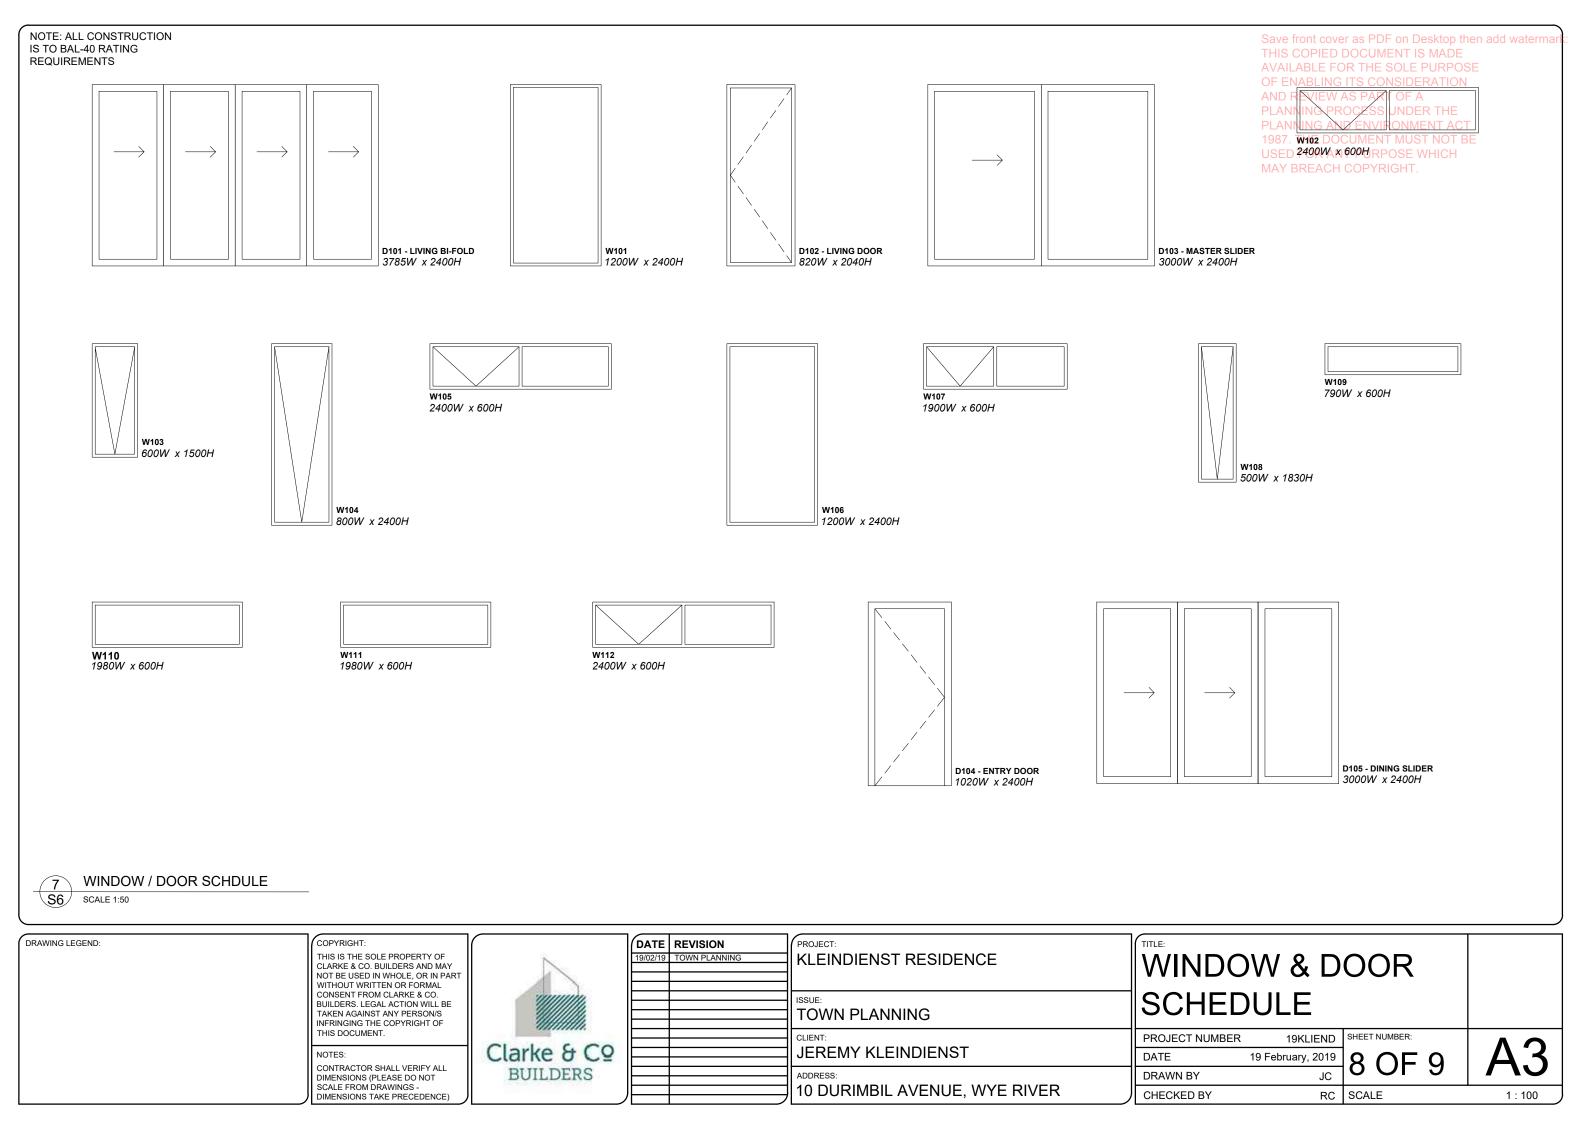

Please see below a brief description of the proposed amendments to the development:

- Refer to plans where revision clouds outline extent of changes:
  - Adjustment of North and South deck extent (North = Moved with walls) (South = approx. 5m2)
  - Adjustment of windows and locations
  - Adjustment of Master bedroom extent
  - Adjustment of split level within development (living dropped down Max height has not changed)
  - Adjustment of external material (refer to external Materials Schedule)