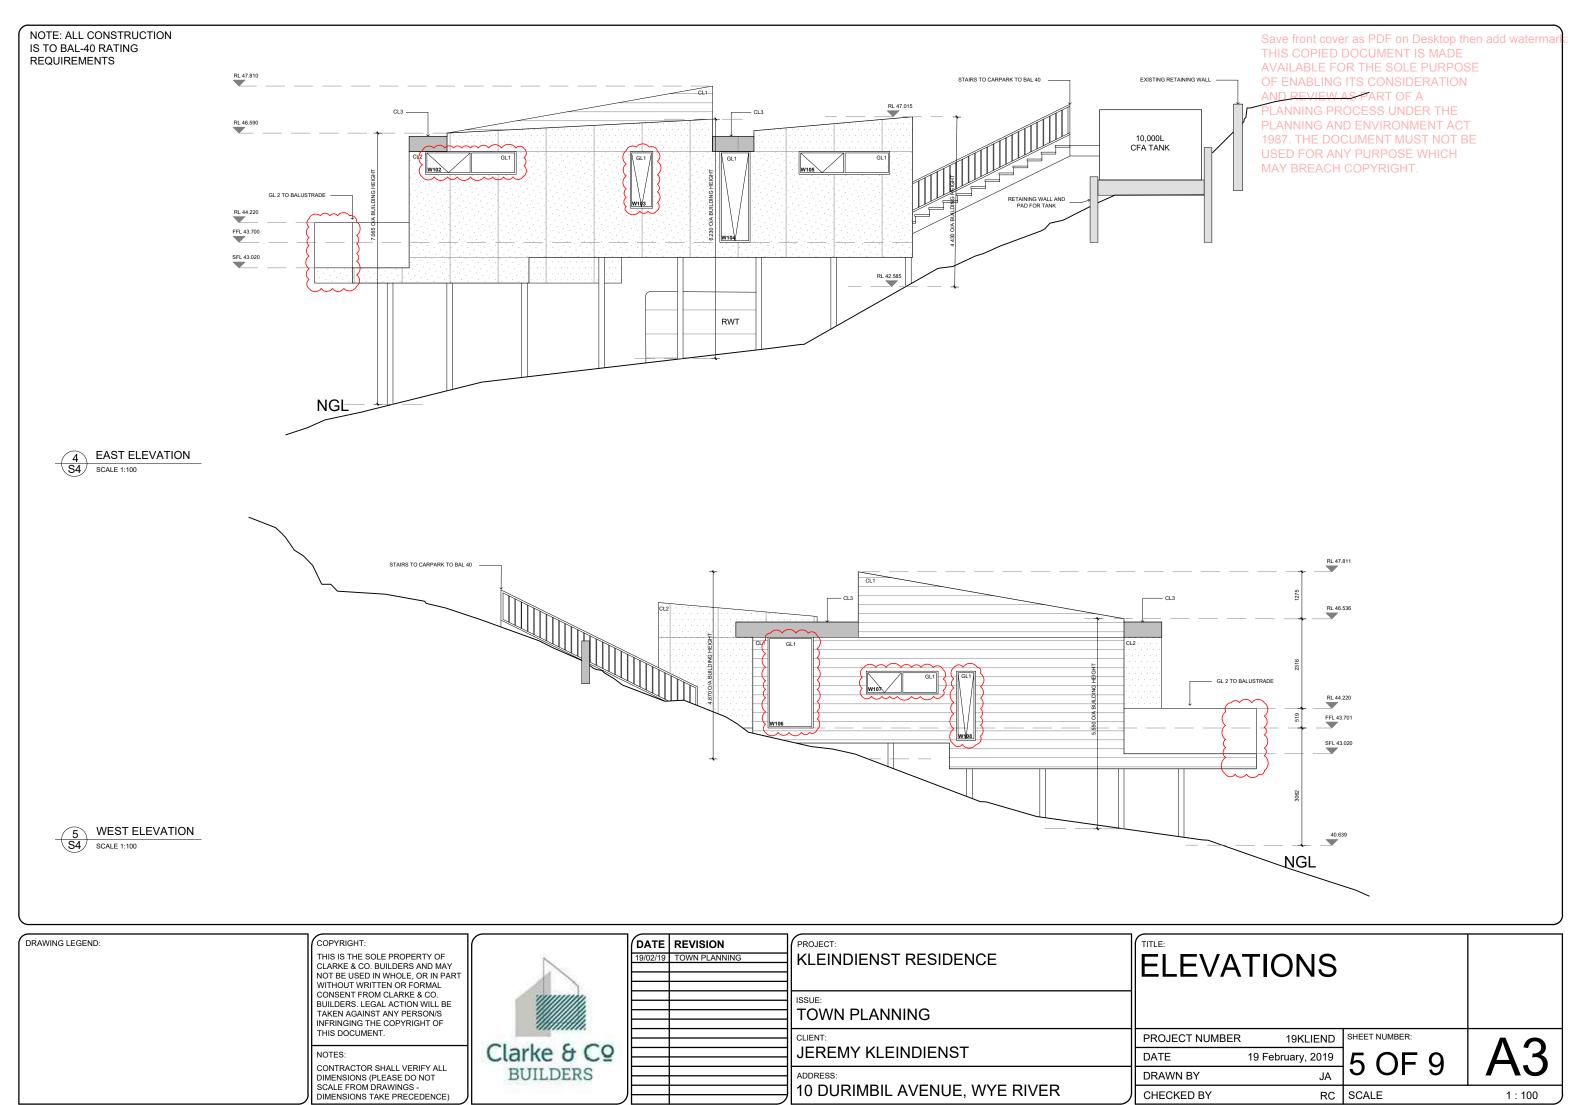

Please see below a brief description of the proposed amendments to the development:

- Refer to plans where revision clouds outline extent of changes:
  - Adjustment of North and South deck extent (North = Moved with walls) (South = approx. 5m2)
  - Adjustment of windows and locations
  - Adjustment of Master bedroom extent
  - Adjustment of split level within development (living dropped down Max height has not changed)
  - Adjustment of external material (refer to external Materials Schedule)

Please note that the overall footprint has not changed (except where the deck extends to).

Kind regards,

Clarke & Co. Builders (Rob Clarke)

Planning Enquiries Phone: (03) 5232 9400 Web: www.colacotway.vic.gov.au Office Use Only Application No.: