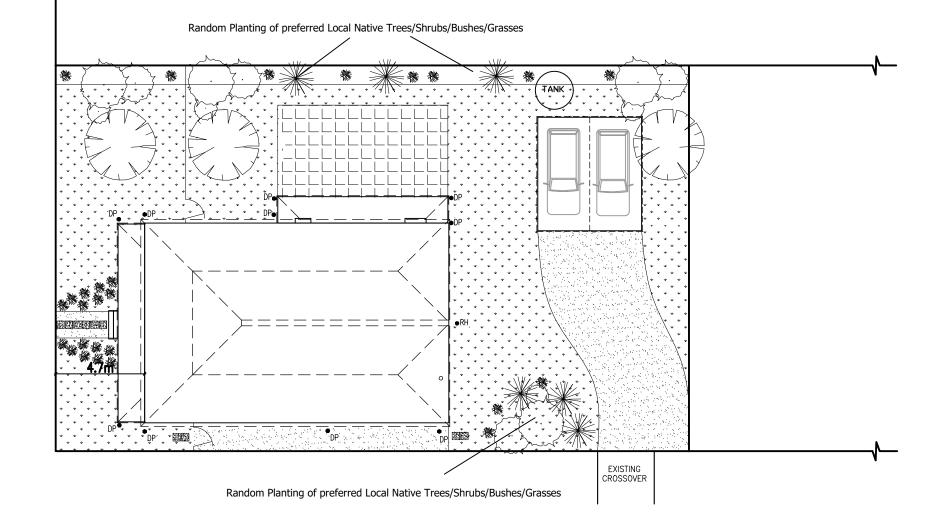

#### Landscaping

Landscaping is proposed for the site will be in line with the VPO3

| Symbol | Type Botanical name                                 |                                                                         | Common Name                      | Height/Width               |  |
|--------|-----------------------------------------------------|-------------------------------------------------------------------------|----------------------------------|----------------------------|--|
| E3     | MEDIUM/LARGE<br>TREE                                | <ul><li>Allococasuarina verticillata</li><li>Acacia pycnantha</li></ul> | Drooping Sheoak<br>Golden wattle | 4-10m x 5-6m<br>3-8x 2-5m  |  |
| 0      | MEDIUM SHRUB                                        | – Leptospermum lanigerum<br>– Hymenanthera dentata                      | Wooly tea tree<br>Tree Violet    | 2-5x 3m<br>2-4x 2-4m       |  |
| *      | SMALL BUSH                                          | <ul><li>Pultenaea juniperina</li><li>Cassinia aculeata</li></ul>        | Prickly Bush Pea<br>Dogwood      | 1-3x .5- 1.5m<br>2-4x 1-2m |  |
| *      | GRASSES – Themeda triandra<br>– Lomandra longifolia |                                                                         | Kangaroo grass<br>Mat-rush       | 80x 0.3cm<br>1x1m          |  |
|        | Pavers 400mmx4                                      | 100mm                                                                   |                                  |                            |  |
| * *    | Lawn - Tall fescu                                   | ue                                                                      |                                  |                            |  |
|        | Liydale toppings                                    |                                                                         |                                  |                            |  |
|        | 80x 0.3cm                                           |                                                                         |                                  |                            |  |

A.

| AGILLA                                                                                                 | 1              | VERSION:                           | Date:    | Project :              | NEW DWELLING                                                                                   | ı            | ANDCCA         | DE DLAN   |
|--------------------------------------------------------------------------------------------------------|----------------|------------------------------------|----------|------------------------|------------------------------------------------------------------------------------------------|--------------|----------------|-----------|
| AGILLA                                                                                                 |                | 1 Planning Drawings                | 17/01/19 |                        | NEW DWELLING                                                                                   |              | LANDSCAPE PLAN |           |
| BUILDING DESIGN                                                                                        |                | 2 Changes per Client email 25/1/19 | 31/01/19 | Address:               | 1 1 4 40 D 1                                                                                   |              |                |           |
|                                                                                                        |                | 3 Changes per Client email 8/2/19  | 27/02/19 |                        | Lot 1, 19 Prime Street, BIRREGURRA, VIC 3242                                                   |              | 12305-PD       | Sheet No: |
| DO D 101                                                                                               | 0551 0110 0000 | 4 Changes per Client email 1/3/19  | 05/03/19 | Client :               |                                                                                                |              |                |           |
| PO Box 481 GEELONG 3220<br>Ph. 0407 341 801<br>info@agillabuildingdesign.com.au<br>Reg no. DP-AD 19741 |                | 5                                  |          | Ollerit .              | McGuane Constructions on behalf of J & S Ennor                                                 | Drawn By: SA | SA             | 5 of 5    |
|                                                                                                        |                | 6                                  |          |                        |                                                                                                | ,            |                |           |
|                                                                                                        |                | 7                                  |          | Copyright Th           | lese drawings are protected by copy right laws and shall only be used for  Date: November 2018 | Scale:       | 1:200          |           |
|                                                                                                        |                | 8                                  |          | the intended client as | nd specified project. Date: November 2018                                                      | ocale.       | 1.200          |           |