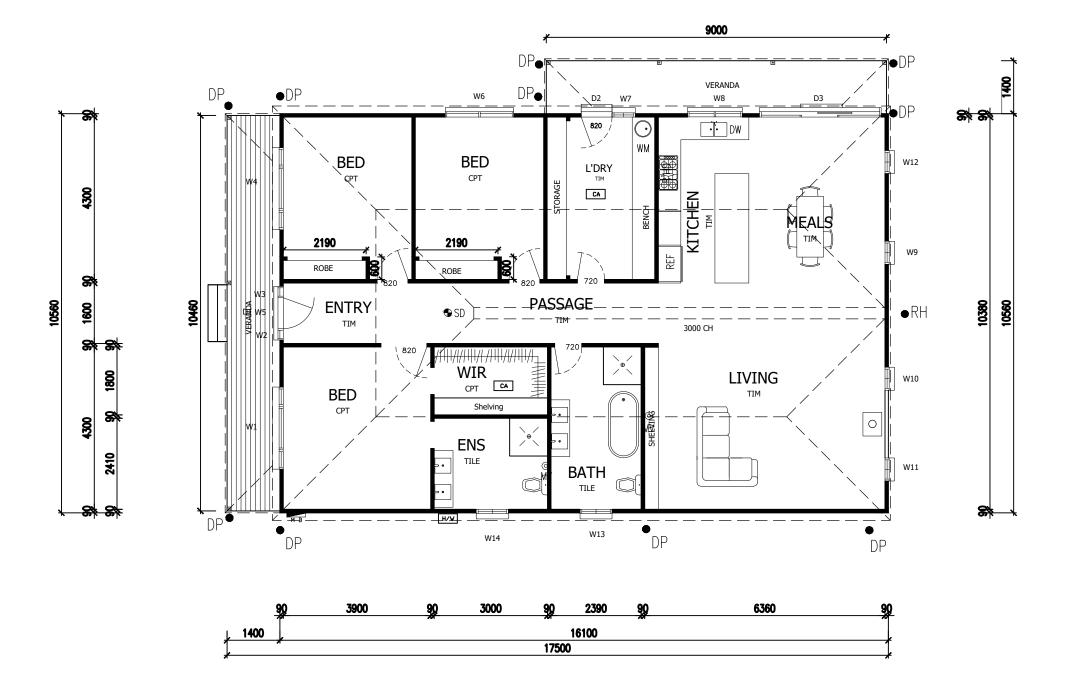

#### Layout

The dwelling is proposed to consist of 3 bedrooms, 2 bathrooms and open plan living.

#### **Carparking**

There is an existing double car garage at rear of the site, accessed by an existing vehicular crossover situated off Strachan Street.

#### **Private Open Space**

The private open space will be located to side and rear of the dwelling, significantly dimensioned with direct access from the living zone.

# DISCHARGE STORMWATER TO EXISTING LEGAL POINT OF DISCHARGE

UNDER THE PLANNING AND ENVIRONMENT ACT 1987. THE DOCUMENT MUST NOT BE

USED FOR ANY PURPOSE WHICH MAY BREACH COPYRIGHT

| LEGEN<br>SD | Smoke Detector             |  |  |  |  |
|-------------|----------------------------|--|--|--|--|
| ⊚ MV        | Mechanical Ventilator      |  |  |  |  |
|             |                            |  |  |  |  |
| ●DP         | Down Pipe                  |  |  |  |  |
| ●RH         | Rain Head                  |  |  |  |  |
| ●EDP        | Existing Down Pipe         |  |  |  |  |
| ●SP         | Spreader Pipe              |  |  |  |  |
| M B         | Meter Box                  |  |  |  |  |
| H/W         | Hot Water                  |  |  |  |  |
| AIR         | Air Conditioner            |  |  |  |  |
| HEAT        | Central Heating            |  |  |  |  |
| CA          | Ceiling Access             |  |  |  |  |
| R'HD        | Rangehood                  |  |  |  |  |
| Gas         | Gas Meter                  |  |  |  |  |
|             | Water Meter                |  |  |  |  |
| www         | Insulation                 |  |  |  |  |
| Ą           | Denotes Articulation Joint |  |  |  |  |
|             | Denotes Exisitng B/V Wall  |  |  |  |  |
|             | Denotes New B/V Wall       |  |  |  |  |
|             | Denotes New Stud Wall      |  |  |  |  |
|             | Denotes Existing Stud Wall |  |  |  |  |

1987. THE DOCUMENT MUST NOT BE USED FOR ANY PURPOSE WHICH MAY BREACH COPYRIGHT

|                 | NEW WINDO      | VV / DOOK | STILDOLL.                   | Compilan | t with AS1288 & AS2047 |  |
|-----------------|----------------|-----------|-----------------------------|----------|------------------------|--|
| NO.             | Height         | Width     | Frame Type                  | LINTEL   | REMARKS                |  |
|                 |                |           |                             |          |                        |  |
| W1              | 1800           | 2170      | T-DH-DG                     |          |                        |  |
| W2              | 2100           | 300       | T-F-DG                      |          | SIDELIGHT              |  |
| W3              | 2100           | 300       | T-F-DG                      |          | SIDELIGHT              |  |
| W4              | 1800           | 2170      | T-DH-DG                     |          |                        |  |
| W5              | 300            | 1420      | T-F-DG                      |          | OVER DOOR              |  |
| W6              | 1570           | 1810      | T-DH-DG                     |          |                        |  |
| W7              | 940            | 610       | T-A-DG                      |          |                        |  |
| W8              | 1370           | 1450      | T-DH-DG                     |          |                        |  |
| W9              | 1800           | 900       | T-DH-DG                     |          |                        |  |
| W10             | 1800           | 900       | T-DH-DG                     |          |                        |  |
| W11             | 1800           | 900       | T-DH-DG                     |          |                        |  |
| W12             | 1800           | 900       | T-DH-DG                     |          |                        |  |
| W13             | 1370           | 850       | T-DH-DG                     |          |                        |  |
| W14             | 1370           | 850       | T-DH-DG                     |          |                        |  |
| D1              | 2100           | 820       | T-C                         |          | SOLID                  |  |
| D1<br>D2        | 2100           | 820       | T-C                         |          | SOLID                  |  |
| D2<br>D3        | 2100           | 3224      | T-SLD-DG                    |          | SOLID                  |  |
|                 | E TYPE         | 3224      | OPENING STYLE               |          | GLASS TYPE             |  |
|                 | luminium Frame |           |                             |          | DG = Double Glazed     |  |
|                 |                |           | A = Awning                  |          |                        |  |
| M = Metal Frame |                |           | BF = Bifold                 | 3        |                        |  |
| ı = ıır         | nber Frame     |           | F = Fixed                   |          | OP = Opaque            |  |
|                 |                |           | L = Louver<br>SLD = Sliding |          |                        |  |

New Window Schedule

- INDICES:

  LOCATION OF NEIGHBOURING HABITABLE ROOM WINDOW

  LOCATION OF NEIGHBOURING NON-HABITABLE ROOM WINDOW

  LOCATION OF DOOR

  DENOTES DOWN PIPE

|           | MELWAYS R       | EF No 521                             | NO D                                                                                    |                                                           |                                                 |
|-----------|-----------------|---------------------------------------|-----------------------------------------------------------------------------------------|-----------------------------------------------------------|-------------------------------------------------|
| CO<br>WEN | sym <b>B</b> i/ | L 112.5                               | Botanital name                                                                          | Decennision<br>Septic to<br>Drofilledoin                  | 4-10m x 5-5m                                    |
|           | 0               | MEDIUM SHRUB                          | -Leptospermum lanigerum<br>-Hymenanthera dentata                                        | Wooly tea tree<br>Tree Violet                             | 2-5x 3m<br>2-4x 2-4m                            |
|           | *               | SMALL BUSH GRASSES                    | Pultenaea juniperina     Cassinia aculeata     Themeda triandra     Lomandra longifolia | Prickly Bush Pea<br>Dogwood<br>Kangaroo grass<br>Mat-rush | 1-3x .5- 1.5m<br>2-4x 1-2m<br>80x 0.3cm<br>1x1m |
|           |                 | Pavers 400mmx                         |                                                                                         |                                                           |                                                 |
|           |                 | Lawn - Tall fesc.<br>Liydale toppings |                                                                                         | 1                                                         | REET                                            |
|           |                 | 80x 0.3cm                             |                                                                                         |                                                           | 遻                                               |