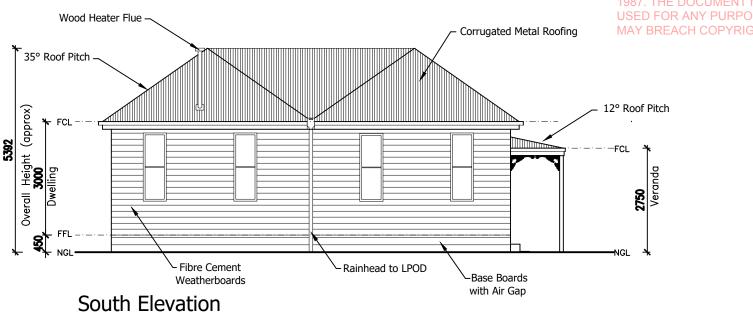

#### **Colours and Materials**

The proposal will use Fibre Cement Weatherboard and has been chosen for longevity, durability and to compliment the sites location and the character of the area.

All dimensions, levels & structure to be verified on site before commencement. These drawings are schematic representation of the building structure and should be read in conjunction with specifications, engineers drawings and standard building pratices. DO NOT SCALE DRAWINGS