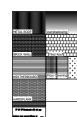

| Symbol | Type Botanical name                                 |                                                                         | Common Name                      | Height/Width               |  |
|--------|-----------------------------------------------------|-------------------------------------------------------------------------|----------------------------------|----------------------------|--|
| E3     | MEDIUM/LARGE<br>TREE                                | <ul><li>Allococasuarina verticillata</li><li>Acacia pycnantha</li></ul> | Drooping Sheoak<br>Golden wattle | 4-10m x 5-6m<br>3-8x 2-5m  |  |
| 0      | MEDIUM SHRUB                                        | – Leptospermum lanigerum<br>– Hymenanthera dentata                      | Wooly tea tree<br>Tree Violet    | 2-5x 3m<br>2-4x 2-4m       |  |
| *      | SMALL BUSH                                          | <ul><li>Pultenaea juniperina</li><li>Cassinia aculeata</li></ul>        | Prickly Bush Pea<br>Dogwood      | 1-3x .5- 1.5m<br>2-4x 1-2m |  |
| *      | GRASSES – Themeda triandra<br>– Lomandra longifolia |                                                                         | Kangaroo grass<br>Mat-rush       | 80x 0.3cm<br>1x1m          |  |
|        | Pavers 400mmx4                                      | 100mm                                                                   |                                  |                            |  |
| * *    | Lawn - Tall fescu                                   | ue                                                                      |                                  |                            |  |
|        | Liydale toppings                                    |                                                                         |                                  |                            |  |
|        | 80x 0.3cm                                           |                                                                         |                                  |                            |  |

New Window Schedule

- INDICES:

  LOCATION OF NEIGHBOURING HABITABLE ROOM WINDOW

  LOCATION OF NEIGHBOURING NON-HABITABLE ROOM WINDOW

  LOCATION OF DOOR

  DENOTES DOWN PIPE

|           | MELWAYS R       | EF No 521                             | NO D                                                                                    |                                                           |                                                 |
|-----------|-----------------|---------------------------------------|-----------------------------------------------------------------------------------------|-----------------------------------------------------------|-------------------------------------------------|
| CO<br>WEN | sym <b>B</b> i/ | L 112.5                               | Botanital name                                                                          | Decennision<br>Septic to<br>Drofilledoin                  | 4-10m x 5-5m                                    |
|           | 0               | MEDIUM SHRUB                          | -Leptospermum lanigerum<br>-Hymenanthera dentata                                        | Wooly tea tree<br>Tree Violet                             | 2-5x 3m<br>2-4x 2-4m                            |
|           | *               | SMALL BUSH GRASSES                    | Pultenaea juniperina     Cassinia aculeata     Themeda triandra     Lomandra longifolia | Prickly Bush Pea<br>Dogwood<br>Kangaroo grass<br>Mat-rush | 1-3x .5- 1.5m<br>2-4x 1-2m<br>80x 0.3cm<br>1x1m |
|           |                 | Pavers 400mmx                         |                                                                                         |                                                           |                                                 |
|           |                 | Lawn - Tall fesc.<br>Liydale toppings |                                                                                         | 1                                                         | REET                                            |
|           |                 | 80x 0.3cm                             |                                                                                         |                                                           | 遻                                               |