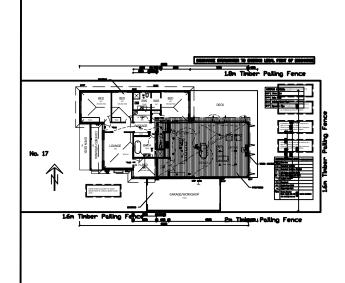

230

64

TOTAL

33.506m (15°28') TANK 683m2 2.5m Lot 1 POS Existing No. 19 Garage Veranda (74\*32') 20,401m (74\*32') 4.7m 12.7m 20.401m Proposed Single Storey Dwelling <u>3.3m</u> 4.7m 33.506m (15°28') EXISTING CROSSOVER STRACHAN STREET

PROPOSED AREA ANALYSIS

SITE COVERAGE

DWELLING

GARAGE

VERANDA

PAVING

SITE COVERAGE

IMPERVIOUS SURFACES

PRIVATE OPEN SPACE PRIVATE OPEN SPACE

**GARDEN AREA** Above 650sqm 35%

| AGILLA     |                                             | VERSION:                           | Date:    | Project :             | NEW DWELLING                                                              |             | CITE         | DI ANI       |  |
|------------|---------------------------------------------|------------------------------------|----------|-----------------------|---------------------------------------------------------------------------|-------------|--------------|--------------|--|
| AGILLA     |                                             | 1 Planning Drawings                | 17/01/19 |                       | NEW DWELLING                                                              |             | SITE PLAN    |              |  |
| DUITI DING | DESIGN                                      | 2 Changes per Client email 25/1/19 | 31/01/19 | Address:              | L L L LO D' CL L DIDDEOLIDDA MIC COLO                                     |             |              |              |  |
| BUILDING   | DESTON                                      | 3 Changes per Client email 8/2/19  | 27/02/19 |                       | Lot 1, 19 Prime Street, BIRREGURRA, VIC 3242                              | Project No. | 12305-PD     | Sheet No:    |  |
|            |                                             | 4 Changes per Client email 1/3/19  | 05/03/19 | Client :              |                                                                           |             |              | Gillott 110. |  |
|            | PO Box 481 GEELONG 3220<br>Ph. 0407 341 801 |                                    |          | ] Client .            | McGuane Constructions on behalf of J & S Ennor                            | Drawn By:   | Orawn Bv: SA | 1 of 5       |  |
|            | ldingdesign.com.au                          | 6                                  |          |                       |                                                                           | ,           |              | 1 0† 5       |  |
| Reg no.    | DP-AD 19741                                 | 7                                  |          | Copyright Th          | nese drawings are protected by copy right laws and shall only be used for | Scale:      | 1:200        |              |  |
|            |                                             | 8                                  |          | the intended client a | nd specified project. Date: November 2018                                 | Scale.      | 1.200        |              |  |