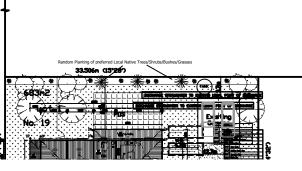

VPO - Vegetation Protection

Note: due to overlaps, some overlays may not be visible, and some colours may not match those in the legend.

MELWAYS REF No. - 521 N9

CONSTRUCTION REQUIREMENTS IN ACCORDANCE WITH AS3959-2009 INCORPORATING AMENDMENT 3. DeCommisioned

Septic to be filled in

STREET PRIME

%

25%

5%

4%

34%

34%

9% 0% 0% 43%

43%

57%

683.5

170

33

27

TOTAL

230

64

TOTAL

33.506m (15°28') TANK 683m2 2.5m Lot 1 POS Existing No. 19 Garage Veranda (74\*32') 20,401m (74\*32') 4.7m 12.7m 20.401m Proposed Single Storey Dwelling <u>3.3m</u> 4.7m 33.506m (15°28') EXISTING CROSSOVER STRACHAN STREET

PROPOSED AREA ANALYSIS

SITE COVERAGE

DWELLING

GARAGE

VERANDA

PAVING

SITE COVERAGE

IMPERVIOUS SURFACES

PRIVATE OPEN SPACE PRIVATE OPEN SPACE

**GARDEN AREA** Above 650sqm 35%

| AGILLA     |                                             | VERSION:                           | Date:    | Project :             | NEW DWELLING                                                              |             | CITE         | DI ANI       |  |
|------------|---------------------------------------------|------------------------------------|----------|-----------------------|---------------------------------------------------------------------------|-------------|--------------|--------------|--|
| AGILLA     |                                             | 1 Planning Drawings                | 17/01/19 |                       | NEW DWELLING                                                              |             | SITE PLAN    |              |  |
| DUITI DING | DESIGN                                      | 2 Changes per Client email 25/1/19 | 31/01/19 | Address:              | L L L LO D' CL L DIDDEOLIDDA MIC COLO                                     |             |              |              |  |
| BUILDING   | DESTON                                      | 3 Changes per Client email 8/2/19  | 27/02/19 |                       | Lot 1, 19 Prime Street, BIRREGURRA, VIC 3242                              | Project No. | 12305-PD     | Sheet No:    |  |
|            |                                             | 4 Changes per Client email 1/3/19  | 05/03/19 | Client :              |                                                                           |             |              | Gillott 110. |  |
|            | PO Box 481 GEELONG 3220<br>Ph. 0407 341 801 |                                    |          | ] Client .            | McGuane Constructions on behalf of J & S Ennor                            | Drawn By:   | Orawn Bv: SA | 1 of 5       |  |
|            | ldingdesign.com.au                          | 6                                  |          |                       |                                                                           | ,           |              | 1 0† 5       |  |
| Reg no.    | DP-AD 19741                                 | 7                                  |          | Copyright Th          | nese drawings are protected by copy right laws and shall only be used for | Scale:      | 1:200        |              |  |
|            |                                             | 8                                  |          | the intended client a | nd specified project. Date: November 2018                                 | Scale.      | 1.200        |              |  |