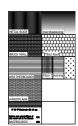

| Symbol | Type Botanical name                                 |                                                                         | Common Name                      | Height/Width               |  |
|--------|-----------------------------------------------------|-------------------------------------------------------------------------|----------------------------------|----------------------------|--|
| E3     | MEDIUM/LARGE<br>TREE                                | <ul><li>Allococasuarina verticillata</li><li>Acacia pycnantha</li></ul> | Drooping Sheoak<br>Golden wattle | 4-10m x 5-6m<br>3-8x 2-5m  |  |
| 0      | MEDIUM SHRUB                                        | – Leptospermum lanigerum<br>– Hymenanthera dentata                      | Wooly tea tree<br>Tree Violet    | 2-5x 3m<br>2-4x 2-4m       |  |
| *      | SMALL BUSH                                          | <ul><li>Pultenaea juniperina</li><li>Cassinia aculeata</li></ul>        | Prickly Bush Pea<br>Dogwood      | 1-3x .5- 1.5m<br>2-4x 1-2m |  |
| *      | GRASSES – Themeda triandra<br>– Lomandra longifolia |                                                                         | Kangaroo grass<br>Mat-rush       | 80x 0.3cm<br>1x1m          |  |
|        | Pavers 400mmx4                                      | 100mm                                                                   |                                  |                            |  |
| * *    | Lawn - Tall fescu                                   | ue                                                                      |                                  |                            |  |
|        | Liydale toppings                                    |                                                                         |                                  |                            |  |
|        | 80x 0.3cm                                           |                                                                         |                                  |                            |  |

A.

| AGILLA                                                                                                 | 1              | VERSION:                           | Date:    | Project :              | NEW DWELLING                                                                                   | ı            | ANDCCA         | DE DLAN   |
|--------------------------------------------------------------------------------------------------------|----------------|------------------------------------|----------|------------------------|------------------------------------------------------------------------------------------------|--------------|----------------|-----------|
| AGILLA                                                                                                 |                | 1 Planning Drawings                | 17/01/19 |                        | NEW DWELLING                                                                                   |              | LANDSCAPE PLAN |           |
| BUILDING DESIGN                                                                                        |                | 2 Changes per Client email 25/1/19 | 31/01/19 | Address:               | 1 1 4 40 D 1                                                                                   |              |                |           |
|                                                                                                        |                | 3 Changes per Client email 8/2/19  | 27/02/19 |                        | Lot 1, 19 Prime Street, BIRREGURRA, VIC 3242                                                   |              | 12305-PD       | Sheet No: |
| DO D 101                                                                                               | 0551 0110 0000 | 4 Changes per Client email 1/3/19  | 05/03/19 | Client :               |                                                                                                |              |                |           |
| PO Box 481 GEELONG 3220<br>Ph. 0407 341 801<br>info@agillabuildingdesign.com.au<br>Reg no. DP-AD 19741 |                | 5                                  |          | Ollerit .              | McGuane Constructions on behalf of J & S Ennor                                                 | Drawn By: SA | SA             | 5 of 5    |
|                                                                                                        |                | 6                                  |          |                        |                                                                                                | ,            |                |           |
|                                                                                                        |                | 7                                  |          | Copyright Th           | lese drawings are protected by copy right laws and shall only be used for  Date: November 2018 | Scale:       | 1:200          |           |
|                                                                                                        |                | 8                                  |          | the intended client as | nd specified project. Date: November 2018                                                      | ocale.       | 1.200          |           |