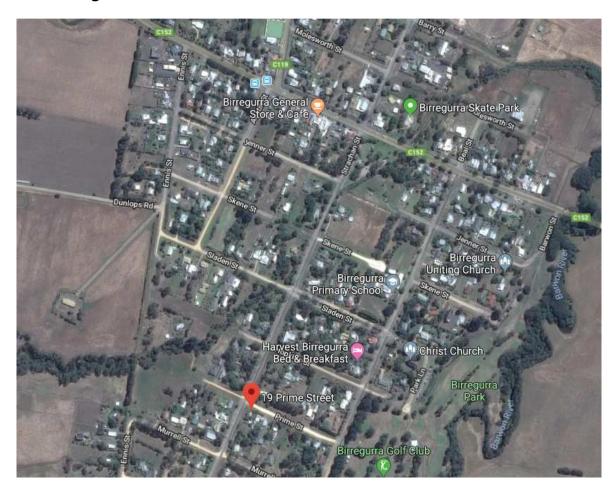

#### The Site

The site is 19 Prime Street, Birregura, Victoria. The land is currently vacant. The site is North facing, relatively flat, on the intersection of Prime Street and Stachan Street.

#### The Locality

Residences in the area are a mixture of timber weatherboard and brick veneer, predominantly Single Story of mixed eras. The site is easily accessible to local stores, cafes and close to a public primary school, local churches, public ovals, reserves and golf course.

#### **Aerial Image**