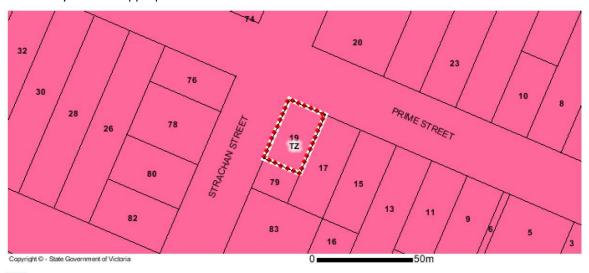

#### **TOWNSHIP ZONE (TZ)**

#### SCHEDULE TO THE TOWNSHIP ZONE (TZ)

#### **Purpose**

TZ - Township

To implement the Municipal Planning Strategy and the Planning Policy Framework. To provide for residential development and a range of commercial, industrial and other uses in small towns. To encourage development that respects the neighbourhood character of the area. To allow educational, recreational, religious, community and a limited range of other non-residential uses to serve local community needs in appropriate locations.

Note: labels for zones may appear outside the actual zone - please compare the labels with the legend.