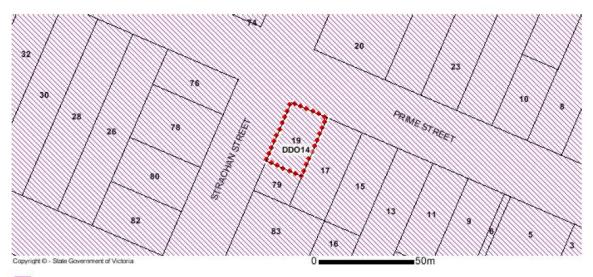

#### **DESIGN AND DEVELOPMENT OVERLAY (DDO)**

THIS COPIED DOCUMENT IS MADE AVAILABLE FOR THE SOLE PURPOSE OF ENABLING ITS CONSIDERATION AND REVIEW AS PART OF A PLANNING PROCESS UNDER THE PLANNING AND ENVIRONMENT ACT 1987. THE DOCUMENT MUST NOT BE DESIGN AND DEVELOPMENT OVERLAY - SCHEDULE 14 (DDO14) USED FOR ANY PURPOSE WHICH MAY BREACH COPYRIGHT

## **BIRREGURRA PREFERRED CHARACTER AREA D (SOUTH)**

#### **Design Objectives**

- To encourage sensitively designed subdivisions that provide larger allotments and to retain a low-density character.
- To discourage multi-dwelling development proposals.
- To encourage subdivision of land that allows for detached dwellings on an allotment with street
- To require dwellings to address site slope, with stepped building forms.
- To reduce building bulk and the visual impact on the streetscape.
- To encourage the use of robust but lightweight materials, such as timber, that will endure over time, whilst discouraging more urban materials.
- To encourage dwellings to be set back sufficient distance from all boundaries to provide the opportunity for native canopy trees.
- To encourage the retention of trees where possible and the planting of new canopy trees and understorey vegetation to the front, side and rear of dwellings.
- To discourage front fencing, particularly high, solid front fences which 'harden' the streetscape and lead to a reduction in residential and visual amenity.

DDO - Design and Development

Note: due to overlaps, some overlays may not be visible, and some colours may not match those in the legend.

THIS COPIED DOCUMENT IS MADE AVAILABLE FOR THE SOLE PURPOSE OF ENABLING ITS CONSIDERATION AND REVIEW AS PART OF A PLANNING PROCESS UNDER THE PLANNING AND ENVIRONMENT ACT

#### Table 1 to Schedule 14 Design Standards

| Design Element            | Design Standards 1987. THE DOCUMENT MUST                                                                           |     |
|---------------------------|--------------------------------------------------------------------------------------------------------------------|-----|
| Street setback (minimum)  | Standard A3/B6 or 9m, whichever is the greater EACH COPYRIGHT                                                      | HUH |
| Side setback (minimum)    | 3m                                                                                                                 |     |
| Rear setback (minimum)    | 15m                                                                                                                |     |
| Site coverage (maximum)   | 30%                                                                                                                |     |
| Permeability (minimum)    | 50%                                                                                                                |     |
| Building height (maximum) | 5.5m and single storey                                                                                             |     |
| Front fence               | No front fence                                                                                                     |     |
| Side/rear fencing         | Maximum 1.8 m height and any fence forward of the<br>existing building line to be constructed of post and<br>wire. |     |

#### Response to Design and Development Overlay

A request for a variance is sought for this proposal for the following design elements:

- A request for the street setback be varied from 9m to 4.7m which would be in line with the original setback of the previous dwelling on the site, and in line with the adjoining dwelling in accordance with standard A3. As the site is only 33m in depth the variance would enable the dwelling to have an optimum private open space for the occupants.
- A request of the side setback to be varied from 3m to 1.5m as the site is on a corner allotment a setback of 1.5 is greater than what would be required in Standard A10. As the site is only 20m in width, this variance would result in optimum private open space for the occupants.
- The rear setback be varied to from 15m to 12.7m.
- No request for variance is sought for site coverage, permeability, building height, front fencing or side/rear fencing.