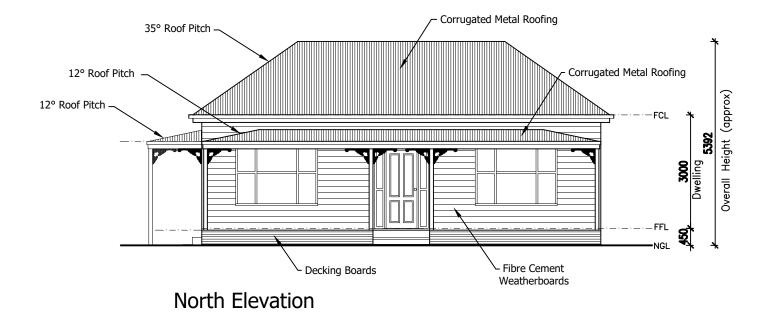

#### **Colours and Materials**

The proposal will use Fibre Cement Weatherboard and has been chosen for longevity, durability and to compliment the sites location and the character of the area.

# DISCHARGE STORMWATER TO EXISTING LEGAL POINTLAOFN DISCHARGE MENT ACT

USED FOR ANY PURPOSE WHICH MAY BREACH COPYRIGHT

All dimensions, levels & structure to be verified on site before commencement. These drawings are schematic representation of the building structure and should be read in conjunction with specifications, engineers drawings and standard building pratices. DO NOT SCALE DRAWINGS