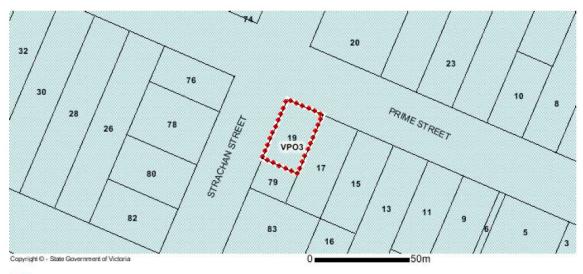

#### **VEGETATION PROTECTION OVERLAY (VPO)**

#### **VEGETATION PROTECTION OVERLAY – SCHEDULE 3 (VPO3)**

THIS COPIED DOCUMENT IS MADE AVAILABLE FOR THE SOLE PURPOSE OF ENABLING ITS CONSIDERATION AND REVIEW AS PART OF A PLANNING PROCESS UNDER THE PLANNING AND ENVIRONMENT ACT 1987. THE DOCUMENT MUST NOT BE USED FOR ANY PURPOSE WHICH MAY BREACH COPYRIGHT

#### **Purpose**

- To implement the Municipal Planning Strategy and the Planning Policy Framework.
- To protect areas of significant vegetation.
- To ensure that development minimises loss of vegetation.
- To preserve existing trees and other vegetation.
- To recognise vegetation protection areas as locations of special significance, natural beauty, interest
- and importance.
- To maintain and enhance habitat and habitat corridors for indigenous fauna.
- To encourage the regeneration of native vegetation.

VPO - Vegetation Protection

Note: due to overlaps, some overlays may not be visible, and some colours may not match those in the legend.

MELWAYS REF No. - 521 N9

CONSTRUCTION REQUIREMENTS IN ACCORDANCE WITH AS3959-2009 INCORPORATING AMENDMENT 3. DeCommisioned