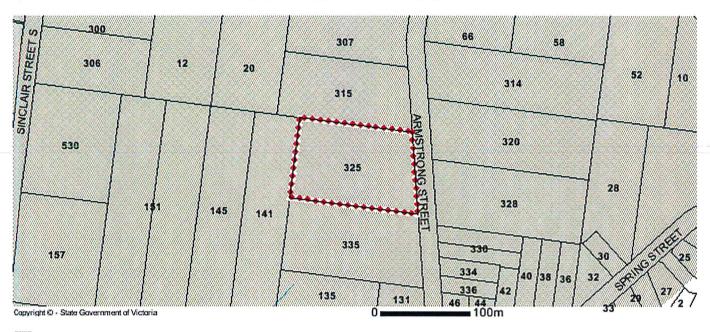

## 325 Armstrong Street ELLIMINYT

C/A: 24 SEC: H V/F: 1852/316

If this application relates to more than one address, attach a separate sheet setting out any additional property details.

| Un | it No.:          | St. No.: 325 St.      | Name: Armstrong Street         |
|----|------------------|-----------------------|--------------------------------|
| Su | burb/Locality: Ţ | Elliminyt             | Postcode: 3250                 |
| Α  | Lot No.:         | OLodged Plan OTitle I | Plan OPlan of Subdivision No.: |
| OR |                  |                       |                                |
| В  | Crown Allotme    | nt No.: 24            | Section No.:                   |
|    | Parish/Townsh    | ip Name: Elliminut    |                                |

325 ARMSTRONG STREET ELLIMINYT 3250

Crown Description:

Address:

Allot. 24 Sec. H PARISH OF ELLIMINYT

Standard Parcel Identifier (SPI):

24~H\PP2586

Local Government Area (Council):

**COLAC OTWAY** 