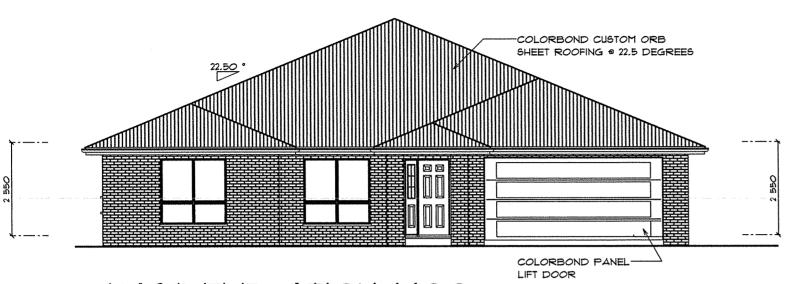

We would like a planning permit to allow u to build a 4-bedroom brick house with colour bond roof on this vacant black. We would also like to build a colour bond shed towards the back of the block behind the house.

13/09/2018

Paul and Jacinta Mahony 24 Ross Street, Colac 3250 0439658141

To Whom it may concern,

We, Paul and Jacinta Mahony, would like to apply for a planning permit. We are currently looking to buy a 3 acre vacant block of land located at 325 Armstrong Street, Elliminyt. The measurements of the land are 89m front boundary width x 125m left boundary length x 91m rear boundary width x 143m right boundary length. With this land, we would like to build a 4 bedroom brick house with colour bond roof. The measurements of the house are 15.98m width x 22.72m length. The house will be built 60m from the front boundary (Armstrong street) and 10m from the left boundary fence and include a double garage and alfresco area. A 15m x 30m colour bond shed will be built 5m from the rear boundary, behind the house. A driveway will be accessible from Armstrong street and run from the front boundary along the left side of the house and finish at the shed, a total measurement of 125m length. The driveway will also include a small roundabout located at the front of the house to allow access to the garage.