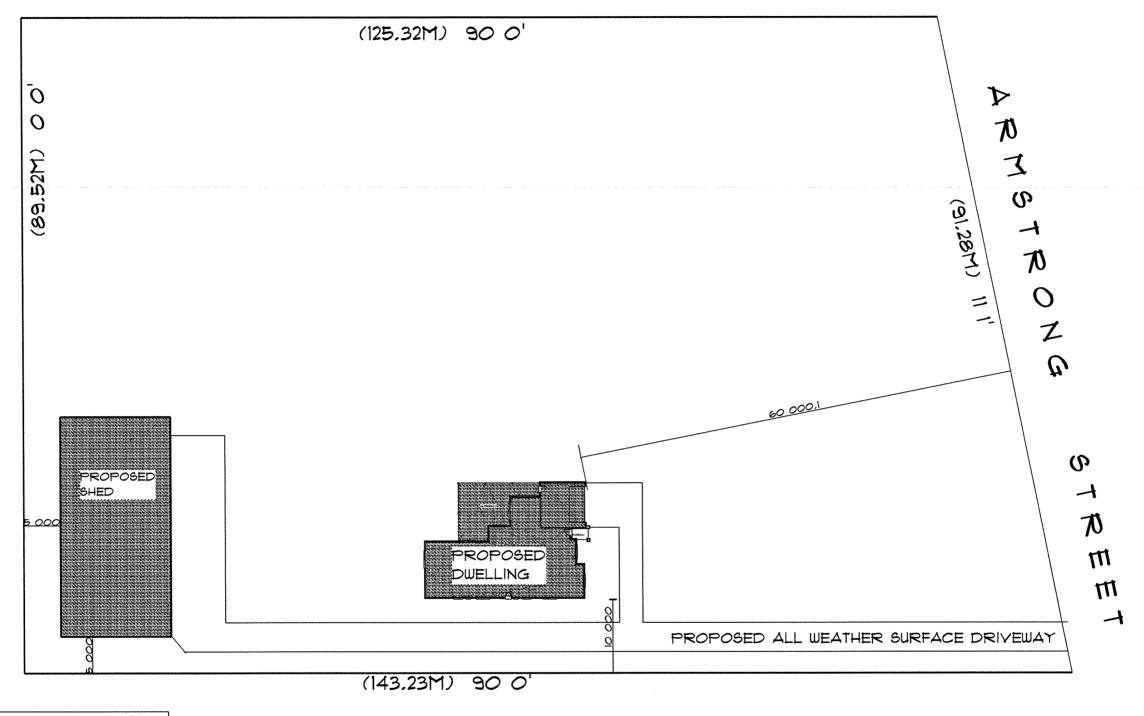

13/09/2018

Paul and Jacinta Mahony 24 Ross Street, Colac 3250 0439658141

To Whom it may concern,

We, Paul and Jacinta Mahony, would like to apply for a planning permit. We are currently looking to buy a 3 acre vacant block of land located at 325 Armstrong Street, Elliminyt. The measurements of the land are 89m front boundary width x 125m left boundary length x 91m rear boundary width x 143m right boundary length. With this land, we would like to build a 4 bedroom brick house with colour bond roof. The measurements of the house are 15.98m width x 22.72m length. The house will be built 60m from the front boundary (Armstrong street) and 10m from the left boundary fence and include a double garage and alfresco area. A 15m x 30m colour bond shed will be built 5m from the rear boundary, behind the house. A driveway will be accessible from Armstrong street and run from the front boundary along the left side of the house and finish at the shed, a total measurement of 125m length. The driveway will also include a small roundabout located at the front of the house to allow access to the garage.

The Environmental Significance overlay is due to a small water way runs through this vacant block of land, located 40m from the rear boundary. We propose that drainage pipes be installed underneath the driveway so this is not interrupted and to allow continuous running of the water way.