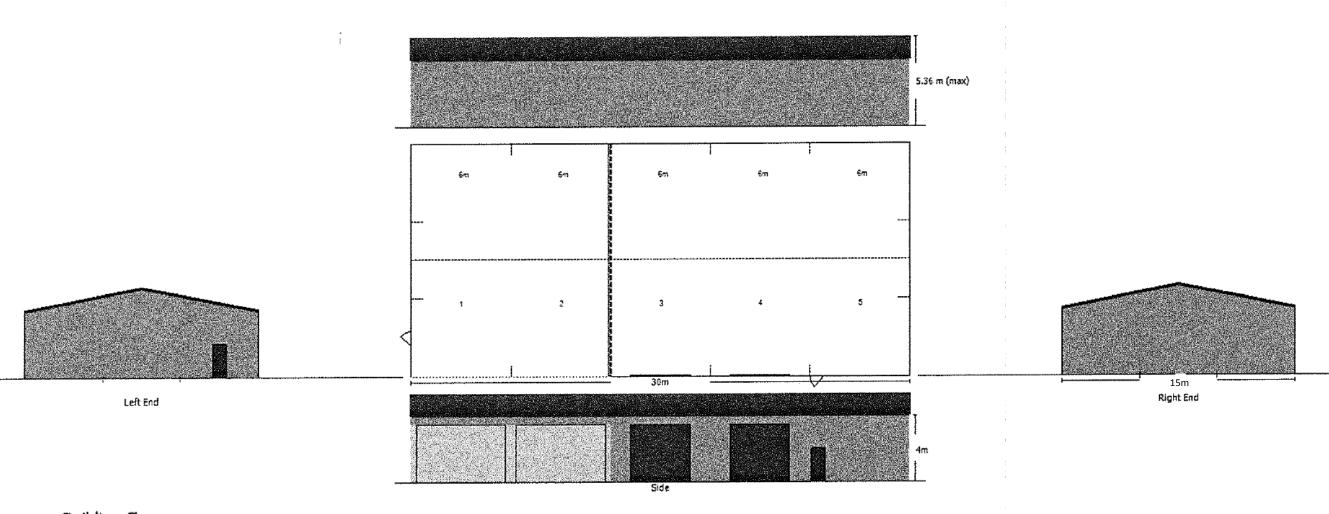

13/09/2018

Paul and Jacinta Mahony 24 Ross Street, Colac 3250 0439658141

To Whom it may concern,

We, Paul and Jacinta Mahony, would like to apply for a planning permit. We are currently looking to buy a 3 acre vacant block of land located at 325 Armstrong Street, Elliminyt. The measurements of the land are 89m front boundary width x 125m left boundary length x 91m rear boundary width x 143m right boundary length. With this land, we would like to build a 4 bedroom brick house with colour bond roof. The measurements of the house are 15.98m width x 22.72m length. The house will be built 60m from the front boundary (Armstrong street) and 10m from the left boundary fence and include a double garage and alfresco area. A 15m x 30m colour bond shed will be built 5m from the rear boundary, behind the house. A driveway will be accessible from Armstrong street and run from the front boundary along the left side of the house and finish at the shed, a total measurement of 125m length. The driveway will also include a small roundabout located at the front of the house to allow access to the garage.