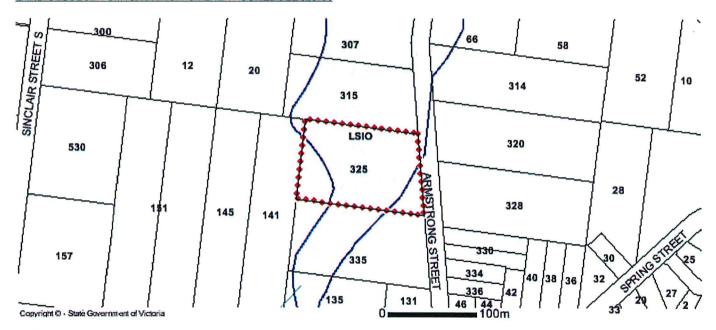

LAND SUBJECT TO INUNDATION OVERLAY (LSIO)

LAND SUBJECT TO INUNDATION OVERLAY SCHEDULE (LSIO)

LSIO - Land Subject to Inundation

Note: due to overlaps, some overlays may not be visible, and some colours may not match those in the legend.

The Environmental Significance overlay is due to a small water way runs through this vacant block of land, located 40m from the rear boundary. We propose that drainage pipes be installed underneath the driveway so this is not interrupted and to allow continuous running of the water way.