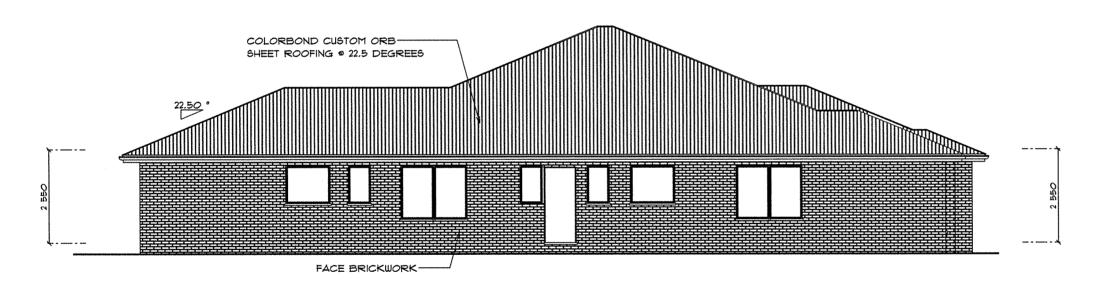

We would like a planning permit to allow u to build a 4-bedroom brick house with colour bond roof on this vacant black. We would also like to build a colour bond shed towards the back of the block behind the house.

13/09/2018

Paul and Jacinta Mahony 24 Ross Street, Colac 3250 0439658141

To Whom it may concern,

We, Paul and Jacinta Mahony, would like to apply for a planning permit. We are currently looking to buy a 3 acre vacant block of land located at 325 Armstrong Street, Elliminyt. The measurements of the land are 89m front boundary width x 125m left boundary length x 91m rear boundary width x 143m right boundary length. With this land, we would like to build a 4 bedroom brick house with colour bond roof. The measurements of the house are 15.98m width x 22.72m length. The house will be built 60m from the front boundary (Armstrong street) and 10m from the left boundary fence and include a double garage and alfresco area. A 15m x 30m colour bond shed will be built 5m from the rear boundary, behind the house. A driveway will be accessible from Armstrong street and run from the front boundary along the left side of the house and finish at the shed, a total measurement of 125m length. The driveway will also include a small roundabout located at the front of the house to allow access to the garage.