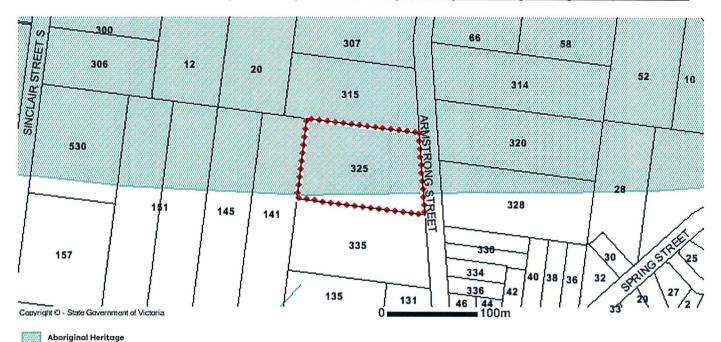

#### Areas of Aboriginal Cultural Heritage Sensitivity

All or part of this property is an 'area of cultural heritage sensitivity'.

'Areas of cultural heritage sensitivity' are defined under the Aboriginal Heritage Regulations 2018, and include registered Aboriginal cultural heritage places and land form types that are generally regarded as more likely to contain Aboriginal cultural heritage.

Under the Aboriginal Heritage Regulations 2018, 'areas of cultural heritage sensitivity' are one part of a two part trigger which require a 'cultural heritage management plan' be prepared where a listed 'high impact activity' is proposed.

If a significant land use change is proposed (for example, a subdivision into 3 or more lots), a cultural heritage management plan may be triggered. One or two dwellings, works ancillary to a dwelling, services to a dwelling, alteration of buildings and minor works are examples of works exempt from this requirement.