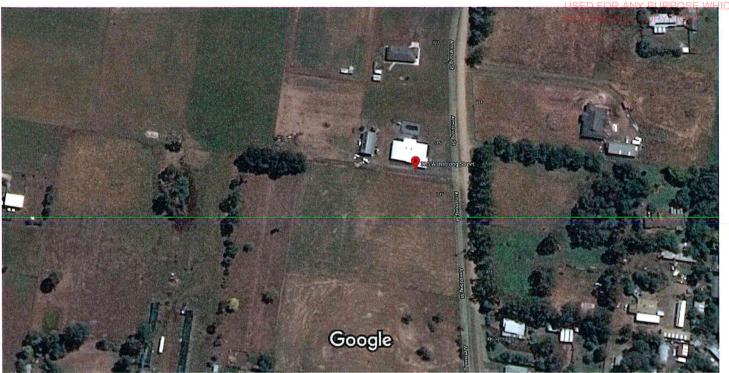

Imagery ©2018 CNES / Airbus, Map data ©2018 Google 20 m L

325 Armstrong St Elliminyt VIC 3250

Environment, A Land, Water and Planning

From www.planning.vic.gov.au on 03 December 2018 10:19 AM

PROPERTY DETAILS

325 ARMSTRONG STREET ELLIMINYT 3250

Crown Description:

Address:

Allot. 24 Sec. H PARISH OF ELLIMINYT

Standard Parcel Identifier (SPI):

24~H\PP2586

Local Government Area (Council):

**COLAC OTWAY** 