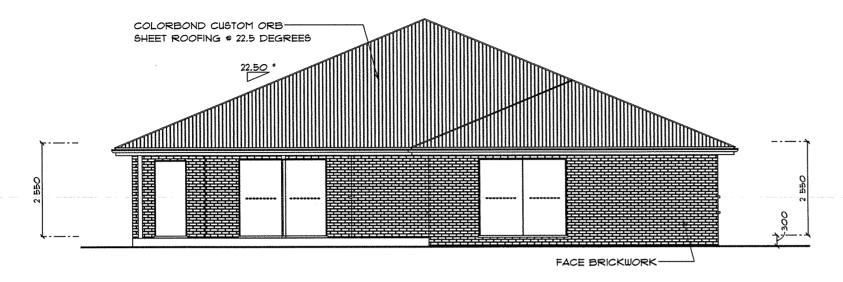

We would like a planning permit to allow u to build a 4-bedroom brick house with colour bond roof on this vacant black. We would also like to build a colour bond shed towards the back of the block behind the house.

13/09/2018

Paul and Jacinta Mahony 24 Ross Street, Colac 3250 0439658141

To Whom it may concern,

We, Paul and Jacinta Mahony, would like to apply for a planning permit. We are currently looking to buy a 3 acre vacant block of land located at 325 Armstrong Street, Elliminyt. The measurements of the land are 89m front boundary width x 125m left boundary length x 91m rear boundary width x 143m right boundary length. With this land, we would like to build a 4 bedroom brick house with colour bond roof. The measurements of the house are 15.98m width x 22.72m length. The house will be built 60m from the front boundary (Armstrong street) and 10m from the left boundary fence and include a double garage and alfresco area. A 15m x 30m colour bond shed will be built 5m from the rear boundary, behind the house. A driveway will be accessible from Armstrong street and run from the front boundary along the left side of the house and finish at the shed, a total measurement of 125m length. The driveway will also include a small roundabout located at the front of the house to allow access to the garage.