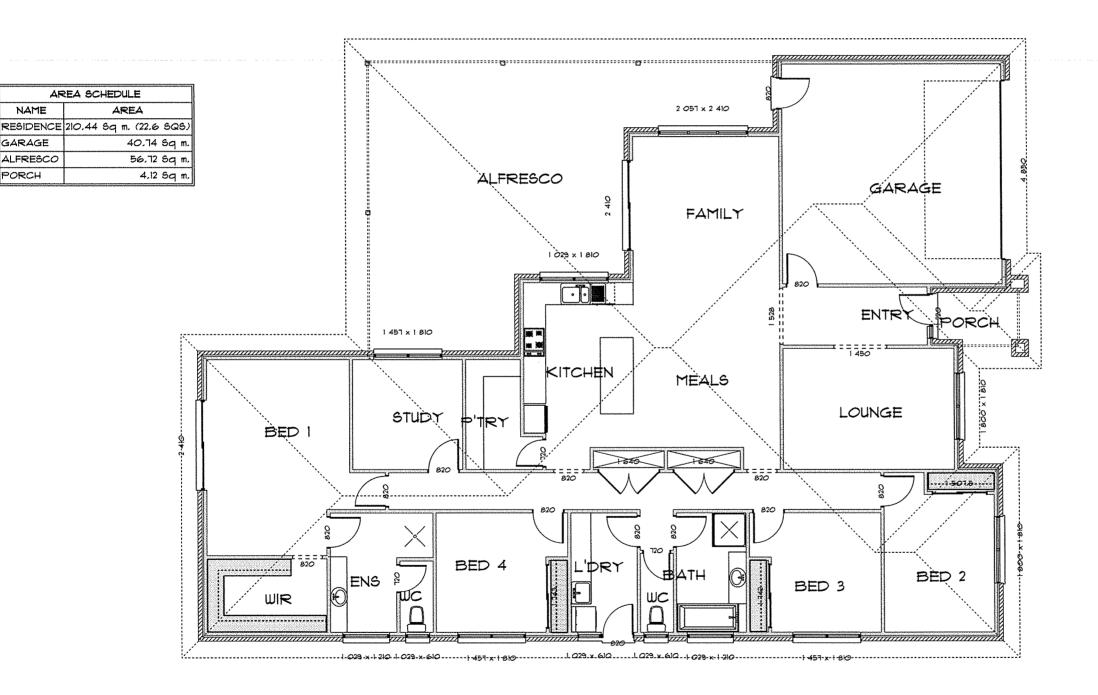

We would like a planning permit to allow u to build a 4-bedroom brick house with colour bond roof on this vacant black. We would also like to build a colour bond shed towards the back of the block behind the house.

13/09/2018

Paul and Jacinta Mahony 24 Ross Street, Colac 3250 0439658141

To Whom it may concern,

We, Paul and Jacinta Mahony, would like to apply for a planning permit. We are currently looking to buy a 3 acre vacant block of land located at 325 Armstrong Street, Elliminyt. The measurements of the land are 89m front boundary width x 125m left boundary length x 91m rear boundary width x 143m right boundary length. With this land, we would like to build a 4 bedroom brick house with colour bond roof. The measurements of the house are 15.98m width x 22.72m length. The house will be built 60m from the front boundary (Armstrong street) and 10m from the left boundary fence and include a double garage and alfresco area. A 15m x 30m colour bond shed will be built 5m from the rear boundary, behind the house. A driveway will be accessible from Armstrong street and run from the front boundary along the left side of the house and finish at the shed, a total measurement of 125m length. The driveway will also include a small roundabout located at the front of the house to allow access to the garage.