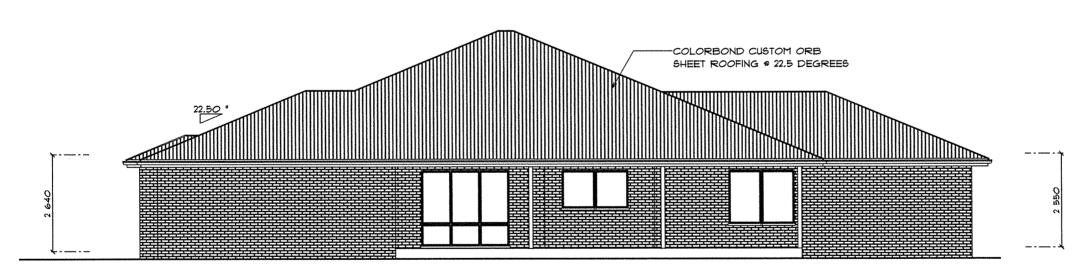

We would like a planning permit to allow u to build a 4-bedroom brick house with colour bond roof on this vacant black. We would also like to build a colour bond shed towards the back of the block behind the house.

13/09/2018

Paul and Jacinta Mahony 24 Ross Street, Colac 3250 0439658141

To Whom it may concern,

We, Paul and Jacinta Mahony, would like to apply for a planning permit. We are currently looking to buy a 3 acre vacant block of land located at 325 Armstrong Street, Elliminyt. The measurements of the land are 89m front boundary width x 125m left boundary length x 91m rear boundary width x 143m right boundary length. With this land, we would like to build a 4 bedroom brick house with colour bond roof. The measurements of the house are 15.98m width x 22.72m length. The house will be built 60m from the front boundary (Armstrong street) and 10m from the left boundary fence and include a double garage and alfresco area. A 15m x 30m colour bond shed will be built 5m from the rear boundary, behind the house. A driveway will be accessible from Armstrong street and run from the front boundary along the left side of the house and finish at the shed, a total measurement of 125m length. The driveway will also include a small roundabout located at the front of the house to allow access to the garage.