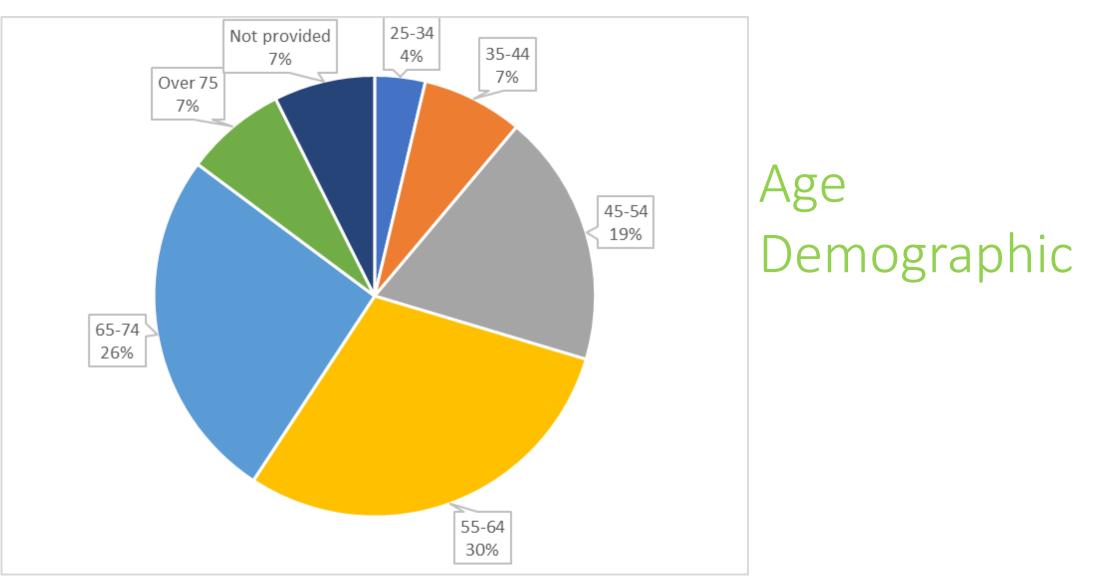

### Key Results

- 28 householders attended
- 75% of householders had NOT attended a Detox Your Home event before
- 649 kilograms of hazardous chemicals collected
- 23.2 kilograms collected per householder