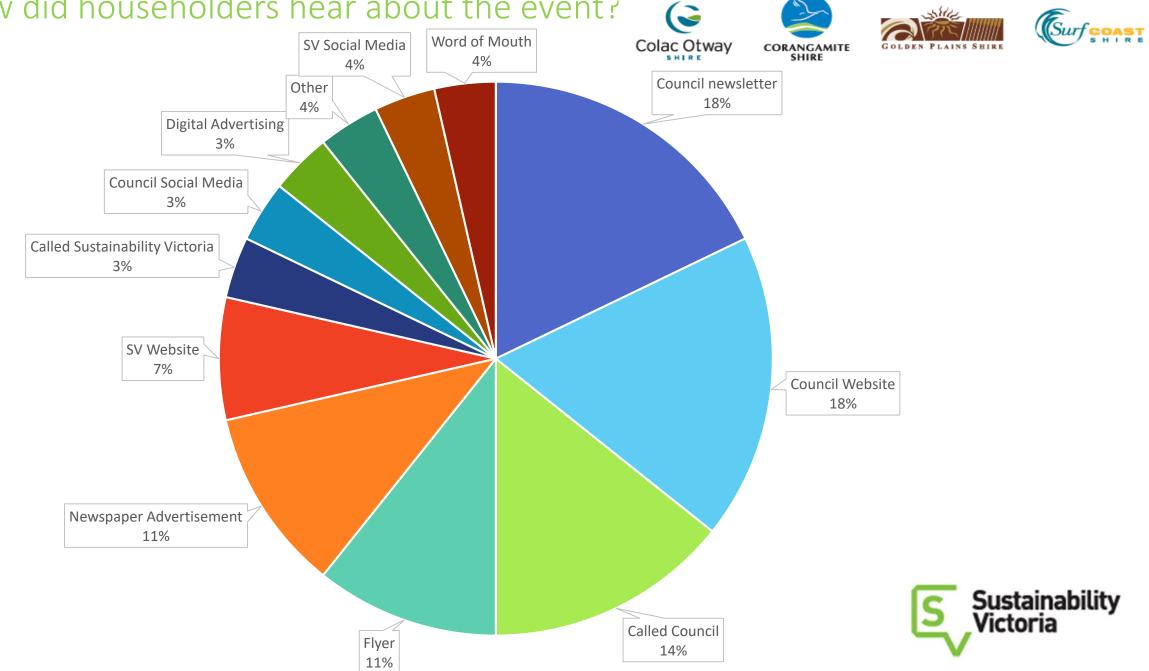

#### How did householders hear about the event?

| Waste Category                          |      | Packaging<br>Received (kg) |
|-----------------------------------------|------|----------------------------|
| Acidic                                  | 14   | 2.8                        |
| Alkalis                                 | 17   | 3.4                        |
| Fire Extinguisher Halon                 | 9    | 7.2                        |
| Flammable Liquid NOS (FP< 61C)          | 260  | 26                         |
| Inert Liquid - Treatment                | 121  | 12.1                       |
| Inert Solid - Landfill Prescribed       | 25   | 0                          |
| Oxidising Agents                        | 4.5  | 0.9                        |
| Pesticides - Liquid Toxic               | 48.5 | 7.3                        |
| Pesticides - Solid Toxic                | 48.5 | 7.3                        |
| Pesticides - Organochlorine Solid Toxic | 1.5  | 0.2                        |
| Toxic Liquid                            | 51   | 10.2                       |
| Unknown Liquid                          | 39   | 3.9                        |
| Unknown Solid                           | 10   | 0.5                        |