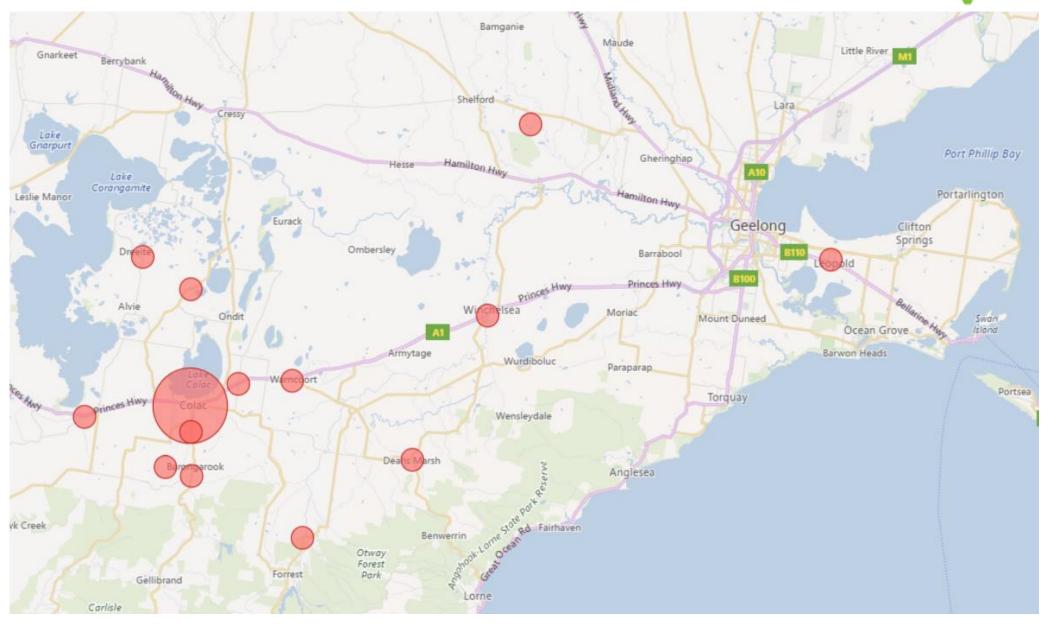

# deader of the second se



#### COLAC DETOX YOUR HOME

#### **POST EVENT REPORT**

#### SATURDAY 20 OCTOBER 2018 10.00am to 1.00pm

This event was delivered by Sustainability Victoria in partnership with the following councils









### Key Results

- 28 householders attended
- 75% of householders had NOT attended a Detox Your Home event before
- 649 kilograms of hazardous chemicals collected
- 23.2 kilograms collected per householder







IN PLAINS SHIRE

#### Householders attended from these areas



Sustainability Victoria

#### Heat Map





#### How did householders hear about the event?









| Waste Category                          |      | Packaging<br>Received (kg) |
|-----------------------------------------|------|----------------------------|
| Acidic                                  | 14   | 2.8                        |
| Alkalis                                 | 17   | 3.4                        |
| Fire Extinguisher Halon                 | 9    | 7.2                        |
| Flammable Liquid NOS (FP< 61C)          | 260  | 26                         |
| Inert Liquid - Treatment                | 121  | 12.1                       |
| Inert Solid - Landfill Prescribed       | 25   | 0                          |
| Oxidising Agents                        | 4.5  | 0.9