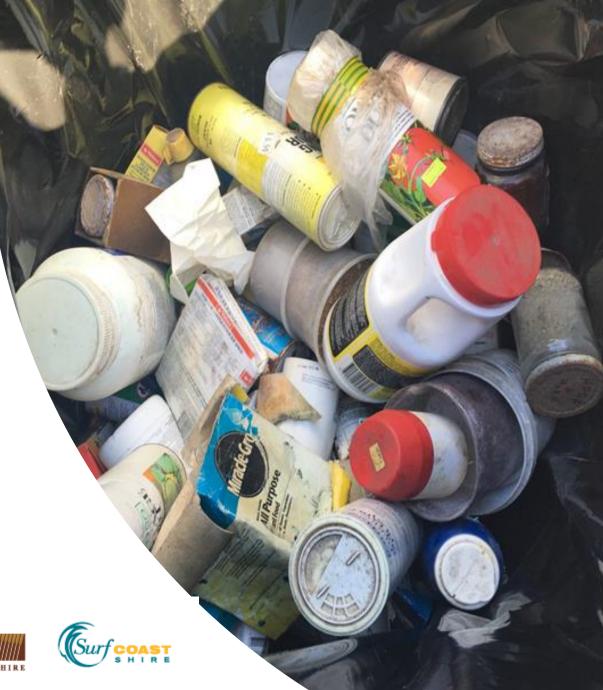

# deader of the second se



#### COLAC DETOX YOUR HOME

#### **POST EVENT REPORT**

#### SATURDAY 20 OCTOBER 2018 10.00am to 1.00pm

This event was delivered by Sustainability Victoria in partnership with the following councils









### Key Results

- 28 householders attended
- 75% of householders had NOT attended a Detox Your Home event before
- 649 kilograms of hazardous chemicals collected
- 23.2 kilograms collected per householder







IN PLAINS SHIRE

#### Householders attended from these areas



Sustainability Victoria

#### Heat Map





#### How did householders hear about the event?









| Waste Category                          |      | Packaging<br>Received (kg) |
|-----------------------------------------|------|----------------------------|
| Acidic                                  | 14   | 2.8                        |
| Alkalis                                 | 17   | 3.4                        |
| Fire Extinguisher Halon                 | 9    | 7.2                        |
| Flammable Liquid NOS (FP< 61C)          | 260  | 26                         |
| Inert Liquid - Treatment                | 121  | 12.1                       |
| Inert Solid - Landfill Prescribed       | 25   | 0