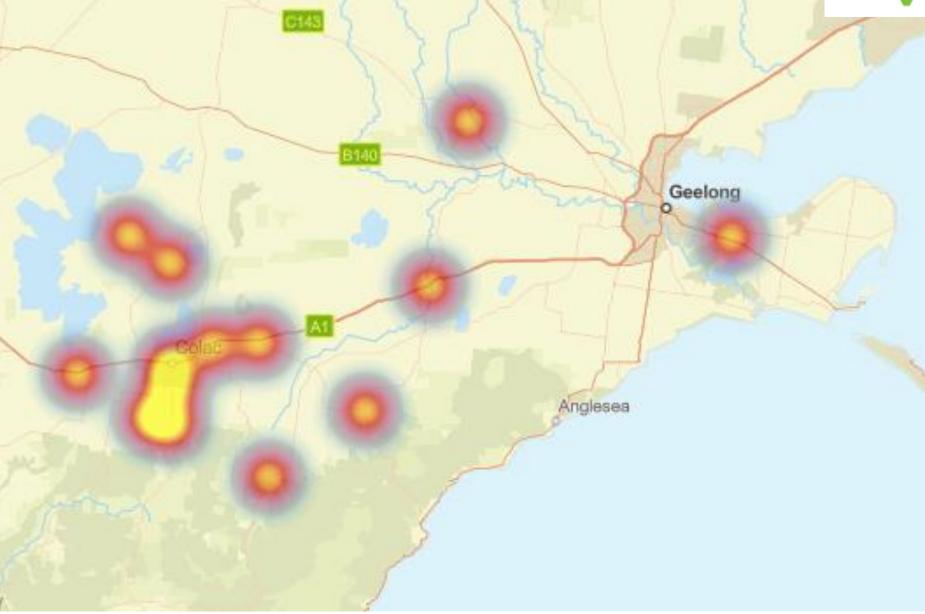

# deader of the second se



#### COLAC DETOX YOUR HOME

#### **POST EVENT REPORT**

#### SATURDAY 20 OCTOBER 2018 10.00am to 1.00pm

This event was delivered by Sustainability Victoria in partnership with the following councils









### Key Results

- 28 householders attended
- 75% of householders had NOT attended a Detox Your Home event before
- 649 kilograms of hazardous chemicals collected
- 23.2 kilograms collected per householder







IN PLAINS SHIRE

#### Householders attended from these areas



Sustainability Victoria

#### Heat Map





#### How did householders hear about the event?









| Waste Category                          |      | Packaging<br>Received (kg) |
|-----------------------------------------|------|----------------------------|
| Acidic                                  | 14   | 2.8                        |
| Alkalis                                 | 17   | 3.4                        |
| Fire Extinguisher Halon                 | 9    | 7.2                        |
| Flammable Liquid NOS (FP< 61C)          | 260  | 26                         |
| Inert Liquid - Treatment                | 121  | 12.1                       |
| Inert Solid - Landfill Prescribed       | 25   | 0                          |
| Oxidising Agents                        | 4.5  | 0.9                        |
| Pesticides - Liquid