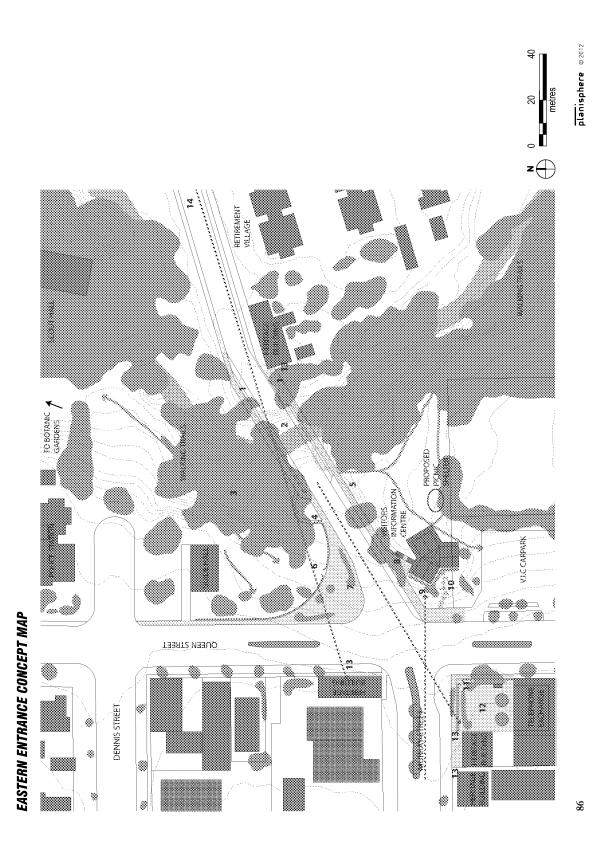

by opening views to these buildings and introducing landscaping
- A redesigned entry point to the Barongarook Creek with a paved area, low fencing and the introduction of Botanic Garden City themed landscaping
- Improved or new pedestrian connections to the CBD and creekside spaces, including the upgraded bridge with cantilevered pedestrian footpaths (shown in photomontages on the **following pages**).
- Improved visibility of the Visitor Information Centre.



Historic view of the eastern entrance: Entering from the east (1908)



Historic view of the eastern entrance: Low timber fencing over the bridge and creek (1905)

















Telephone exchange site where there is potential to improve the side of the former Post Office, which needs restoration and painting

planisphere ©2012



New cantilevered footbridge over creek to provide safe pedestrian passage from East Murray Street to township. Existing chain wire fencing between carriageway and footpath to be removed.

12.

- Improved cycle lanes over bridge.
- Extension of creek planting into township entry junction.
- Improved signage and access to new creek walking trails.
- Works to trees and landscape to improve visibility to Visitor Information
  - Centre for vehicles entering town.
- New low timber fence to frame creek landscape with gates to access creek walking trails.
- Mark the entry to the Barongarook Creek reserve with a landscape treatment that integrates a botanical collection and paving.
- Facade treatment including possible new openings to Visitors Information Direct link from new pedestrian footbridg