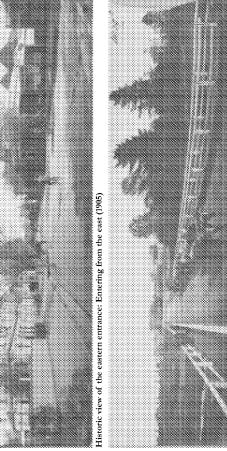

has been developed to improve this important entry space (see the **following pages**). The concept plan comprises a series of discrete projects that could collectively enhance its various elements. This includes:

- An improved setting for the heritage buildings by opening views to these buildings and introducing landscaping
- A redesigned entry point to the Barongarook Creek with a paved area, low fencing and the introduction of Botanic Garden City themed landscaping
- Improved or new pedestrian connections to the CBD and creekside spaces, including the upgraded bridge with cantilevered pedestrian footpaths (shown in photomontages on the **following pages**).
- Improved visibility of the Visitor Information Centre.



Historic view of the eastern entrance: Entering from the east (1908)



Historic view of the eastern entrance: Low timber fencing over the bridge and creek (1905)

















Telephone exchange site where there is potential to improve the side of the former Post Office, which needs restoration and painting

planisphere ©2012



New cantilevered footbridge over creek to provide safe pedestrian passage from East Murray Street to township. Existing chain wire fencing between carriageway and footpath to be removed.

12.

- Improved cycle lanes over bridge.
- Extension of creek planting into township entry junction.
- Improved signage and access to new creek walking trails.
- Works to trees and landscape to improve visibility to Visitor Information
  - Centre for vehicles entering town.
- New low timber fence to frame creek landscape with gates to access cre