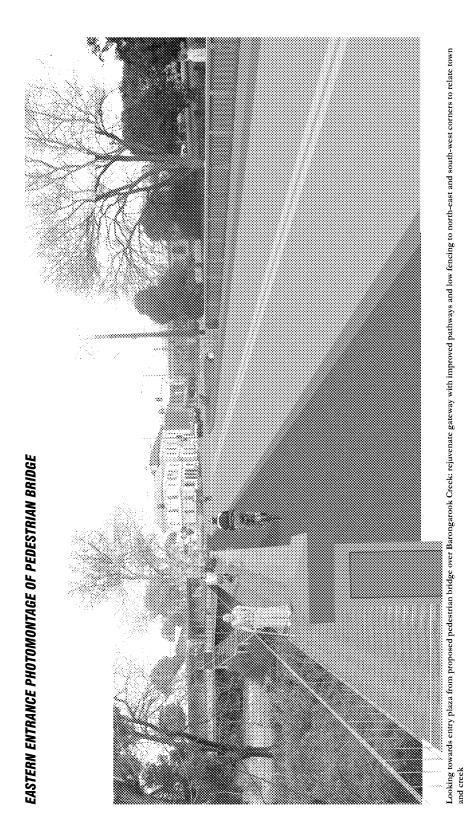

n footbridge to Visitors Information Centre.

Centre to enliven east facing views from Murray Street.

New landscaping steps to allow connection under Visitors Information Centre to creek landscape beyond. 9

- 11. New low timber fence to site at corner of Murray and Queen Streets.
- Redevelopment of corner site in co-operation with owner. Landscaping and planting works to screen telephone exchange. Potential to integrate a
- Enhanced views of heritage buildings by measures such as trimming vegetation, moving signs, encouraging painting and restoration.

33

Investigate potential for new pedestrian crossing. 4.

# eastern entrance photomontage of footpath at entry



highlighted views to historic building facades and paved plaza at the entry to the Barongarook parkland

planisphere ©2012



#### RECOMMENDATIONS

| Objectives                                                                                                                                                                                                                                                                                                                             | 32.4 Extend creekside path connections to the Queen                                                                                                                     |
|----------------------------------------------------------------------------------------------------------------------------------------------------------------------------------------------------------------------------------------------------------------------------------