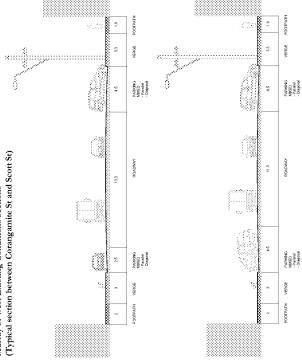

the option of angle parking could also be considered if maximising on-street parking is It is recommended that on-street parking is reconfigured from angle considered to be a priority.

#### **CONCEPT PLAN**

The recommendations for the area are illustrated by the detailed concept plan, sections and photos of similar treatments in other places shown to the right and on the following pages.

### uulullio þ

SCOTT ST **MURRAY STREET WEST CONCEPT MAP** ARMSTRONG ST AHMSTRONG ST

Proposed Concept



planisphere © 2012











Large shade giving tree in a central reservation







## **MURRAY STREET WEST CONCEPT PLAN SECTION**

COLAC OTWAY SHIRE | Colac CBD & Entrances Project [Final Report]

Murray St West Existing Conditions Sections (Typical section between Corangamite St and Scott St)





| - |  |  |
|---|--|--|
|   |  |  |
|   |  |  |
|   |  |  |
|   |  |  |
|   |  |  |
|   |  |  |
|   |  |  |
|   |  |  |
|   |  |  |
|   |  |  |
|   |  |  |
|   |  |  |

|                 | 3.3.2 Maintain appropriate vehicle access and car parking provision for local businesses via design guidelines | within the Colae Obway Planning Scheme.  3.3.3 Emenurase active street frontages in new development. |                                                                                 | Refer to the Implementation Plan for further details. |                                                                                  |                      |                                                                                                                                     |