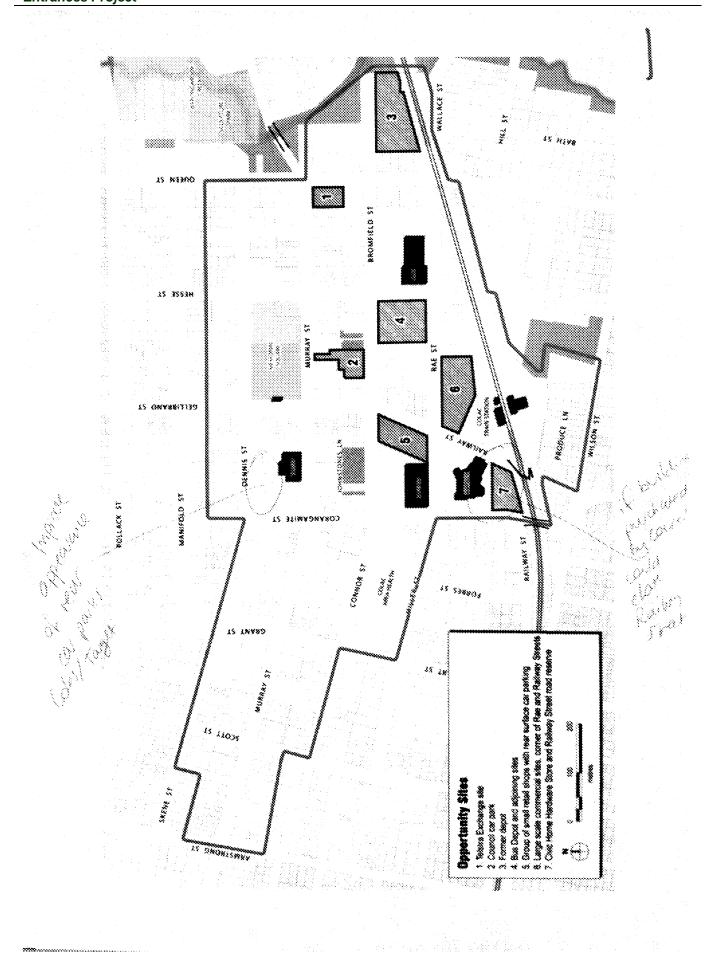

gophers - aging poph. nursing homes - murray st + Queen st +

coonganar Copposite Safeway)

- access to CBD, library

- how are sidewalks paved - safe mobility

- truck traffic through Murray st Last consistent with encouraging cafes

- western entrance unattractive

- private property - improve manterence, - Futured library bully accessed appearance.

# How can cook + Entrances be (1)





- Engage with connunity /schools re above (encourage pride)
- Carpark at baronyarook Creek to be exaled
- Spruce up heritage buildings
- plaques to adriowledge heritage buildings
- Close Demis St adjoining Menorial Squ. + Increase parking/better pederhian whechian to business opposite - slow whechian to business opposite - slow traffic.
- Parking at of Murray it + Into milk level
  ear parks at rear







# Traffic Management & Streetscape Works Proposals









# Nost Value \*Heritage buildings - Trees / Landscape - Memorial Square - Encouragement to heritage building owners to maintain buildings - Financial interest/incentive - Enforcement by Council - Colac's Central Activity Area (Queen St to) Grant St \*Extend landscaping to entrances - Murray St is attractive. - Johnstone's Lane is great / good link

1deas



- Landscaping @ overpass - industrial sits-require landscaping
- More trees to beautify

\*Truck by pass - general by pass one day

- Powerlines underground eg Lorne, Ly new street lighting
- Murray St Mall / ped priority zone
- signage for VIC + parking-long rehicle
- Laneway connections eg Johnstone's

\*Redert Bromfield @ Sakvaypedestrian links + beautify with
new buildi