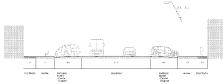

for Murray Street West are:

- Extend the vegetated character of Murray Street west up to Armstrong Street as a part of developing the Botanic Garden theme for the Colac.
- Investigate the potential to reconfigure on-street car parking to improve pedestrian and cyclist safety and the streetscape appearance.
- Maintain appropriate vehicle access and car parking provision for local businesses.
- Enhance pedestrian safety and amenity by encouraging active street frontages, rationalising signage and undertaking streetscape treatments.



Grasses and low shrubs within the



Successful use of native species in



Large shade giving tree in a central reservation

#### Murray St West Concept Section

Murray St West Existing Conditions Sections (Typical section between Corangamite St & Scott St)



Murray St West Concept Plan Section



#### Existing Murray St West streetscape





Existing planted median theme in Murray St central, to be continued along Murray St West



#### **Murray St West Concept Map**

Existing Conditions



Integration of planting and pedestrian crossing



#### LEGEND

- Existing crossing
- Proposed zebra crossing Bicycle lane
- Existing pedestrian movement point (with drop kerbs)
- Outstands with opportunity for WSUD
- Large street tree
- Small street tree Low vegetation

plán i'sphere



#### Streets for People

Key recommendations for Colac's streets are:

- 40km/hr speed limit in the CBD.
- Redesigned roundabouts to enhance pedestrian safety.
- Mid-block pedestrian crossings.
- Increased pedestrian crossing times.
- Shared zone area at Gellibrand Street