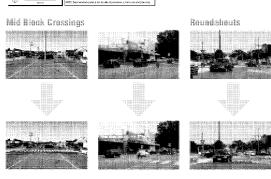

Existing Conditions



Integration of planting and pedestrian crossing



#### LEGEND

- Existing crossing
- Proposed zebra crossing Bicycle lane
- Existing pedestrian movement point (with drop kerbs)
- Outstands with opportunity for WSUD
- Large street tree
- Small street tree Low vegetation

plán i'sphere



#### Streets for People

Key recommendations for Colac's streets are:

- 40km/hr speed limit in the CBD.
- Redesigned roundabouts to enhance pedestrian safety.
- Mid-block pedestrian crossings.
- Increased pedestrian crossing times.
- Shared zone area at Gellibrand Street as a pilot project.
- New and upgraded bicycle lanes.
- Options for rationalising car parking investigated.









**Pedestrian Priorities** 

**Bicycle Routes** 

















#### Streetscape Priorities





Recommended Streetscape Palette













plăn l'sphere



Improve laneway network



#### **Improved Appearance of Bromfield Street**





#### **KEY PROJECTS**

Looking west along Bromfield St. buildings to infill prominent corner frontages, activating street and car park and encouraging pedestrian filtering from Murray St



#### Improved Eastern CBD Entrance with New Footbridge



cludes direct link to Visitor Information Centre, highlighted views to historic building facades, upgraded open spaces, fenced garder

#### Gellibrand St Upgrades & New Shared Space





**New Shared Spaces** 



pedestrians have the right of way over motorists and cyclists and can walk across the road space in any place at any time.

This is proposed first for Gellibrand Street adjacent to Memorial Squa