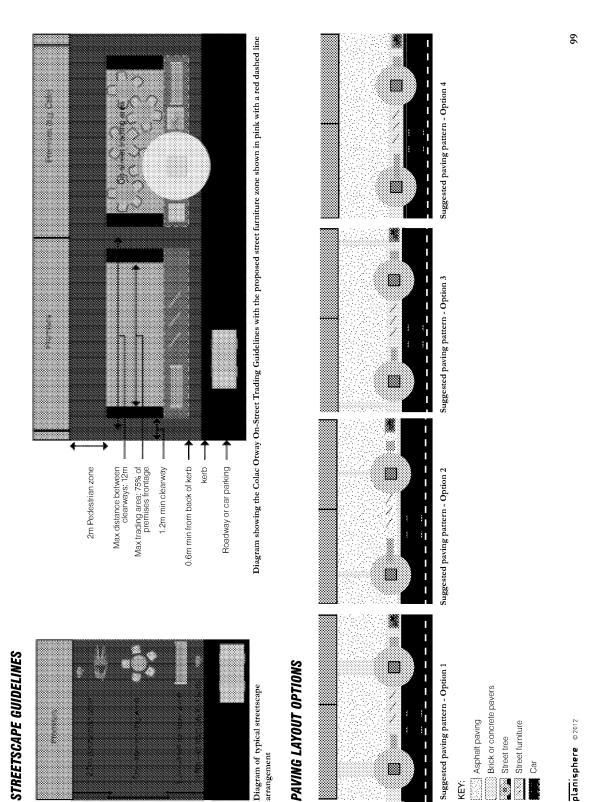

ROADS**

configuration of the on-street car parking, however a small number The recommended street treatments will not affect the general of parking spaces will be removed around key pedestrian crossings to provide space for improved pedestrian circulation and planting. Options for contrast in paving colours and patterns to delineate crossing points and car parking spaces are provided. Cycle lanes will also be incorporated into the roadway in both directions. The chain fence along the median strip between Corangamite and Hesse Streets is dangerous and should be removed.



Option 4: Asphalt footpath and brick edging





Option 3: Exposed aggregate concrete pavers with tarmac







(Granite paving and setts shown above and Bluestone shown below)





Option 1: Stone pavers with asphalt



planisphere © 2012

#### **CONCEPT PLAN**

**MURRAY STREET EAST CONCEPT MAP** 

Recommendations for Murray Street East are illustrated on the following pages.

Note: These concept maps show an indicative layout and should not be used as construction drawings. Planted outstands at regular intervals with seating and WSUD beds to harvest stormwater GELLIBRAND ST Existing central median reduces the dominance of traffic and improves pedestrian movement HESSE ST Road edge planting to provide shade and visual character Existing outstands reduces the dominance por traffic and improves pedestrian movement Existing pedestrian crossing to be upgraded **CORANGAMITE ST** Proposed Concept COBANGAMITE ST Opportunity to provide WSUD in outstands









central reservation

to the roadway







planis