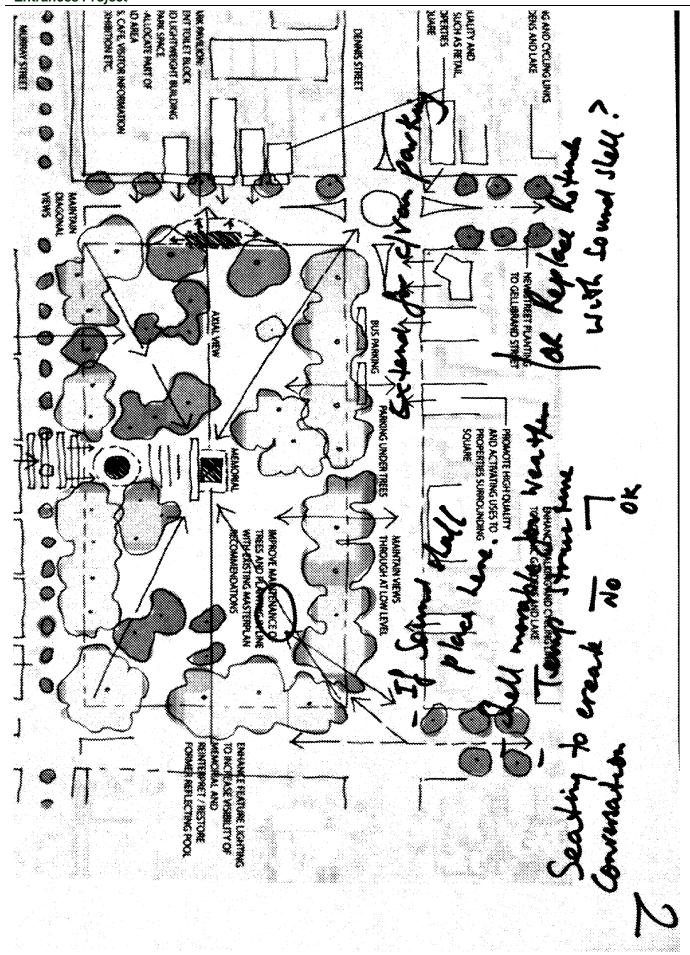

, Ly new street lighting
- Murray St Mall / ped priority zone
- signage for VIC + parking-long rehicle
- Laneway connections eg Johnstone's

\*Redert Bromfield @ Sakvaypedestrian links + beautify with
new buildings

- Instead of concret - paving - patterned

#High school-swest - median planting.
buildings - beautify - lighting

-turning lanes-traffic turning into shops

## 137485 to address

- Upkeer of herotage busings - Post office (2)

4 Extrances

- Trucks - predude at freno-outdowstreetlife

- Powerlines - prevent trees

- Murray St rongestion

- Brondield it ad on attractive as Murry

\* Caravan par king

VIC hard to find

Eastern end of Bromfield Industrial character

L charging with new deuting hard work

old servo, gravel dump -> new driver reviver / rest area





POTEMBAL FO









### APPENDIX 4 - STEERING COMMITTEE AGENDA'S

Colac Otway Shire Council | Colac UDF



Tuesday 25 January, 2011 | 11.00 - 3.30

Project Steering Committee

Rob Small, CEO (Chair)

Mike Barrow, Manager Economic Development

Doug McNeill, Manager Planning and Building

Jack Green, General Manager Sustainable Planning and

Development

Don Lewis, Senior Strategic Planner

lan Seuren, Manager Recreation, Arts and Culture Anne Sorensen, Statutory Planning Co-ordinator

Neil Allen, General Manager, Infrastructure and Services

Paula Gardiner, Manager Capital Works

Greg Fletcher, Manager Health and Community Services

Brendan Grace, VicRoads Representative (apology)

Julie O'Callaghan, DPCD representative

Louise Dahlenburg, RDV representative

Councillor Brian Crook (Mayor)

Consultant Te