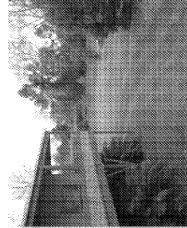

t plan comprises a series of discrete projects that could collectively enhance its various elements. This includes:

- An improved setting for the heritage buildings by opening views to these buildings and introducing landscaping
- A redesigned entry point to the Barongarook Creek with a paved area, low fencing and the introduction of Botanic Garden City themed landscaping
- Improved or new pedestrian connections to the CBD and creekside spaces, including the upgraded bridge with cantilevered pedestrian footpaths (shown in photomontages on the **following pages**).
- Improved visibility of the Visitor Information Centre.



Historic view of the eastern entrance: Entering from the east (1908)



Historic view of the eastern entrance: Low timber fencing over the bridge and creek (1905)

















Telephone exchange site where there is potential to improve the side of the former Post Office, which needs restoration and painting

planisphere ©2012



New cantilevered footbridge over creek to provide safe pedestrian passage from East Murray Street to township. Existing chain wire fencing between carriageway and footpath to be removed.

12.

- Improved cycle lanes over bridge.
- Extension of creek planting into township entry junction.
- Improved signage and access to new creek walking trails.
- Works to trees and landscape to improve visibility to Visitor Information
  - Centre for vehicles entering town.
- New low timber fence to frame creek landscape with gates to access creek walking trails.
- Mark the entry to the Barongarook Creek reserve with a landscape treatment th