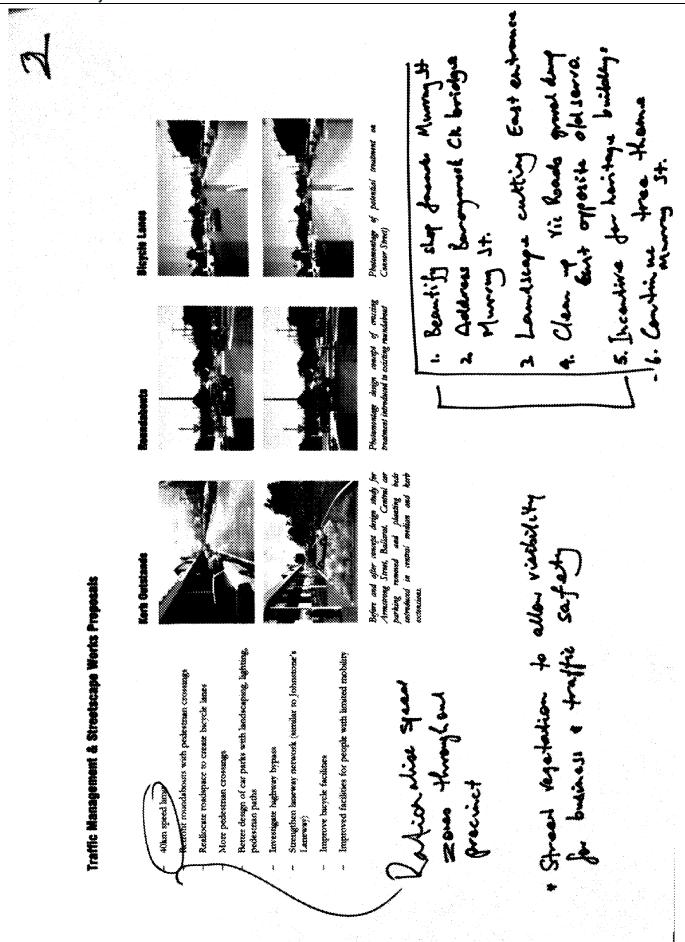

nderground eg Lorne, Ly new street lighting
- Murray St Mall / ped priority zone
- signage for VIC + parking-long rehicle
- Laneway connections eg Johnstone's

\*Redert Bromfield @ Sakvaypedestrian links + beautify with
new buildings

- Instead of concret - paving - patterned

#High school-swest - median planting.
buildings - beautify - lighting

-turning lanes-traffic turning into shops

## 137485 to address

- Upkeer of herotage busings - Post office (2)

4 Extrances

- Trucks - predude at freno-outdowstreetlife

- Powerlines - prevent trees

- Murray St rongestion

- Brondield it ad on attractive as Murry

\* Caravan par king

VIC hard to find

Eastern end of Bromfield Industrial character

L charging with new deuting hard work

old servo, gravel dump -> new driver reviver / rest area





POTEMBAL FO









### APPENDIX 4 - STEERING COMMITTEE AGENDA'S

Colac Otway Shire Council | Colac UDF



Tuesday 25 January, 2011 | 11.00 - 3.30

Project Steering Committee

Rob Small, CEO (Chair)

Mike Barrow, Manager Economic Development

Doug McNeill, Manager Planning and Building

Jack Green, General Manager Sustainable Planning and

Development

Don Lewis, Senior Strategic Planner

lan Seuren, Manager Recreation, Arts and Culture Anne Sorensen, Statutory Planning Co-ordinator

Neil Allen, General Manager, Infrastructure and Services

Paula Gardiner, Manager Capital Works

Greg Fletcher, Manager Health and Community Services

Brendan Grace, VicRoads Representative (apology)

Julie O'Callaghan, DPCD representative

Louise Dahlenburg, RDV representative

Councillor Brian Crook (Ma