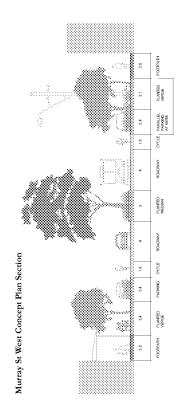

e option of angle parking could also be considered if maximising on-street parking is It is recommended that on-street parking is reconfigured from angle considered to be a priority.

#### **CONCEPT PLAN**

The recommendations for the area are illustrated by the detailed concept plan, sections and photos of similar treatments in other places shown to the right and on the following pages.

### uulullio þ

SCOTT ST **MURRAY STREET WEST CONCEPT MAP** ARMSTRONG ST AHMSTRONG ST

Proposed Concept



planisphere © 2012











Large shade giving tree in a central reservation







## **MURRAY STREET WEST CONCEPT PLAN SECTION**

COLAC OTWAY SHIRE | Colac CBD & Entrances Project [Final Report]

Murray St West Existing Conditions Sections (Typical section between Corangamite St and Scott St)





| - |  |  |
|---|--|--|
|   |  |  |
|   |  |  |
|   |  |  |
|   |  |  |
|   |  |  |
|   |  |  |
|   |  |  |
|   |  |  |
|   |  |  |
|   |  |  |
|   |  |  |
|   |  |  |

|                 | 3.3.2 Maintain appropriate vehicle access and car parking provision for local businesses via design guidelines | within the Colae Obway Planning Scheme.  3.3.3 Emenurase active street frontages in new development. |                                                                                 | Refer to the Implementation Plan for further details. |                                                                                  |                      |                                                                                                                                     |