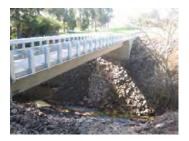

#### J Barrys Road Bridge

Works to construct J Barrys Road Bridge have been completed following installation of a guardrail and clean-up of the site. The official opening of the bridge was held on 11 May 2012, with the Hon. Terry Mulder opening the bridge.