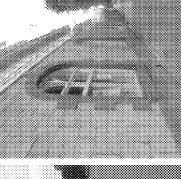

ept plan comprises a series of discrete projects that could collectively enhance its various elements. This includes:

- An improved setting for the heritage buildings by opening views to these buildings and introducing landscaping
- A redesigned entry point to the Barongarook Creek with a paved area, low fencing and the introduction of Botanic Garden City themed landscaping
- Improved or new pedestrian connections to the CBD and creekside spaces, including the upgraded bridge with cantilevered pedestrian footpaths (shown in photomontages on the **following pages**).
- Improved visibility of the Visitor Information Centre.



Historic view of the eastern entrance: Entering from the east (1908)



Historic view of the eastern entrance: Low timber fencing over the bridge and creek (1905)

















Telephone exchange site where there is potential to improve the side of the former Post Office, which needs restoration and painting

planisphere ©2012



New cantilevered footbridge over creek to provide safe pedestrian passage from East Murray Street to township. Existing chain wire fencing between carriageway and footpath to be removed.

12.

- Improved cycle lanes over bridge.
- Extension of creek planting into township entry junction.
- Improved signage and access to new creek walking trails.
- Works to trees and landscape to improve visibility to Visitor Information
  - Centre for vehicles entering town.
- New low timber fence to frame creek landscape with gates to access creek walking trails.
- Mark the entry to the Barongarook Creek reserve with a landscape treatment