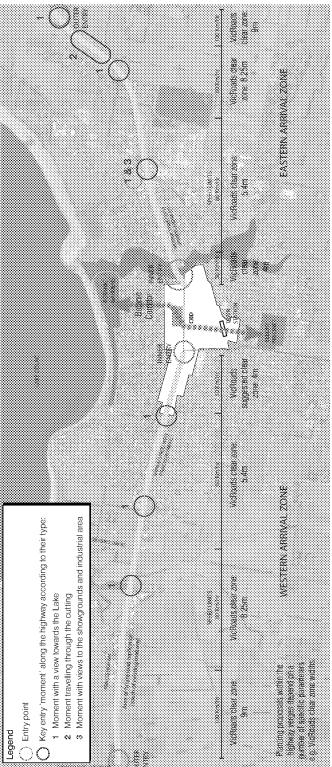

#### **Princes Highway Duplication**

VicRoads has been advised that Council will support their being the Planning Authority for a Planning Scheme Amendment to facilitate the duplication of the Colac to Winchelsea section of the Princes Highway. VicRoads has been the Planning Authority for similar amendments relating to the Geelong to Winchelsea section, and for the Geelong Ring Road itself. This is considered preferable to Council having responsibility for the amendment given the resources that will be required to prepare and manage the amendment. Council would reserve the right to make a submission to the amendment if it disagreed with any aspect of it, and to appear before an independent panel if required.

VicRoads was also requested to consider undergrounding powerlines along the new alignment, that consideration be given to the way in which the duplicated highway will terminate at Colac, and how it responds to the options for alternative heavy vehicle routes being contemplated by Council.