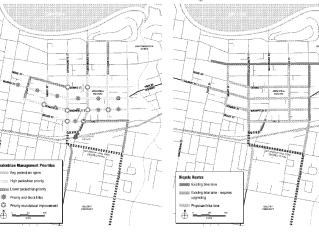

#### **Active Transport Strategy**

Council has received \$30,000 from the State Government to develop an Active Transport Strategy and Action Plan. The aim of the Strategy is to investigate all options of transport which support walking, cycling and alternative transport methods to private motor vehicle travel. The project will include all new and existing roads and footpaths, pathways and trails and explore increased connectivity options that provide opportunities for recreation and alternative transport options. The project scope will concentrate on shared pathways, cycling lanes and associated infrastructure, and cycling and walking programs.