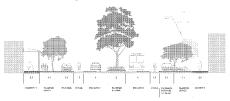

he vegetated character of Murray Street west up to Armstrong Street as a part of developing the Botanic Garden theme for the Colac.
- Investigate the potential to reconfigure on-street car parking to improve pedestrian and cyclist safety and the streetscape appearance.
- Maintain appropriate vehicle access and car parking provision for local businesses.
- Enhance pedestrian safety and amenity by encouraging active street frontages, rationalising signage and undertaking streetscape treatments.



Grasses and low shrubs within the



Successful use of native species in



Large shade giving tree in a central reservation

#### Murray St West Concept Section

Murray St West Existing Conditions Sections (Typical section between Corangamite St & Scott St)



Murray St West Concept Plan Section



#### Existing Murray St West streetscape





Existing planted median theme in Murray St central, to be continued along Murray St West



#### **Murray St West Concept Map**

Existing Conditions



Integration of planting and pedestrian crossing



#### LEGEND

- Existing crossing
- Proposed zebra crossing Bicycle lane
- Existing pedestrian movement point (with drop kerbs)
- Outstands with opportunity for WSUD
- Large street tree
- Small street tree Low vegetation

plán i'sphere



#### Streets for People

Key recommendations for Colac's streets are:

- 40km/hr speed limit in the CBD.
- Redesigned roundabouts to enhance pedestrian safety.
- Mid-block pedestrian crossings.
- Increased pedestrian crossing times.
- Shared zone area at Gellibrand Street as a pilot project.
- New and upgraded