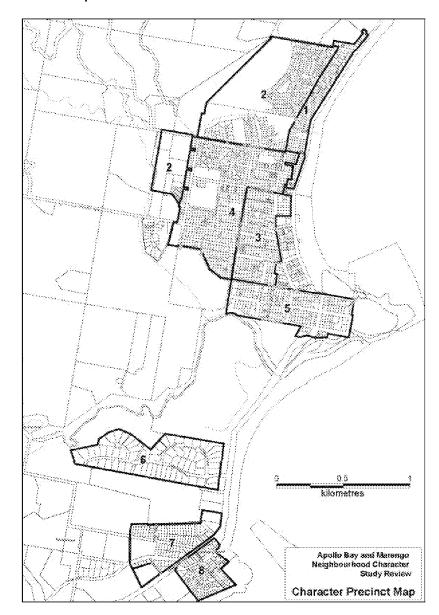

ts the objectives and provisions of the schedule.

#### 5.0 Decision guidelines

18/06/2009 C55

Before deciding on an application the responsible authority must consider, in addition to the decision guidelines in Clause 65 and 43.02-5, the following:

- The appropriateness of any subdivision, building or works having regard to land capability, including land form, slope, drainage and the presence of remnant vegetation.
- The extent to which the proposed subdivision or development meets the objectives and design responses for the precinct within which it is located as specified in the Apollo Bay, Marengo Neighbourhood Character Study 2003 and Clause 43.02.
- To which the building exceeds 8 metres achieves the low scale low density character aspects.

#### 6.0 Precinct Map

18/06/2009 C55



Design and Development Overlay - Schedule 7

PAGE 3 OF 3

08/02/2007 C22

#### SCHEDULE 1 TO THE NEIGHBOURHOOD CHARACTER OVERLAY

Shown on the planning scheme map as NCO1

### COASTAL TOWNS: SKENES CREEK, KENNETT RIVER, WYE RIVER AND SEPARATION CREEK

#### 1.0 Statement of neighbourhood character

08/02/2007 C22

The coastal townships of Skenes Creek, Kennett River, Wye River and Separation Creek, are a highly visible component within the nationally significant Great Ocean Road Region landscape which is recognized in the Great Ocean Road Region Strategy, and it's associated Great Ocean Road Region Landscape Assessment Study. Skenes Creek is located within the nationally significant Apollo Bay Coastal Valleys and Hills precinct 2.4 landscape. Kennett River, Wye River and Separation Creek