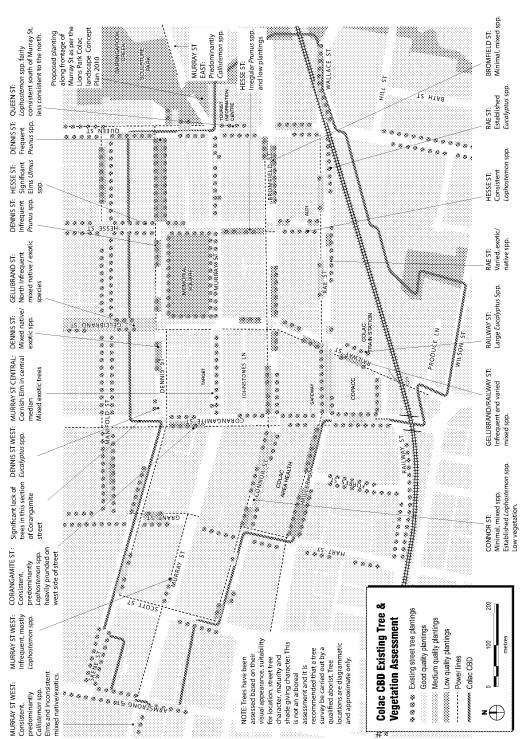

#### SUSTAINABLE PLANNING & DEVELOPMENT

#### **Planning & Building**

#### **G21 Regional Growth Plan**

The public exhibition period for the draft G21 Regional Growth Plan ended on 18 May 2012. The Plan covers the five municipalities in the G21 region including Colac Otway Shire, Surf Coast Shire, City of Greater Geelong, Golden Plains Shire and Borough of Queenscliff. The plan provides a co-ordinated approach to land use planning and infrastructure provision across the region to meet the anticipated growth of the region's population to more than 500,000 over the next forty years. Project officers are finalising the plan, taking into account feedback received, and aim to complete the project over the coming months.

#### **Draft Birregurra Neighbourhood Character Study**

The public exhibition period for the draft Neighbourhood Character Study report ended on 14 May 2012. The project consultant is finalising the report taking into account public submissions, for consideration by the Steering Committee and Community Reference Group before being presented to Council for adoption.

#### **Apollo Bay Settlement Boundary and Urban Design Review**

Council officers have been co-ordinating final changes to the project report. Officers will present the report to Councillors at a workshop in June 2012 and a report to the June Council meeting for adoption. There has been some delay reporting the project to Council due to negotiations with the consultant over some of the final details of the report.

#### **Rural Living Strategy (Amendment C69)**

Planning Scheme Amendment C69, which implements key outcomes of the adopted Rural Living Strategy and Forrest Structure Plan was placed on exhibition early in May 2012 for six weeks. Written submissions are due to be lodged with Council by 21 June 2012. The amendment documents can be viewed on Council's web site, or at the customer service centres in Colac and Apollo Bay, as well as the Colac Community Library and Learning Centre.

#### **Planning Scheme Amendment C68**

The public exhibition period for Amendment C68 ended on 3 May 2012 with only a few submissions received. The amendment proposes to apply the Erosion Management Overlay (EMO) to some additional areas and amends the Overlay Schedule to align it with current industry best practice. The amendment follows the recent gazettal by the State Government of a complimentary amendment (C54) which reduced the coverage of the EMO in specific towns in the Shire where the new mapping had confirmed that it was not required. A report will be presented to Council in the coming months for consideration of submissions.