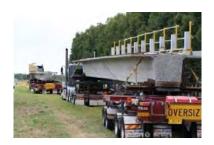

#### J Barrys Road Bridge

Works to construct J Barrys Road Bridge have been completed following installation of a guardrail and clean-up of the site. The official opening of the bridge was held on 11 May 2012, with the Hon. Terry Mulder opening the bridge.