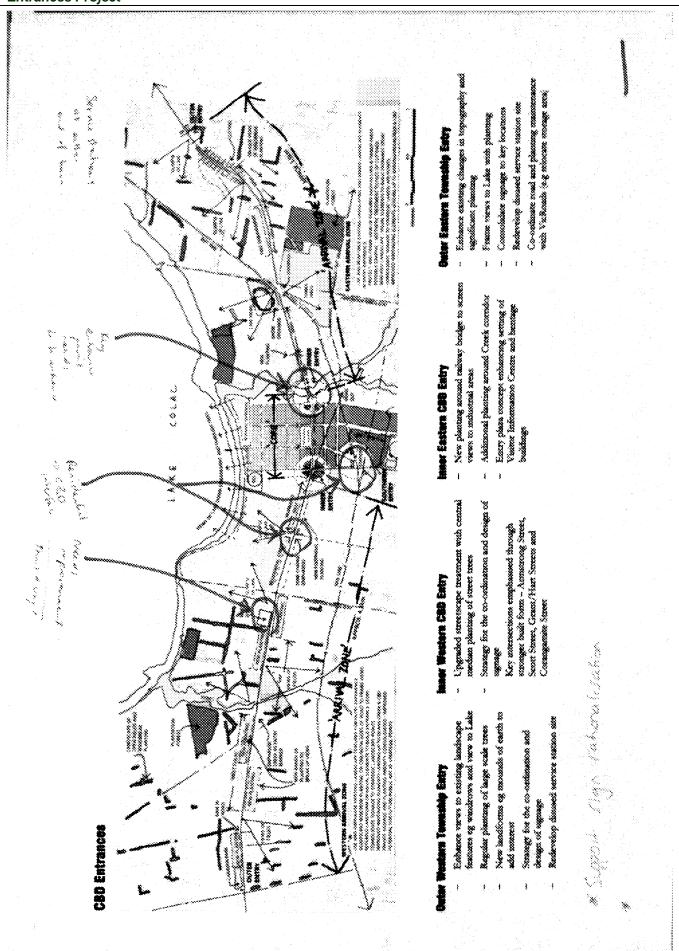

r gophers - aging poph. nursing homes - murray st + Queen st +

coonganar Copposite Safeway)

- access to CBD, library

- how are sidewalks paved - safe mobility

- truck traffic through Murray st Last consistent with encouraging cafes

- western entrance unattractive

- private property - improve manterence, - Futured library bully accessed appearance.

# How can cook + Entrances be (1)





- Engage with connunity /schools re above (encourage pride)
- Carpark at baronyarook Creek to be exaled
- Spruce up heritage buildings
- plaques to adriowledge heritage buildings
- Close Demis St adjoining Menorial Squ. + Increase parking/better pederhian whechian to business opposite - slow whechian to business opposite - slow traffic.
- Parking at of Murray it + Into milk level
  ear parks at rear







# Traffic Management & Streetscape Works Proposals









# Nost Value \*Heritage buildings - Trees / Landscape - Memorial Square - Encouragement to heritage building owners to maintain buildings - Financial interest/incentive - Enforcement by Council - Colac's Central Activity Area (Queen St to) Grant St \*Extend landscaping to entrances - Murray St is attractive. - Johnstone's Lane is great / good link

1deas



- Landscaping @ overpass - industrial sits-require landscaping
- More trees to beautify

\*Truck by pass - general by pass one day

- Powerlines underground eg Lorne, Ly new street lighting
- Murray St Mall / ped priority zone
- signage for VIC + parking-long rehicle
- Laneway connections eg Johnstone's

\*Redert Bromfield @ Sakvaypedestrian links + beautify with
new buil