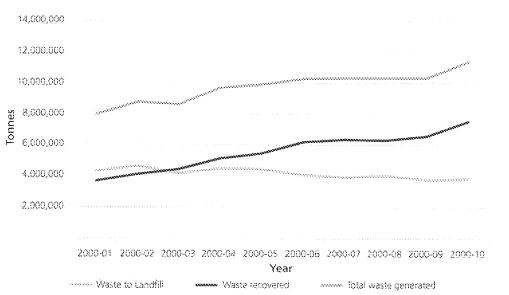

#### **Major Contracts/Waste Unit**

Barwon Regional Waster Management Group (BRWMG) – Ordinary Board Meeting The BRWMG Board meeting was held on Thursday 26 April 2012 at the Surfcoast Shire Council office, Torquay.

The following key issues were discussed at this meeting:

- Green Waste Processing an update was provided on Garden Organic Soil Improvement Project (GOSIP) informing that the project is progressing well with 14 farms having received their final allocation of green waste. The Board wishes to present a paper on the "GOSIP" Program at the Adelaide Enviro Conference after successful completion of trial program and determining test outcomes. There was support for the continuation of this program.
- Council's Submission on Waste Policy Review Draft Document The BRWMG has prepared a submission in response to the Department of Sustainability and Environment (DSE) draft paper on Waste Policy Review. The draft submission has been finalized in consultation with the Board members and submitted to DSE.
- Closed Landfill Rehabilitation Program BRWMG has expressed in principle support
  to Council's letter to the Minister for Environment seeking a proportion of landfill levy
  to be funded back to Council for use in closed landfill rehabilitation projects. The
  BRWMG will be writing to Sustainability Victoria (SV) asking it to develop a list of all
  closed landfills within the State, together with a policy framework for priority setting
  for rehabilitation works, and seeking a funding commitment.
- BRWMG Resource Smart AUSSIVic Program Resource Smart AUSSIVic is a school based program aimed at enhancing sustainability awareness of local schools in the areas of educational, environmental, social and economic areas of sustainability. BRWMG have been successful with their Expression of Interest for expansion of this program within the Barwon Region member councils. An amount of \$80,200 (ex GST) has been approved for BRWMG to run this program in conjunction with the member council's subject to successful funding agreement negotiations. Accordingly the Executive Officer of BRWMG has written to the Council's CEO asking for costs/funding support for introducing this program to local schools. The program consists of facilitated modules, workshops, networks and other activities designed to encourage participation of students, staff, environment agencies, community groups and other organisations.