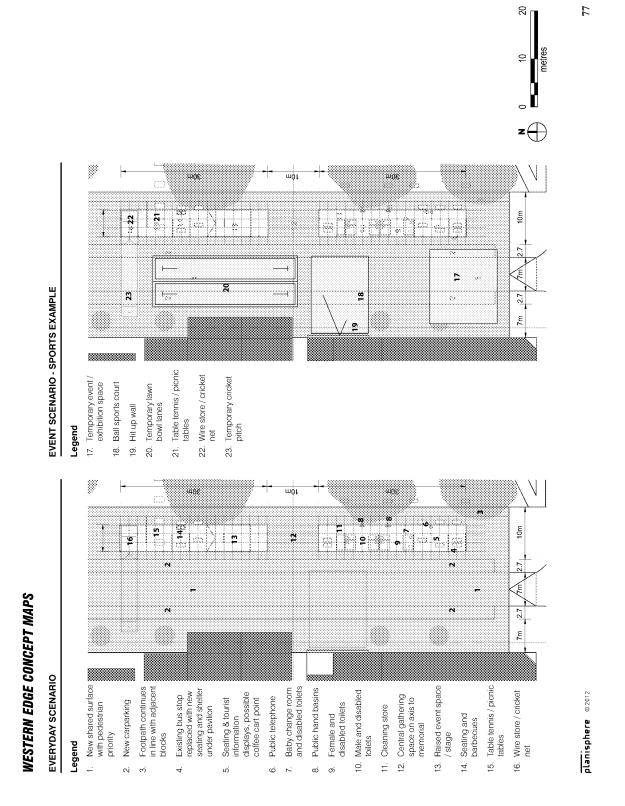

nsure activities which may cause compaction of the tree roots are not permitted.

extended along this edge as required.

western edge.



Any building works within the root protection area should be sensitively designed to minimise tree root disturbance. Long term The existing taxi rank, bus stop and shelter with local information Upgraded tourist bus and campervan parking is proposed along the south side of Dennis Street. Additional long vehicle parking can be will be retained along Gellibrand Street as part of the redeveloped















Toilet block facility is outdated and forms an unattractive edge to Memorial Square





Proposed concept: Shared traffic zone with paved street surface, proposed new amenities pavillions on western edge of park and the view to the Memorial restored



planisphere © 2012

# COLAC OTWAY SHIRE | Colac CBD & Entrances Project [Final Report]

### **CAR PARKING**

CARPARKING OPTIONS

Various options exist for the treatment of car parking spaces within Dennis and Hesse Streets, adjacent to Memorial Square. The concept plan (opposite) shows a change from angle to parallel parking with a reduction in the road space. This is intended to allow additional space for planting, to reduce the visual dominance of the bitumen and to promote pedestrian movement. Other options for the roadspace treatment are possible and indicative images are provided (right).

### **CONCEPT PLAN**

A concept plan has been prepared (shown on the page **opposite**) that includes the ideas described in this section:

- Creation of a shared traffic space zone along Gellibra