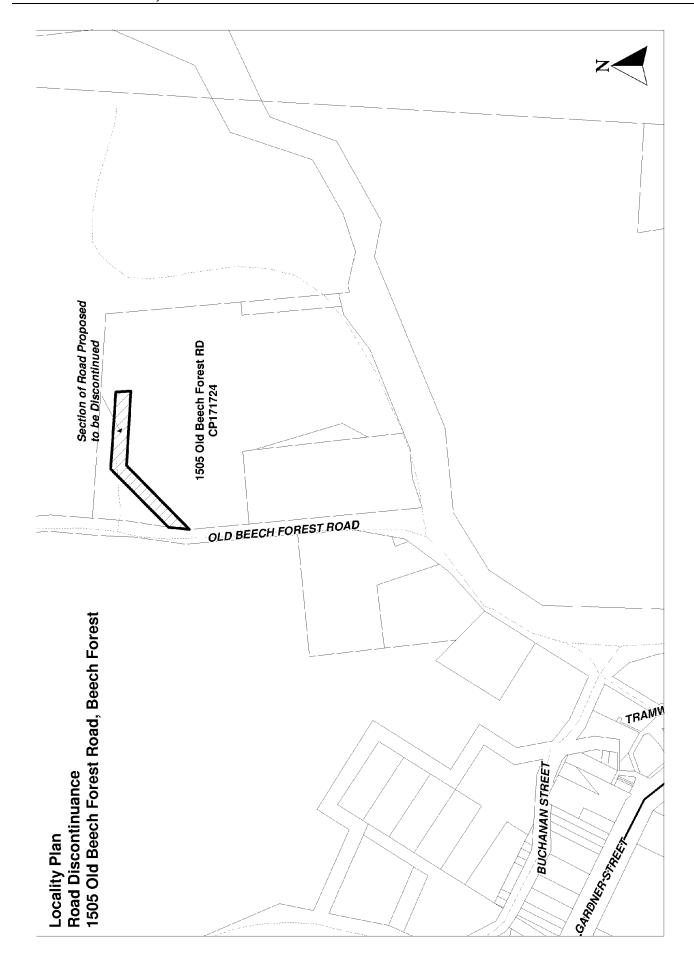

#### **Infrastructure and Services**

| OM122305-6 | SUBMISSION: WASTE POLICY REVIEW DISCUSSION PAPER -      |
|------------|---------------------------------------------------------|
|            | DEPARTMENT OF SUSTAINABILITY & ENVIRONMENT (DSE)        |
| OM122305-7 | ROAD DISCONTINUANCE - 1505 OLD BEECH FOREST ROAD, BEECH |
|            | FOREST                                                  |