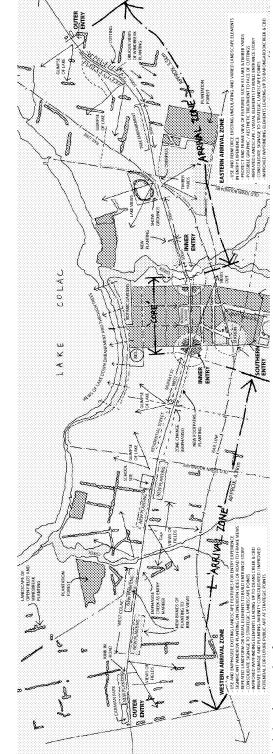

there are features which detract from the experience, including excessive signage on both public and private land, overhead power cables (and associated tree lopping), the disused service stations and inconsistent landscape treatments.

Colac CBD can also be entered from a number of other points including from the south along Colac-Lavers Hill Road and southeast along Colac-Forrest Road (as shown on the Study Area map on **page 4**). While detailed analysis of these entrances was not part of the scope of this Project, these are also important entrances and further work should be done to upgrade these entrance cortidors.

The arrival experience and the unfolding sequence of spaces and landscapes from east and west has been analysed, as shown in the map below and over the following pages.



Analysis and concept plan of entrances

# The state of the s

Analysis of western entries to the town



Western entries to the town (outer & inner sequences)



# OUTER WESTERN ENTRY SEQUENCE (from Corangamite Lake Road to Cants Road)

The outer western entry 'arrival zone' is characterised by relatively flat topography and a straight road alignment as shown **below left**. The highway passes through different areas of development, interspersed with farmland, including the caravan park, the West Colac peripheral / large format commercial strip and the Deans Creek corridor. The outer western entry is long and has a mixed, dispersed charactet, and the point of arrival in the Colac township is ill-defined.

This sequence of entry spaces from the west could be improved with pockets of new p