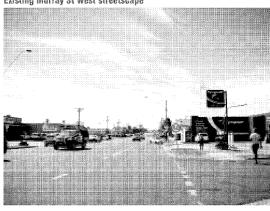

up to Armstrong Street as a part of developing the Botanic Garden theme for the Colac.
- Investigate the potential to reconfigure on-street car parking to improve pedestrian and cyclist safety and the streetscape appearance.
- Maintain appropriate vehicle access and car parking provision for local businesses.
- Enhance pedestrian safety and amenity by encouraging active street frontages, rationalising signage and undertaking streetscape treatments.



Grasses and low shrubs within the



Successful use of native species in



Large shade giving tree in a central reservation

#### Murray St West Concept Section

Murray St West Existing Conditions Sections (Typical section between Corangamite St & Scott St)



Murray St West Concept Plan Section



#### Existing Murray St West streetscape





Existing planted median theme in Murray St central, to be continued along Murray St West



#### **Murray St West Concept Map**

Existing Conditions



Integration of planting and pedestrian crossing



#### LEGEND

- Existing crossing
- Proposed zebra crossing Bicycle lane
- Existing pedestrian movement point (with drop kerbs)
- Outstands with opportunity for WSUD
- Large street tree
- Small street tree Low vegetation

plán i'sphere



#### Streets for People

Key recommendations for Colac's streets are:

- 40km/hr speed limit in the CBD.
- Redesigned roundabouts to enhance pedestrian safety.
- Mid-block pedestrian crossings.
- Increased pedestrian crossing times.
- Shared zone area at Gellibrand Street as a pilot project.
- New and upgraded bicycle lanes.
- Options for rationalising