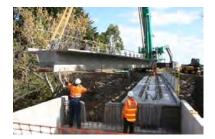

#### J Barrys Road Bridge

Works to construct J Barrys Road Bridge have been completed following installation of a guardrail and clean-up of the site. The official opening of the bridge was held on 11 May 2012, with the Hon. Terry Mulder opening the bridge.