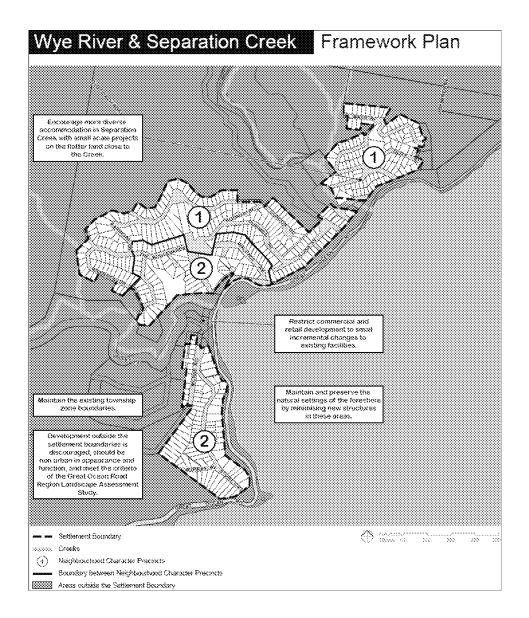

of a mix of low, coastal style dwellings and newer coastal styles, in established gardens and amongst native canopy trees in the vegetated hillfaces. Dwellings will be of materials and colours that reflect the coastal setting, and be designed and sited so as to minimise intrusion into views from roads, public spaces and adjacent dwellings and impact on the topography. Establishment of native and coastal trees in public and private gardens will unite the precinct and provide visual links to the surrounding bushland and creek environs.

MUNICIPAL STRATEGIC STATEMENT - CLAUSE 21.03

Page 12 of 16

# Monotonic recommendations from the control of the c

MUNICIPAL STRATEGIC STATEMENT - CLAUSE 21.03

 $\langle \hat{t} \rangle$  — freighteoirmood Character Processes

occorr Oracks

PAGE 13 OF 16



### 21.03-7 Smaller Townships

16/02/2012 C58

### Overview

- It is important to protect the character of the smaller townships within the Shire, particularly those located along the spectacular Great Ocean Road and nestled within the majestic and beautiful Otway Ranges.
- Township Master Plans have been prepared for Carlisle River, Gellibrand, Forrest, Barwon Downs and Beech Forest. Urban Design Frameworks have been prepared for Beeac, Cressy, Lavers Hill and Swan Marsh. The Master Plans and Urban Design Frameworks identify urban design and built form opportunities to improve the presentation of these important centres in the municipality.

MUNICIPAL STRATEGIC STATEMENT - CLAUSE 21.03

PAGE 14 OF 16

So as to improve the viability of small townships it is acknowledged that future plann