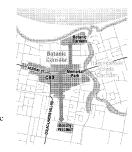

of the town and an important part of its identity and heritage. This concept has the potential to form the basis of the town's urban design themes and become part of a memorable township identity. It would be brought together in the planning and design for the town's entrances and public realm, and in the creation of pedestrian-focussed streets that are characterised in their tree planting.



**Botanic & Barongarook Creek Corridors** 

Corridors of tree planting along Corangamite, Hesse and Gellibrand Streets, linking the Lake and Botanic Gardens to the CBD, train station and Beechy precinct are proposed as shown right.

Ideas for Planting Themes

One of the Plan's key strategies is to establish strong planting themes for the key pedestrian streets. Some ideas of themes are shown below.

















Other towns known for their planting











Mount Gambier is renowned for its sink hole



plán ř'sphere



Australia, including Ballarat above, are known for their memorial tree avenues along the main entrance road using a single large scale species.

APPENDIX 3 - WORKSHOP NOTES

## Top 5 Priorities



- Linking Murray St & Branfield St

- Memorial Square

(Cellibronal)

YVIC/cafe/narrowing Hessest

rencourage cafes on north

+ east side of Hessest

- Station Precinct - more parking

- close Railway St

- land on 5th ride underuklised

- Consolidate parking eg like Johnsons Carpak

### What we value most?



- \* Memorial square has improved

  Especially a lot
- Streets / lanes have become inviting eg. Johnston's Lane & Murrayst Gafei + attoor dining
- Entrance from e