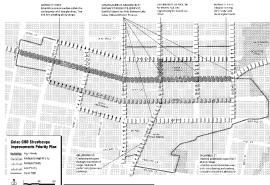

**

Existing Conditions



Integration of planting and pedestrian crossing



#### LEGEND

- Existing crossing
- Proposed zebra crossing Bicycle lane
- Existing pedestrian movement point (with drop kerbs)
- Outstands with opportunity for WSUD
- Large street tree
- Small street tree Low vegetation

plán i'sphere



#### Streets for People

Key recommendations for Colac's streets are:

- 40km/hr speed limit in the CBD.
- Redesigned roundabouts to enhance pedestrian safety.
- Mid-block pedestrian crossings.
- Increased pedestrian crossing times.
- Shared zone area at Gellibrand Street as a pilot project.
- New and upgraded bicycle lanes.
- Options for rationalising car parking investigated.









**Pedestrian Priorities** 

**Bicycle Routes** 

















#### Streetscape Priorities





Recommended Streetscape Palette













plăn l'sphere



Improve laneway network



#### **Improved Appearance of Bromfield Street**





#### **KEY PROJECTS**

Looking west along Bromfield St. buildings to infill prominent corner frontages, activating street and car park and encouraging pedestrian filtering from Murray St



#### Improved Eastern CBD Entrance with New Footbridge



cludes direct link to Visitor Information Centre, highlighted views to historic building facades, upgraded open spaces, fenced garder

#### Gellibrand St Upgrades & New Shared Space





**New Shared Spaces** 



pedestrians have the right of way over motorists and cyclists and can walk across the road space in any place at any time.

This is proposed first for Gellibrand Street adjacent to Memorial Sq