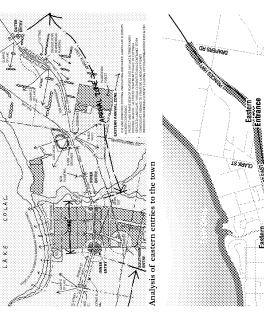

s and timber yards are afforded - all significant features of Colac.

Barongarook Creek marks the eastern entry of the town proper, at the low point of the valley, looking up and across to the corner of the old Post Office building - a building which seems to recognize its role as a diagonal marker with its façade turning the corner to face this view. A concept plan has been developed for the eastern entrance to the CBD, included in **Section 3.2**.

The eastern entry could be enhanced by additional planting, in theme with the overall CBD planting strategy. The removal or improved appearance of the disused service station is a priority. Planting could create a stronger landscaping feature at the cutting and also be used to screen views to the industrial area from the Clark Street bridge.



Eastern entries to the town (outer & inner sequence)

Outer eastern approach to  $\mathsf{CBD}$  – substantial planting, glimpses of Lake  $\mathsf{Colac}$ 

# PLANTING THEMES & CONCEPTS

COLAC OTWAY SHIRE | Colac CBD & Entrances Project [Final Report]

Colac's entrances are ideal locations to introduce the town's Botanic Garden City theme. For this reason, design treatments for improving the entrance experience from the east and west focus primarily on the creation of strong planting themes for each part of the journey.

Planting proposals within the highway verges depend on a number of specific parameters such as the VicRoads clear zone widths, speed limits, the width of the verges (toad easement), negotiation with private land owners and possible future road duplication proposals. Str