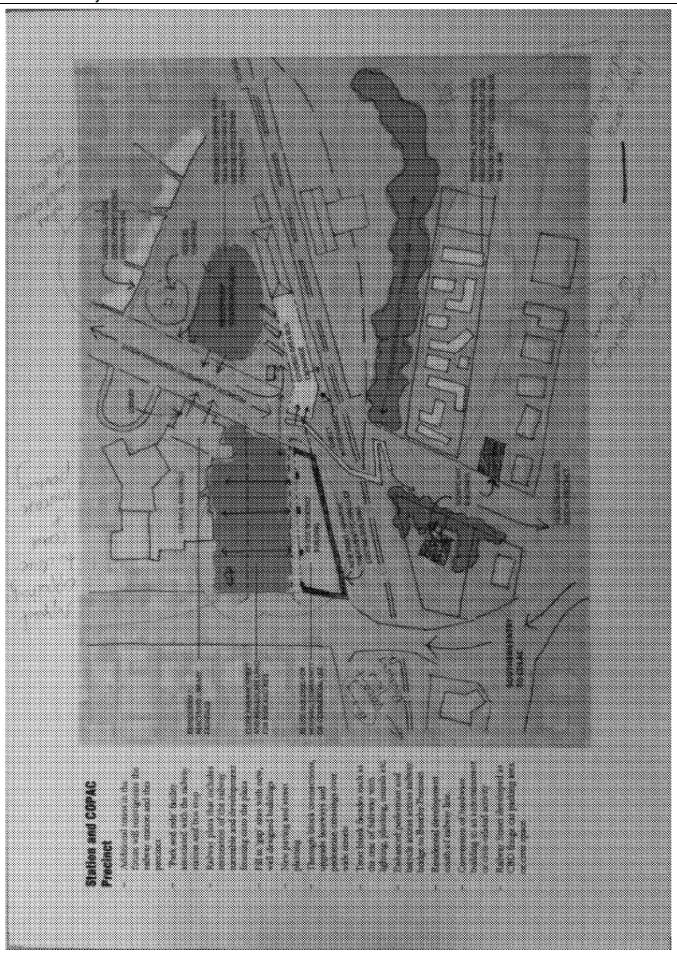

coonganar Copposite Safeway)

- access to CBD, library

- how are sidewalks paved - safe mobility

- truck traffic through Murray st Last consistent with encouraging cafes

- western entrance unattractive

- private property - improve manterence, - Futured library bully accessed appearance.

# How can cook + Entrances be (1)





- Engage with connunity /schools re above (encourage pride)
- Carpark at baronyarook Creek to be exaled
- Spruce up heritage buildings
- plaques to adriowledge heritage buildings
- Close Demis St adjoining Menorial Squ. + Increase parking/better pederhian whechian to business opposite - slow whechian to business opposite - slow traffic.
- Parking at of Murray it + Into milk level
  ear parks at rear







# Traffic Management & Streetscape Works Proposals









# Nost Value \*Heritage buildings - Trees / Landscape - Memorial Square - Encouragement to heritage building owners to maintain buildings - Financial interest/incentive - Enforcement by Council - Colac's Central Activity Area (Queen St to) Grant St \*Extend landscaping to entrances - Murray St is attractive. - Johnstone's Lane is great / good link

1deas



- Landscaping @ overpass - industrial sits-require landscaping
- More trees to beautify

\*Truck by pass - general by pass one day

- Powerlines underground eg Lorne, Ly new street lighting
- Murray St Mall / ped priority zone
- signage for VIC + parking-long rehicle
- Laneway connections eg Johnstone's

\*Redert Bromfield @ Sakvaypedestrian links + beautify with
new buildings

- Instead of concret - paving - patterned

#High school-s