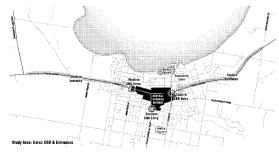

|



#### What is the Colac CBD & Entrances Project?

In January, 2011, Colar Otoni Shire commenced preparation of the Colar Control Business District (CBD) & Entitudes Project. The project is a 20 year Plan focusing on design of buildings and spaces of the Colar CBD and the eatern and vestern entitative to Colar. The death Plan draws regular community fundback and research undertaken by the made man. The deaft Plan includes a vision, actions and strategies for the Cola. CBD and entirate coencluss. Two Concept Plans have been encound for key sites. Memorial Squast, Faster CBD Larrance, Marray Street, Bronofield Street, and CCPACC and the Straton procines. noil sessiblible cour feedback on the deaft Pan and Concept Har uture design of Collect CHO and entrance comidors

#### Study Area





#### **KEY RECOMMENDATIONS**

The key recommendations for Colac's CBD and Entrances are shown on the map below:





#### Map Legend

**Botanic Garden City:** A new image for Colac, the Botanic Garden City with thematic tree planting throughout the CBD and linking the Botanic Gardens, Beechy Precinct and Barongarook Creek corridor

Memorial Square: Upgraded western edge with refurbished amenities and a shared traffic space along Gellibrand Street which can also be adapted to accommodate public events. Pedestrians to have priority over cars in shared space that could ultimately be extended around Memorial Square and south along Gellibrand Street to the Station.

**Eastern CBD Entrance:** Improved entrance with enhanced landscaping and views to heritage buildings, widened pedestrian path