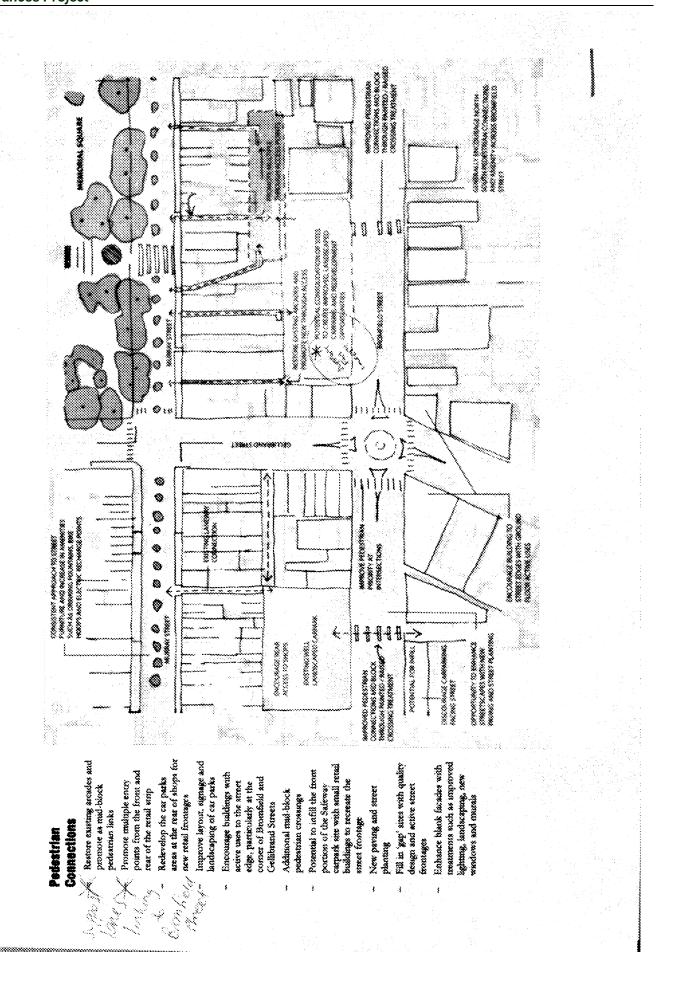

phers - aging poph. nursing homes - murray st + Queen st +

coonganar Copposite Safeway)

- access to CBD, library

- how are sidewalks paved - safe mobility

- truck traffic through Murray st Last consistent with encouraging cafes

- western entrance unattractive

- private property - improve manterence, - Futured library bully accessed appearance.

# How can cook + Entrances be (1)





- Engage with connunity /schools re above (encourage pride)
- Carpark at baronyarook Creek to be exaled
- Spruce up heritage buildings
- plaques to adriowledge heritage buildings
- Close Demis St adjoining Menorial Squ. + Increase parking/better pederhian whechian to business opposite - slow whechian to business opposite - slow traffic.
- Parking at of Murray it + Into milk level
  ear parks at rear







# Traffic Management & Streetscape Works Proposals









# Nost Value \*Heritage buildings - Trees / Landscape - Memorial Square - Encouragement to heritage building owners to maintain buildings - Financial interest/incentive - Enforcement by Council - Colac's Central Activity Area (Queen St to) Grant St \*Extend landscaping to entrances - Murray St is attractive. - Johnstone's Lane is great / good link

1deas



- Landscaping @ overpass - industrial sits-require landscaping
- More trees to beautify

\*Truck by pass - general by pass one day

- Powerlines underground eg Lorne, Ly new street lighting
- Murray St Mall / ped priority zone
- signage for VIC + parking-long rehicle
- Laneway connections eg Johnstone's

\*Redert Bromfield @ Sakvaypedestrian links + beautify with
new building