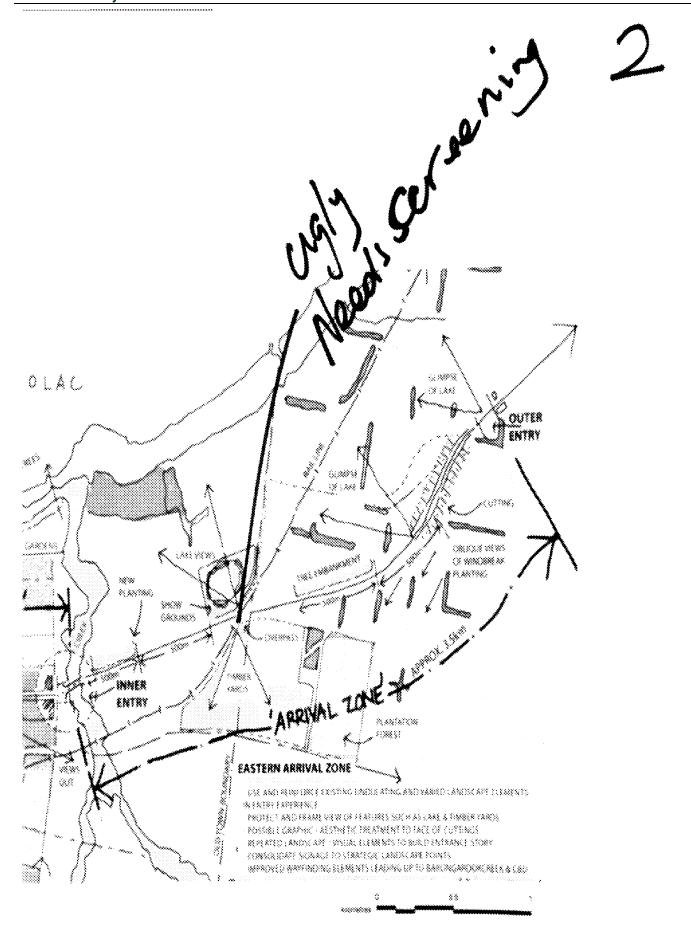

ne, Ly new street lighting
- Murray St Mall / ped priority zone
- signage for VIC + parking-long rehicle
- Laneway connections eg Johnstone's

\*Redert Bromfield @ Sakvaypedestrian links + beautify with
new buildings

- Instead of concret - paving - patterned

#High school-swest - median planting.
buildings - beautify - lighting

-turning lanes-traffic turning into shops

## 137485 to address

- Upkeer of herotage busings - Post office (2)

4 Extrances

- Trucks - predude at freno-outdowstreetlife

- Powerlines - prevent trees

- Murray St rongestion

- Brondield it ad on attractive as Murry

\* Caravan par king

VIC hard to find

Eastern end of Bromfield Industrial character

L charging with new deuting hard work

old servo, gravel dump -> new driver reviver / rest area





POTEMBAL FO









### APPENDIX 4 - STEERING COMMITTEE AGENDA'S

Colac Otway Shire Council | Colac UDF



Tuesday 25 January, 2011 | 11.00 - 3.30

Project Steering Committee

Rob Small, CEO (Chair)

Mike Barrow, Manager Economic Development

Doug McNeill, Manager Planning and Building

Jack Green, General Manager Sustainable Planning and

Development

Don Lewis, Senior Strategic Planner

lan Seuren, Manager Recreation, Arts and Culture Anne Sorensen, Statutory Planning Co-ordinator

Neil Allen, General Manager, Infrastructure and Services

Paula Gardiner, Manager Capital Works

Greg Fletcher, Manager Health and Community Services

Brendan Grace, VicRoads Representative (apology)

Julie O'Callaghan, DPCD representative

Louise Dahlenburg, RDV representative

Councillor Brian Crook (Mayor)

Consultant