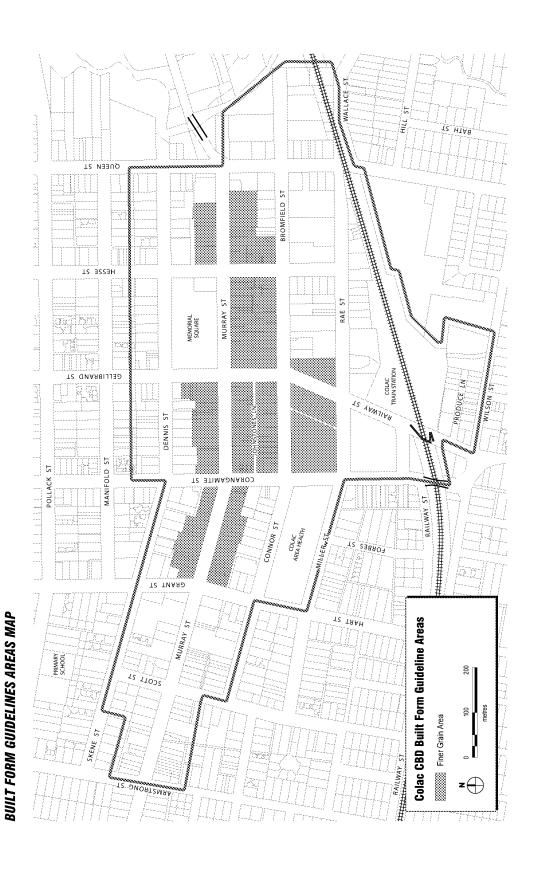

n of ground floor facades e.g. transparent shop or office fronts, entrances directly off the footpath and visually interesting design details.
- Ensure that higher scale buildings avoid an increase in wind effects at street level. This could include greater articulation of wall surfaces, or the provision of awnings.
- Encourage new lane connections between streets.

### [eritage

- Retain older buildings that contribute to the streetscape character, and retain, recycle or re-use existing buildings of architectural merit or character wherever possible.
- Encourage the restoration of heritage shopfronts, particularly those which are part of an intact group of buildings and obscured by unsympathetic painting, signage or false facades.



Discourage site consolidation in the finer grain area



# Recommendations

### Objectives

# Within all areas of the CBD

use To encourage the development of buildings that maximise of available space within the CBD and create a vibrant people-focussed centre.

To protect the heritage buildings of the CBD.

To create a distinct character and image for the CBD through the quality of new buildings. To support high quality residential development within the CBD.

## Within the finer grain area:

To ensure that all buildings promote activity and enhance the pedestrian amenity of the core retail area. To require a high standard of architecture and urban design that enhances the street life of the core retail area. To encourage a consistent minimum scale of buildings within the core retail area that define the streetscape and add to the identity of