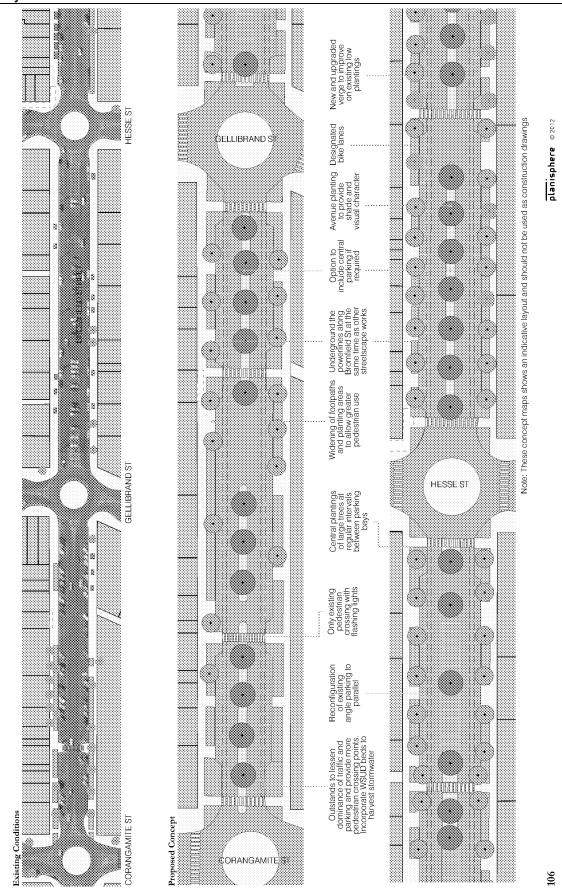

to the street. This includes the rear of sites fronting Murray Street, such as the bowling alley and Dimmeys.

Existing through-block pedestrian links to Murray Street should be improved or additional links created in new development opportunities. In a similar manner to Johnstones Lane, these links can significantly add to the amenity and character of the area.

#### **CONCEPT PLAN**

Recommendations for Bromfield are illustrated on the concept plan, sections and photos of similar treatments in other places on **pages** 106 and 107.

## BROMFIELD STREET CONCEPT PLAN SECTION

COLAC OTWAY SHIRE | Colac CBD & Entrances Project [Final Report]

Bromfield St Existing Conditions Sections (Typical sections - between Gellibrand and Hesse Sts)





planisphere ©2012

BROMFIELD STREET CONCEPT MAP



Grasses and low shrubs within the road























Large shade giving tree in a central reservation



## BROMFIELD ST TO MURRAY ST BLOCK CONCEPT MAP

Legend

COLAC OTWAY SHIRE | Colac CBD & Entrances Project [Final Report]

#### HESSE STREET MURRAY STREET GELLIBRAND STREET buildings with "green" terraces to engage with views to Memorial Encourage use and development of existing arcades and through routes. Potential new buildings to infill street frontage along Bromfield Street. Potential for 2 or 3 storey Promote access through blocks Demarcation of carpark edges to create a back entry "address" New planting along carparks to Encourage existing businesses to improve back entrances and Potential new buildings to key corner sites. Build to street edges with ground floor active