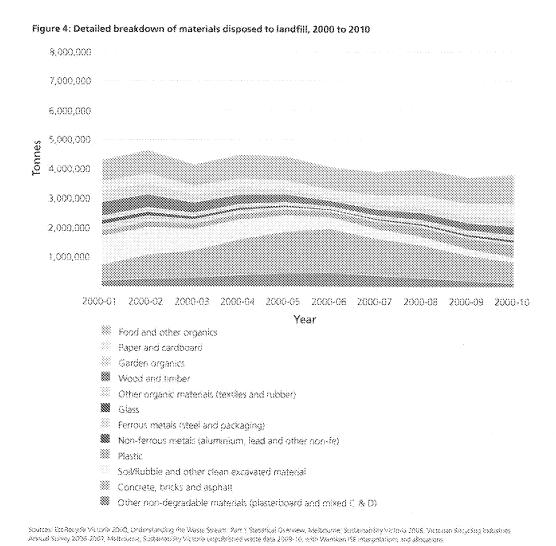

#### **Major Contracts/Waste Unit**

Barwon Regional Waster Management Group (BRWMG) – Ordinary Board Meeting The BRWMG Board meeting was held on Thursday 26 April 2012 at the Surfcoast Shire Council office, Torquay.

The following key issues were discussed at this meeting:

- Green Waste Processing an update was provided on Garden Organic Soil Improvement Project (GOSIP) informing that the project is progressing well with 14 farms having received their final allocation of green waste. The Board wishes to present a paper on the "GOSIP" Program at the Adelaide Enviro Conference after successful completion of trial program and determining test outcomes. There was support for the continuation of this program.
- Council's Submission on Waste Policy Review Draft Document The BRWMG has prepared a submission in response to the Department of Sustainability and Environment (DSE) draft paper on Waste Policy Review. The draft submission has been finalized in consultation with the Board members and submitted to DSE.
- Closed Landfill Rehabilitation Program BRWMG has expressed in principle support
  to Council's letter to the Minister for Environment seeking a proportion of landfill levy
  to be funded back to Council for use in closed landfill rehabilitation projects. The
  BRWMG will be writing to Sustainability Victoria (SV) asking it to develop a list of all
  closed landfills within the State, together with a policy framework for priority setting
  for rehabilitation works, and seeking a funding commitment.
- BRWMG Resource Smart AUSSIVic Program Resource Smart AUSSIVic is a school based program aimed at enhancing sustainability awareness of local schools in the areas of educational, environmental, social and economic areas of sustainability. BRWMG have been successful with their Expression of Interest for expansion of this program within the Barwon Region member councils. An amount of \$80,200 (ex GST) has been approved for BRWMG to run this program in conjunction with the member council's subject to successful funding agreement negotiations. Accordingly the Executive Officer of BRWMG has written to the Council's CEO asking for costs/funding support for introducing this program to local schools. The program consists of facilitated modules, workshops, networks and other activities designed to encourage participation of students, staff, environment agencies, community groups and other organisations.