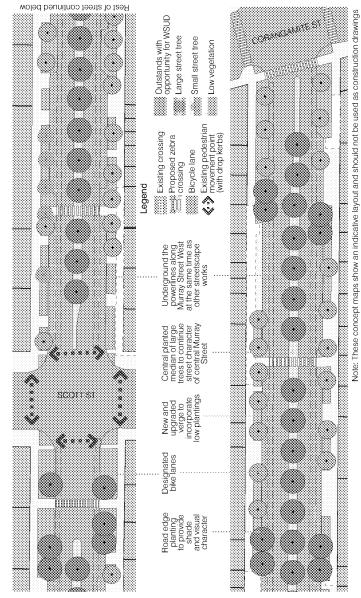

nts and new mid block zebra crossings. bike lanes should also be introduced.

#### **CAR PARKING**

to parallel to allow additional space for tree planting and landscaping, pedestrian areas and bike lanes. However, the option of angle parking could also be considered if maximising on-street parking is It is recommended that on-street parking is reconfigured from angle considered to be a priority.

#### **CONCEPT PLAN**

The recommendations for the area are illustrated by the detailed concept plan, sections and photos of similar treatments in other places shown to the right and on the following pages.

### uulullio þ

SCOTT ST **MURRAY STREET WEST CONCEPT MAP** ARMSTRONG ST AHMSTRONG ST

Proposed Concept



planisphere © 2012











Large shade giving tree in a central reservation







## **MURRAY STREET WEST CONCEPT PLAN SECTION**

COLAC OTWAY SHIRE | Colac CBD & Entrances Project [Final Report]

Murray St West Existing Conditions Sections (Typical section between Corangamite St and Scott St)





| - |  |  |
|---|--|--|
|   |  |  |
|   |  |  |
|   |  |  |
|   |  |  |
|   |  |  |
|   |  |  |
|   |  |  |
|   |  |  |
|   |  |  |
|   |  |  |
|   |  |  |
|   |  |  |

|                 | 3.3.2 Maintain appropriate vehicle access and car parking provision for local businesses via design guidelines | within the Colae Obway Planning Scheme.  3.3.3 Emenurase active street frontages in new development. |                                                                                 | Refer to the Implementation Plan for further details. |