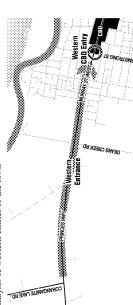

vate land, overhead power cables (and associated tree lopping), the disused service stations and inconsistent landscape treatments.

Colac CBD can also be entered from a number of other points including from the south along Colac-Lavers Hill Road and southeast along Colac-Forrest Road (as shown on the Study Area map on **page 4**). While detailed analysis of these entrances was not part of the scope of this Project, these are also important entrances and further work should be done to upgrade these entrance cortidors.

The arrival experience and the unfolding sequence of spaces and landscapes from east and west has been analysed, as shown in the map below and over the following pages.



Analysis and concept plan of entrances

# The state of the s

Analysis of western entries to the town



Western entries to the town (outer & inner sequences)



# OUTER WESTERN ENTRY SEQUENCE (from Corangamite Lake Road to Cants Road)

The outer western entry 'arrival zone' is characterised by relatively flat topography and a straight road alignment as shown **below left**. The highway passes through different areas of development, interspersed with farmland, including the caravan park, the West Colac peripheral / large format commercial strip and the Deans Creek corridor. The outer western entry is long and has a mixed, dispersed charactet, and the point of arrival in the Colac township is ill-defined.

This sequence of entry spaces from the west could be improved with pockets of new planting of dense vegetation and other elements such as earth mounds constructed along the road edge. Brea