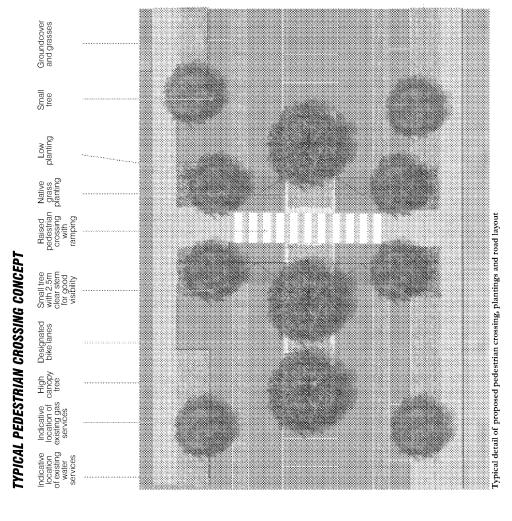

isting through-block pedestrian links to Murray Street should be improved or additional links created in new development opportunities. In a similar manner to Johnstones Lane, these links can significantly add to the amenity and character of the area.

#### **CONCEPT PLAN**

Recommendations for Bromfield are illustrated on the concept plan, sections and photos of similar treatments in other places on **pages** 106 and 107.

## BROMFIELD STREET CONCEPT PLAN SECTION

COLAC OTWAY SHIRE | Colac CBD & Entrances Project [Final Report]

Bromfield St Existing Conditions Sections (Typical sections - between Gellibrand and Hesse Sts)





planisphere ©2012

BROMFIELD STREET CONCEPT MAP



Grasses and low shrubs within the road























Large shade giving tree in a central reservation



## BROMFIELD ST TO MURRAY ST BLOCK CONCEPT MAP

Legend

COLAC OTWAY SHIRE | Colac CBD & Entrances Project [Final Report]

#### HESSE STREET MURRAY STREET GELLIBRAND STREET buildings with "green" terraces to engage with views to Memorial Encourage use and development of existing arcades and through routes. Potential new buildings to infill street frontage along Bromfield Street. Potential for 2 or 3 storey Promote access through blocks Demarcation of carpark edges to create a back entry "address" New planting along carparks to Encourage existing businesses to improve back entrances and Potential new buildings to key corner sites. Build to street edges with ground floor active Encouraging improvement and to large scale commercial and retail attractors such as Aldi. redevelopment of back en