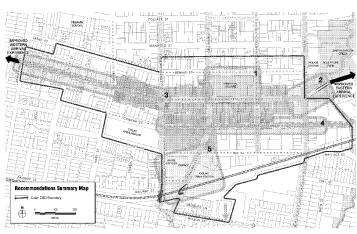

f the Colar Control Business District (CBD) & Entitudes Project. The project is a 20 year Plan focusing on design of buildings and spaces of the Colar CBD and the eatern and vestern entitative to Colar. The death Plan draws regular community fundback and research undertaken by the made man. The deaft Plan includes a vision, actions and strategies for the Cola. CBD and entirate coencluss. Two Concept Plans have been encound for key sites. Memorial Squast, Faster CBD Larrance, Marray Street, Bronofield Street, and CCPACC and the Straton procines. noil sessiblible cour feedback on the deaft Pan and Concept Har uture design of Collect CHO and entrance comidors

#### Study Area





#### **KEY RECOMMENDATIONS**

The key recommendations for Colac's CBD and Entrances are shown on the map below:





#### Map Legend

**Botanic Garden City:** A new image for Colac, the Botanic Garden City with thematic tree planting throughout the CBD and linking the Botanic Gardens, Beechy Precinct and Barongarook Creek corridor

Memorial Square: Upgraded western edge with refurbished amenities and a shared traffic space along Gellibrand Street which can also be adapted to accommodate public events. Pedestrians to have priority over cars in shared space that could ultimately be extended around Memorial Square and south along Gellibrand Street to the Station.

**Eastern CBD Entrance:** Improved entrance with enhanced landscaping and views to heritage buildings, widened pedestrian pathways over the bridge and improved visibility of the Visitor Information Centre

Murray Street West: Improved with tre