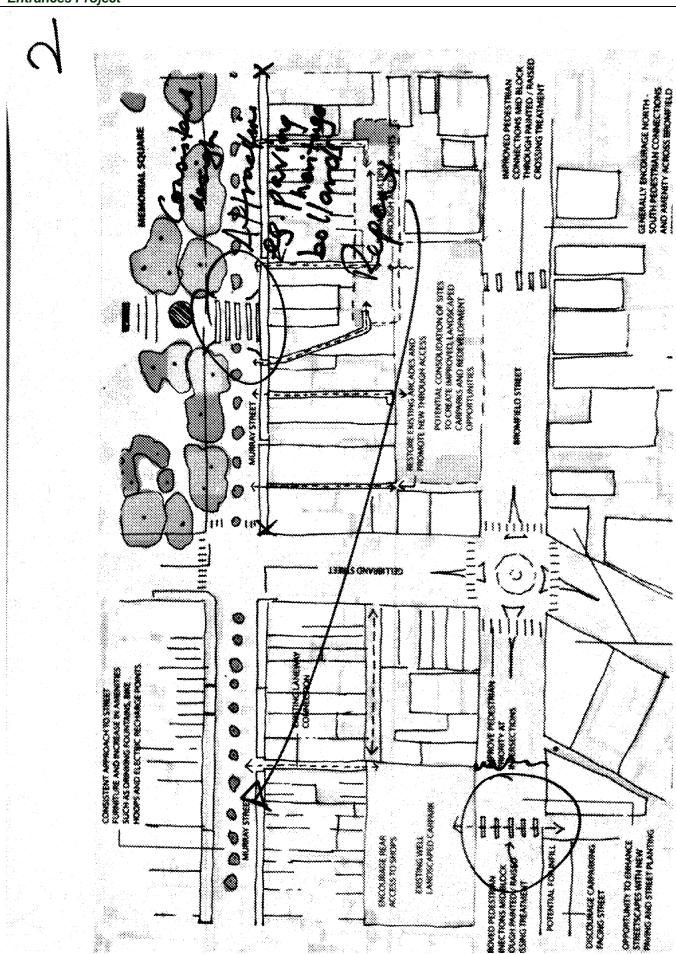

erground eg Lorne, Ly new street lighting
- Murray St Mall / ped priority zone
- signage for VIC + parking-long rehicle
- Laneway connections eg Johnstone's

\*Redert Bromfield @ Sakvaypedestrian links + beautify with
new buildings

- Instead of concret - paving - patterned

#High school-swest - median planting.
buildings - beautify - lighting

-turning lanes-traffic turning into shops

## 137485 to address

- Upkeer of herotage busings - Post office (2)

4 Extrances

- Trucks - predude at freno-outdowstreetlife

- Powerlines - prevent trees

- Murray St rongestion

- Brondield it ad on attractive as Murry

\* Caravan par king

VIC hard to find

Eastern end of Bromfield Industrial character

L charging with new deuting hard work

old servo, gravel dump -> new driver reviver / rest area





POTEMBAL FO









### APPENDIX 4 - STEERING COMMITTEE AGENDA'S

Colac Otway Shire Council | Colac UDF



Tuesday 25 January, 2011 | 11.00 - 3.30

Project Steering Committee

Rob Small, CEO (Chair)

Mike Barrow, Manager Economic Development

Doug McNeill, Manager Planning and Building

Jack Green, General Manager Sustainable Planning and

Development

Don Lewis, Senior Strategic Planner

lan Seuren, Manager Recreation, Arts and Culture Anne Sorensen, Statutory Planning Co-ordinator

Neil Allen, General Manager, Infrastructure and Services

Paula Gardiner, Manager Capital Works

Greg Fletcher, Manager Health and Community Services

Brendan Grace, VicRoads Representative (apology)

Julie O'Callaghan, DPCD representative

Louise Dahlenburg, RDV representative

Councillor Brian Crook (Mayo