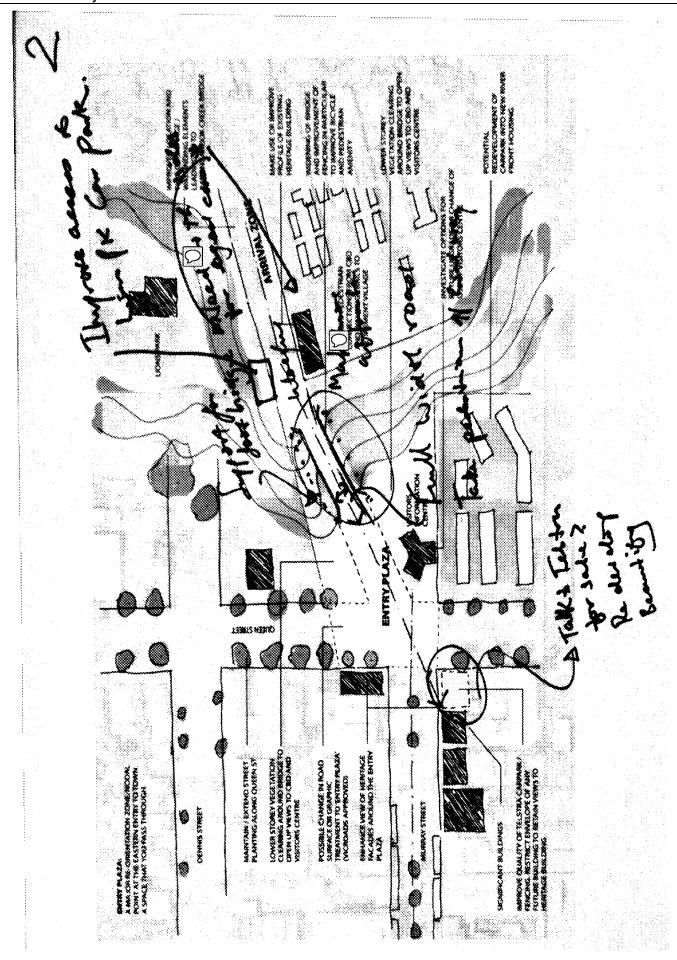

Ly new street lighting
- Murray St Mall / ped priority zone
- signage for VIC + parking-long rehicle
- Laneway connections eg Johnstone's

\*Redert Bromfield @ Sakvaypedestrian links + beautify with
new buildings

- Instead of concret - paving - patterned

#High school-swest - median planting.
buildings - beautify - lighting

-turning lanes-traffic turning into shops

## 137485 to address

- Upkeer of herotage busings - Post office (2)

4 Extrances

- Trucks - predude at freno-outdowstreetlife

- Powerlines - prevent trees

- Murray St rongestion

- Brondield it ad on attractive as Murry

\* Caravan par king

VIC hard to find

Eastern end of Bromfield Industrial character

L charging with new deuting hard work

old servo, gravel dump -> new driver reviver / rest area





POTEMBAL FO









### APPENDIX 4 - STEERING COMMITTEE AGENDA'S

Colac Otway Shire Council | Colac UDF



Tuesday 25 January, 2011 | 11.00 - 3.30

Project Steering Committee

Rob Small, CEO (Chair)

Mike Barrow, Manager Economic Development

Doug McNeill, Manager Planning and Building

Jack Green, General Manager Sustainable Planning and

Development

Don Lewis, Senior Strategic Planner

lan Seuren, Manager Recreation, Arts and Culture Anne Sorensen, Statutory Planning Co-ordinator

Neil Allen, General Manager, Infrastructure and Services

Paula Gardiner, Manager Capital Works

Greg Fletcher, Manager Health and Community Services

Brendan Grace, VicRoads Representative (apology)

Julie O'Callaghan, DPCD representative

Louise Dahlenburg, RDV representative

Councillor Brian Crook (Mayor)

Consultant Team