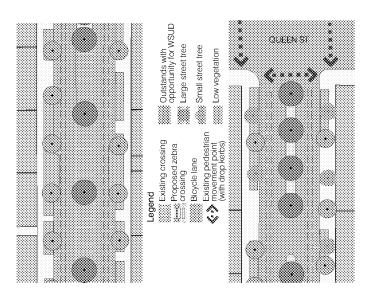

y Street, such as the bowling alley and Dimmeys.

Existing through-block pedestrian links to Murray Street should be improved or additional links created in new development opportunities. In a similar manner to Johnstones Lane, these links can significantly add to the amenity and character of the area.

#### **CONCEPT PLAN**

Recommendations for Bromfield are illustrated on the concept plan, sections and photos of similar treatments in other places on **pages** 106 and 107.

## BROMFIELD STREET CONCEPT PLAN SECTION

COLAC OTWAY SHIRE | Colac CBD & Entrances Project [Final Report]

Bromfield St Existing Conditions Sections (Typical sections - between Gellibrand and Hesse Sts)





planisphere ©2012

BROMFIELD STREET CONCEPT MAP



Grasses and low shrubs within the road























Large shade giving tree in a central reservation



## BROMFIELD ST TO MURRAY ST BLOCK CONCEPT MAP

Legend

COLAC OTWAY SHIRE | Colac CBD & Entrances Project [Final Report]

#### HESSE STREET MURRAY STREET GELLIBRAND STREET buildings with "green" terraces to engage with views to Memorial Encourage use and development of existing arcades and through routes. Potential new buildings to infill street frontage along Bromfield Street. Potential for 2 or 3 storey Promote access through blocks Demarcation of carpark edges to create a back entry "address" New planting along carparks to Encourage existing businesses to improve back entrances and Potential new buildings to key corner sites. Build to street edges with ground floor active Encouraging improvement and to large scale commercial and reta