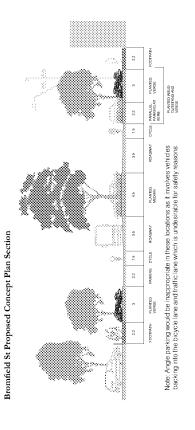

le, to create a more consistent and active frontage to the street. This includes the rear of sites fronting Murray Street, such as the bowling alley and Dimmeys.

Existing through-block pedestrian links to Murray Street should be improved or additional links created in new development opportunities. In a similar manner to Johnstones Lane, these links can significantly add to the amenity and character of the area.

#### **CONCEPT PLAN**

Recommendations for Bromfield are illustrated on the concept plan, sections and photos of similar treatments in other places on **pages** 106 and 107.

## BROMFIELD STREET CONCEPT PLAN SECTION

COLAC OTWAY SHIRE | Colac CBD & Entrances Project [Final Report]

Bromfield St Existing Conditions Sections (Typical sections - between Gellibrand and Hesse Sts)





planisphere ©2012

BROMFIELD STREET CONCEPT MAP



Grasses and low shrubs within the road























Large shade giving tree in a central reservation



## BROMFIELD ST TO MURRAY ST BLOCK CONCEPT MAP

Legend

COLAC OTWAY SHIRE | Colac CBD & Entrances Project [Final Report]

#### HESSE STREET MURRAY STREET GELLIBRAND STREET buildings with "green" terraces to engage with views to Memorial Encourage use and development of existing arcades and through routes. Potential new buildings to infill street frontage along Bromfield Street. Potential for 2 or 3 storey Promote access through blocks Demarcation of carpark edges to create a back entry "address" New planting along carparks to Encourage existing businesses to improve back entrances and Potential new buildings to key corner sit