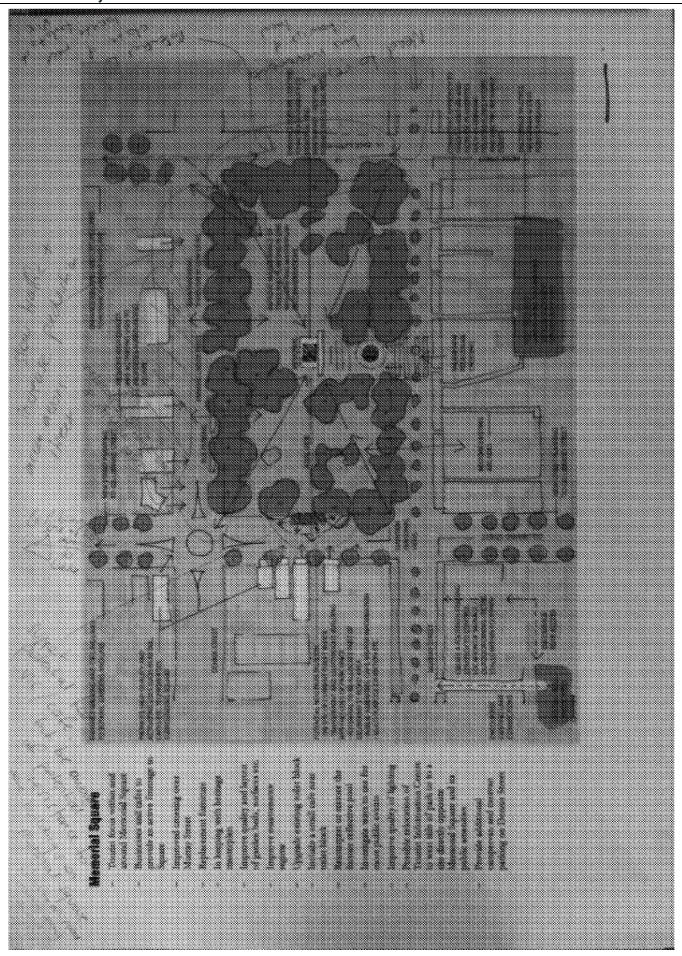

+

coonganar Copposite Safeway)

- access to CBD, library

- how are sidewalks paved - safe mobility

- truck traffic through Murray st Last consistent with encouraging cafes

- western entrance unattractive

- private property - improve manterence, - Futured library bully accessed appearance.

# How can cook + Entrances be (1)





- Engage with connunity /schools re above (encourage pride)
- Carpark at baronyarook Creek to be exaled
- Spruce up heritage buildings
- plaques to adriowledge heritage buildings
- Close Demis St adjoining Menorial Squ. + Increase parking/better pederhian whechian to business opposite - slow whechian to business opposite - slow traffic.
- Parking at of Murray it + Into milk level
  ear parks at rear







# Traffic Management & Streetscape Works Proposals









# Nost Value \*Heritage buildings - Trees / Landscape - Memorial Square - Encouragement to heritage building owners to maintain buildings - Financial interest/incentive - Enforcement by Council - Colac's Central Activity Area (Queen St to) Grant St \*Extend landscaping to entrances - Murray St is attractive. - Johnstone's Lane is great / good link

1deas



- Landscaping @ overpass - industrial sits-require landscaping
- More trees to beautify

\*Truck by pass - general by pass one day

- Powerlines underground eg Lorne, Ly new street lighting
- Murray St Mall / ped priority zone
- signage for VIC + parking-long rehicle
- Laneway connections eg Johnstone's

\*Redert Bromfield @ Sakvaypedestrian links + beautify with
new buildings

- Instead of concret - paving - patterned

#High scho