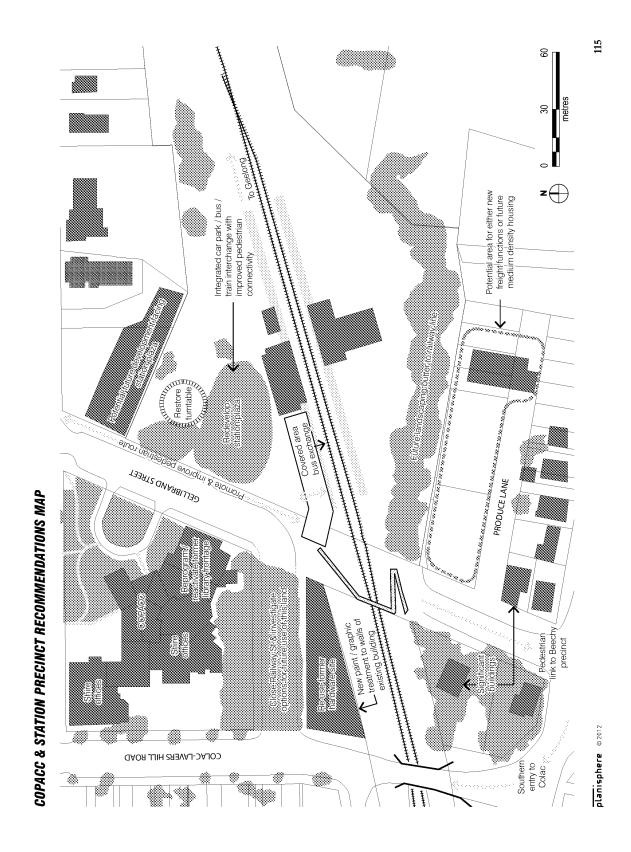

uirements for access or parking and assess the impacts of the closure of Railway Street, should this option be under consideration.

Pedestrian links from the station to the CBD and adjoining residential areas should also be strengthened. The extension of the shared traffic space south along Gellibrand Street from Memorial Square will also assist connection to the CBD.

With the station located on Colac's bicycle trail network, improved facilities for cyclists should be provided, such as secure bike storage or drinking fountains. Additional information and directional signage to assist pedestrians or cyclists is required, e.g. to the CBD, COPACC or the Old Beechy Rail Trail.

#### **CONCEPT PLAN**

Recommendations for the COPACC and station precinct are illustrated on the following page.



| ٠    |   | Į | ١ | į | i | 1 |  |
|------|---|---|---|---|---|---|--|
|      |   |   |   |   | į | ļ |  |
|      | : |   |   |   |   | į |  |
|      |   |   |   |   |   |   |  |
|      |   |   | į |   |   |   |  |
|      | : |   |   |   |   |   |  |
|      |   |   |   |   |   |   |  |
|      |   |   |   |   |   |   |  |
|      |   |   |   |   |   |   |  |
|      |   |   |   |   |   |   |  |
|      |   |   |   |   |   |   |  |
|      |   |   |   |   |   |   |  |
|      |   |   |   |   |   |   |  |
|      |   |   |   |   |   |   |  |
| <br> |   |   |   |   |   |   |  |
| <br> |   |   |   |   |   |   |  |
|      |   |   |   |   |   |   |  |
|      |   |   |   |   |   |   |  |
|      |   |   |   |   |   |   |  |
|      |   |   |   |   |   |   |  |
|      |   |   |   |   |   |   |  |
|