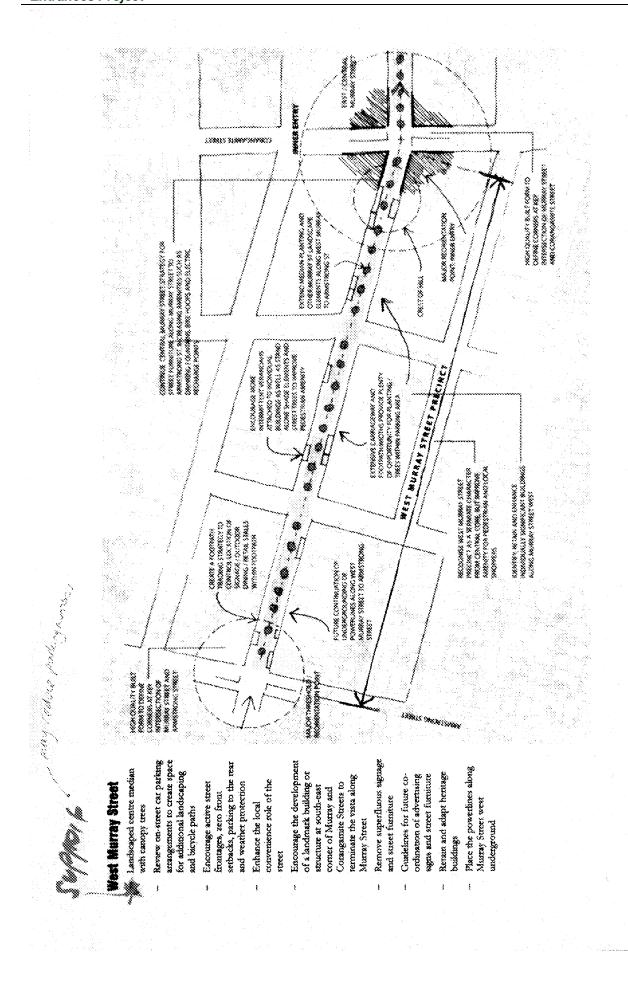

coonganar Copposite Safeway)

- access to CBD, library

- how are sidewalks paved - safe mobility

- truck traffic through Murray st Last consistent with encouraging cafes

- western entrance unattractive

- private property - improve manterence, - Futured library bully accessed appearance.

# How can cook + Entrances be (1)





- Engage with connunity /schools re above (encourage pride)
- Carpark at baronyarook Creek to be exaled
- Spruce up heritage buildings
- plaques to adriowledge heritage buildings
- Close Demis St adjoining Menorial Squ. + Increase parking/better pederhian whechian to business opposite - slow whechian to business opposite - slow traffic.
- Parking at of Murray it + Into milk level
  ear parks at rear







# Traffic Management & Streetscape Works Proposals









# Nost Value \*Heritage buildings - Trees / Landscape - Memorial Square - Encouragement to heritage building owners to maintain buildings - Financial interest/incentive - Enforcement by Council - Colac's Central Activity Area (Queen St to) Grant St \*Extend landscaping to entrances - Murray St is attractive. - Johnstone's Lane is great / good link

1deas



- Landscaping @ overpass - industrial sits-require landscaping
- More trees to beautify

\*Truck by pass - general by pass one day

- Powerlines underground eg Lorne, Ly new street lighting
- Murray St Mall / ped priority zone
- signage for VIC + parking-long rehicle
- Laneway connections eg Johnstone's

\*Redert Bromfield @ Sakvaypedestrian links + beautify with
new buildings

- Instead of concret - paving - patterned

#High school