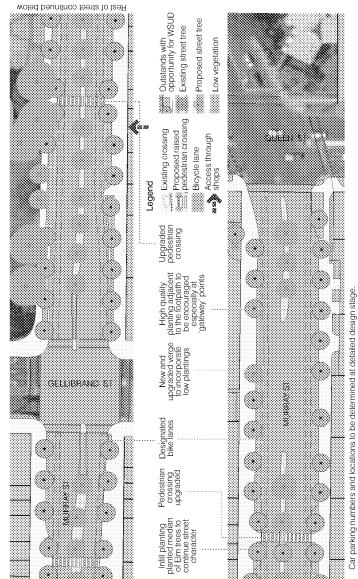

sphalt



planisphere © 2012

#### **CONCEPT PLAN**

**MURRAY STREET EAST CONCEPT MAP** 

Recommendations for Murray Street East are illustrated on the following pages.

Note: These concept maps show an indicative layout and should not be used as construction drawings. Planted outstands at regular intervals with seating and WSUD beds to harvest stormwater GELLIBRAND ST Existing central median reduces the dominance of traffic and improves pedestrian movement HESSE ST Road edge planting to provide shade and visual character Existing outstands reduces the dominance por traffic and improves pedestrian movement Existing pedestrian crossing to be upgraded **CORANGAMITE ST** Proposed Concept COBANGAMITE ST Opportunity to provide WSUD in outstands









central reservation

to the roadway







planisphere ©2012

| Refer in redestrian safety and activity of Murray Street Refer in selection and amenity.  edestrian connections into Memorial Square.  Exch side activity within footpaths while ensuring se for pedestrians.  A Actions  A Actions  Op and implement a detailed design concepts for scape and public realm upgrades to Murray Street hat includes  proved planting along the road edges within kerb instands and water sensitive urban design garden of strange and public realm upgrades to Murray Street hat includes  approved planting along the road edges within kerb instands and water sensitive urban design garden of strange here is and bicycle hoops  sconfiguration of the roadspace to create bucycle as instruction of mid-block pedestrian amenities such seats, hims and bicycle hoops