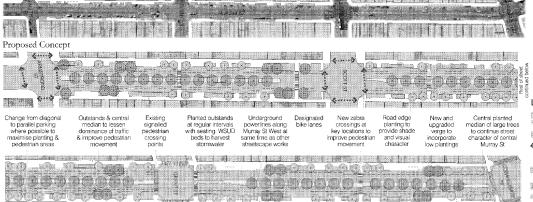

o improve pedestrian and cyclist safety and the streetscape appearance.
- Maintain appropriate vehicle access and car parking provision for local businesses.
- Enhance pedestrian safety and amenity by encouraging active street frontages, rationalising signage and undertaking streetscape treatments.



Grasses and low shrubs within the



Successful use of native species in



Large shade giving tree in a central reservation

#### Murray St West Concept Section

Murray St West Existing Conditions Sections (Typical section between Corangamite St & Scott St)



Murray St West Concept Plan Section



#### Existing Murray St West streetscape





Existing planted median theme in Murray St central, to be continued along Murray St West



#### **Murray St West Concept Map**

Existing Conditions



Integration of planting and pedestrian crossing



#### LEGEND

- Existing crossing
- Proposed zebra crossing Bicycle lane
- Existing pedestrian movement point (with drop kerbs)
- Outstands with opportunity for WSUD
- Large street tree
- Small street tree Low vegetation

plán i'sphere



#### Streets for People

Key recommendations for Colac's streets are:

- 40km/hr speed limit in the CBD.
- Redesigned roundabouts to enhance pedestrian safety.
- Mid-block pedestrian crossings.
- Increased pedestrian crossing times.
- Shared zone area at Gellibrand Street as a pilot project.
- New and upgraded bicycle lanes.
- Options for rationalising car parking investigated.









**Pedestrian Priorities** 

**Bicycle Routes** 

















#### Streetscape Priorities





Recommended Streetsca