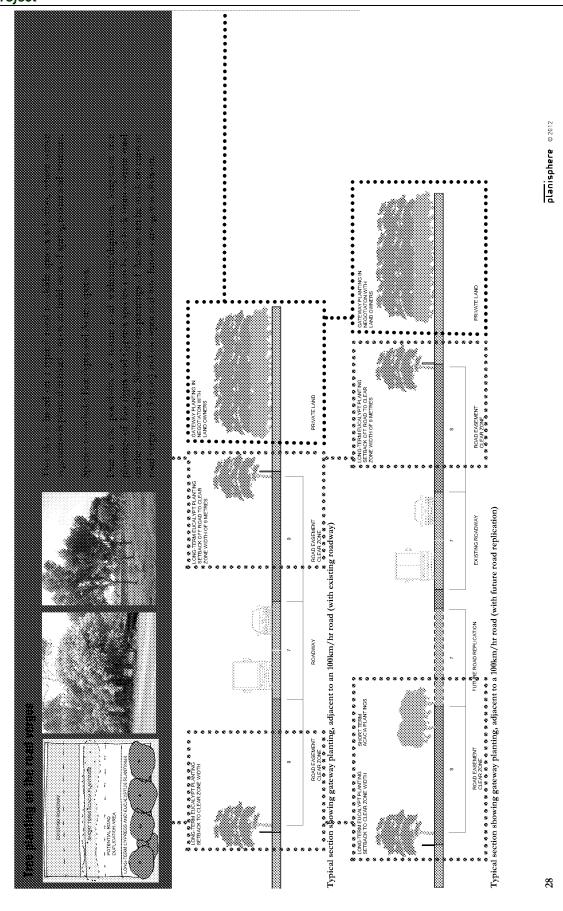

#### **Princes Highway Duplication**

VicRoads has been advised that Council will support their being the Planning Authority for a Planning Scheme Amendment to facilitate the duplication of the Colac to Winchelsea section of the Princes Highway. VicRoads has been the Planning Authority for similar amendments relating to the Geelong to Winchelsea section, and for the Geelong Ring Road itself. This is considered preferable to Council having responsibility for the amendment given the resources that will be required to prepare and manage the amendment. Council would reserve the right to make a submission to the amendment if it disagreed with any aspect of it, and to appear before an independent panel if required.

VicRoads was also requested to consider undergrounding powerlines along the new alignment, that consideration be given to the way in which the duplicated highway will terminate at Colac, and how it responds to the options for alternative heavy vehicle routes being contemplated by Council.