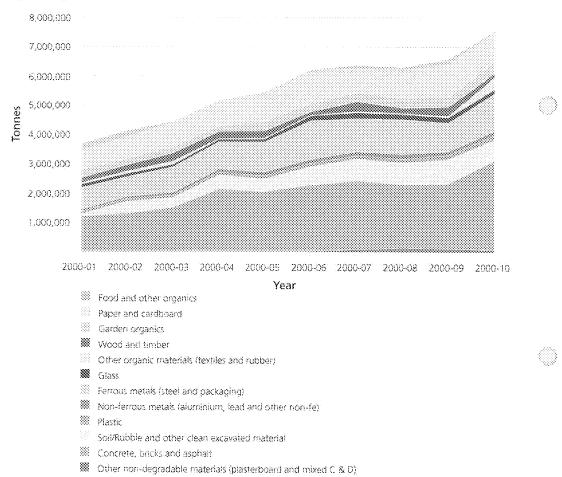

#### **Major Contracts/Waste Unit**

Barwon Regional Waster Management Group (BRWMG) – Ordinary Board Meeting The BRWMG Board meeting was held on Thursday 26 April 2012 at the Surfcoast Shire Council office, Torquay.

The following key issues were discussed at this meeting:

- Green Waste Processing an update was provided on Garden Organic Soil Improvement Project (GOSIP) informing that the project is progressing well with 14 farms having received their final allocation of green waste. The Board wishes to present a paper on the "GOSIP" Program at the Adelaide Enviro Conference after successful completion of trial program and determining test outcomes. There was support for the continuation of this program.
- Council's Submission on Waste Policy Review Draft Document The BRWMG has prepared a submission in response to the Department of Sustainability and Environment (DSE) draft paper on Waste Policy Review. The draft submission has been finalized in consultation with the Board members and submitted to DSE.
- Closed Landfill Rehabilitation Program BRWMG has expressed in principle support
  to Council's letter to the Minister for Environment seeking a proportion of landfill levy
  to be funded back to Council for use in closed landfill rehabilitation projects. The
  BRWMG will be writing to Sustainability Victoria (SV) asking it to develop a list of all
  closed landfills within the State, together with a policy framework for priority setting
  for rehabilitation works, and seeking a funding commitment.
- BRWMG Resource Smart AUSSIVic Program Resource Smart AUSSIVic is a school based program aimed at enhancing sustainability awareness of local schools in the areas of educational, environmental, social and economic areas of sustainability. BRWMG have been successful with their Expression of Interest for expansion of this program within the Barwon Region member councils. An amount of \$80,200 (ex GST) has been approved for BRWMG to run this program in conjunction with the member council's subject to successful funding agreement negotiations. Accordingly the Executive Officer of BRWMG has written to the Council's CEO asking for costs/funding support for introducing this program to local schools. The program consists of facilitated modules, workshops, networks and other activities designed to encourage participation of students, staff, environment agencies, community groups and other organisations.