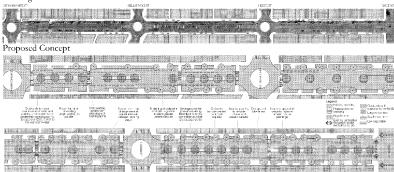

lane
- Existing pedestrian movement point (with drop kerbs)
- Outstands with opportunity for WSUD
- Large street tree
- Small street tree Low vegetation

plán i'sphere



#### Streets for People

Key recommendations for Colac's streets are:

- 40km/hr speed limit in the CBD.
- Redesigned roundabouts to enhance pedestrian safety.
- Mid-block pedestrian crossings.
- Increased pedestrian crossing times.
- Shared zone area at Gellibrand Street as a pilot project.
- New and upgraded bicycle lanes.
- Options for rationalising car parking investigated.









**Pedestrian Priorities** 

**Bicycle Routes** 

















#### Streetscape Priorities





Recommended Streetscape Palette













plăn l'sphere



Improve laneway network



#### **Improved Appearance of Bromfield Street**





#### **KEY PROJECTS**

Looking west along Bromfield St. buildings to infill prominent corner frontages, activating street and car park and encouraging pedestrian filtering from Murray St



#### Improved Eastern CBD Entrance with New Footbridge



cludes direct link to Visitor Information Centre, highlighted views to historic building facades, upgraded open spaces, fenced garder

#### Gellibrand St Upgrades & New Shared Space





**New Shared Spaces** 



pedestrians have the right of way over motorists and cyclists and can walk across the road space in any place at any time.

This is proposed first for Gellibrand Street adjacent to Memorial Square, then on other edges at Memorial Square and eventually extended south along Gellibrand Street to



Toilet block obstructs views to the Memo