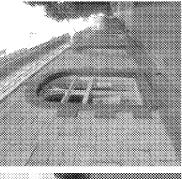

ncept plan comprises a series of discrete projects that could collectively enhance its various elements. This includes:

- An improved setting for the heritage buildings by opening views to these buildings and introducing landscaping
- A redesigned entry point to the Barongarook Creek with a paved area, low fencing and the introduction of Botanic Garden City themed landscaping
- Improved or new pedestrian connections to the CBD and creekside spaces, including the upgraded bridge with cantilevered pedestrian footpaths (shown in photomontages on the **following pages**).
- Improved visibility of the Visitor Information Centre.



Historic view of the eastern entrance: Entering from the east (1908)



Historic view of the eastern entrance: Low timber fencing over the bridge and creek (1905)

















Telephone exchange site where there is potential to improve the side of the former Post Office, which needs restoration and painting

planisphere ©2012



New cantilevered footbridge over creek to provide safe pedestrian passage from East Murray Street to township. Existing chain wire fencing between carriageway and footpath to be removed.

12.

- Improved cycle lanes over bridge.
- Extension of creek planting into township entry junction.
- Improved signage and access to new creek walking trails.
- Works to trees and landscape to improve visibility to Visitor Information
  - Centre for vehicles entering town.
- New low timber fence to frame creek landscape with gates to access creek walking trails.
- Mark the entry to the Barongarook Creek reserve with a landscape treatmen