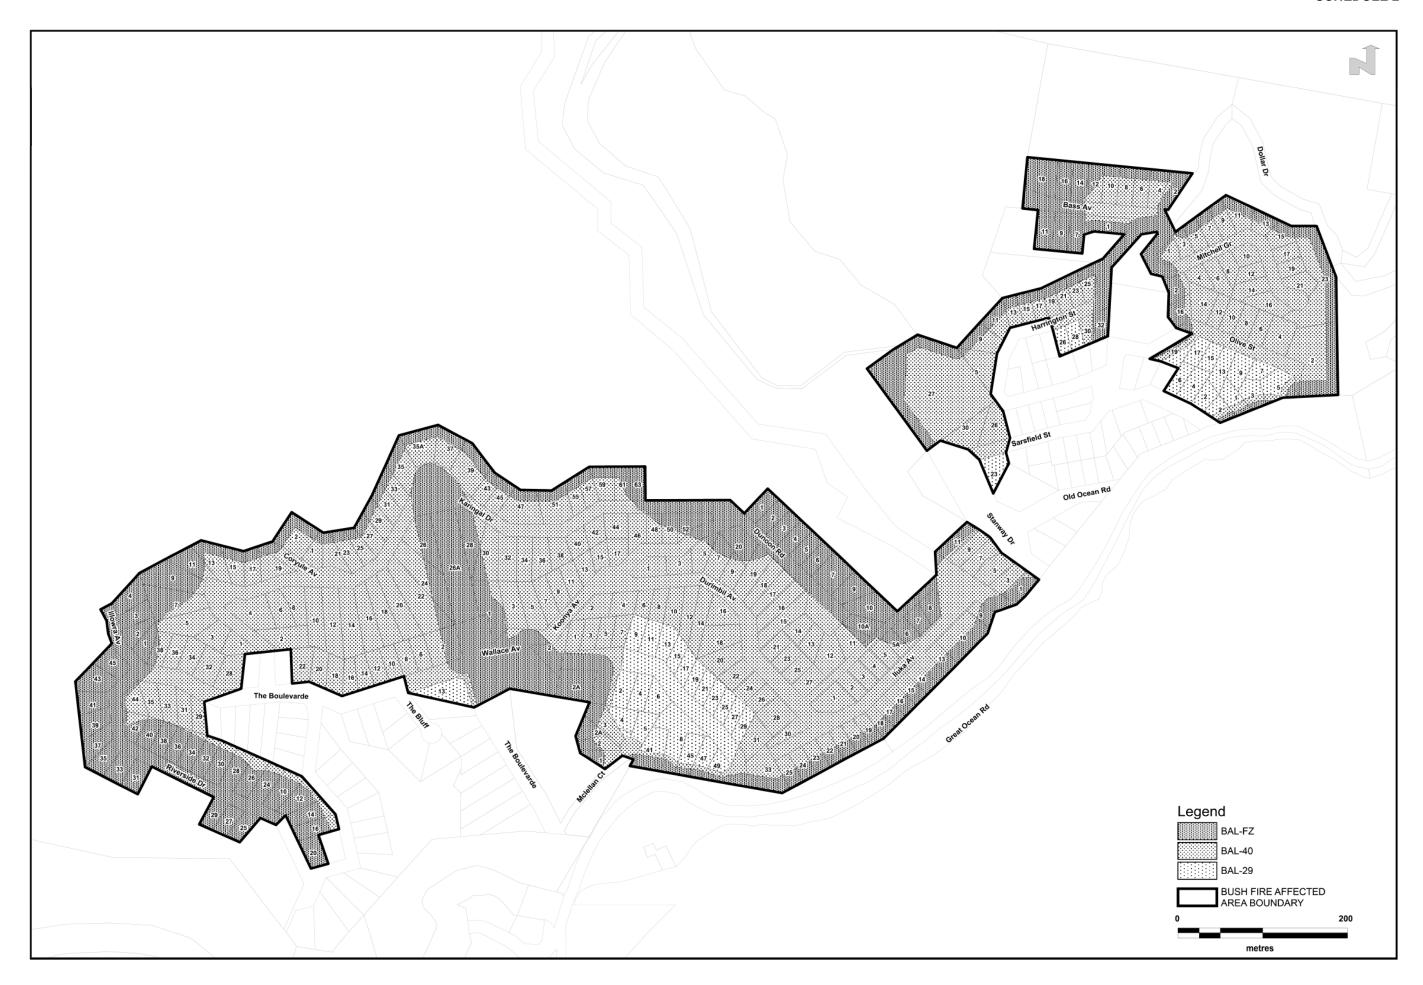

#### 4.10 Bushfire attack level assessment

For the purpose of regulation 811(1) of the Building Regulations 2006, the bushfire attack level for a site for which a permit for a dwelling has been granted under this incorporated document is:

- the bushfire attack level specified in the *Wye River and Separation Creek bushfire attack level GIS data 2016* (Department of Environment, Land, Water and Planning)\*; or
- the next lower bushfire attack level to the bushfire attack level specified for the land in the Wye River and Separation Creek bushfire attack level GIS data 2016 (Department of Environment, Land, Water and Planning)\*, if the owner of the site has entered into an agreement with the responsible authority under section 173 of the Planning and Environment Act 1987 to require that:
  - the dwelling constructed in accordance with a permit granted under this incorporated document must not be occupied until a private bushfire shelter (a Class10c building within the meaning of the Building Regulations 2006) is constructed on the same land as the dwelling
  - the private bushfire shelter be available for use by the occupants of the dwelling at all times
  - the private bushfire shelter be maintained in accordance with the requirements of the building permit issued for that private bushfire shelter; or
- if a planning permit was issued between 10 March 2009 and 1 April 2016 for a dwelling on the same land and the permit specifies a bushfire attack level, the bushfire attack level specified in the permit; or
- if a building permit was issued under the Building Act 1993 between 10 March 2009 and 1 April 2016 for a dwelling on the same land, the bushfire attack level that the relevant building surveyor (as defined in section 3 of the Building Act 1993) determined for that building permit.

| Address of land to which this incorporated document applies |        | of bushfire attack<br>L) for the land |
|-------------------------------------------------------------|--------|---------------------------------------|
| 1-5 Bass Avenue Separation Creek                            | BAL-FZ | BAL-40                                |
| 2 Bass Avenue Separation Creek                              | BAL-FZ | BAL-40                                |
| 4 Bass Avenue Separation Creek                              | BAL-FZ | BAL-40                                |
| 6 Bass Avenue Separation Creek                              | BAL-FZ | BAL-40                                |
| 7 Bass Avenue Separation Creek                              | BAL-FZ | BAL-40                                |
| 8 Bass Avenue Separation Creek                              | BAL-FZ | BAL-40                                |
| 9 Bass Avenue Separation Creek                              | BAL-FZ |                                       |
| 10 Bass Avenue Separation Creek                             | BAL-FZ | BAL-40                                |
| 11 Bass Avenue Separation Creek                             | BAL-FZ |                                       |
| 12 Bass Avenue Separation Creek                             | BAL-FZ | BAL-40                                |
| 14 Bass Avenue Separation Creek                             | BAL-FZ | BAL-40                                |
| 16 Bass Avenue Separation Creek                             | BAL-FZ |                                       |
| 18 Bass Avenue Separation Creek                             | BAL-FZ |                                       |
| 5-7 Harrington Street Separation Creek                      | BAL-FZ | BAL-40                                |
| 9 Harrington Street Separation Creek                        | BAL-FZ | BAL-40                                |
| 11 Harrington Street Separation Creek                       | BAL-FZ | BAL-40                                |
| 13 Harrington Street Separation Creek                       | BAL-FZ | BAL-40                                |
| 15 Harrington Street Separation Creek                       | BAL-FZ | BAL-40                                |
| 17 Harrington Street Separation Creek                       | BAL-FZ | BAL-40                                |
| 19 Harrington Street Separation Creek                       | BAL-FZ | BAL-40                                |
| 21 Harrington Street Separation Creek                       | BAL-FZ | BAL-40                                |
| 23 Harrington Street Separation Creek                       | BAL-FZ | BAL-40                                |
| 25 Harrington Street Separation Creek                       | BAL-FZ | BAL-40                                |
| 26 Harrington Street Separation Creek                       | BAL-29 |                                       |
| 28 Harrington Street Separation Creek                       | BAL-29 |                                       |
| 30 Harrington Street Separation Creek                       | BAL-FZ | BAL-40                                |
| 32 Harrington Street Separation Creek                       | BAL-FZ |                                       |
| 1 Mitchell Grove Separation Creek                           | BAL-FZ | BAL-40                                |
| 2 Mitchell Grove Separation Creek                           | BAL-FZ | BAL-40                                |
| 3 Mitchell Grove Separation Creek                           | BAL-FZ | BAL-40                                |
| 4 Mitchell Grove Separation Creek                           | BAL-40 |                                       |
| 5 Mitchell Grove Separation Creek                           | BAL-FZ | BAL-40                                |
| 6 Mitchell Grove Separation Creek                           | BAL-40 |                                       |
| 7 Mitchell Grove Separation Creek                           | BAL-FZ | BAL-40                                |
|                                                             |        |                                       |