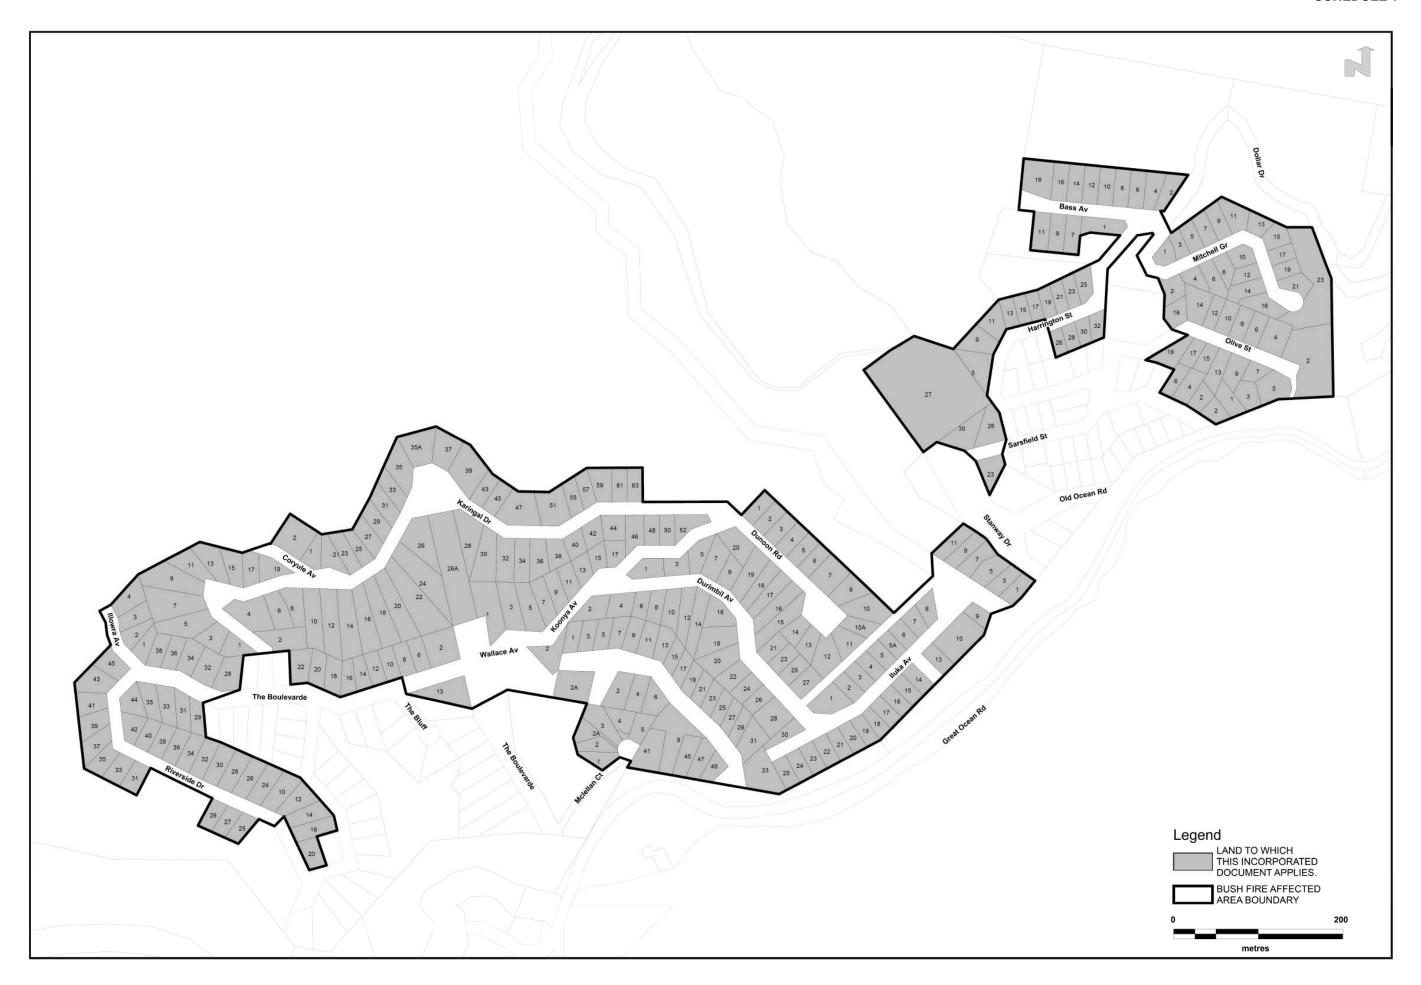

## 3.0 LAND TO WHICH THIS INCORPORATED DOCUMENT APPLIES

The specific controls in Clause 4.0 apply to the land shown in the map in Schedule 1 and listed in the table in Schedule 3 to this incorporated document.

| Address of land to which this incorporated document applies |        | of bushfire attack<br>L) for the land |
|-------------------------------------------------------------|--------|---------------------------------------|
| 1-5 Bass Avenue Separation Creek                            | BAL-FZ | BAL-40                                |
| 2 Bass Avenue Separation Creek                              | BAL-FZ | BAL-40                                |
| 4 Bass Avenue Separation Creek                              | BAL-FZ | BAL-40                                |
| 6 Bass Avenue Separation Creek                              | BAL-FZ | BAL-40                                |
| 7 Bass Avenue Separation Creek                              | BAL-FZ | BAL-40                                |
| 8 Bass Avenue Separation Creek                              | BAL-FZ | BAL-40                                |
| 9 Bass Avenue Separation Creek                              | BAL-FZ |                                       |
| 10 Bass Avenue Separation Creek                             | BAL-FZ | BAL-40                                |
| 11 Bass Avenue Separation Creek                             | BAL-FZ |                                       |
| 12 Bass Avenue Separation Creek                             | BAL-FZ | BAL-40                                |
| 14 Bass Avenue Separation Creek                             | BAL-FZ | BAL-40                                |
| 16 Bass Avenue Separation Creek                             | BAL-FZ |                                       |
| 18 Bass Avenue Separation Creek                             | BAL-FZ |                                       |
| 5-7 Harrington Street Separation Creek                      | BAL-FZ | BAL-40                                |
| 9 Harrington Street Separation Creek                        | BAL-FZ | BAL-40                                |
| 11 Harrington Street Separation Creek                       | BAL-FZ | BAL-40                                |
| 13 Harrington Street Separation Creek                       | BAL-FZ | BAL-40                                |
| 15 Harrington Street Separation Creek                       | BAL-FZ | BAL-40                                |
| 17 Harrington Street Separation Creek                       | BAL-FZ | BAL-40                                |
| 19 Harrington Street Separation Creek                       | BAL-FZ | BAL-40                                |
| 21 Harrington Street Separation Creek                       | BAL-FZ | BAL-40                                |
| 23 Harrington Street Separation Creek                       | BAL-FZ | BAL-40                                |
| 25 Harrington Street Separation Creek                       | BAL-FZ | BAL-40                                |
| 26 Harrington Street Separation Creek                       | BAL-29 |                                       |
| 28 Harrington Street Separation Creek                       | BAL-29 |                                       |
| 30 Harrington Street Separation Creek                       | BAL-FZ | BAL-40                                |
| 32 Harrington Street Separation Creek                       | BAL-FZ |                                       |
| 1 Mitchell Grove Separation Creek                           | BAL-FZ | BAL-40                                |
| 2 Mitchell Grove Separation Creek                           | BAL-FZ | BAL-40                                |
| 3 Mitchell Grove Separation Creek                           | BAL-FZ | BAL-40                                |
| 4 Mitchell Grove Separation Creek                           | BAL-40 |                                       |
| 5 Mitchell Grove Separation Creek                           | BAL-FZ | BAL-40                                |
| 6 Mitchell Grove Separation Creek                           | BAL-40 |                                       |
| 7 Mitchell Grove Separation Creek                           | BAL-FZ | BAL-40                                |
|                                                             |        |                                       |