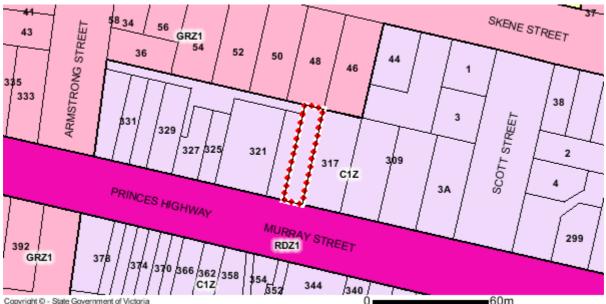

## **Planning Property Report**

from www.planning.vic.gov.au on 12 November 2018 02:22 PM

Address: 319 MURRAY STREET COLAC 3250 Lot and Plan Number: Lot 1 LP14425 Local Government (Council): COLAC OTWAY Council Property Number: 4091 Directory Reference: VicRoads 520 D4

#### **Planning Zone**

COMMERCIAL 1 ZONE (C1Z) SCHEDULE TO THE COMMERCIAL 1 ZONE (C1Z)

Copyright © - State Government of Victoria

Note: labels for zones may appear outside the actual zone - please compare the labels with the legend.

#### Zones Legend