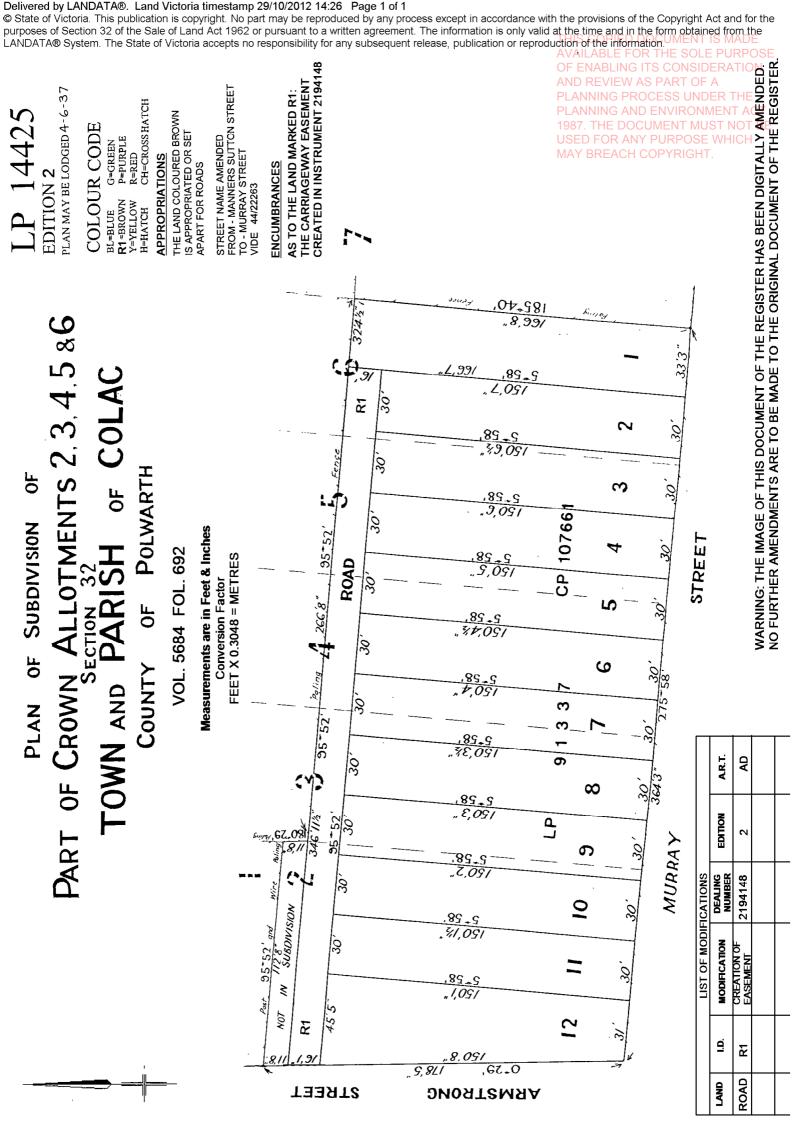

### Delivered by LANDATA®. Land Victoria timestamp 29/10/2012 14:27 Page 1 of 1 © State of Victoria. This publication is copyright. No part may be reproduced by any process except in accordance with the provisions of the Copyright Act and for the purposes of Section 32 of the Sale of Land Act 1962 or pursuant to a written agreement. The information is only valid at the time and in the form obtained from the LANDATAB System. The State of Victoria accepts no responsibility for any subsequent release, publication of reproduction of the information. **EDITION 1** PLTP 240231 CCESS UNDER 1 TITLE PLAN PLANNING AND ENVIRONMEN THE DOCUMENT MUST N рт ве USED FOR ANY PURPOSE WHICH Location of Land COLAC Parish COLAC Township: Section: 32 Crown Allotment 7 (PT) Crown Portion: Last Plan Reference: Derived From: VOL 5044 FOL 638 ANY REFERENCE TO MAP IN THE TEXT MEANS THE DIAGRAM SHOWN ON THIS TITLE PLAN Depth Limitation: NIL Description of Land / Easement Information THIS PLAN HAS BEEN PREPARED FOR THE LAND REGISTRY, LAND VICTORIA, FOR TITLE DIAGRAM PURPOSES AS PART OF THE LAND TITLES AUTOMATION PROJECT COMPILED: 08/12/1999 VERIFIED: PC 6 100 8 N84°2'W MANNERS SUTTON STREET TABLE PARCEL **IDENTIFIERS** OF WARNING: Where multiple parcels are referred to or shown on this Title Plan this does not imply separately disposable parcels under Section 8A of the Sale of Land Act 1962 PARCEL 1 = CA 7 (PT) LENGTHS ARE IN Metres = 0.3048 x Feet Sheet 1 of 1 sheets LINKS

#### LAND DESCRIPTION

Lot 1 on Plan of Subdivision 014425. PARENT TITLE Volume 06247 Folio 385 Created by instrument B314001 13/11/1961

#### DIAGRAM LOCATION

SEE LP014425 FOR FURTHER DETAILS AND BOUNDARIES