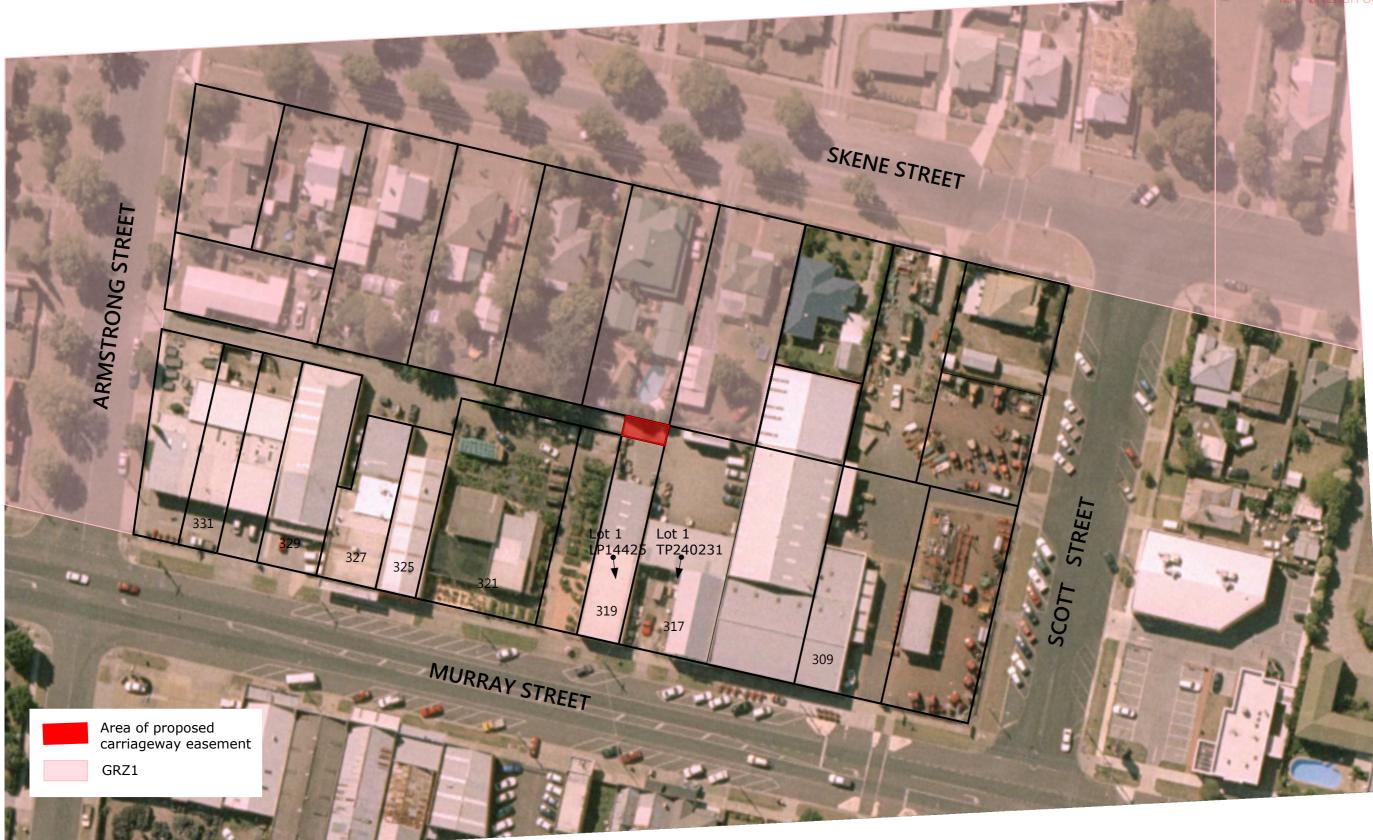

The subject land (Lot 1 LP14425) is located on the northern side of Murray Street, and currently operates as a fruit/vegetable shop. Our client owns the adjacent land to the east at 317 Murray Street (Lot 1 TP240231) which is used in conjunction with the shop. Both premises are accessed by the rear laneway for loading and supplies. Lot 1 LP14425 has frontage to the laneway (road). Lot 1 TP240231 is informally accessed over the neighbouring lot.

This application proposes to create a formal carriageway easement to enable legal access to Lot 1 TP240231 from the rear lane, should the lots be sold separately. **Incorporating the Colac Office of Meudell Gillespie & Co.** 

SITE CONTEXT PLAN

| F                                                                             | PLAN OF CREA                                                                                                                                                                                                                                                                         | TION OF                                                   | EASEME                                                                            | ENT         | EDITION 1                                                                                                | AVAILABLE FOR THE SOLE PURPO<br>OF ENABLING ITS CONSIDERATIO<br>AND REVIEW AS PART OF A<br>PLANNING PROCESS UNDER THE                                                                                                                                                                                               |
|-------------------------------------------------------------------------------|--------------------------------------------------------------------------------------------------------------------------------------------------------------------------------------------------------------------------------------------------------------------------------------|-----------------------------------------------------------|-----------------------------------------------------------------------------------|-------------|----------------------------------------------------------------------------------------------------------|---------------------------------------------------------------------------------------------------------------------------------------------------------------------------------------------------------------------------------------------------------------------------------------------------------------------|
| TOWNS<br>SECTION<br>CROWN<br>CROWN<br>TITLE F<br>LAST P<br>POSTAN<br>(at time | H: of Colac<br>SHIP: of Colac<br>N: 32<br>ALLOTMENT: 6 (Pa<br>PORTION:<br>REFERENCE:<br>Vol. 83<br>(land gi<br>Vol. 50<br>(land gi<br>Vol. 50<br>(land fi<br>Vol. 50<br>(land fi<br>Vol. 50<br>(land fi<br>Vol. 50<br>(land fi<br>Vol. 50<br>(land fi<br>Colac<br>4 CO-ORDINATES: E: | 52 Fol. 912<br>ving benefit)<br>44 Fol. 638<br>penefited) | 4425<br>et,<br>20 ZONE:                                                           | 54          |                                                                                                          | 1987. THE DOCUMENT MUST NOT<br>USED FOR ANY PURPOSE WHICH<br>MAY BREACH COPYRIGHT.                                                                                                                                                                                                                                  |
| · ·                                                                           |                                                                                                                                                                                                                                                                                      | EASEMENT IN                                               |                                                                                   |             |                                                                                                          | ΝΟΤΑΤΙΟΝΟ                                                                                                                                                                                                                                                                                                           |
| .EGEND:                                                                       | A – Appurtenant Easem                                                                                                                                                                                                                                                                |                                                           | IFURMATIUN<br>umbering Easeme                                                     | nt R – Enci | umbering Easement (Road)                                                                                 | NOTATIONS<br>DEPTH LIMITATION                                                                                                                                                                                                                                                                                       |
| Easement<br>Reference<br>E-1 &<br>E-2<br>E-2                                  | Purpose<br>Carriageway<br>Pipeline or<br>Ancillary Purposes                                                                                                                                                                                                                          | 2.20   Sect                                               | <sup>Origin</sup><br>This Plan<br>This Plan -<br>rion 136 of the<br>ater Act 1989 |             | Land Benefited/In Favour Of<br>Certificate of Title<br>Vol. 5044 Fol. 638<br>Yon Region Water Corporatio | Does not apply.<br>Purpose of plan:<br>To create the easement E-1 & E-2<br>Grounds for easement creation:<br>By direction in Planning Permit<br>No. PP10/2013-1<br>SURVEY:<br>This plan ist is not based on survey.<br>This survey has been connected to<br>permanent marks No(s).<br>In Proclaimed Survey Area No. |
|                                                                               | APPROXIMATE NORTH -                                                                                                                                                                                                                                                                  |                                                           |                                                                                   | Roa         | 5°58'<br>5.58'<br>5.68-<br>5.68-<br>5.68-<br>5.68-<br>5.68-<br>5.0-29<br>50-29                           | 20·12<br>7<br>62·02                                                                                                                                                                                                                                                                                                 |
|                                                                               | Armstrong                                                                                                                                                                                                                                                                            |                                                           | 100.89                                                                            | Миг         | 508m <sup>2</sup><br>C/T<br>Vol. 8352<br>Fol.912<br>10.13<br>275°58'<br>Cray Street                      | Vol. 5044 Fol.638<br>20.12                                                                                                                                                                                                                                                                                          |
| SURVE                                                                         | EYORS FILE REF: 12-3                                                                                                                                                                                                                                                                 | 37                                                        |                                                                                   |             |                                                                                                          |                                                                                                                                                                                                                                                                                                                     |
| L                                                                             | D BRIGHT & ASSOCIAT<br>ICENSED SURVEYORS & TOW<br>6 MURRAY STREET CO<br>TEL 5231 4883 ACN 007 3                                                                                                                                                                                      | 'N PLANNERS<br>LAC 3250                                   |                                                                                   | ONY EDWARD  | 0 4 8 12 16                                                                                              | ORIGINAL SHEET<br>SIZE: A3<br>SIZE: A3                                                                                                                                                                                                                                                                              |