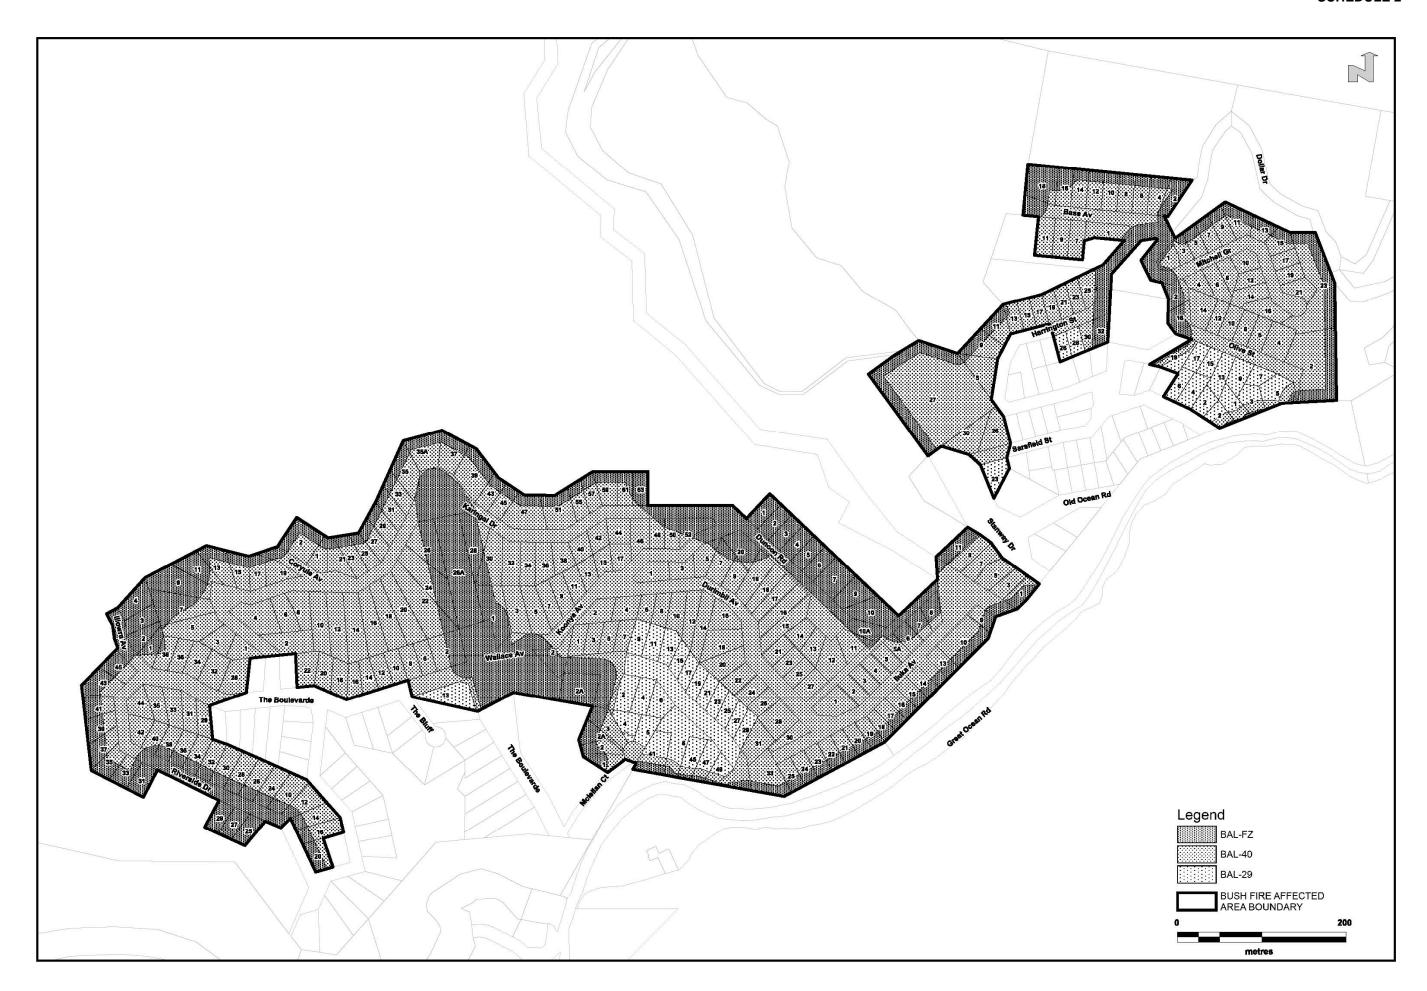

#### 4.10 Bushfire attack level assessment

For the purpose of regulation 811(1) of the Building Regulations 2006, the bushfire attack level for a site for which a permit for a dwelling has been granted under this incorporated document is:

- the bushfire attack level specified in the *Wye River and Separation Creek bushfire attack level GIS data 2016* (Department of Environment, Land, Water and Planning)\*; or
- the next lower bushfire attack level to the bushfire attack level specified for the land in the Wye River and Separation Creek bushfire attack level GIS data 2016 (Department of Environment, Land, Water and Planning)\*, if the owner of the site has entered into an agreement with the responsible authority under section 173 of the Planning and Environment Act 1987 to require that:
  - the dwelling constructed in accordance with a permit granted under this incorporated document must not be occupied until a private bushfire shelter (a Class10c building within the meaning of the Building Regulations 2006) is constructed on the same land as the dwelling
  - the private bushfire shelter be available for use by the occupants of the dwelling at all times
  - the private bushfire shelter be maintained in accordance with the requirements of the building permit issued for that private bushfire shelter; or
- if a planning permit was issued between 10 March 2009 and 1 April 2016 for a dwelling on the same land and the permit specifies a bushfire attack level, the bushfire attack level specified in the permit; or
- if a building permit was issued under the Building Act 1993 between 10 March 2009 and 1 April 2016 for a dwelling on the same land, the bushfire attack level that the relevant building surveyor (as defined in section 3 of the Building Act 1993) determined for that building permit.

| Address of land to which this incorporated document applies |        | of bushfire attack<br>L) for the land |
|-------------------------------------------------------------|--------|---------------------------------------|
| 1-5 Bass Avenue Separation Creek                            | BAL-FZ | BAL-40                                |
| 2 Bass Avenue Separation Creek                              | BAL-FZ | BAL-40                                |
| 4 Bass Avenue Separation Creek                              | BAL-FZ | BAL-40                                |
| 6 Bass Avenue Separation Creek                              | BAL-FZ | BAL-40                                |
| 7 Bass Avenue Separation Creek                              | BAL-40 |                                       |
| 8 Bass Avenue Separation Creek                              | BAL-FZ | BAL-40                                |
| 9 Bass Avenue Separation Creek                              | BAL-40 |                                       |
| 10 Bass Avenue Separation Creek                             | BAL-FZ | BAL-40                                |
| 11 Bass Avenue Separation Creek                             | BAL-FZ | BAL-40                                |
| 12 Bass Avenue Separation Creek                             | BAL-FZ | BAL-40                                |
| 14 Bass Avenue Separation Creek                             | BAL-FZ | BAL-40                                |
| 16 Bass Avenue Separation Creek                             | BAL-FZ | BAL-40                                |
| 18 Bass Avenue Separation Creek                             | BAL-FZ | BAL-40                                |
| 5-7 Harrington Street Separation Creek                      | BAL-FZ | BAL-40                                |
| 9 Harrington Street Separation Creek                        | BAL-FZ | BAL-40                                |
| 11 Harrington Street Separation Creek                       | BAL-FZ | BAL-40                                |
| 13 Harrington Street Separation Creek                       | BAL-FZ | BAL-40                                |
| 15 Harrington Street Separation Creek                       | BAL-40 |                                       |
| 17 Harrington Street Separation Creek                       | BAL-40 |                                       |
| 19 Harrington Street Separation Creek                       | BAL-40 |                                       |
| 21 Harrington Street Separation Creek                       | BAL-40 |                                       |
| 23 Harrington Street Separation Creek                       | BAL-40 |                                       |
| 25 Harrington Street Separation Creek                       | BAL-FZ | BAL-40                                |
| 26 Harrington Street Separation Creek                       | BAL-29 |                                       |
| 28 Harrington Street Separation Creek                       | BAL-29 |                                       |
| 30 Harrington Street Separation Creek                       | BAL-FZ | BAL-40                                |
| 32 Harrington Street Separation Creek                       | BAL-FZ | BAL-40                                |
| 1 Mitchell Grove Separation Creek                           | BAL-FZ | BAL-40                                |
| 2 Mitchell Grove Separation Creek                           | BAL-FZ | BAL-40                                |
| 3 Mitchell Grove Separation Creek                           | BAL-FZ | BAL-40                                |
| 4 Mitchell Grove Separation Creek                           | BAL-40 |                                       |
| 5 Mitchell Grove Separation Creek                           | BAL-FZ | BAL-40                                |
| 6 Mitchell Grove Separation Creek                           | BAL-40 |                                       |
| 7 Mitchell Grove Separation Creek                           | BAL-FZ | BAL-40                                |
|                                                             |        |                                       |

| Address of land to which this incorporated document applies |        | of bushfir<br>L) for the la |        |
|-------------------------------------------------------------|--------|-----------------------------|--------|
| 8 Mitchell Grove Separation Creek                           | BAL-40 |                             |        |
| 9 Mitchell Grove Separation Creek                           | BAL-FZ | BAL-40                      |        |
| 10 Mitchell Grove Separation Creek                          | BAL-40 |                             |        |
| 11 Mitchell Grove Separation Creek                          | BAL-FZ | BAL-40                      |        |
| 12 Mitchell Grove Separation Creek                          | BAL-40 |                             |        |
| 13 Mitchell Grove Separation Creek                          | BAL-FZ | BAL-40                      |        |
| 14 Mitchell Grove Separation Creek                          | BAL-40 |                             |        |
| 15 Mitchell Grove Separation Creek                          | BAL-FZ | BAL-40                      |        |
| 16 Mitchell Grove Separation Creek                          | BAL-40 |                             |        |
| 17 Mitchell Grove Separation Creek                          | BAL-40 |                             |        |
| 19 Mitchell Grove Separation Creek                          | BAL-40 |                             |        |
| 21 Mitchell Grove Separation Creek                          | BAL-40 |                             |        |
| 23 Mitchell Grove Separation Creek                          | BAL-FZ | BAL-40                      |        |
| 1 Olive Street Separation Creek                             | BAL-FZ | BAL-40                      | BAL-29 |
| 2 Olive Street Separation Creek                             | BAL-FZ | BAL-40                      |        |
| 3 Olive Street Separation Creek                             | BAL-FZ | BAL-40                      | BAL-29 |
| 4 Olive Street Separation Creek                             | BAL-40 |                             |        |
| 5 Olive Street Separation Creek                             | BAL-FZ | BAL-40                      | BAL-29 |
| 6 Olive Street Separation Creek                             | BAL-40 |                             |        |
| 7 Olive Street Separation Creek                             | BAL-29 |                             |        |
| 8 Olive Street Separation Creek                             | BAL-40 |                             |        |
| 9-11 Olive Street Separation Creek                          | BAL-29 |                             |        |
| 10 Olive Street Separation Creek                            | BAL-40 |                             |        |
| 12 Olive Street Separation Creek                            | BAL-40 |                             |        |
| 13 Olive Street Separation Creek                            | BAL-29 |                             |        |
| 14 Olive Street Separation Creek                            | BAL-40 |                             |        |
| 15 Olive Street Separation Creek                            | BAL-29 |                             |        |
| 16 Olive Street Separation Creek                            | BAL-FZ | BAL-40                      |        |
| 17 Olive Street Separation Creek                            | BAL-29 |                             |        |
| 19-21 Olive Street Separation Creek                         | BAL-FZ | BAL-40                      | BAL-29 |
| 2 Sarsfield Street Separation Creek                         | BAL-FZ | BAL-40                      | BAL-29 |
| 2A Sarsfield Street Separation Creek                        | BAL-29 |                             |        |
| 4 Sarsfield Street Separation Creek                         | BAL-29 |                             |        |
| 6 Sarsfield Street Separation Creek                         | BAL-29 |                             |        |
|                                                             |        |                             |        |

| 23-25 Sarsfield Street Separation Creek BAL-29 26 Sarsfield Street Separation Creek BAL-40 30 Sarsfield Street Separation Creek BAL-40 1 Stanway Drive Separation Creek BAL-52 3 Stanway Drive Separation Creek BAL-40 5 Stanway Drive Separation Creek BAL-40 7 Stanway Drive Separation Creek BAL-40 9 Stanway Drive Separation Creek BAL-40 11 Stanway Drive Separation Creek BAL-40 11 Stanway Drive Separation Creek BAL-52 11 Stanway Drive Separation Creek BAL-60 12 Stanway Drive Separation Creek BAL-72 13 Danoon Road Wye River BAL-72 14 Dunoon Road Wye River BAL-72 15 Dunoon Road Wye River BAL-72 16 Dunoon Road Wye River BAL-72 17 Bunoon Road Wye River BAL-72 19 Dunoon Road Wye River BAL-72 10 Dunoon Road Wye River BAL-72 11 Dunoon Road Wye River BAL-72 12 Dunoon Road Wye River BAL-72 13 Dunoon Road Wye River BAL-72 14 Dunoon Road Wye River BAL-72 15 Dunoon Road Wye River BAL-72 16 Dunoon Road Wye River BAL-72 17 Bunoon Road Wye River BAL-72 18 Dunoon Road Wye River BAL-72 19 Dunoon Road Wye River BAL-72 10 Dunoon Road Wye River BAL-72 11 Dunoon Road Wye River BAL-72 12 Dunoon Road Wye River BAL-72 13 Dunoon Road Wye River BAL-72 14 Dunoon Road Wye River BAL-72 15 Dunoon Road Wye River BAL-72 16 Dunoon Road Wye River BAL-40 17 Dunoon Road Wye River BAL-40 18 Dunoon Road Wye River BAL-40 19 Dunoon Road Wye River BAL-40 19 Dunoon Road Wye River BAL-40 19 Dunoon Road Wye River BAL-40                              | Address of land to which this incorporated document applies | Summary of bushfire attack level (BAL) for the land |
|---------------------------------------------------------------------------------------------------------------------------------------------------------------------------------------------------------------------------------------------------------------------------------------------------------------------------------------------------------------------------------------------------------------------------------------------------------------------------------------------------------------------------------------------------------------------------------------------------------------------------------------------------------------------------------------------------------------------------------------------------------------------------------------------------------------------------------------------------------------------------------------------------------------------------------------------------------------------------------------------------------------------------------------------------------------------------------------------------------------------------------------------------------------------------------------------------------------------------------------------------------------------------------------------------------------------------------------------------------------------------------------------------------------------------------------------------------------------------------|-------------------------------------------------------------|-----------------------------------------------------|
| 30 Sarsfield Street Separation Creek  1 Stanway Drive Separation Creek  3 Stanway Drive Separation Creek  5 Stanway Drive Separation Creek  5 Stanway Drive Separation Creek  8 BAL-40  7 Stanway Drive Separation Creek  9 Stanway Drive Separation Creek  8 BAL-40  11 Stanway Drive Separation Creek  8 BAL-7  12 BAL-40  13 Stanway Drive Separation Creek  8 BAL-7  14 Dunoon Road Wye River  15 Dunoon Road Wye River  16 Dunoon Road Wye River  17 Sunoon Road Wye River  18 BAL-7  19 Dunoon Road Wye River  10 Dunoon Road Wye River  10 Dunoon Road Wye River  11 Dunoon Road Wye River  12 Dunoon Road Wye River  13 Dunoon Road Wye River  14 Dunoon Road Wye River  15 Dunoon Road Wye River  16 Dunoon Road Wye River  17 Sunoon Road Wye River  18 BAL-7  19 Dunoon Road Wye River  10 Dunoon Road Wye River  11 Dunoon Road Wye River  12 Dunoon Road Wye River  13 Dunoon Road Wye River  14 Dunoon Road Wye River  15 Dunoon Road Wye River  16 Dunoon Road Wye River  17 Dunoon Road Wye River  18 BAL-40  18 Dunoon Road Wye River  BAL-40                                                                                                                                                                                                                                                                                                            | 23-25 Sarsfield Street Separation Creek                     | BAL-29                                              |
| 1 Stanway Drive Separation Creek 3 Stanway Drive Separation Creek 5 Stanway Drive Separation Creek 5 Stanway Drive Separation Creek 7 Stanway Drive Separation Creek 9 Stanway Drive Separation Creek BAL-40 11 Stanway Drive Separation Creek BAL-FZ BAL-40 27 Stanway Drive Separation Creek BAL-FZ BAL-40 11 Coryule Avenue Wye River BAL-FZ BAL-40 1 Coryule Avenue Wye River BAL-FZ BAL-40 1 Dunoon Road Wye River BAL-FZ 2 Dunoon Road Wye River BAL-FZ 3 Dunoon Road Wye River BAL-FZ 5 Dunoon Road Wye River BAL-FZ 5 Dunoon Road Wye River BAL-FZ 6 Dunoon Road Wye River BAL-FZ 7-8 Dunoon Road Wye River BAL-FZ 9 Dunoon Road Wye River BAL-FZ 10 Dunoon Road Wye River BAL-FZ 11 Dunoon Road Wye River BAL-FZ 12 Dunoon Road Wye River BAL-FZ 13 Dunoon Road Wye River BAL-FZ 14 Dunoon Road Wye River BAL-FZ 15 Dunoon Road Wye River BAL-FZ 16 Dunoon Road Wye River BAL-FZ 17-8 Dunoon Road Wye River BAL-FZ 18 Dunoon Road Wye River BAL-FZ 19 Dunoon Road Wye River BAL-FZ 10 Dunoon Road Wye River BAL-FZ 11 Dunoon Road Wye River BAL-FZ 12 Dunoon Road Wye River BAL-FZ 13 Dunoon Road Wye River BAL-FZ 14 Dunoon Road Wye River BAL-FZ 15 Dunoon Road Wye River BAL-FZ 16 Dunoon Road Wye River BAL-FZ 17 BAL-40 18 Dunoon Road Wye River BAL-40                                                                                           | 26 Sarsfield Street Separation Creek                        | BAL-40                                              |
| 3 Stanway Drive Separation Creek 5 Stanway Drive Separation Creek 7 Stanway Drive Separation Creek 9 Stanway Drive Separation Creek 8 BAL-40 11 Stanway Drive Separation Creek BAL-FZ BAL-40 27 Stanway Drive Separation Creek BAL-FZ BAL-40 11 Coryule Avenue Wye River BAL-FZ BAL-40 1 Coryule Avenue Wye River BAL-FZ BAL-40 1 Dunoon Road Wye River BAL-FZ 2 Dunoon Road Wye River BAL-FZ 3 Dunoon Road Wye River BAL-FZ 4 Dunoon Road Wye River BAL-FZ 5 Dunoon Road Wye River BAL-FZ 6 Dunoon Road Wye River BAL-FZ 7-8 Dunoon Road Wye River BAL-FZ 10 Dunoon Road Wye River BAL-FZ 11 Dunoon Road Wye River BAL-FZ 12 Dunoon Road Wye River BAL-FZ 13 Dunoon Road Wye River BAL-FZ 14 Dunoon Road Wye River BAL-FZ 15 Dunoon Road Wye River BAL-FZ 16 Dunoon Road Wye River BAL-FZ 17 BAL-40 18 Dunoon Road Wye River BAL-40 19 Dunoon Road Wye River BAL-40                                                                                                                                                                                                            | 30 Sarsfield Street Separation Creek                        | BAL-40                                              |
| 5 Stanway Drive Separation Creek 7 Stanway Drive Separation Creek 8 BAL-40 9 Stanway Drive Separation Creek BAL-40 11 Stanway Drive Separation Creek BAL-FZ BAL-40 27 Stanway Drive Separation Creek BAL-FZ BAL-40 1 Coryule Avenue Wye River BAL-FZ BAL-40 1 Dunoon Road Wye River BAL-FZ 2 Dunoon Road Wye River BAL-FZ 3 Dunoon Road Wye River BAL-FZ 4 Dunoon Road Wye River BAL-FZ 5 Dunoon Road Wye River BAL-FZ 6 Dunoon Road Wye River BAL-FZ 7-8 Dunoon Road Wye River BAL-FZ 1 Dunoon Road Wye River BAL-40                                                                                                                                                    | 1 Stanway Drive Separation Creek                            | BAL-FZ BAL-40                                       |
| 7 Stanway Drive Separation Creek 9 Stanway Drive Separation Creek 11 Stanway Drive Separation Creek BAL-40 27 Stanway Drive Separation Creek BAL-FZ BAL-40 1 Coryule Avenue Wye River BAL-FZ BAL-40 1 Dunoon Road Wye River BAL-FZ 3 Dunoon Road Wye River BAL-FZ 5 Dunoon Road Wye River BAL-FZ 6 Dunoon Road Wye River BAL-FZ 7-8 Dunoon Road Wye River BAL-FZ 9 Dunoon Road Wye River BAL-FZ 1 Dunoon Road Wye River BAL-40 1 Dunoon Road Wye River                                                                                                                                                     | 3 Stanway Drive Separation Creek                            | BAL-40                                              |
| 9 Stanway Drive Separation Creek BAL-40 11 Stanway Drive Separation Creek BAL-FZ BAL-40 27 Stanway Drive Separation Creek BAL-FZ BAL-40 1 Coryule Avenue Wye River BAL-FZ BAL-40 1 Dunoon Road Wye River BAL-FZ 2 Dunoon Road Wye River BAL-FZ 3 Dunoon Road Wye River BAL-FZ 4 Dunoon Road Wye River BAL-FZ 5 Dunoon Road Wye River BAL-FZ 6 Dunoon Road Wye River BAL-FZ 7-8 Dunoon Road Wye River BAL-FZ 9 Dunoon Road Wye River BAL-FZ 10 Dunoon Road Wye River BAL-FZ 11 Dunoon Road Wye River BAL-FZ 12 Dunoon Road Wye River BAL-FZ 13 Dunoon Road Wye River BAL-FZ 14 Dunoon Road Wye River BAL-FZ 15 Dunoon Road Wye River BAL-FZ 16 Dunoon Road Wye River BAL-FZ 17 BAL-40 18 Dunoon Road Wye River BAL-40 19 Dunoon Road Wye River BAL-40                                                                                                                                                                                                                                                            | 5 Stanway Drive Separation Creek                            | BAL-40                                              |
| 11 Stanway Drive Separation Creek 27 Stanway Drive Separation Creek BAL-FZ BAL-40 1 Coryule Avenue Wye River BAL-FZ BAL-40 2-3 Coryule Avenue Wye River BAL-FZ BAL-40 1 Dunoon Road Wye River BAL-FZ 2 Dunoon Road Wye River BAL-FZ 3 Dunoon Road Wye River BAL-FZ 4 Dunoon Road Wye River BAL-FZ 5 Dunoon Road Wye River BAL-FZ 6 Dunoon Road Wye River BAL-FZ 7-8 Dunoon Road Wye River BAL-FZ 9 Dunoon Road Wye River BAL-FZ 10 Dunoon Road Wye River BAL-FZ 11 Dunoon Road Wye River BAL-FZ 12 Dunoon Road Wye River BAL-FZ 13 Dunoon Road Wye River BAL-FZ 14 Dunoon Road Wye River BAL-FZ 15 Dunoon Road Wye River BAL-FZ 16 Dunoon Road Wye River BAL-FZ 17 BAL-40 18 Dunoon Road Wye River BAL-40 | 7 Stanway Drive Separation Creek                            | BAL-40                                              |
| 27 Stanway Drive Separation Creek BAL-FZ BAL-40 1 Coryule Avenue Wye River BAL-FZ BAL-40 2-3 Coryule Avenue Wye River BAL-FZ BAL-40 1 Dunoon Road Wye River BAL-FZ 2 Dunoon Road Wye River BAL-FZ 3 Dunoon Road Wye River BAL-FZ 4 Dunoon Road Wye River BAL-FZ 5 Dunoon Road Wye River BAL-FZ 6 Dunoon Road Wye River BAL-FZ 7-8 Dunoon Road Wye River BAL-FZ 9 Dunoon Road Wye River BAL-FZ 10 Dunoon Road Wye River BAL-FZ 11 Dunoon Road Wye River BAL-FZ 12 Dunoon Road Wye River BAL-FZ 13 Dunoon Road Wye River BAL-FZ 14 Dunoon Road Wye River BAL-FZ 15 Dunoon Road Wye River BAL-FZ 16 Dunoon Road Wye River BAL-FZ 17 BAL-40 18 Dunoon Road Wye River BAL-40                                                                                                                                                                                                                                                                                                                                                                                                                                                                                                                                                                                                                                        | 9 Stanway Drive Separation Creek                            | BAL-40                                              |
| 1 Coryule Avenue Wye River  2-3 Coryule Avenue Wye River  BAL-FZ  BAL-40  1 Dunoon Road Wye River  BAL-FZ  2 Dunoon Road Wye River  BAL-FZ  3 Dunoon Road Wye River  BAL-FZ  4 Dunoon Road Wye River  BAL-FZ  5 Dunoon Road Wye River  BAL-FZ  6 Dunoon Road Wye River  BAL-FZ  7-8 Dunoon Road Wye River  BAL-FZ  9 Dunoon Road Wye River  BAL-FZ  10 Dunoon Road Wye River  BAL-FZ  11 Dunoon Road Wye River  BAL-FZ  12 Dunoon Road Wye River  BAL-FZ  13 Dunoon Road Wye River  BAL-FZ  14 Dunoon Road Wye River  BAL-FZ  BAL-40  15 Dunoon Road Wye River  BAL-40  16 Dunoon Road Wye River  BAL-40  17 Dunoon Road Wye River  BAL-40                                                                                                                                                                                                                                                                                                                                                                                                                                                                                                                                                                                                                                                      | 11 Stanway Drive Separation Creek                           | BAL-FZ BAL-40                                       |
| 2-3 Coryule Avenue Wye River BAL-FZ BAL-40  1 Dunoon Road Wye River BAL-FZ 2 Dunoon Road Wye River BAL-FZ 3 Dunoon Road Wye River BAL-FZ 4 Dunoon Road Wye River BAL-FZ 5 Dunoon Road Wye River BAL-FZ 6 Dunoon Road Wye River BAL-FZ 7-8 Dunoon Road Wye River BAL-FZ 9 Dunoon Road Wye River BAL-FZ 10 Dunoon Road Wye River BAL-FZ 11 Dunoon Road Wye River BAL-FZ 12 Dunoon Road Wye River BAL-FZ BAL-40 13 Dunoon Road Wye River BAL-40 14 Dunoon Road Wye River BAL-40 15 Dunoon Road Wye River BAL-40 16 Dunoon Road Wye River BAL-40 17 Dunoon Road Wye River BAL-40 18 Dunoon Road Wye River BAL-40                                                                                                                                                                                                                                                                                                                                                                                                                                                                   | 27 Stanway Drive Separation Creek                           | BAL-FZ BAL-40                                       |
| 1 Dunoon Road Wye River 2 Dunoon Road Wye River 3 Dunoon Road Wye River 4 Dunoon Road Wye River 5 Dunoon Road Wye River 6 Dunoon Road Wye River 8 BAL-FZ 7-8 Dunoon Road Wye River 9 Dunoon Road Wye River 10 Dunoon Road Wye River 11 Dunoon Road Wye River 12 Dunoon Road Wye River 13 Dunoon Road Wye River 14 Dunoon Road Wye River 15 Dunoon Road Wye River 16 Dunoon Road Wye River 17 Dunoon Road Wye River 18 BAL-40 18 Dunoon Road Wye River BAL-40 18 Dunoon Road Wye River BAL-40                                                                                                                                                                                                                                                                                                                                                                                                                                                                                                                                                                                                                                                                                            | 1 Coryule Avenue Wye River                                  | BAL-FZ BAL-40                                       |
| 2 Dunoon Road Wye River 3 Dunoon Road Wye River 4 Dunoon Road Wye River 5 Dunoon Road Wye River 6 Dunoon Road Wye River 8 BAL-FZ 7-8 Dunoon Road Wye River 9 Dunoon Road Wye River 10 Dunoon Road Wye River 11 Dunoon Road Wye River 12 Dunoon Road Wye River 13 Dunoon Road Wye River 14 Dunoon Road Wye River 15 Dunoon Road Wye River 16 Dunoon Road Wye River 17 Dunoon Road Wye River 18 BAL-40 19 Dunoon Road Wye River 19 BAL-40 19 BAL-40 19 Dunoon Road Wye River 19 BAL-40 19 BAL-40 19 BAL-40 19 BAL-40                                                                                                                                                                                                                                                                                                                                                                                                                                                                                                                                                                                                                                                                                                                                                                               | 2-3 Coryule Avenue Wye River                                | BAL-FZ BAL-40                                       |
| 3 Dunoon Road Wye River  4 Dunoon Road Wye River  5 Dunoon Road Wye River  6 Dunoon Road Wye River  7-8 Dunoon Road Wye River  9 Dunoon Road Wye River  10 Dunoon Road Wye River  11 Dunoon Road Wye River  12 Dunoon Road Wye River  13 Dunoon Road Wye River  14 Dunoon Road Wye River  15 Dunoon Road Wye River  16 Dunoon Road Wye River  17 Dunoon Road Wye River  BAL-40                                                                                                                                                                                                                                                                                                                                                                                                                                                                                                                                                                                                                                                                                                                                                                                          | 1 Dunoon Road Wye River                                     | BAL-FZ                                              |
| 4 Dunoon Road Wye River  5 Dunoon Road Wye River  6 Dunoon Road Wye River  7-8 Dunoon Road Wye River  9 Dunoon Road Wye River  10 Dunoon Road Wye River  BAL-FZ  11 Dunoon Road Wye River  BAL-FZ  12 Dunoon Road Wye River  BAL-FZ  BAL-40  13 Dunoon Road Wye River  BAL-40  14 Dunoon Road Wye River  BAL-40  15 Dunoon Road Wye River  BAL-40  16 Dunoon Road Wye River  BAL-40  17 Dunoon Road Wye River  BAL-40                                                                                                                                                                                                                                                                                                                                                                                                                                                                                                                                                                                                                                                                                                                                                                                                                                                                                                           | 2 Dunoon Road Wye River                                     | BAL-FZ                                              |
| 5 Dunoon Road Wye River 6 Dunoon Road Wye River 7-8 Dunoon Road Wye River BAL-FZ 9 Dunoon Road Wye River BAL-FZ 10 Dunoon Road Wye River BAL-FZ 11 Dunoon Road Wye River BAL-FZ BAL-FZ 12 Dunoon Road Wye River BAL-FZ BAL-40 13 Dunoon Road Wye River BAL-40 14 Dunoon Road Wye River BAL-40 15 Dunoon Road Wye River BAL-40 16 Dunoon Road Wye River BAL-40 17 Dunoon Road Wye River BAL-40                                                                                                                                                                                                                                                                                                                                                                                                                                                                                                                                                                                                                                                                                                                                                                                                                                                                                                                                                            | 3 Dunoon Road Wye River                                     | BAL-FZ                                              |
| 6 Dunoon Road Wye River  7-8 Dunoon Road Wye River  9 Dunoon Road Wye River  10 Dunoon Road Wye River  11 Dunoon Road Wye River  12 Dunoon Road Wye River  13 Dunoon Road Wye River  14 Dunoon Road Wye River  15 Dunoon Road Wye River  16 Dunoon Road Wye River  17 Dunoon Road Wye River  18 Dunoon Road Wye River  BAL-40                                                                                                                                                                                                                                                                                                                                                                                                                                                                                                                                                                                                                                                                                                                                                                                                                                                                                                                                                                                   | 4 Dunoon Road Wye River                                     | BAL-FZ                                              |
| 7-8 Dunoon Road Wye River  9 Dunoon Road Wye River  10 Dunoon Road Wye River  BAL-FZ  11 Dunoon Road Wye River  BAL-FZ  BAL-40  12 Dunoon Road Wye River  BAL-40  13 Dunoon Road Wye River  BAL-40  14 Dunoon Road Wye River  BAL-40  15 Dunoon Road Wye River  BAL-40  16 Dunoon Road Wye River  BAL-40  17 Dunoon Road Wye River  BAL-40                                                                                                                                                                                                                                                                                                                                                                                                                                                                                                                                                                                                                                                                                                                                                                                                                                                                                                                                                                              | 5 Dunoon Road Wye River                                     | BAL-FZ                                              |
| 9 Dunoon Road Wye River  10 Dunoon Road Wye River  BAL-FZ  11 Dunoon Road Wye River  BAL-FZ  BAL-40  12 Dunoon Road Wye River  BAL-40  13 Dunoon Road Wye River  BAL-40  14 Dunoon Road Wye River  BAL-40  15 Dunoon Road Wye River  BAL-40  16 Dunoon Road Wye River  BAL-40  17 Dunoon Road Wye River  BAL-40                                                                                                                                                                                                                                                                                                                                                                                                                                                                                                                                                                                                                                                                                                                                                                                                                                                                                                                                                                                                                                                         | 6 Dunoon Road Wye River                                     | BAL-FZ                                              |
| 10 Dunoon Road Wye River BAL-FZ 11 Dunoon Road Wye River BAL-FZ BAL-40 12 Dunoon Road Wye River BAL-40 13 Dunoon Road Wye River BAL-40 14 Dunoon Road Wye River BAL-40 15 Dunoon Road Wye River BAL-40 16 Dunoon Road Wye River BAL-40 17 Dunoon Road Wye River BAL-40 BAL-40 BAL-40 BAL-40 BAL-40 BAL-40 BAL-40 BAL-40                                                                                                                                                                                                                                                                                                                                                                                                                                                                                                                                                                                                                                                                                                                                                                                                                                                                                                                                                                                                                                                                                                                                                         | 7-8 Dunoon Road Wye River                                   | BAL-FZ                                              |
| 11 Dunoon Road Wye River BAL-40  12 Dunoon Road Wye River BAL-40  13 Dunoon Road Wye River BAL-40  14 Dunoon Road Wye River BAL-40  15 Dunoon Road Wye River BAL-40  16 Dunoon Road Wye River BAL-40  17 Dunoon Road Wye River BAL-40  18 Dunoon Road Wye River BAL-40  18 Dunoon Road Wye River BAL-40                                                                                                                                                                                                                                                                                                                                                                                                                                                                                                                                                                                                                                                                                                                                                                                                                                                                                                                                                                                                                                                                                                                                                                         | 9 Dunoon Road Wye River                                     | BAL-FZ                                              |
| 12 Dunoon Road Wye River BAL-40  13 Dunoon Road Wye River BAL-40  14 Dunoon Road Wye River BAL-40  15 Dunoon Road Wye River BAL-40  16 Dunoon Road Wye River BAL-40  17 Dunoon Road Wye River BAL-40  18 Dunoon Road Wye River BAL-40  BAL-40                                                                                                                                                                                                                                                                                                                                                                                                                                                                                                                                                                                                                                                                                                                                                                                                                                                                                                                                                                                                                                                                                                                                                                                                                                   | 10 Dunoon Road Wye River                                    | BAL-FZ                                              |
| 13 Dunoon Road Wye River  14 Dunoon Road Wye River  BAL-40  15 Dunoon Road Wye River  BAL-40  16 Dunoon Road Wye River  BAL-40  17 Dunoon Road Wye River  BAL-40  BAL-40  BAL-40  BAL-40                                                                                                                                                                                                                                                                                                                                                                                                                                                                                                                                                                                                                                                                                                                                                                                                                                                                                                                                                                                                                                                                                                                                                                                                                                                                                        | 11 Dunoon Road Wye River                                    | BAL-FZ BAL-40                                       |
| 14 Dunoon Road Wye River BAL-40 15 Dunoon Road Wye River BAL-40 16 Dunoon Road Wye River BAL-40 17 Dunoon Road Wye River BAL-40 18 Dunoon Road Wye River BAL-40                                                                                                                                                                                                                                                                                                                                                                                                                                                                                                                                                                                                                                                                                                                                                                                                                                                                                                                                                                                                                                                                                                                                                                                                                                                                                                                 | 12 Dunoon Road Wye River                                    | BAL-40                                              |
| 15 Dunoon Road Wye River BAL-40  16 Dunoon Road Wye River BAL-40  17 Dunoon Road Wye River BAL-40  18 Dunoon Road Wye River BAL-40                                                                                                                                                                                                                                                                                                                                                                                                                                                                                                                                                                                                                                                                                                                                                                                                                                                                                                                                                                                                                                                                                                                                                                                                                                                                                                                                              | 13 Dunoon Road Wye River                                    | BAL-40                                              |
| 16 Dunoon Road Wye River BAL-40  17 Dunoon Road Wye River BAL-40  18 Dunoon Road Wye River BAL-40                                                                                                                                                                                                                                                                                                                                                                                                                                                                                                                                                                                                                                                                                                                                                                                                                                                                                                                                                                                                                                                                                                                                                                                                                                                                                                                                                                               | 14 Dunoon Road Wye River                                    | BAL-40                                              |
| 17 Dunoon Road Wye River BAL-40 18 Dunoon Road Wye River BAL-40                                                                                                                                                                                                                                                                                                                                                                                                                                                                                                                                                                                                                                                                                                                                                                                                                                                                                                                                                                                                                                                                                                                                                                                                                                                                                                                                                                                                                 | 15 Dunoon Road Wye River                                    | BAL-40                                              |
| 18 Dunoon Road Wye River BAL-40                                                                                                                                                                                                                                                                                                                                                                                                                                                                                                                                                                                                                                                                                                                                                                                                                                                                                                                                                                                                                                                                                                                                                                                                                                                                                                                                                                                                                                                 | 16 Dunoon Road Wye River                                    | BAL-40                                              |
|                                                                                                                                                                                                                                                                                                                                                                                                                                                                                                                                                                                                                                                                                                                                                                                                                                                                                                                                                                                                                                                                                                                                                                                                                                                                                                                                                                                                                                                                                 | 17 Dunoon Road Wye River                                    | BAL-40                                              |
| 19 Dunoon Road Wye River BAL-FZ BAL-40                                                                                                                                                                                                                                                                                                                                                                                                                                                                                                                                                                                                                                                                                                                                                                                                                                                                                                                                                                                                                                                                                                                                                                                                                                                                                                                                                                                                                                          | 18 Dunoon Road Wye River                                    | BAL-40                                              |
|                                                                                                                                                                                                                                                                                                                                                                                                                                                                                                                                                                                                                                                                                                                                                                                                                                                                                                                                                                                                                                                                                                                                                                                                                                                                                                                                                                                                                                                                                 | 19 Dunoon Road Wye River                                    | BAL-FZ BAL-40                                       |
| 20 Dunoon Road Wye River BAL-FZ BAL-40                                                                                                                                                                                                                                                                                                                                                                                                                                                                                                                                                                                                                                                                                                                                                                                                                                                                                                                                                                                                                                                                                                                                                                                                                                                                                                                                                                                                                                          | 20 Dunoon Road Wye River                                    | BAL-FZ BAL-40                                       |
| 10A Dunoon Road Wye River BAL-FZ BAL-40                                                                                                                                                                                                                                                                                                                                                                                                                                                                                                                                                                                                                                                                                                                                                                                                                                                                                                                                                                                                                                                                                                                                                                                                                                                                                                                                                                                                                                         | 10A Dunoon Road Wye River                                   | BAL-FZ BAL-40                                       |
| 1 Durimbil Avenue Wye River BAL-40                                                                                                                                                                                                                                                                                                                                                                                                                                                                                                                                                                                                                                                                                                                                                                                                                                                                                                                                                                                                                                                                                                                                                                                                                                                                                                                                                                                                                                              | 1 Durimbil Avenue Wye River                                 | BAL-40                                              |
| 2 Durimbil Avenue Wye River BAL-40                                                                                                                                                                                                                                                                                                                                                                                                                                                                                                                                                                                                                                                                                                                                                                                                                                                                                                                                                                                                                                                                                                                                                                                                                                                                                                                                                                                                                                              | 2 Durimbil Avenue Wye River                                 | BAL-40                                              |

| Address of land to which this incorporated document applies |        | of bushfi<br>L) for the I |        |
|-------------------------------------------------------------|--------|---------------------------|--------|
| 3 Durimbil Avenue Wye River                                 | BAL-40 |                           | _      |
| 4 Durimbil Avenue Wye River                                 | BAL-40 |                           | _      |
| 5 Durimbil Avenue Wye River                                 | BAL-FZ | BAL-40                    |        |
| 6 Durimbil Avenue Wye River                                 | BAL-40 |                           |        |
| 7 Durimbil Avenue Wye River                                 | BAL-FZ | BAL-40                    |        |
| 8 Durimbil Avenue Wye River                                 | BAL-40 |                           | _      |
| 9 Durimbil Avenue Wye River                                 | BAL-FZ | BAL-40                    |        |
| 10 Durimbil Avenue Wye River                                | BAL-40 |                           |        |
| 12 Durimbil Avenue Wye River                                | BAL-40 |                           |        |
| 14 Durimbil Avenue Wye River                                | BAL-40 |                           |        |
| 16 Durimbil Avenue Wye River                                | BAL-40 |                           |        |
| 18 Durimbil Avenue Wye River                                | BAL-40 |                           |        |
| 20 Durimbil Avenue Wye River                                | BAL-40 |                           |        |
| 21 Durimbil Avenue Wye River                                | BAL-40 |                           |        |
| 22 Durimbil Avenue Wye River                                | BAL-40 |                           |        |
| 23 Durimbil Avenue Wye River                                | BAL-40 |                           |        |
| 24 Durimbil Avenue Wye River                                | BAL-40 |                           |        |
| 25 Durimbil Avenue Wye River                                | BAL-40 |                           |        |
| 26 Durimbil Avenue Wye River                                | BAL-40 |                           |        |
| 27 Durimbil Avenue Wye River                                | BAL-40 |                           |        |
| 28 Durimbil Avenue Wye River                                | BAL-40 |                           |        |
| 30 Durimbil Avenue Wye River                                | BAL-40 |                           |        |
| 41 Great Ocean Road Wye River                               | BAL-FZ | BAL-40                    | BAL-29 |
| 45 Great Ocean Road Wye River                               | BAL-FZ | BAL-40                    | BAL-29 |
| 47 Great Ocean Road Wye River                               | BAL-FZ | BAL-40                    | BAL-29 |
| 49 Great Ocean Road Wye River                               | BAL-FZ | BAL-40                    | BAL-29 |
| 1 Illowra Avenue Wye River                                  | BAL-FZ | BAL-40                    |        |
| 2 Illowra Avenue Wye River                                  | BAL-FZ |                           |        |
| 3 Illowra Avenue Wye River                                  | BAL-FZ |                           |        |
| 4 Illowra Avenue Wye River                                  | BAL-FZ |                           |        |
| 1 Iluka Avenue Wye River                                    | BAL-40 |                           |        |
| 2 Iluka Avenue Wye River                                    | BAL-40 |                           |        |
| 3 Iluka Avenue Wye River                                    | BAL-40 |                           |        |
| 4 Iluka Avenue Wye River                                    | BAL-40 |                           |        |
|                                                             | _      | _                         | _      |

| Address of land to which this incorporated document applies |        | of bushfire attack |
|-------------------------------------------------------------|--------|--------------------|
| 5 Iluka Avenue Wye River                                    | BAL-40 |                    |
| 6 Iluka Avenue Wye River                                    | BAL-FZ | BAL-40             |
| 7 Iluka Avenue Wye River                                    | BAL-FZ | BAL-40             |
| 8 Iluka Avenue Wye River                                    | BAL-FZ | BAL-40             |
| 9 Iluka Avenue Wye River                                    | BAL-FZ | BAL-40             |
| 10-12 Iluka Avenue Wye River                                | BAL-FZ | BAL-40             |
| 13 Iluka Avenue Wye River                                   | BAL-FZ | BAL-40             |
| 14 Iluka Avenue Wye River                                   | BAL-FZ | BAL-40             |
| 15 Iluka Avenue Wye River                                   | BAL-FZ | BAL-40             |
| 16 Iluka Avenue Wye River                                   | BAL-FZ | BAL-40             |
| 17 Iluka Avenue Wye River                                   | BAL-FZ | BAL-40             |
| 18 Iluka Avenue Wye River                                   | BAL-FZ | BAL-40             |
| 19 Iluka Avenue Wye River                                   | BAL-FZ | BAL-40             |
| 20 Iluka Avenue Wye River                                   | BAL-FZ | BAL-40             |
| 21 Iluka Avenue Wye River                                   | BAL-FZ | BAL-40             |
| 22 Iluka Avenue Wye River                                   | BAL-FZ | BAL-40             |
| 23 Iluka Avenue Wye River                                   | BAL-FZ | BAL-40             |
| 24 Iluka Avenue Wye River                                   | BAL-FZ | BAL-40             |
| 25 Iluka Avenue Wye River                                   | BAL-FZ | BAL-40             |
| 5A Iluka Avenue Wye River                                   | BAL-FZ | BAL-40             |
| 1 Karingal Drive Wye River                                  | BAL-40 |                    |
| 2 Karingal Drive Wye River                                  | BAL-40 |                    |
| 3 Karingal Drive Wye River                                  | BAL-40 |                    |
| 4 Karingal Drive Wye River                                  | BAL-40 |                    |
| 5 Karingal Drive Wye River                                  | BAL-FZ | BAL-40             |
| 6 Karingal Drive Wye River                                  | BAL-40 |                    |
| 7 Karingal Drive Wye River                                  | BAL-FZ | BAL-40             |
| 8 Karingal Drive Wye River                                  | BAL-40 |                    |
| 9 Karingal Drive Wye River                                  | BAL-FZ | BAL-40             |
| 10 Karingal Drive Wye River                                 | BAL-40 |                    |
| 11 Karingal Drive Wye River                                 | BAL-FZ | BAL-40             |
| 12 Karingal Drive Wye River                                 | BAL-40 |                    |
|                                                             |        |                    |
| 13 Karingal Drive Wye River                                 | BAL-FZ | BAL-40             |