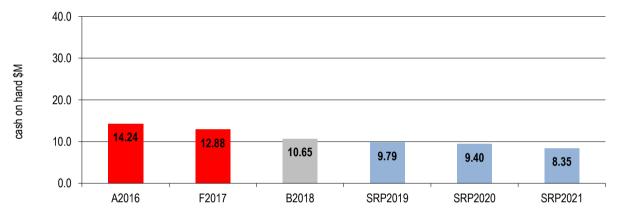

perating result for the 2017/18 year is an operating surplus of \$10.66 million, which is a movement of (\$0.29) million from the 2016/17 forecast actual. The surplus result reflects the additional capital revenue generated to cover capital works relating to disaster recovery. The surpluses during the SRP period represent the operating surplus generated to cover the ongoing asset renewal requirements of Colac Otway Shire.

# 8.3 Services



The net cost of services delivered to the community for the 2017/18 year is expected to be \$15.87 million which is a decrease of (\$4.75) million over 2016/17. A key influencing factor in the development of the 2017/18 budget has been to realise the cost benefits generated via continuous business improvement and a reduction in disaster recovery work.



# 8.4 Cash and investments

Refer also Section 4 for the Statement of Cash Flows and Section 11 for an analysis of the cash position.



# 8.5 Capital works

The capital works program for the 2017/18 year is expected to be \$21.64 million of which \$1.67 million relates to projects which will be carried forward from the 2016/17 year. The carried forward component is fully funded from the 2016/17 budget. Of the \$21.64 million of capital funding required, \$9.91 million will come from external grants, \$0.26 million will come from community contributions with the balance of \$9.80 million from Council cash and reserves. The budgeted program continues Council's enviable position of maintaining renewal expenditure at least in line with Depreciation.

Refer also Section 4 for the Statement o