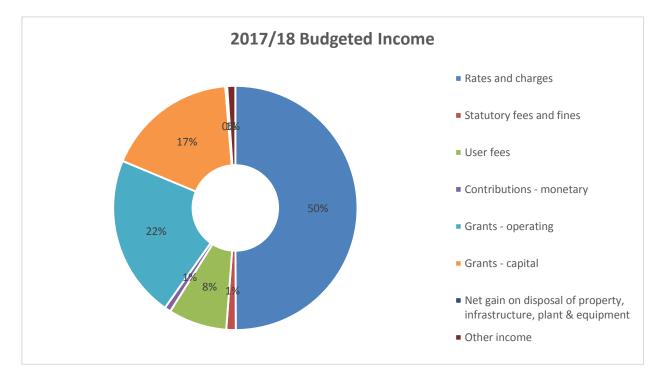

# **3.1 Comprehensive Income Statement** For the four years ending 30 June 2021

|                                                                                                          | Forecast<br>Actual | Budget            | Strate            | lan                              |                   |
|----------------------------------------------------------------------------------------------------------|--------------------|-------------------|-------------------|----------------------------------|-------------------|
|                                                                                                          | 2016/17<br>\$'000  | 2017/18<br>\$'000 | 2018/19<br>\$'000 | Projections<br>2019/20<br>\$'000 | 2020/21<br>\$'000 |
| Income                                                                                                   |                    |                   |                   |                                  |                   |
| Rates and charges                                                                                        | 28,789             | 29,238            | 29,823            | 30,419                           | 31,028            |
| Statutory fees and fines                                                                                 | 672                | 730               | 744               | 759                              | 775               |
| User fees                                                                                                | 4,324              | 4,540             | 4,631             | 4,724                            | 4,818             |
| Grants - Operating                                                                                       | 11,109             | 12,592            | 9,624             | 11,125                           | 8,624             |
| Grants - Capital                                                                                         | 12,146             | 10,185            | 7,449             | 7,523                            | 8,672             |
| Contributions - monetary                                                                                 | 341                | 485               | 485               | 485                              | 485               |
| Net gain/(loss) on disposal of property, infrastructure, plant and equipment                             | 83                 | 147               | 147               | 147                              | 147               |
| Share of net profits/(losses) of associates and joint ventures                                           | 30                 | 7                 | 7                 | 7                                | 7                 |
| Other income                                                                                             | 722                | 616               | 626               | 635                              | 645               |
| Total income                                                                                             | 58,217             | 58,541            | 53,536            | 55,825                           | 55,201            |
| Expenses                                                                                                 |                    |                   |                   |                                  |                   |
| Employee costs                                                                                           | 18,851             | 18,982            | 19,361            | 19,942                           | 20,540            |
| Materials and services                                                                                   | 16,478             | 16,450            | 16,762            | 17,098                           | 17,440            |
| Bad and doubtful debts                                                                                   | 2                  | 2                 | 2                 | 2                                | 2                 |
| Depreciation and amortisation                                                                            | 9,430              | 10,027            | 10,343            | 10,663                           | 10,986            |
| Borrowing costs                                                                                          | 269                | 226               | 181               | 122                              | 74                |
| Other expenses                                                                                           | 2,237              | 2,199             | 1,970             | 1,789                            | 1,858             |
| Total expenses                                                                                           | 47,267             | 47,886            | 48,620            | 49,616                           | 50,900            |
|                                                                                                          |                    |                   |                   |                                  |                   |
| Surplus/(deficit) for the year                                                                           | 10,950             | 10,656            | 4,916             | 6,209                            | 4,301             |
| Other comprehensive income<br>Items that will not be reclassified to surplus/(deficit) in future periods |                    |                   |                   |                                  |                   |
| Net asset revaluation increment/(decrement)                                                              | 0                  | 0                 | 0                 | 0                                | 0                 |
| Share of other comprehensive income of associates and joint ventures                                     | 0                  | 0                 | 0                 | 0                                | 0                 |
| Items that may be reclassified to surplus or deficit in future periods                                   | 0                  | 0                 | 0                 | 0                                | 0                 |
| Total comprehensive result                                                                               | 10,950             | 10,656            | 4,916             | 6,209                            | 4,301             |