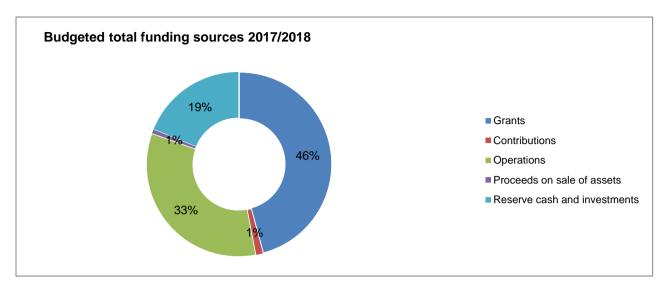

(Note: Underlying operating result is an important measure of financial sustainability as it excludes income which is to be used for capital, from being allocated to cover operating expenses)

- Total Capital Works Program of \$21.64M (2016/17 \$21.35M)
- o \$7.6M from Council operations (rates funded)
- o \$0.0M from borrowings
- o \$0.15M from asset sales
- o \$11.47M from external grants
- o \$2.42M from cash and reserves