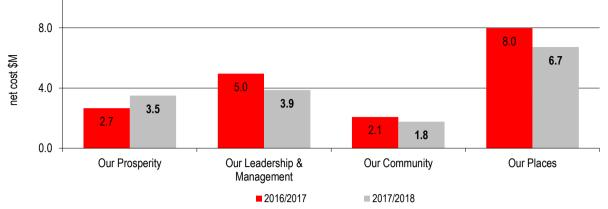

# 2.8 Reconciliation with budgeted operating result

|                                | Net Cost |             |           |
|--------------------------------|----------|-------------|-----------|
|                                | Total    | Expenditure | (Revenue) |
|                                | \$'000   | \$'000      | \$'000    |
| Our Prosperity                 | 3,502    | 6,714       | (3,212)   |
| Our Places                     | 6,722    | 13,178      | (6,456)   |
| Our Community                  | 3,876    | 9,384       | (5,508)   |
| Our Leadership & Management    | 1,770    | 8,582       | (6,812)   |
| Total services and initiatives | 15,870   | 37,859      | (21,988)  |
| Other non-attributable         | 10,027   |             |           |
| Deficit before funding sources | 25,897   |             |           |
| Funding sources:               |          |             |           |
| Rates & charges                | (26,368) |             |           |
| Capital grants                 | (10,185) |             |           |
| Total funding sources          | (36,553) |             |           |
| Surplus for the year           | (10,656) |             |           |