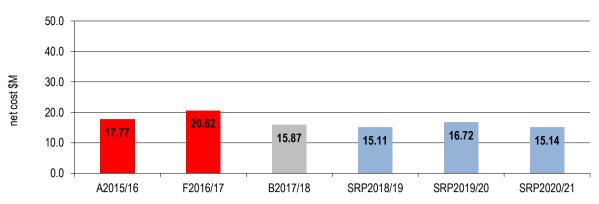

This will result in an increase in total revenue from rates and service charges of 1.7%. The 1.7% increase (including almost 1% representing the growth in the number of properties) has been set at a level that balances the infrastructure needs of the shire while minimising the rating burden for our community.



#### 8.2 Operating Result

The expected operating result for the 2017/18 year is an operating surplus of \$10.66 million, which is a movement of (\$0.29) million from the 2016/17 forecast actual. The surplus result reflects the additional capital revenue generated to cover capital works relating to disaster recovery. The surpluses during the SRP period represent the operating surplus generated to cover the ongoing asset renewal requirements of Colac Otway Shire.

# 8.3 Services



The net cost of services delivered to the community for the 2017/18 year is expected to be \$15.87 million which is a decrease of (\$4.75) million over 2016/17. A key influencing factor in the development of the 2017/18 budget has been to realise the cost benefits generated via continuous business improvement and a reduction in disaster recovery work.



# 8.4 Cash and investments

Refer also Section 4 for the Statement of Cash Flows and Section 11 for an analysis of the cash position.



# 8.5 Capital works

The capital works program for the 2017/18 year is expected to be \$21.64 million of which \$1.67 million relates to projects which will be carried forward from the 2016/17 year. The carried forward component is fully funded from the 2016/17 budget. Of the \$21.64 million of capital