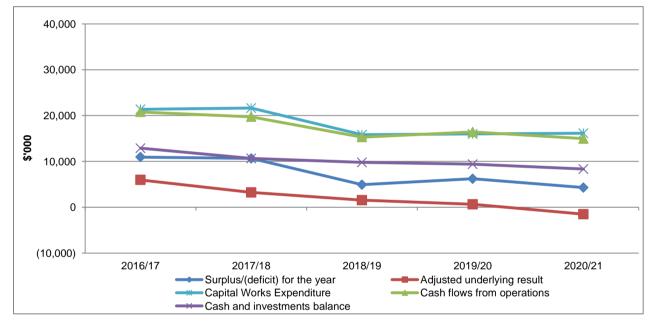

This Budget projects a surplus of \$10.66m for 2017/18 and an adjusted underlying surplus result of \$3.24m after adjusting for non-recurrent capital grants and contributions (refer Sections 5 and 10.1).

- 3. Key Statistics
- Total Revenue: \$58.54M (2016/17 \$58.2M)
- Total Expenditure: \$47.88M (2016/17 \$47.3M)
- Accounting Result: \$10.66M Surplus (2016/17 \$10.9M Surplus)
- (Refer Income Statement in Section 3)
- Underlying operating result: Surplus of \$3.24M (2016/17 Surplus of \$5.97M)
- (Refer Analysis of operating Budget in Section 10.1)

# **3.1 Comprehensive Income Statement** For the four years ending 30 June 2021

|                                                                                                          | Forecast<br>Actual | Budget            | Strate            | lan                              |                   |
|----------------------------------------------------------------------------------------------------------|--------------------|-------------------|-------------------|----------------------------------|-------------------|
|                                                                                                          | 2016/17<br>\$'000  | 2017/18<br>\$'000 | 2018/19<br>\$'000 | Projections<br>2019/20<br>\$'000 | 2020/21<br>\$'000 |
| Income                                                                                                   |                    |                   |                   |                                  |                   |
| Rates and charges                                                                                        | 28,789             | 29,238            | 29,823            | 30,419                           | 31,028            |
| Statutory fees and fines                                                                                 | 672                | 730               | 744               | 759                              | 775               |
| User fees                                                                                                | 4,324              | 4,540             | 4,631             | 4,724                            | 4,818             |
| Grants - Operating                                                                                       | 11,109             | 12,592            | 9,624             | 11,125                           | 8,624             |
| Grants - Capital                                                                                         | 12,146             | 10,185            | 7,449             | 7,523                            | 8,672             |
| Contributions - monetary                                                                                 | 341                | 485               | 485               | 485                              | 485               |
| Net gain/(loss) on disposal of property, infrastructure, plant and equipment                             | 83                 | 147               | 147               | 147                              | 147               |
| Share of net profits/(losses) of associates and joint ventures                                           | 30                 | 7                 | 7                 | 7                                | 7                 |
| Other income                                                                                             | 722                | 616               | 626               | 635                              | 645               |
| Total income                                                                                             | 58,217             | 58,541            | 53,536            | 55,825                           | 55,201            |
| Expenses                                                                                                 |                    |                   |                   |                                  |                   |
| Employee costs                                                                                           | 18,851             | 18,982            | 19,361            | 19,942                           | 20,540            |
| Materials and services                                                                                   | 16,478             | 16,450            | 16,762            | 17,098                           | 17,440            |
| Bad and doubtful debts                                                                                   | 2                  | 2                 | 2                 | 2                                | 2                 |
| Depreciation and amortisation                                                                            | 9,430              | 10,027            | 10,343            | 10,663                           | 10,986            |
| Borrowing costs                                                                                          | 269                | 226               | 181               | 122                              | 74                |
| Other expenses                                                                                           | 2,237              | 2,199             | 1,970             | 1,789                            | 1,858             |
| Total expenses                                                                                           | 47,267             | 47,886            | 48,620            | 49,616                           | 50,900            |
|                                                                                                          |                    |                   |                   |                                  |                   |
| Surplus/(deficit) for the year                                                                           | 10,950             | 10,656            | 4,916             | 6,209                            | 4,301             |
| Other comprehensive income<br>Items that will not be reclassified to surplus/(deficit) in future periods |                    |                   |                   |                                  |                   |
| Net asset revaluation increment/(decrement)                                                              | 0                  | 0                 | 0                 | 0                                | 0                 |
| Share of other comprehensive income of associates and joint ventures                                     | 0                  | 0                 | 0                 | 0                                | 0                 |
| Items that may be reclassified to surplus or deficit in future periods                                   | 0                  | 0                 | 0                 | 0                                | 0                 |
| Total comprehensive result                                                                               | 10,950             | 10,656            | 4,916             | 6,209                            | 4,301             |

# 3.4 Statement of Cash Flows

For the four years ending 30 June 2021

|                                                                     | Forecast   | Budget     | Strateg    | an          |            |
|---------------------------------------------------------------------|------------|------------|------------|-------------|------------|
|                                                                     | Actual     |            |            | Projections |            |
|                                                                     | 2016/17    | 2017/18    | 2018/19    | 2019/20     | 2020/21    |
|                                                                     | \$'000     | \$'000     | \$'000     | \$'000      | \$'000     |
|                                                                     | Inflows    | Inflows    | Inflows    | Inflows     | Inflows    |
|                                                                     | (Outflows) | (Outflows) | (Outflows) | (Outflows)  | (Outflows) |
| Cash flows from operating activities                                |            |            |            |             |            |
| Rates and charges                                                   | 29,254     | 29,226     | 30,005     | 30,341      | 31,054     |
| Statutory fees and fines                                            | 672        | 730        | 744        | 759         | 775        |
| User fees                                                           | 4,324      | 4,540      | 4,631      | 4,724       | 4,818      |
| Grants - operating                                                  | 11,109     | 12,592     | 7,449      | 7,523       | 8,672      |
| Grants - capital                                                    | 12,146     | 10,185     | 9,624      | 11,125      | 8,624      |
| Contributions - monetary                                            | 341        | 485        | 485        | 485         | 485        |
| Other receipts                                                      | 722        | 616        | 626        | 635         | 645        |
| Employee costs                                                      | (19,003)   | (19,727)   | (19,539)   | (20,297)    | (20,868)   |
| Materials and services                                              | (16,527)   | (16,701)   | (16,752)   | (17,078)    | (17,387)   |
| Trust funds and deposits repaid                                     | (1)        | (10)       | 0          | 0           | 0          |
| Other payments                                                      | (2,237)    | (2,199)    | (1,970)    | (1,789)     | (1,858)    |
| Net cash provided by/(used in) operating activities                 | 20,801     | 19,739     | 15,303     | 16,429      | 14,960     |
| Cash flows from investing activities                                |            |            |            |             |            |
| Payments for property, infrastructure, plant and equipment          | (21,355)   | (21,637)   | (15,824)   | (15,981)    | (16,140)   |
| Proceeds from sale of property, infrastructure, plant and equipment | 269        | 490        | 490        | 490         | 490        |
| Net cash provided by/ (used in) investing activities                | (21,086)   | (21,147)   | (15,334)   | (15,491)    | (15,650)   |
| Cash flows from financing activities                                |            |            |            |             |            |
| Finance costs                                                       | (269)      | (226)      | (181)      | (122)       | (74)       |
| Repayment of borrowings                                             | (799)      | (604)      | (649)      | (1,197)     | (286)      |
| Net cash provided by/(used in) financing activities                 | (1,068)    | (830)      | (830)      | (1,319)     | (360)      |
| Net increase/(decrease) in cash & cash equivalents                  | (1,353)    | (2,238)    | (861)      | (382)       | (1,050)    |
| Cash and cash equivalents at the beginning of the financial year    | 14,237     | 12,884     | 10,646     | 9,785       | 9,404      |
| Cash and cash equivalents at the end of the financial year          | 12,884     | 10,646     | 9,785      | 9,404       | 8,353      |