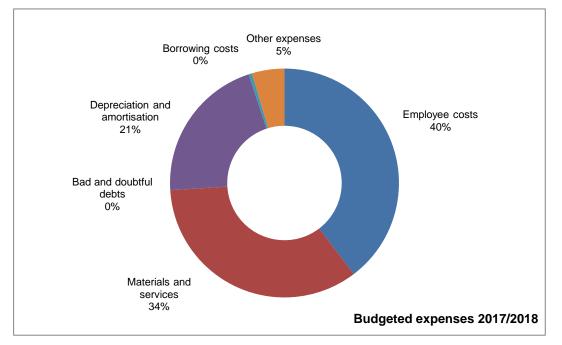

# **3.1 Comprehensive Income Statement** For the four years ending 30 June 2021

|                                                                                                          | Forecast<br>Actual | Budget            | Strate            | lan                              |                   |
|----------------------------------------------------------------------------------------------------------|--------------------|-------------------|-------------------|----------------------------------|-------------------|
|                                                                                                          | 2016/17<br>\$'000  | 2017/18<br>\$'000 | 2018/19<br>\$'000 | Projections<br>2019/20<br>\$'000 | 2020/21<br>\$'000 |
| Income                                                                                                   |                    |                   |                   |                                  |                   |
| Rates and charges                                                                                        | 28,789             | 29,238            | 29,823            | 30,419                           | 31,028            |
| Statutory fees and fines                                                                                 | 672                | 730               | 744               | 759                              | 775               |
| User fees                                                                                                | 4,324              | 4,540             | 4,631             | 4,724                            | 4,818             |
| Grants - Operating                                                                                       | 11,109             | 12,592            | 9,624             | 11,125                           | 8,624             |
| Grants - Capital                                                                                         | 12,146             | 10,185            | 7,449             | 7,523                            | 8,672             |
| Contributions - monetary                                                                                 | 341                | 485               | 485               | 485                              | 485               |
| Net gain/(loss) on disposal of property, infrastructure, plant and equipment                             | 83                 | 147               | 147               | 147                              | 147               |
| Share of net profits/(losses) of associates and joint ventures                                           | 30                 | 7                 | 7                 | 7                                | 7                 |
| Other income                                                                                             | 722                | 616               | 626               | 635                              | 645               |
| Total income                                                                                             | 58,217             | 58,541            | 53,536            | 55,825                           | 55,201            |
| Expenses                                                                                                 |                    |                   |                   |                                  |                   |
| Employee costs                                                                                           | 18,851             | 18,982            | 19,361            | 19,942                           | 20,540            |
| Materials and services                                                                                   | 16,478             | 16,450            | 16,762            | 17,098                           | 17,440            |
| Bad and doubtful debts                                                                                   | 2                  | 2                 | 2                 | 2                                | 2                 |
| Depreciation and amortisation                                                                            | 9,430              | 10,027            | 10,343            | 10,663                           | 10,986            |
| Borrowing costs                                                                                          | 269                | 226               | 181               | 122                              | 74                |
| Other expenses                                                                                           | 2,237              | 2,199             | 1,970             | 1,789                            | 1,858             |
| Total expenses                                                                                           | 47,267             | 47,886            | 48,620            | 49,616                           | 50,900            |
|                                                                                                          |                    |                   |                   |                                  |                   |
| Surplus/(deficit) for the year                                                                           | 10,950             | 10,656            | 4,916             | 6,209                            | 4,301             |
| Other comprehensive income<br>Items that will not be reclassified to surplus/(deficit) in future periods |                    |                   |                   |                                  |                   |
| Net asset revaluation increment/(decrement)                                                              | 0                  | 0                 | 0                 | 0                                | 0                 |
| Share of other comprehensive income of associates and joint ventures                                     | 0                  | 0                 | 0                 | 0                                | 0                 |
| Items that may be reclassified to surplus or deficit in future periods                                   | 0                  | 0                 | 0                 | 0                                | 0                 |
| Total comprehensive result                                                                               | 10,950             | 10,656            | 4,916             | 6,209                            | 4,301             |