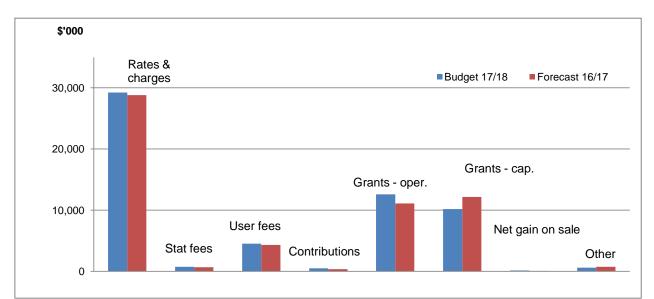

# **3.1 Comprehensive Income Statement** For the four years ending 30 June 2021

|                                                                                                          | Forecast<br>Actual | Budget            | Strate            | lan                              |                   |
|----------------------------------------------------------------------------------------------------------|--------------------|-------------------|-------------------|----------------------------------|-------------------|
|                                                                                                          | 2016/17<br>\$'000  | 2017/18<br>\$'000 | 2018/19<br>\$'000 | Projections<br>2019/20<br>\$'000 | 2020/21<br>\$'000 |
| Income                                                                                                   |                    |                   |                   |                                  |                   |
| Rates and charges                                                                                        | 28,789             | 29,238            | 29,823            | 30,419                           | 31,028            |
| Statutory fees and fines                                                                                 | 672                | 730               | 744               | 759                              | 775               |
| User fees                                                                                                | 4,324              | 4,540             | 4,631             | 4,724                            | 4,818             |
| Grants - Operating                                                                                       | 11,109             | 12,592            | 9,624             | 11,125                           | 8,624             |
| Grants - Capital                                                                                         | 12,146             | 10,185            | 7,449             | 7,523                            | 8,672             |
| Contributions - monetary                                                                                 | 341                | 485               | 485               | 485                              | 485               |
| Net gain/(loss) on disposal of property, infrastructure, plant and equipment                             | 83                 | 147               | 147               | 147                              | 147               |
| Share of net profits/(losses) of associates and joint ventures                                           | 30                 | 7                 | 7                 | 7                                | 7                 |
| Other income                                                                                             | 722                | 616               | 626               | 635                              | 645               |
| Total income                                                                                             | 58,217             | 58,541            | 53,536            | 55,825                           | 55,201            |
| Expenses                                                                                                 |                    |                   |                   |                                  |                   |
| Employee costs                                                                                           | 18,851             | 18,982            | 19,361            | 19,942                           | 20,540            |
| Materials and services                                                                                   | 16,478             | 16,450            | 16,762            | 17,098                           | 17,440            |
| Bad and doubtful debts                                                                                   | 2                  | 2                 | 2                 | 2                                | 2                 |
| Depreciation and amortisation                                                                            | 9,430              | 10,027            | 10,343            | 10,663                           | 10,986            |
| Borrowing costs                                                                                          | 269                | 226               | 181               | 122                              | 74                |
| Other expenses                                                                                           | 2,237              | 2,199             | 1,970             | 1,789                            | 1,858             |
| Total expenses                                                                                           | 47,267             | 47,886            | 48,620            | 49,616                           | 50,900            |
|                                                                                                          |                    |                   |                   |                                  |                   |
| Surplus/(deficit) for the year                                                                           | 10,950             | 10,656            | 4,916             | 6,209                            | 4,301             |
| Other comprehensive income<br>Items that will not be reclassified to surplus/(deficit) in future periods |                    |                   |                   |                                  |                   |
| Net asset revaluation increment/(decrement)                                                              | 0                  | 0                 | 0                 | 0                                | 0                 |
| Share of other comprehensive income of associates and joint ventures                                     | 0                  | 0                 | 0                 | 0                                | 0                 |
| Items that may be reclassified to surplus or deficit in future periods                                   | 0                  | 0                 | 0                 | 0                                | 0                 |
| Total comprehensive result                                                                               | 10,950             | 10,656            | 4,916             | 6,209                            | 4,301             |