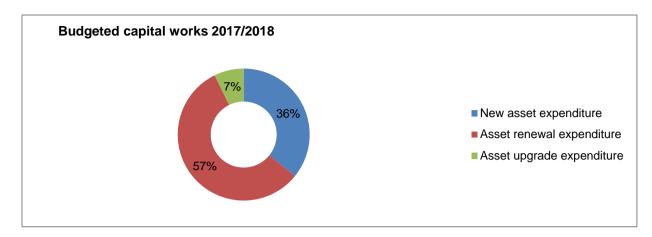

• The delivery of significant capital works totalling \$21.64 million. And \$12.31 million will be spent on renewing community assets, a further \$1.57 million spent on assets to improve community services.

# 1. Key things we are funding

1) Ongoing delivery of services to the Colac Otway Shire community funded by a budget of \$47.9m. These services are summarised in Section 2.1.

2) Continued investment in capital assets (\$21.64m) primarily for renewal works (12.3m). The Statement of Capital Works can be found in Section 3 and further details on the capital works budget can be found in Sections 6 and 12.