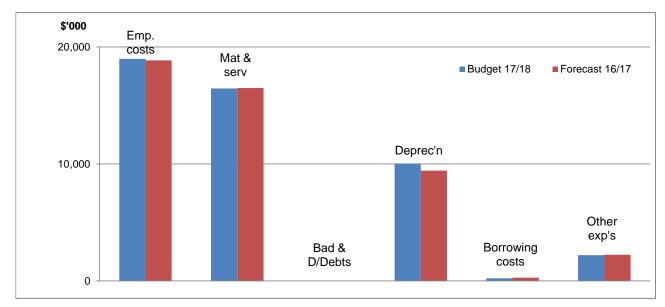

# **3.1 Comprehensive Income Statement** For the four years ending 30 June 2021

|                                                                                                          | Forecast<br>Actual | Budget            | Strate            | lan                              |                   |
|----------------------------------------------------------------------------------------------------------|--------------------|-------------------|-------------------|----------------------------------|-------------------|
|                                                                                                          | 2016/17<br>\$'000  | 2017/18<br>\$'000 | 2018/19<br>\$'000 | Projections<br>2019/20<br>\$'000 | 2020/21<br>\$'000 |
| Income                                                                                                   |                    |                   |                   |                                  |                   |
| Rates and charges                                                                                        | 28,789             | 29,238            | 29,823            | 30,419                           | 31,028            |
| Statutory fees and fines                                                                                 | 672                | 730               | 744               | 759                              | 775               |
| User fees                                                                                                | 4,324              | 4,540             | 4,631             | 4,724                            | 4,818             |
| Grants - Operating                                                                                       | 11,109             | 12,592            | 9,624             | 11,125                           | 8,624             |
| Grants - Capital                                                                                         | 12,146             | 10,185            | 7,449             | 7,523                            | 8,672             |
| Contributions - monetary                                                                                 | 341                | 485               | 485               | 485                              | 485               |
| Net gain/(loss) on disposal of property, infrastructure, plant and equipment                             | 83                 | 147               | 147               | 147                              | 147               |
| Share of net profits/(losses) of associates and joint ventures                                           | 30                 | 7                 | 7                 | 7                                | 7                 |
| Other income                                                                                             | 722                | 616               | 626               | 635                              | 645               |
| Total income                                                                                             | 58,217             | 58,541            | 53,536            | 55,825                           | 55,201            |
| Expenses                                                                                                 |                    |                   |                   |                                  |                   |
| Employee costs                                                                                           | 18,851             | 18,982            | 19,361            | 19,942                           | 20,540            |
| Materials and services                                                                                   | 16,478             | 16,450            | 16,762            | 17,098                           | 17,440            |
| Bad and doubtful debts                                                                                   | 2                  | 2                 | 2                 | 2                                | 2                 |
| Depreciation and amortisation                                                                            | 9,430              | 10,027            | 10,343            | 10,663                           | 10,986            |
| Borrowing costs                                                                                          | 269                | 226               | 181               | 122                              | 74                |
| Other expenses                                                                                           | 2,237              | 2,199             | 1,970             | 1,789                            | 1,858             |
| Total expenses                                                                                           | 47,267             | 47,886            | 48,620            | 49,616                           | 50,900            |
|                                                                                                          |                    |                   |                   |                                  |                   |
| Surplus/(deficit) for the year                                                                           | 10,950             | 10,656            | 4,916             | 6,209                            | 4,301             |
| Other comprehensive income<br>Items that will not be reclassified to surplus/(deficit) in future periods |                    |                   |                   |                                  |                   |
| Net asset revaluation increment/(decrement)                                                              | 0                  | 0                 | 0                 | 0                                | 0                 |
| Share of other comprehensive income of associates and joint ventures                                     | 0                  | 0                 | 0                 | 0                                | 0                 |
| Items that may be reclassified to surplus or deficit in future periods                                   | 0                  | 0                 | 0                 | 0                                | 0                 |
| Total comprehensive result                                                                               | 10,950             | 10,656            | 4,916             | 6,209                            | 4,301             |