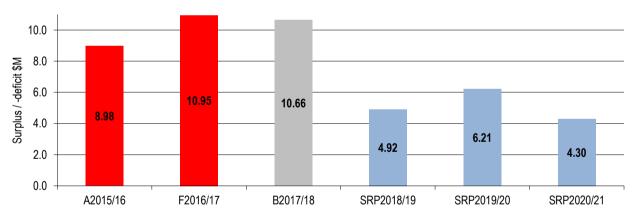

This Budget projects a surplus of \$10.66m for 2017/18 and an adjusted underlying surplus result of \$3.24m after adjusting for non-recurrent capital grants and contributions (refer Sections 5 and 10.1).

- 3. Key Statistics
- Total Revenue: \$58.54M (2016/17 \$58.2M)
- Total Expenditure: \$47.88M (2016/17 \$47.3M)
- Accounting Result: \$10.66M Surplus (2016/17 \$10.9M Surplus)
- (Refer Income Statement in Section 3)
- Underlying operating result: Surplus of \$3.24M (2016/17 Surplus of \$5.97M)
- (Refer Analysis of operating Budget in Section 10.1)

# **3.1 Comprehensive Income Statement** For the four years ending 30 June 2021

|                                                                                                          | Forecast<br>Actual | Budget            | Strate            | lan                              |                   |
|----------------------------------------------------------------------------------------------------------|--------------------|-------------------|-------------------|----------------------------------|-------------------|
|                                                                                                          | 2016/17<br>\$'000  | 2017/18<br>\$'000 | 2018/19<br>\$'000 | Projections<br>2019/20<br>\$'000 | 2020/21<br>\$'000 |
| Income                                                                                                   |                    |                   |                   |                                  |                   |
| Rates and charges                                                                                        | 28,789             | 29,238            | 29,823            | 30,419                           | 31,028            |
| Statutory fees and fines                                                                                 | 672                | 730               | 744               | 759                              | 775               |
| User fees                                                                                                | 4,324              | 4,540             | 4,631             | 4,724                            | 4,818             |
| Grants - Operating                                                                                       | 11,109             | 12,592            | 9,624             | 11,125                           | 8,624             |
| Grants - Capital                                                                                         | 12,146             | 10,185            | 7,449             | 7,523                            | 8,672             |
| Contributions - monetary                                                                                 | 341                | 485               | 485               | 485                              | 485               |
| Net gain/(loss) on disposal of property, infrastructure, plant and equipment                             | 83                 | 147               | 147               | 147                              | 147               |
| Share of net profits/(losses) of associates and joint ventures                                           | 30                 | 7                 | 7                 | 7                                | 7                 |
| Other income                                                                                             | 722                | 616               | 626               | 635                              | 645               |
| Total income                                                                                             | 58,217             | 58,541            | 53,536            | 55,825                           | 55,201            |
| Expenses                                                                                                 |                    |                   |                   |                                  |                   |
| Employee costs                                                                                           | 18,851             | 18,982            | 19,361            | 19,942                           | 20,540            |
| Materials and services                                                                                   | 16,478             | 16,450            | 16,762            | 17,098                           | 17,440            |
| Bad and doubtful debts                                                                                   | 2                  | 2                 | 2                 | 2                                | 2                 |
| Depreciation and amortisation                                                                            | 9,430              | 10,027            | 10,343            | 10,663                           | 10,986            |
| Borrowing costs                                                                                          | 269                | 226               | 181               | 122                              | 74                |
| Other expenses                                                                                           | 2,237              | 2,199             | 1,970             | 1,789                            | 1,858             |
| Total expenses                                                                                           | 47,267             | 47,886            | 48,620            | 49,616                           | 50,900            |
|                                                                                                          |                    |                   |                   |                                  |                   |
| Surplus/(deficit) for the year                                                                           | 10,950             | 10,656            | 4,916             | 6,209                            | 4,301             |
| Other comprehensive income<br>Items that will not be reclassified to surplus/(deficit) in future periods |                    |                   |                   |                                  |                   |
| Net asset revaluation increment/(decrement)                                                              | 0                  | 0                 | 0                 | 0                                | 0                 |
| Share of other comprehensive income of associates and joint ventures                                     | 0                  | 0                 | 0                 | 0                                | 0                 |
| Items that may be reclassified to surplus or deficit in future periods                                   | 0                  | 0                 | 0                 | 0                                | 0                 |
| Total comprehensive result                                                                               | 10,950             | 10,656            | 4,916             | 6,209                            | 4,301             |