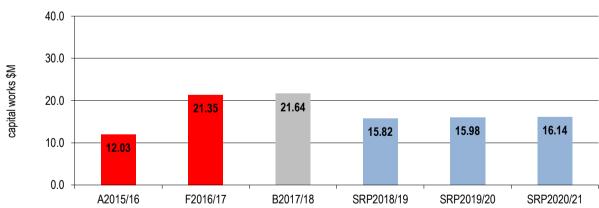

forecast actual. The surplus result reflects the additional capital revenue generated to cover capital works relating to disaster recovery. The surpluses during the SRP period represent the operating surplus generated to cover the ongoing asset renewal requirements of Colac Otway Shire.

# 8.3 Services



The net cost of services delivered to the community for the 2017/18 year is expected to be \$15.87 million which is a decrease of (\$4.75) million over 2016/17. A key influencing factor in the development of the 2017/18 budget has been to realise the cost benefits generated via continuous business improvement and a reduction in disaster recovery work.



# 8.4 Cash and investments

Refer also Section 4 for the Statement of Cash Flows and Section 11 for an analysis of the cash position.



# 8.5 Capital works

The capital works program for the 2017/18 year is expected to be \$21.64 million of which \$1.67 million relates to projects which will be carried forward from the 2016/17 year. The carried forward component is fully funded from the 2016/17 budget. Of the \$21.64 million of capital funding required, \$9.91 million will come from external grants, \$0.26 million will come from community contributions with the balance of \$9.80 million from Council cash and reserves. The budgeted program continues Council's enviable position of maintaining renewal expenditure at least in line with Depreciation.

Refer also Section 4 for the Statement of Capital Works and Section 12 for an analysis of the capital budget.

#### 8.6 Financial position



The financial position (Working Cap