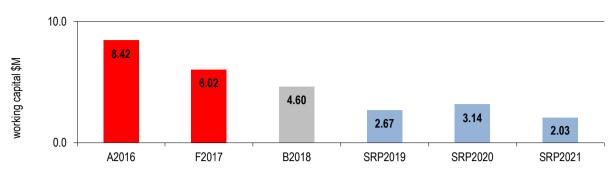

r an analysis of the cash position.



# 8.5 Capital works

The capital works program for the 2017/18 year is expected to be \$21.64 million of which \$1.67 million relates to projects which will be carried forward from the 2016/17 year. The carried forward component is fully funded from the 2016/17 budget. Of the \$21.64 million of capital funding required, \$9.91 million will come from external grants, \$0.26 million will come from community contributions with the balance of \$9.80 million from Council cash and reserves. The budgeted program continues Council's enviable position of maintaining renewal expenditure at least in line with Depreciation.

Refer also Section 4 for the Statement of Capital Works and Section 12 for an analysis of the capital budget.

#### 8.6 Financial position



The financial position (Working Capital) decreases across 2016/17 to 2017/18 as the additional cash balances forecast to be held by Council for disaster recovery works are spent by the end of 2017/18. They are then expected to remain above the minimum required working capital ratio during the SRP period of 2018/19 to 2020/21.

Refer also Section 4 for the Balance Sheet and Section13 for an analysis of the budgeted financial position.



#### 8.7 Financial sustainability

A high level Strategic Resource Plan for the years 2017/18 to 2020/2021 has been developed to assist Council in adopting a budget within a longer term prudent financial framework. The key objective of the Plan is financial sustainability in the medium to long term, while still achieving the Council's strategic objectives