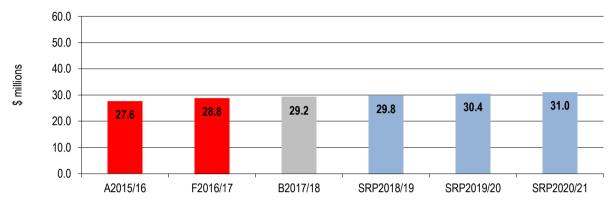

# **3.1 Comprehensive Income Statement** For the four years ending 30 June 2021

|                                                                                                          | Forecast<br>Actual | Budget            | Strate            | lan                              |                   |
|----------------------------------------------------------------------------------------------------------|--------------------|-------------------|-------------------|----------------------------------|-------------------|
|                                                                                                          | 2016/17<br>\$'000  | 2017/18<br>\$'000 | 2018/19<br>\$'000 | Projections<br>2019/20<br>\$'000 | 2020/21<br>\$'000 |
| Income                                                                                                   |                    |                   |                   |                                  |                   |
| Rates and charges                                                                                        | 28,789             | 29,238            | 29,823            | 30,419                           | 31,028            |
| Statutory fees and fines                                                                                 | 672                | 730               | 744               | 759                              | 775               |
| User fees                                                                                                | 4,324              | 4,540             | 4,631             | 4,724                            | 4,818             |
| Grants - Operating                                                                                       | 11,109             | 12,592            | 9,624             | 11,125                           | 8,624             |
| Grants - Capital                                                                                         | 12,146             | 10,185            | 7,449             | 7,523                            | 8,672             |
| Contributions - monetary                                                                                 | 341                | 485               | 485               | 485                              | 485               |
| Net gain/(loss) on disposal of property, infrastructure, plant and equipment                             | 83                 | 147               | 147               | 147                              | 147               |
| Share of net profits/(losses) of associates and joint ventures                                           | 30                 | 7                 | 7                 | 7                                | 7                 |
| Other income                                                                                             | 722                | 616               | 626               | 635                              | 645               |
| Total income                                                                                             | 58,217             | 58,541            | 53,536            | 55,825                           | 55,201            |
| Expenses                                                                                                 |                    |                   |                   |                                  |                   |
| Employee costs                                                                                           | 18,851             | 18,982            | 19,361            | 19,942                           | 20,540            |
| Materials and services                                                                                   | 16,478             | 16,450            | 16,762            | 17,098                           | 17,440            |
| Bad and doubtful debts                                                                                   | 2                  | 2                 | 2                 | 2                                | 2                 |
| Depreciation and amortisation                                                                            | 9,430              | 10,027            | 10,343            | 10,663                           | 10,986            |
| Borrowing costs                                                                                          | 269                | 226               | 181               | 122                              | 74                |
| Other expenses                                                                                           | 2,237              | 2,199             | 1,970             | 1,789                            | 1,858             |
| Total expenses                                                                                           | 47,267             | 47,886            | 48,620            | 49,616                           | 50,900            |
|                                                                                                          |                    |                   |                   |                                  |                   |
| Surplus/(deficit) for the year                                                                           | 10,950             | 10,656            | 4,916             | 6,209                            | 4,301             |
| Other comprehensive income<br>Items that will not be reclassified to surplus/(deficit) in future periods |                    |                   |                   |                                  |                   |
| Net asset revaluation increment/(decrement)                                                              | 0                  | 0                 | 0                 | 0                                | 0                 |
| Share of other comprehensive income of associates and joint ventures                                     | 0                  | 0                 | 0                 | 0                                | 0                 |
| Items that may be reclassified to surplus or deficit in future periods                                   | 0                  | 0                 | 0                 | 0                                | 0                 |
| Total comprehensive result                                                                               | 10,950             | 10,656            | 4,916             | 6,209                            | 4,301             |