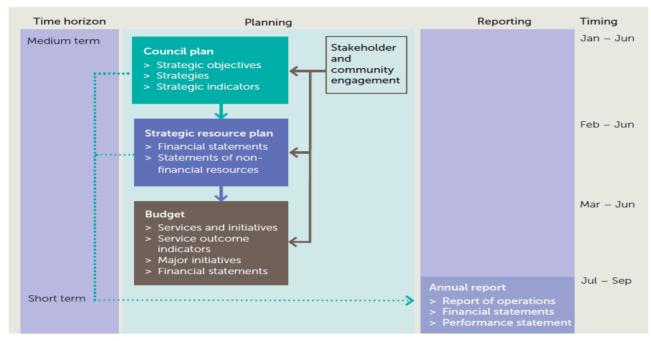

# 1. Link to the Council Plan

This section describes how the Annual Budget links to the achievement of the Council Plan within an overall planning and reporting framework. This framework guides the Council in identifying community needs and aspirations over the long term, medium term (Council Plan) and short term (Annual Budget) and then holding itself accountable (Annual Report).

# 1.1 Planning and accountability framework

The Strategic Resource Plan, is part of and prepared in conjunction with the Council Plan, and is a rolling four year plan that outlines the financial and non-financial resources that Council requires to achieve the strategic objectives described in the Council Plan. The Annual Budget is framed within the Strategic Resource Plan, taking into account the services and initiatives which contribute to achieving the strategic objectives specified in the Council Plan. The diagram below depicts the planning and accountability framework that applies to local government in Victoria.

Source: Department of Environment, Land, Water and Planning

In addition to the above, Council has a long term plan which articulates a community vision, mission and values. The Council Plan is prepared with reference to Council's long term Community Plan.

The timing of each component of the planning framework is critical to the successful achievement of the planned outcomes. The Council Plan, including the Strategic Resource Plan, is required to be completed by 30 June following a general election and is reviewed each year in advance of the commencement of the Annual Budget process.