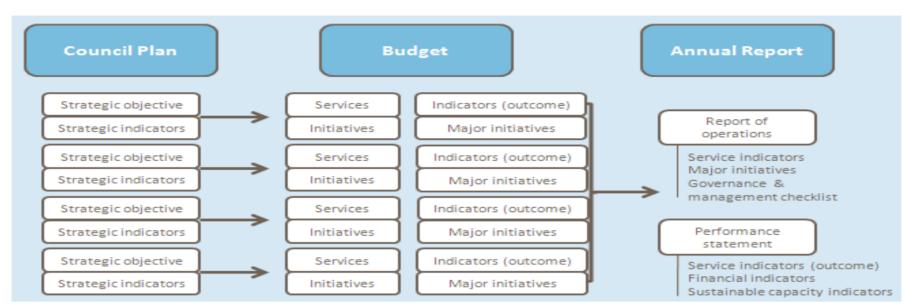

# 1.3 Strategic objectives

Council delivers activities and initiatives under major service categories. Each contributes to the achievement of one of the four Strategic Objectives as set out in the 2017-2021 Council Plan. The following table lists the four Strategic Objectives as described in the Council Plan.

# 2. Services and service performance indicators

This section provides a description of the services and initiatives to be funded in the Budget for the 2017/18 year and how these will contribute to achieving

# 2.7 Performance Statement

The service performance indicators detailed in the preceding pages will be reported on in the Performance Statement which is prepared at the end of the