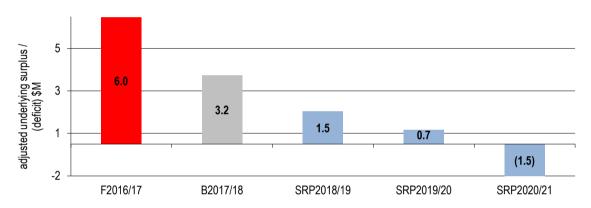

This Budget projects a surplus of \$10.66m for 2017/18 and an adjusted underlying surplus result of \$3.24m after adjusting for non-recurrent capital grants and contributions (refer Sections 5 and 10.1).

- 3. Key Statistics
- Total Revenue: \$58.54M (2016/17 \$58.2M)
- Total Expenditure: \$47.88M (2016/17 \$47.3M)
- Accounting Result: \$10.66M Surplus (2016/17 \$10.9M Surplus)
- (Refer Income Statement in Section 3)
- Underlying operating result: Surplus of \$3.24M (2016/17 Surplus of \$5.97M)
- (Refer Analysis of operating Budget in Section 10.1)