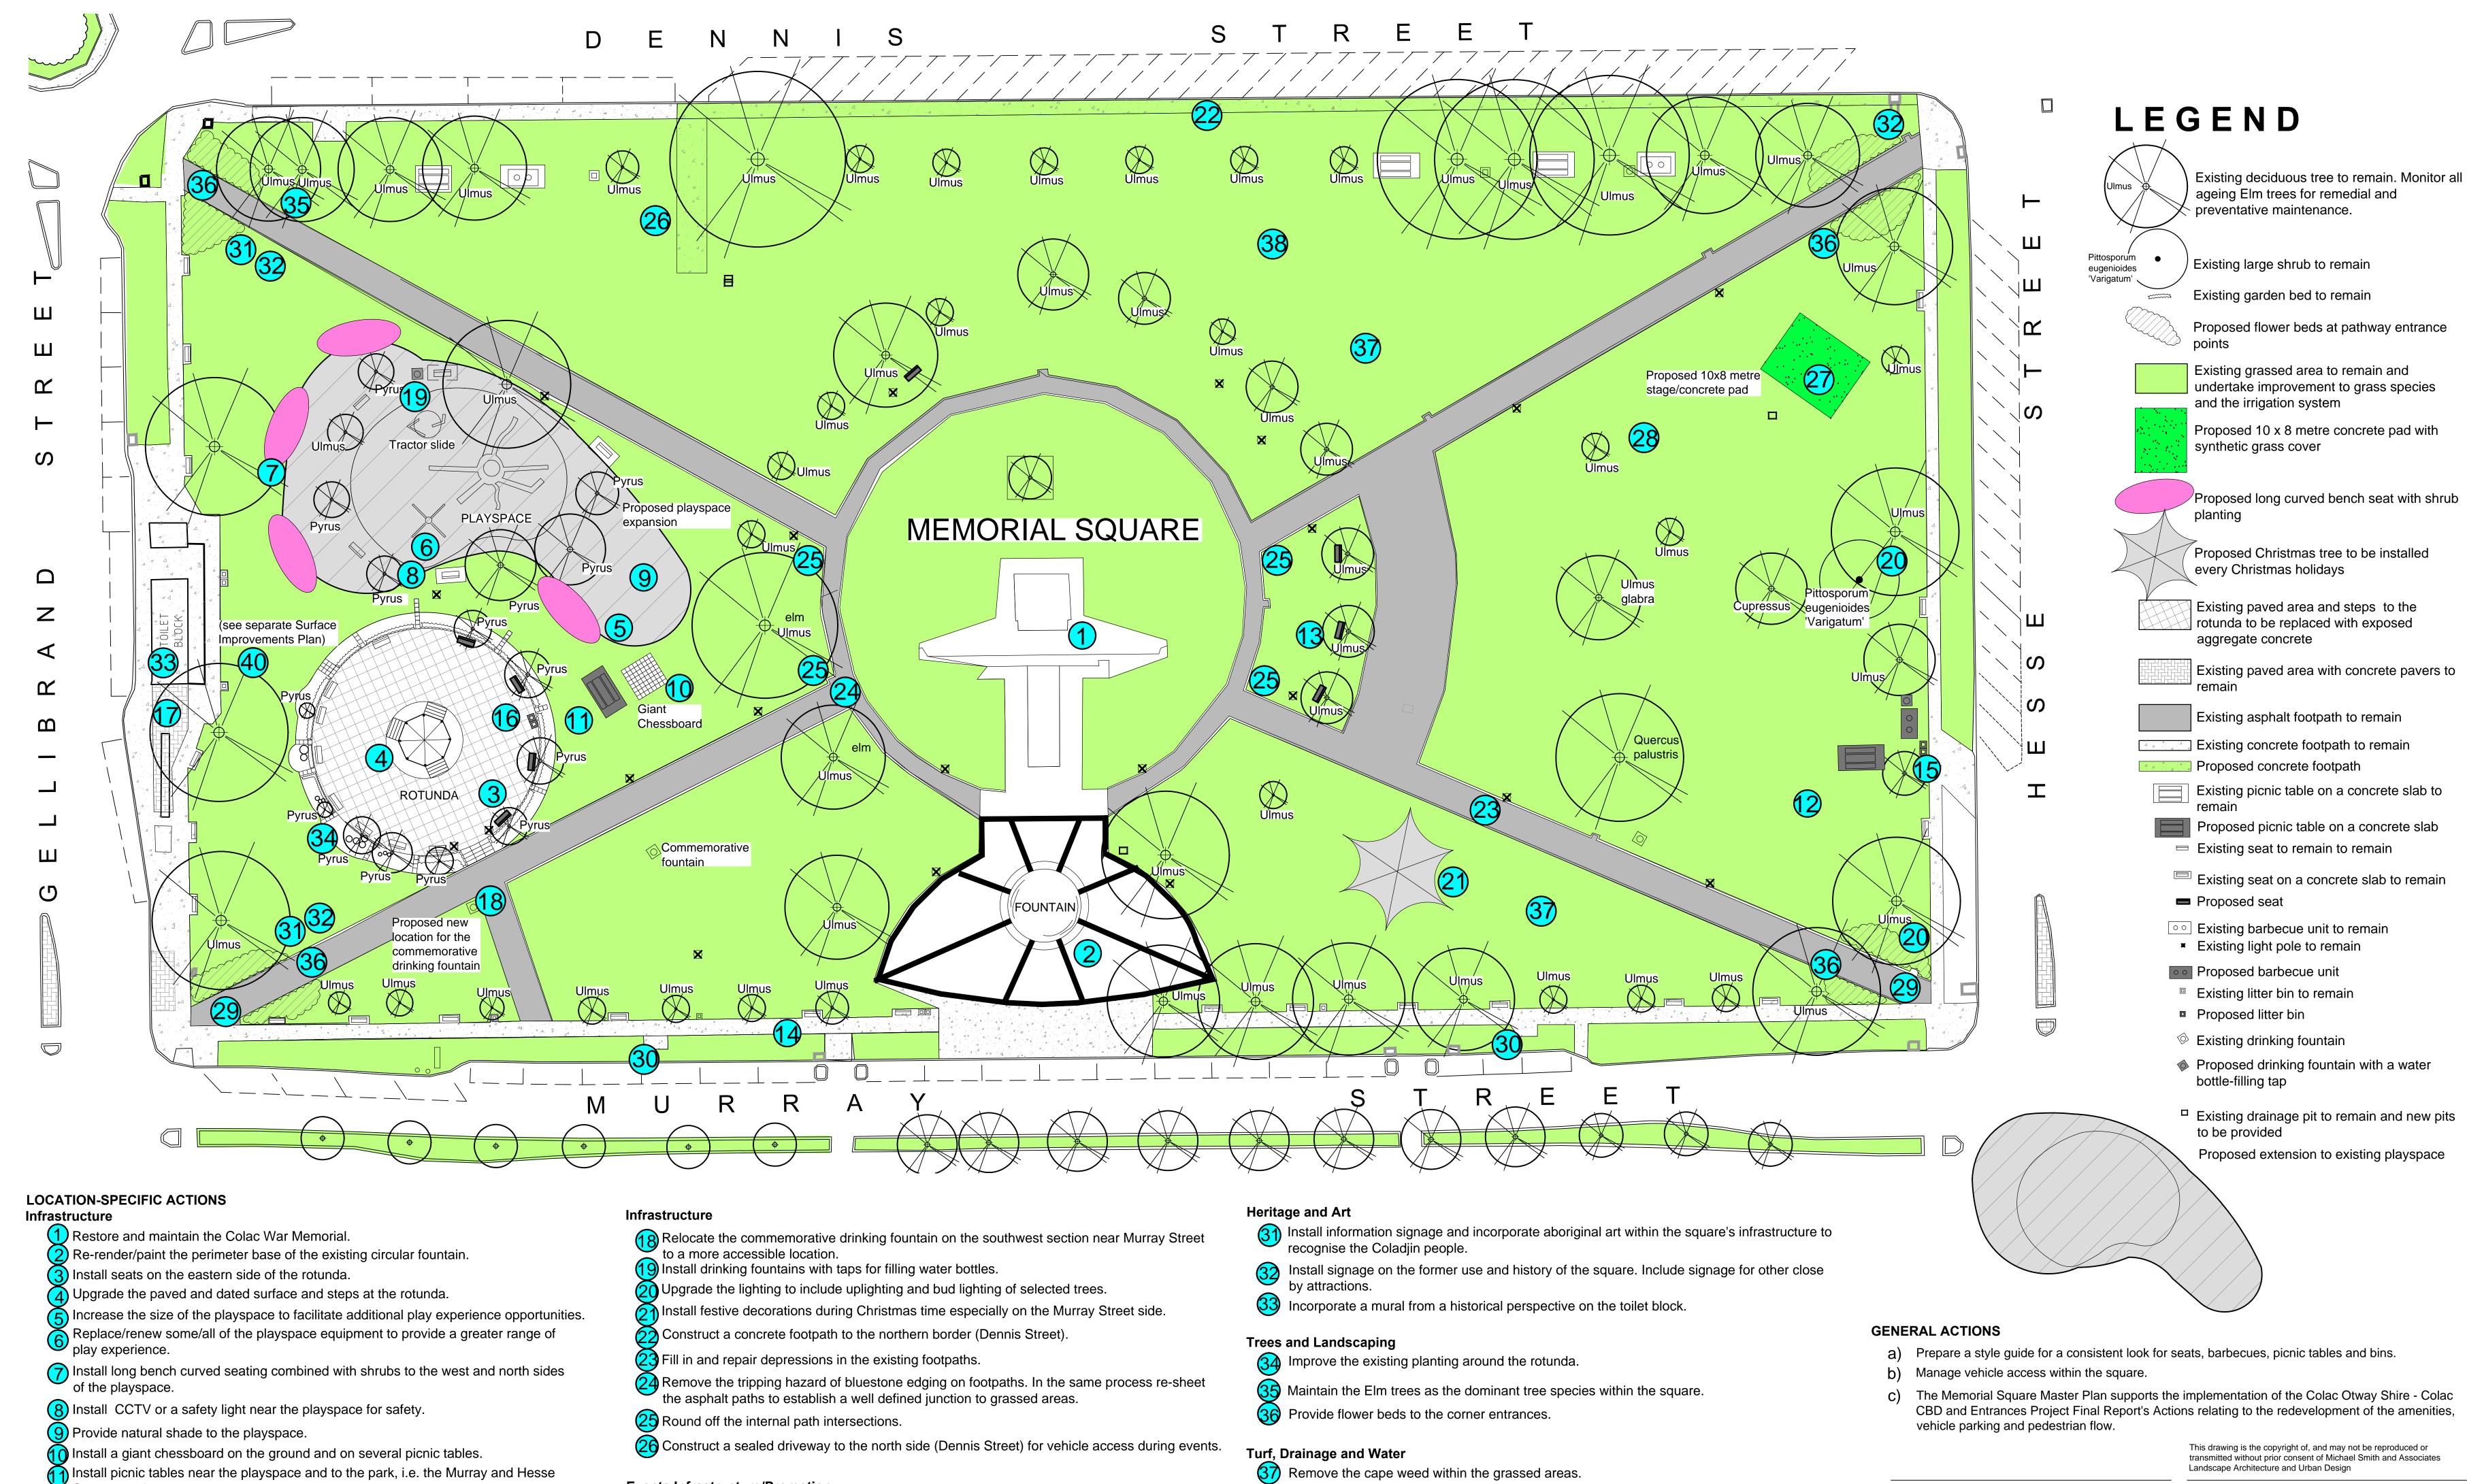

## Orientate some of the Murray Street seats to face into the square. Consider the installation of two additional barbecues.

Consider the installation of more seats within the central part of the square.

Construct additional overhead cover and weather protection to some picnic tables.

16 Install more litter / recycling bins.

(17) Construct new amenities (toilet facility) on Gellibrand Street.

## **Events Infrastructure/Promotion**

(27) Construct a performance space as a concrete stage pad.

Upgrade the square's permanent power supply (3 phase power).

Install community noticeboards of upcoming events to the southwest and southeast corners.

30 Install flag poles along the Murray Street side for displaying event flags.

Replace the current grass with kikuyu turf to provide an immediate grass cover and oversow with Rye grass if winter colour is required.

SCALE 1:300 (B1 SHEET)

Design and install a new irrigation system. Undertake an intensive audit of the current water supply to determine the options available to improve the pressure and flow.

Improve the drainage in problem areas such as the western section in front of the toilets. Reshape the surface levels as required as other turf works are occuring.

**Title: Key Directions Plan** 

4 8 12 16 20M **Colac Memorial Square Master Plan** 

**Client: Colac Otway Shire Council** 

**MICHAEL SMITH** 

AND ASSOCIATES Landscape Architecture and Urban Design Office: 1st floor, 407 Whitehorse Road, Balwyn VIC 3103

## KEY DIRECTIONS PLAN

COLAC MEMORIAL SQUARE MASTER PLAN COLAC OTWAY SHIRE COUNCIL